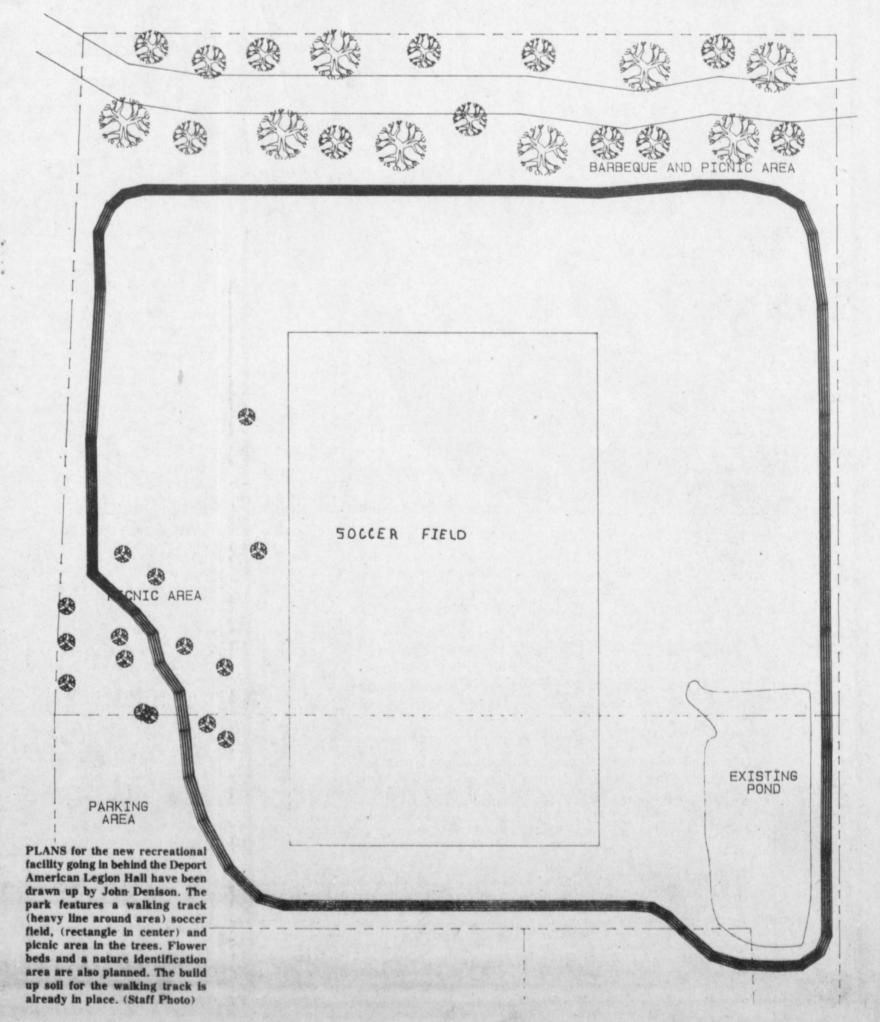

the couple are very involved in the Little League.

Mark coaches the Deport Pirates team and has served on the Deport Ball Association board, as has Kathy. They would like, they say, to have

their whole back acreage devoted to various animals and birds. However, many birds, reptiles or animals they have, one thing is sure,

they will be tame, well fed and clean. The Figueroas find their lives enriched by the creatures on their place and the creatures, if they Francis, could, would probably feel the same Brad and Chad Figueroa display



ANIMAL LOVERS ALL-Lowell daughter Kathy Figueroa, Mark Figueroa and

a few of the animals they keep at the Deport homes. They have ducklings, a baby turkey, a grown

ring-necked pheasant and behind them, graze some of their Barbados sheep. (Staff Photo)



# **Cunningham News**

By Berniece Wyatt The annual conference of the United Methodist Church met in Dallas last week. Appointments for 1987 were read and we are happy to welcome back Rev. Chief Warden to the Deport chage. He said Sunday he is happy to be coming back and is

looking forward to the coming year. Word was received last week of the death of Mrs. Ed Temple of Seminole. OK. She was the former Stella Hardin and had resided in this community several years ago. Sympathy is extended to her family

Members of the Baptist Church with their pastor, Rev. and Mrs. G.C. Renfro and several visitors, enjoyed supper at the church Sunday night.

Mr. and Mrs. Newman Bledsoe of Mesquite spent Tuesday night with Mr. and Mrs. Odis Watson. James Plott of Rockford visited Mr.

and Mrs. Clyde Smit