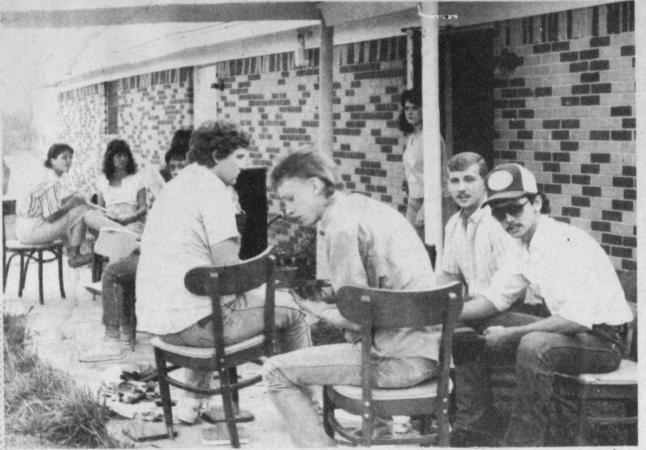

# Birds And Animals Play Part In Figueroas Lives

By Nanalee Nichols

A fascination with the animal world led Mark Figueroa and his family into taxidermy...but a love of animals led them into hosting a home for a wide variety of creatures that are very much alive.

Saturday morning, the family released a dove to the wild after nurturing it for two months. The two boys, Chad, age 12, and Brad, age 10, found the bird with one wing shot away and brought it home. The feathers grew back ever so slowly, and finally the small bird was able to take to the wing once more.

The whole group were beaming happily as they recounted the

In the back yard of their Deport residence, there are a number of interesting creatures. A flock of fledgling ducks nibble and quack outside the back door, or play in a plastic child's swimming pool

ANIMAL LOVERS ALL-Lowell daughter Kathy Figueroa, Mark Figueroa and

a few of the animals they keep at the Deport homes. They have ducklings, a baby turkey, a grown

ring-necked pheasant and behind them, graze some of their Barbados sheep. (Staff Photo)