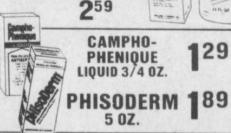

no spent Sunday night and Monday with her

grandparents, Mr. and Mrs. Buster Crossland Mr. and Mrs. Buster Crossland and

Annette visited his sister, Mrs. Ruby Ray of Blossom Friday night.

Willard Chappell of Whiteoak visited Mr. and Mrs. Clyde Chappell Thursday.

have a nice weekend ...

JUNE 4 - 10

#### 632-4218 and Bryant Fortner of Reno, Glenda CONTRACTOR OF THE PROPERTY OF Woodall and Nettie Chappell. CRUEX CREAM 1/2 0Z. 253 **SELSUN BLUE** SHAMPOO 7 OZ. MICRO-FINE III INSULIN 100'S \$15.39 SYRINGE 1 OR 1/2 CC REPUND OFFER 3.00 #8410.#8465 FINAL COST \$12.39 ALCOHOL \$1.39 SWABS -1.00 100'S FINAL COST

15

Maalox Plus

HAIRSPRAY 7 OZ. 149 TUMS 75'S OR TUMS E-X 48'S YOUR CHOICE

**V05** 

**AEROSOL** 













PRE SUN

SPF 8 — SPF 29 FORMULAS 4 0Z.

ASCRIPTIN TABLETS 100'S

289



Y DRUG STOR Deport 652-3456

**Blossom Locals** By Mrs. Marvin Bruce Rock, AR with him.

Mr. and Mrs. Tim Eddins, Clint and John and Perry Eddins of Dallas visited their parents, Mr. and Mrs. Presley Eddins over the weekend.

Mrs. Oyle Scott drove Mrs. Ruby Ray to Paris Saturday to shop as Mrs. Ray has not driven her car since her fall at home in April, but the doctor says she is much better and will soon be able to drive again.

Mrs. Ruby Crawford has returned after vacationing for two weeks with her sister, Mr. and Mrs. Mutt McClellan. They visited the nation's capitol in Washington, D.C. and other points of interest along the route.

Mr. and Mrs. Bob Carter and children of Tyler visited his mother, Mrs. Rosella Carter for the holiday weekend and Mr. and Mrs. Bill Scudder and daughter