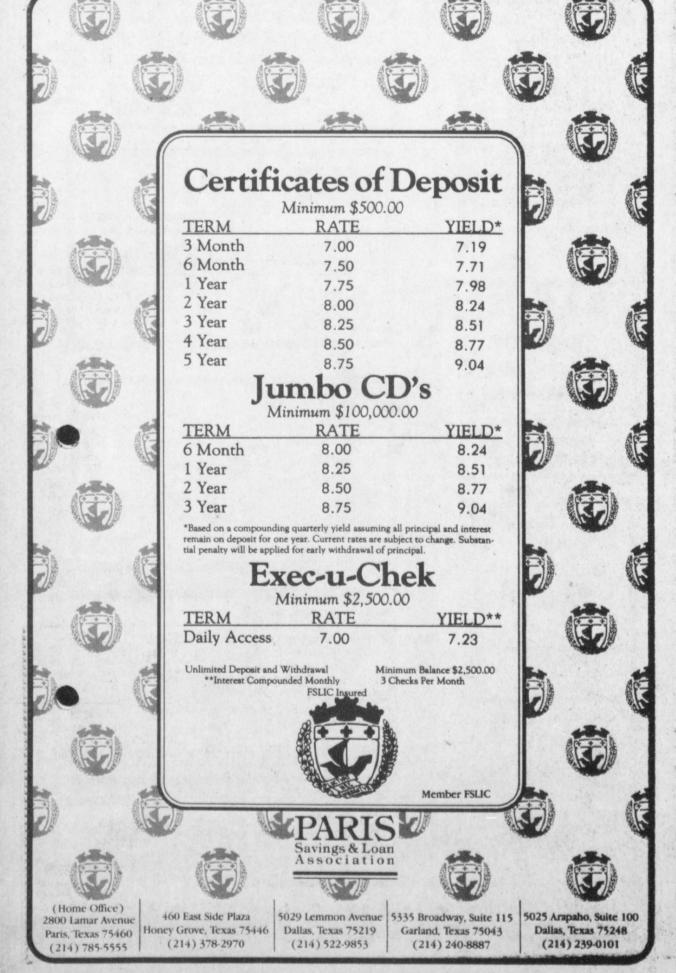

McKnight Alsobrook, all of Paris.

#### First Baptist WM Meets

The Women's Missionary Union of First Baptist Church of Deport had their monthly meeting Sunday evening after worship service.

Members attending were Dorthy Holt, director, Alice Bumgardner, Linnie Bailey, Artie Westbrook, Lisa Wright and Lori Spikes.

The meeting was opened with prayer by Dorthy Holt. Business discussed included the Acteen's Pa-

jama Party and the upcoming Youth Mission Project. Lori Spikes will be the Acteen's Director and Lisa Wright assistant director. The Mission Study Program "I am so glad you're a part of the family" was led by Dorothy Holt in the absence of Lillian Upchurch, Mission Study Chairman.

The program was closed in prayer by Lori Spikes. Coffee and cookoies were served during the meeting.



CHONDHONDHONDHONDHONDHONDHONDHONO

# MARY'S BOUTIQUE

RED TAG SALE THURS-FRI. & SAT. ONLY JUNE 4, 5 & 6th

Large Assortment Of

SUMMER DRESSES, SKIRTS & BLOUSES 20% OFF On Entire Stock Of BELTS.

# HEARING LOSS?



maintained a grade point average of 3.75 or higher during his or her college

career. Mrs. Howell completed her

Bachelor of Science Degree in

November of 1986 and she also has

special emphasis in the fields of

parapsychology, sociology and the

behavioral sciences. LaVeda is the

daughter of Mr. and Mrs. Robert Far-

ris of Deport and she is married to Barry Lee Howell of Cullman,

In continuing her education, Mrs.

Howell plans to attend either the

Masters or Doctorate Program at The

University of Alabama in Tuscaloosa

Alabama.

in the fall.

Get a professional opinion