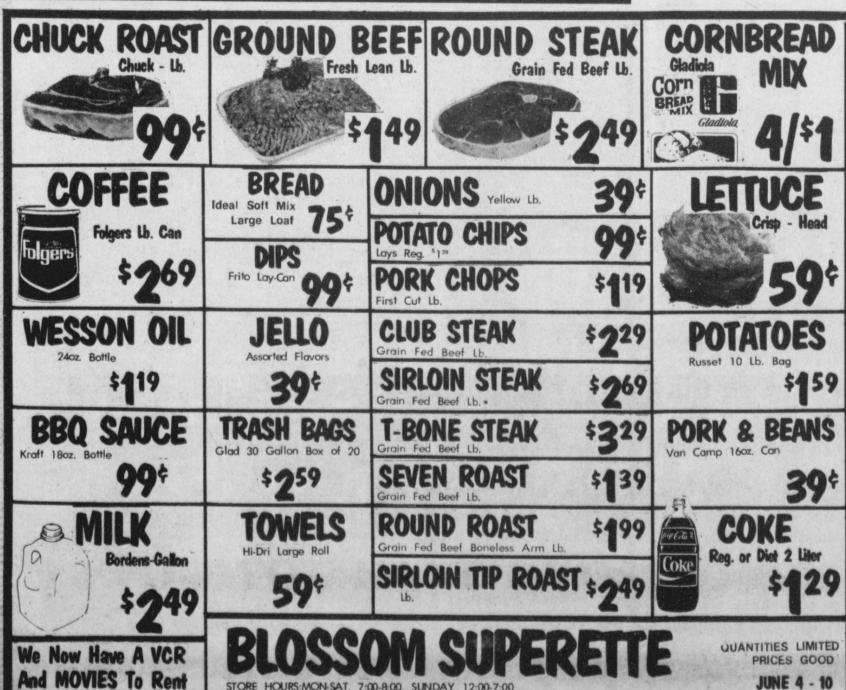

ercises of Diboll High School. Her

member of the class. Ms. Brenda Daughtery and children of Leonard spent Saturday and Sunday with her mother, Mrs.

grandson, Joe Grant Gage, is a

E. J. Shelby Debbie Gardner and children, Carol and Pam Mantooth spent Monday night with their parents, Mr. and Mrs. Felton Mantooth in Greenville

ARE YOU **PUTTING** 

> A MESSAGE FROM THIS NEWSPAPER AND THE DPS TROOPERS

700 EAST MAIN 427-2241 427-2296 CLARKSVILLE, TEXAS



CHEVROLET

ATTENTION: FIRST TIME BUYERS 1. No Previous Credit



PONTIAC

CHEVY

TRUCKS

Income & Residence 3. No Co-Signer Needed

4. Up To 60 Mos. At Special Rates To Keep

Your Payments Low With GMAC Finance.



REBATES

**On Chevrolets-Pontiacs Buicks and Oldsmobiles** 

600°0 to 1200°0 DON'T WAIT-SEE US TODAY! TIME IS RUNNING OUT!



STORE HOURS:MON-SAT. 7:00-8:00, SUNDAY 12:00-7:00