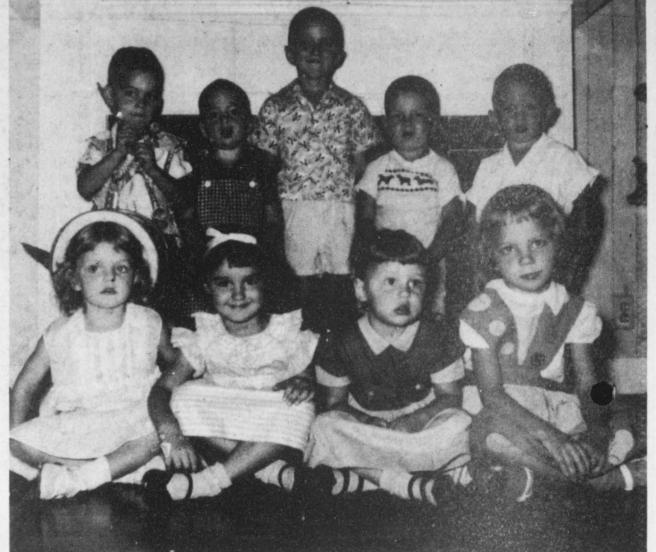

# **Brothers Enjoy Delving Into The Past**

By Mollie Williams

Local brothers, Donnie and Deon Williams, spend a lot of their free time digging in various areas of Red River County searching for arrowheads and other artifacts. The boys recently unearthed several pieces of Indian pottery which date back many centuries.

DONNIE AND DEON Williams have acquired a large collection of arrowheads, Indian pottery and other artifacts through their hobby of archaeology. Most of the

items in their collections were found in various areas of Red River County. (Staff Photo by Mollie Williams)