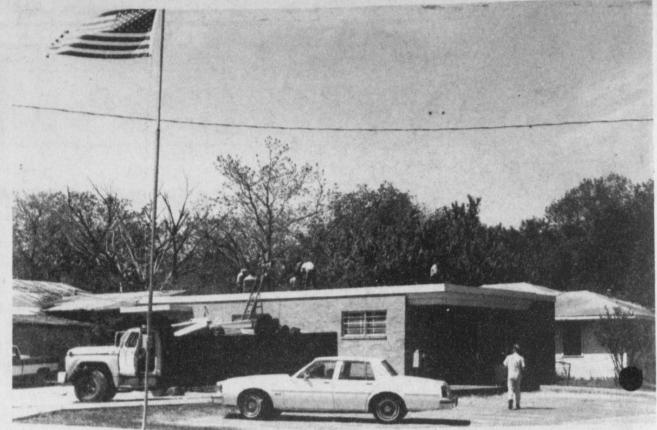

HARD WORK-Lots of muscle and work went into unloading, cutting and fitting crossties as the Deport Kiwanis Club built a railing around the new park being created on the east side of Main Street in Deport Saturday. The Kiwanis Club has plans to do extensive

work on the park, and the First National Bank of Deport is funding the supplies. (Staff Photo)