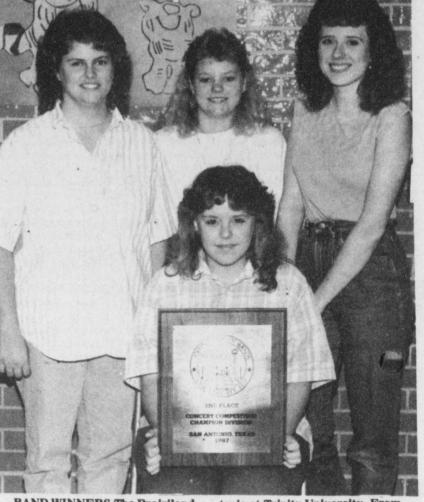

, Tara Vance, Tara Gifford, Tammy Sheppard. Sixth Grade

A: Brenda Moreland. B: John Fagan, Ina Robison, Teri Hamm, Kristi Mantooth, Janee Jckson, Wendy Peek, Georjeanna

Oats, Rachel Dawson.

Second Grade A: Jeremy Day, Cliff Adams, Wen- Shanna Denison, Jeff Gilbert, Paul

dy Hutchings.

B: Lori Benedict, Justin Taylor, Traci Griffin, Christy Ballard, Crystal Smith, Angela Gardner, Gene Willingham, Melanie Griffin, Fair Shae Gifford, Kevin Kelley, Brad

Third Grade A: Tammie Gibson, Daniel Hamm, Gina Moreland, Amber Thompson, Melissa Griffin.

B: Zachary Allen, Aaron Beauford, Mary Ann Hancock, Jamie Mullins, Beth Roach, Melody Sullivan, Jeff Jeffus

Fourth Grade

A: Malinda Crabtree, Carrie Gibson, Gina Lane, Nell Merritt. B: Jackie Brown, Creighton Byrd,

Angela Robison, Ricky Sisson.



BAND WINNERS-The Prairiland Band officers proudly display the second place plaque they were awarded at competition in San An-

tonio at Trinity University. From left to right are, LaNieca Gillie, Christy Kent, Tammy Ross and seated, Tami Birch. (Staff Photo)

### Band Receives Second Place

The Prairiland Band received a second place plaque after competing in Championship Division competition in San Antonio on April 16 and 17.

Thirty band members, band director Frank Garza, and chaperones Mr. and Mrs. Leonard Ford, Mr. and Mrs. Jerry Gillie, Mrs. Carl Boren and Mrs. Rita Malone, made the trip to

San Antonio. They took a tour of the capitol in Austin on the way to San Antonio. They toured the Institute of Cultures, and a tour of the Alamo was

and won the second place award. While in Sa