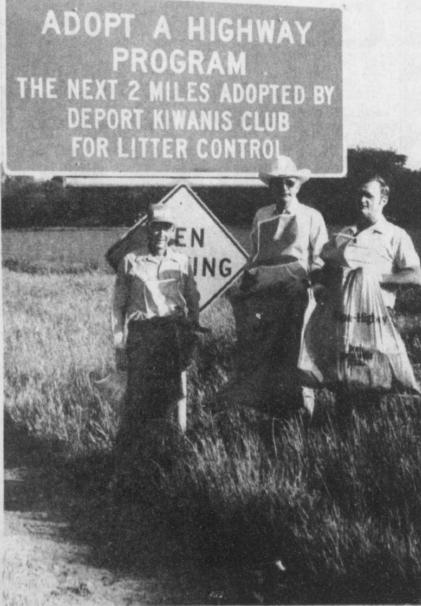

CLEANING UP-Richard Nance, Jim Short and Charles Rollins were only three of a number of Deport Kiwanis members who joined thousands of other people for the "Great Texas Trash Off" Saturday, as organizations and individuals helped clean up the lit-

ter on the side of highways. The trio stands beneath the recently erected sign noting that the Deport Kiwaniz Club is cleaning up the two mile stretch of Highway 271 at Deport. (Staff Photo by Thomas