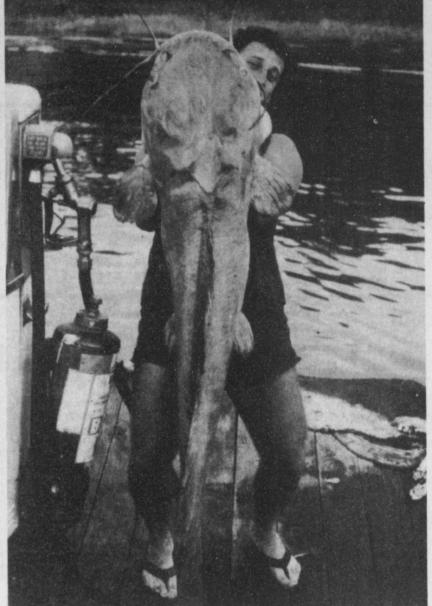

Refreshments were served and meeting adjourned until May 28 to meet with Audrey Baker as hostess.

- STOP DISCOUNT

Annona, Texas

Owners- Ruth Andrews & Nat Slecker

697-3510

Grand Opening

FRIDAY, MAY 1 st

BIG CATCH! Bruce Allen holds the eighty pound Zudu catfish he caught while visiting his parents, Fred and Joy Allen in Zimbabwe, Africa. Bruce and his father went fishing at Lake Kariba, and after breaking four lines and one rod, hooked this monster, untied the

All Signs

point

boat, and let him pull them around the lake until he became tired enough to land. Fred allen is the son of Mr. and Mrs. Fred Allen of Cunningham, and he and his wife have been Baptist missionaries to Zambia for many years.