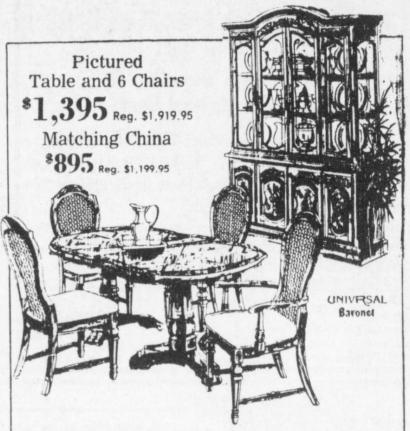

ks with her sister, Christine Landers.

Essie Rosson and Mrs. Townsend of Detroit spent SUnday with Sarah Broderick. Tommy and Peggy Malone also visited Sarah and brought their new baby over.

Roy Wright has returned home after visiting his children in Houston, Whitney and Dallas.

# REEP'S. FURNITURE 37th MOUSSAIL

For 37 years Reep's has proudly served the people of Northeast Texas and Southeast Oklahoma and we want to say thanks with one of the greatest sales in the history of our store.

Almost every item in our store will be reduced. These items include bedrooms, living rooms, dining rooms, occasional pieces, lamps, pictures, and accessories from quality manufacturers such as LA-Z-BOY, HAMMARY, SEALY, LINK-TAYLOR, and DREXEL HERITAGE. Don't miss this furniture savings opportunity.





Square Solid Ash Table In A Natural Finish W/4 Windsor Chairs Reg 879 95

Round Solid Ash Table With 2

Ladderback Chairs Reg. 73 95 Oval Oak Parquet Dining Table And 6 Cane Back Chairs Reg. 2499 95

Rectangular Smoked Glass Table W/Green Base And 4 Grey Frabic Chairs Reg 679.95

Rectangular Glass Top Mahogany Dining Table From Drexel W/6 Chippendale \$2650 Chairs Reg. 3579.95

Drexel Contemporary Dining Room, Rectangular Knotty Oak Table, 6 Chairs And Lighted China \$3995 Reg 5319.95 Solid Oak Country French From Kelle

Windsor Chairs Reg. 116.95

A treasure

Oval Table And 4 Chairs 1995 Reg. 1619.95 Matching Country French China In Solid Oak Reg. 929.95 <sup>1</sup>695 Large Oval Pedestal Table W/4 Large \$795

that endures

Harmonious detail and design make the Waterford a classic flo