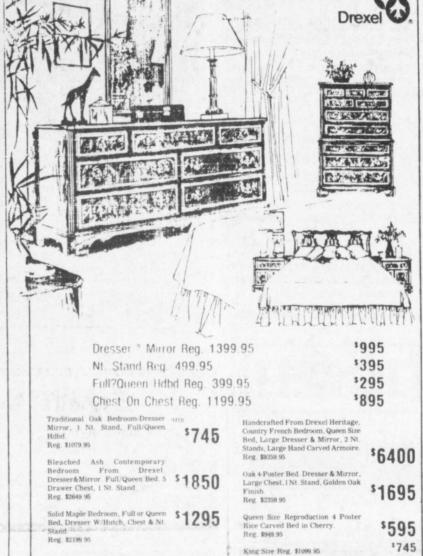

eeks with her sister, Christine Landers.

Essie Rosson and Mrs. Townsend of Detroit spent SUnday with Sarah Broderick. Tommy and Peggy Malone also visited Sarah and brought their new baby over.

Roy Wright has returned home after visiting his children in Houston, Whitney and Dallas.

# REEP'S. FURNITURE 37th MOUSSAIL

For 37 years Reep's has proudly served the people of Northeast Texas and Southeast Oklahoma and we want to say thanks with one of the greatest sales in the history of our store.

Almost every item in our store will be reduced. These items include bedrooms, living rooms, dining rooms, occasional pieces, lamps, pictures, and accessories from quality manufacturers such as LA-Z-BOY, HAMMARY, SEALY, LINK-TAYLOR, and DREXEL HERITAGE. Don't miss this furniture savings opportunity.





Square Solid Ash Table In A Natural Finish W/4 Windsor Chairs Reg 879 95

Round Solid Ash Table With 2

Ladderback Chairs Reg. 73 95 Oval Oak Parquet Dining Table And 6 Cane Back Chairs Reg. 2499 95

Rectangular Smoked Glass Table W/Green Base And 4 Grey Frabic Chairs Reg 679.95

Rectangular Glass Top Mahogany Dining Table From Drexel W/6 Chippendale \$2650 Chairs Reg. 3579.95

Drexel Contemporary Dining Room, Rectangular Knotty Oak Table, 6 Chairs And Lighted China \$3995 Reg 5319.95 Solid Oak Country French From Kelle

Windsor Chairs Reg. 116.95

A treasure

Oval Table And 4 Chairs 1995 Reg. 1619.95 Matching Country French China In Solid Oak Reg. 929.95 <sup>1</sup>695 Large Oval Pedestal Table W/4 Large \$795

that endures

Harmonious detail and design make the Waterford a classic f