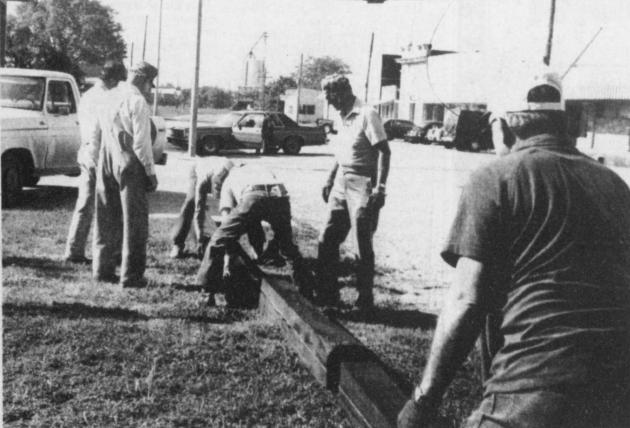

HARD WORK-Lots of muscle and work went into unloading, cutting and fitting crossties as the Deport Kiwanis Club built a railing around the new park being created on the east side of Main Street in Deport Saturday. The Kiwanis Club has plans to do extensive

work on the park, and the First National Bank of Deport is funding the supplies. (Staff Photo)