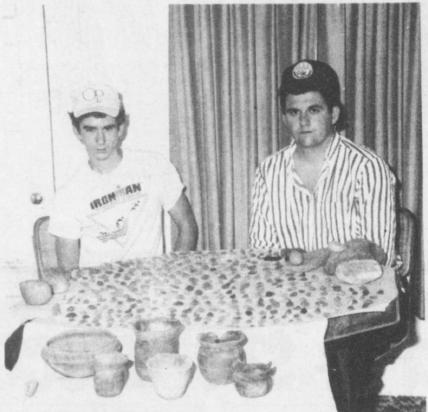

# **Brothers Enjoy Delving Into The Past**

By Mollie Williams

Local brothers, Donnie and Deon Williams, spend a lot of their free time digging in various areas of Red River County searching for arrowheads and other artifacts. The boys recently unearthed several pieces of Indian pottery which date back many centuries.

With Donnie and Deon spending so much time digging, their collections have become quite large. Digging at the Cross Arrow Ranch in Maple Community, Deon discovered another tomahawk and Donnie found several 'Apache Teardrops". Studies revealed that these transparent purplishblack rocks were brought into the area by Northwestern Indian tribes. The rare stones were used as money in trading by the early tribes. Other findings include small clay balls used as rattles in gourds, hard bags of buffalo hide or tortoise shells which served as drums for the Indians. They have found stones used for grinding corn for food and herbs and roots for medicine. A shark's tooth and a tiger's tooth are included in Donnie's collection and he believes that these were probably worn on a necklace by an early day Indian. The arrowheads found are made from petrified wood, bone, pine sap, soft flint, hard flint, quartz and obsidian. The most recent and perhaps the most valuable findings include several pieces of Indian pottery, some of which are in perfect condition.

The pottery was found in Red River County, buried under about two feet of earth. A white substance filled about one third of one of the bowls, and inside another bowl Donnie and Deon found and arrowhead. Digging in the same mound, Donnie unearthed several bones which a medical doctor later declared to be human.

DONNIE AND DEON Williams have acquired a large collection of arrowheads, Indian pottery and other artifacts through their hobby of archaeology. Most of the

items in their collections were found in various areas of Red River County. (Staff Photo by Mollie Williams)