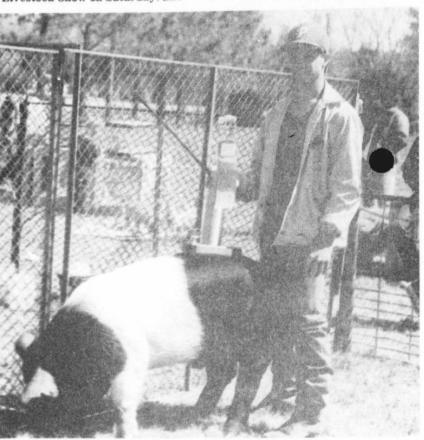

Winners were: Lightweight Swine Division: Johnnie James, Prairiland FFA; Mike Ray, Prairiland FFA; Marisa Lyon, Blossom 4-H; Mrk Dunagan, Prairiland FFA; Skiper Chapman, Blossom 4-H, first place.

Mediumweight Swine Division: Mark House, Prairiland FFA; Justin Withers, Blossom 4-H; Steven Weddle, Prairiland FFA; Issac Unruh, first place and Showmanship, Prairiland 4-H; Tess Wilkerson, Prairiland FFA: Bruce Watson, Prairiland FFA; Brad Watson, first

and Reserve Grand, Prairiland FFA. Heavywseight Swine Division: Brandon Oats, Prairiland FFA; Gina Harrington, Prairiland FFA; Justin Withers, Blossom 4-H; Alan Sessums, Blossom 4-H; Rhett Fendley, Red Oak 4-H; Jeff Fendley, first and Grand Champion, Prairiland FFA; Traci Robinson, Prairiland FFA.