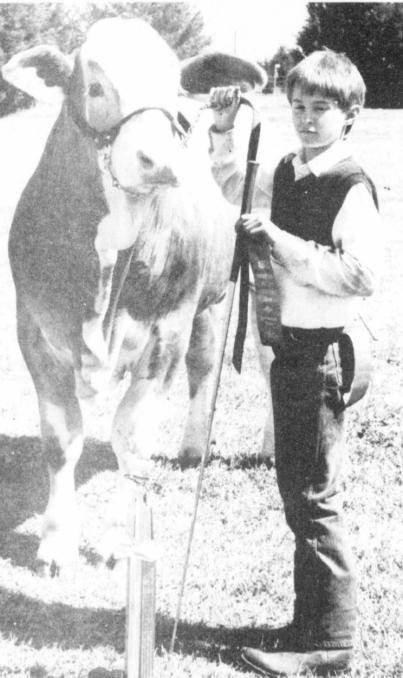

#### Prairiland 4-H'ers Show At Prairiland

Prairiland 4-H'ers winning at the Prairiland Livestock Show held last Saturday in the Lamb division were: lightweight, Gina Moreland, first; Beth Roach, fourth; medium weight class, Rachel Dawson, first; Tobye Dockray, third; Brad Allen, fourth; heavy weight class, Julie Branum, first; Georjeana Oats, fourth; Brenda Moreland, sixth. Julie Branum won Grand Champion in Lambs and Brenda Moreland won Showmanship in Lambs.

In the Breeding Sheep class, Brenda Moreland won Reserve Champion. In Dairy Heifers, Dona Pressley

Secrest in the home of Mrs. Mitchel Secrest of Paris Sunday evening. Mr. Secrest is now 92 years old and lives with his son, J.R. Secrest and family in New Mexico. Mr. Secrest was mail carrier on this route through Clardy and everyone was happy to hear from him again.

Era Rader bought a car last week. Barbara Ann Curtis of Paris, formerly of this area, is seriously ill with pneumonia in a Paris hospital. Everyone hopes she will be better

and the Showmanship award.

For the Lamar County Livestock Show, Amy Milford is a candidate for queen and Brenda Moreland is a candidate for Princess from the Prairiland 4-H Club.