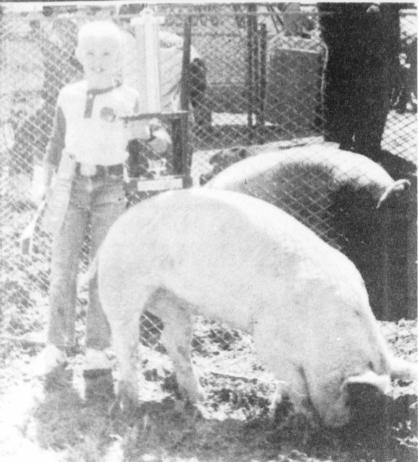

## Prairiland Show, **Events Huge Success**

The Prairiland Livestock Show and Stew Cook-Off, supper, entertainment and auction were a huge success, as

Held on a beautiful Saturday, something of a rarity this spring, crowds enjoyed everything from the judging to the eating.

Winners were: Lightweight Swine Division: Johnnie James, Prairiland FFA; Mike Ray, Prairiland FFA; Marisa Lyon, Blossom 4-H; Mrk Dunagan, Prairiland FFA; Skiper Chapman, Blossom 4-H, first place.

Mediumweight Swine Division: Mark House, Prairiland FFA; Justin Withers, Blossom 4-H; Steven Weddle, Prairiland FFA; Issac Unruh, first place and Showmanship, Prairiland 4-H; Tess Wilkerson, Prairiland FFA: Bruce Watson, Prairiland FFA; Brad Watson, first

and Reserve Grand, Prairiland FFA. Heavywseight Swine Division: Brandon Oats, Prairiland FFA; Gina Harrington, Prairiland FFA; Justin Withers, Blossom 4-H; Alan Sessums, Blossom 4-H; Rhett Fendley, Red Oak 4-H; Jeff Fendley, first and Grand Champion, Prairiland FFA; Traci Robinson, Prairiland FFA.

Kiddie Class: Jonathan Martin, calf; Stephanie Eppler, calf; Cari Irwin, calf; Tara Anderson, calf; DeAnn Pressley, calf; Dwyitt Vickers, calf; Jordan Hunold, calf; Heather Anthony, goat; Tammy Anthony, goat; Paige Lyon, goat; Stoney Musgrove, lamb; Dustin Brumley, pig; Breah Sessums, pig.