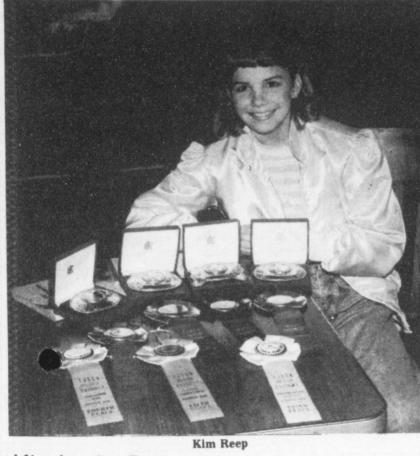

### Kimberly Reep Wins Several Awards

Kimberly E. Reep, a member of the Lamar County 4-H, has just returned from Waco, where she received the highest award any member of the Texas Junior Simmental Simbrah Association can receive.

ire.

in

She received the Individual Highest Score ward in the Junior Division. She was ested in areas of sire selecting, herdsman's quiz, beef judging, oral reasoning and sales talk. She competed against members from all over the state of Texas.

Kimberly will now trvel to Springfield, MO where she will com-

pete in the National Futurity. She will compete against the state winners from all over the United States.

Some of the awards Kim won include: fourth in Herdsman Quiz; fifth in Judging; first and buckle in Sales Talk: first and buckle in Sire Summary Quiz; first and buckle in Oral Reasons; third in Showmanship; calf halter from Ham's Supply; free tuition to an A.I. Clinic and as Hopkins County Rodeo Princess, she received a crown, banner, flowers, headstall, spurs, earrings, pictures and a satin