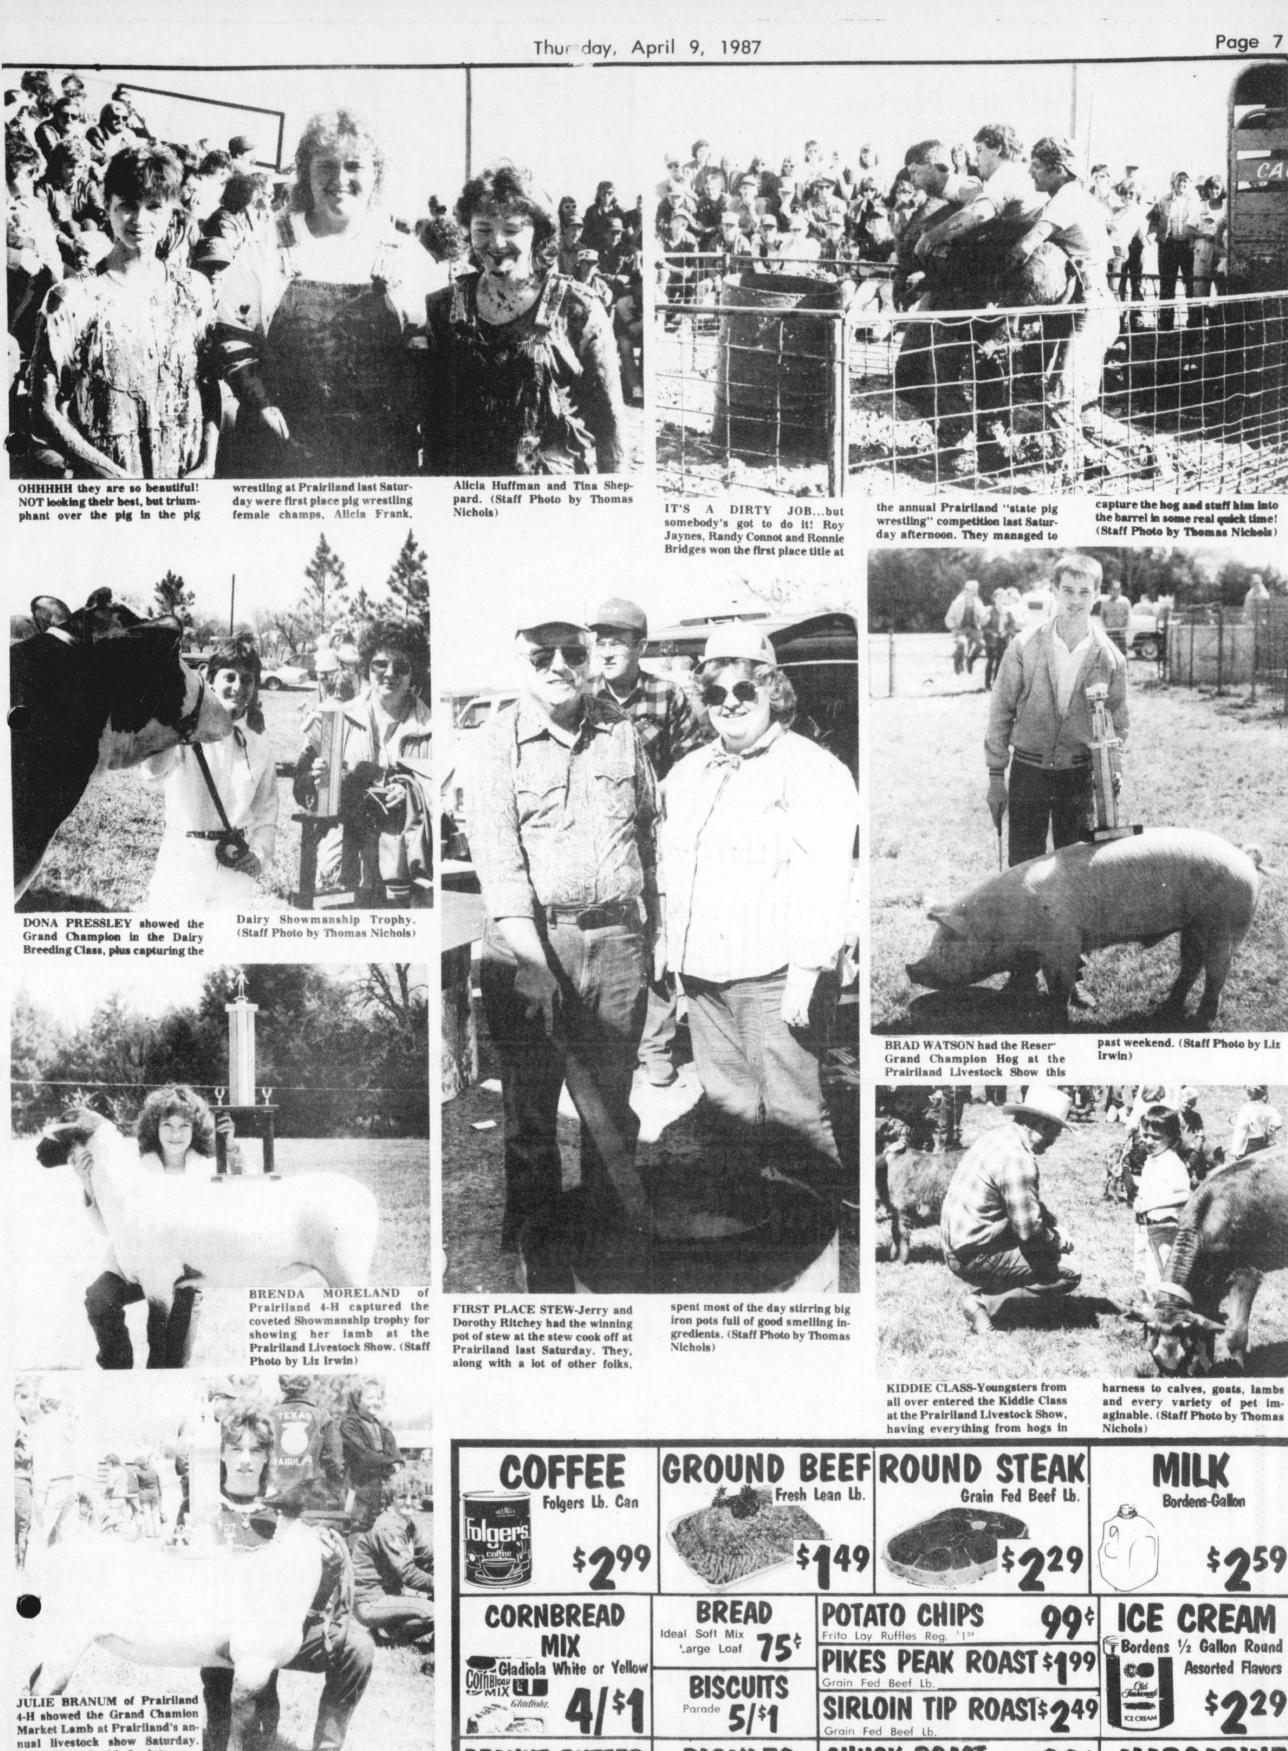

## Prairiland Show, **Events Huge Success**

The Prairiland Livestock Show and Stew Cook-Off, supper, entertainment and auction were a huge success, as

Held on a beautiful Saturday, something of a rarity this spring, crowds enjoyed everything from the judging to the eating.

Winners were: Lightweight Swine Division: Johnnie James, Prairiland FFA; Mike Ray, Prairiland FFA; Marisa Lyon, Blossom 4-H; Mrk Dunagan, Prairiland FFA; Skiper Chapman, Blossom 4-H, first place.

Mediumweight Swine Division: Mark House, Prairiland FFA; Justin Withers, Blossom 4-H; Steven Weddle, Prairiland FFA; Issac Unruh, first place and Showmanship, Prairiland 4-H; Tess Wilkerson, Prairiland FFA: Bruce Watson, Prairiland FFA; Brad Watson, first

and Reserve Grand, Prairiland FFA. Heavywseight Swine Division: Brandon Oats, Prairiland FFA; Gina Harrington, Prairiland FFA; Justin Withers, Blossom 4-H; Alan Sessums, Blossom 4-H; Rhett Fendley, Red Oak 4-H; Jeff Fendley, first and Grand Champion, Prairiland FFA; Traci Robinson, Prairiland FFA.

Dairy Division: Dona Pressley, two heifers, Prairiland 4-H, two Grand Champion and Showmanship: Lee Ann Vickers, Red Oak 4-H; Spencer Eppler, Chisum 4-H.

Miscellaneous Division: Lee Ann Vickers, Rabbit, Red Oak 4-H; Spencer Eppler, Rabbit, Chisum 4-H; Chester Haskell, Rabbit, Grand Champion, Prairiland FFA; Jesse Branham, Rabbit, Prairiland FFA; Jeffrey Wilcoxen, Chicken, Grand Champion, Prairiland FFA; Sheila Spier, Rooster, Prairiland FFA; Steve Irwin, Chicken, Reserve Grand, Prairiland FFA; Billy Newman, Turkeys, Gerbils, Hampsters, Rooster and Hen, Prairiland FFA; Tracy McMikel, Chicken, Prairiland FFA.

Lightweight Market Lamb: Gina Moreland, first, Prairiland 4-H; Beth Ann Roach, Prairiland 4-H; Sheila

Sanders, Red Oak 4-H; Kristy Can-

trell, Red Oak 4-H. Middleweight Market Lamb: Kim Reep, Blossom 4-H; Jamie Sue McLeroy, Red Oak 4-H; Rachel Dawson, first, Prairiland 4-H; Brad Allen, Prairiland FFA; Toby Dockray, Prairiland FFA; Toni

Dockray, Prairiland FFA. Heavyweight Market Lamb: Roslyn Rodgers, Prairiland FFA. Reserve Grand; Chris Sturch, Red Oak 4-H; Kelly Cantrell, Red Oak 4-H; Mendy Norwood, Prairiland 4-H; Georjeana Oats, Prairiland 4-H; Julie Branum, Grand, Prairiland 4-H; Brenda Moreland, Showmanship, Prairiland 4-H; Kim Davis, Prairiland FFA.

Breeding Sheep: Freddie Wilson, Prairiland FFA. Winners of the stew judging were

announced about 3:30. First place went to Jerry and Dorothy Ritchey; second went to the Tyler family.

Third place in the stew cook off went to the Cunningham Volunteer Fire Department.