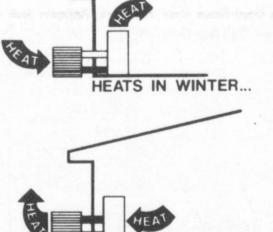

# THE **ENERGY SAVING HEAT PUMP** SAVES MONEY.

A heat pump is a simple system. In the winter, it takes heat from the outside air. and pumps it inside your home. In the summer, it takes heat from inside your home and pumps it outside. It actually pumps the heat where you want it ... inside in the winter and outside in the summer. The heat pump works automatically and efficiently all year 'round, and it saves you money!

THE HEAT PUMP...

COOLS IN SUMMER

**ENERGY CONSULTANTS** 

1401 Industrial MT. PLEASANT

572-8549

Please Enter My Paper

Subscription To: Name:\_ Address: State City\_ Zip

> **□ Deport Times □ Blossom Times**