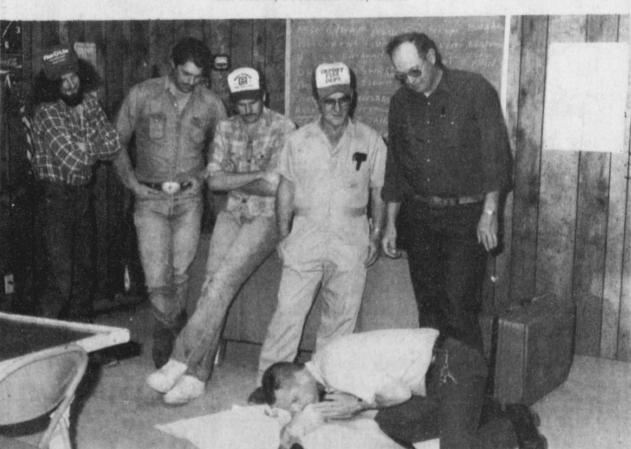

THE DEPORT VOLUNTEER Fire Department received CPR training from Bob Love, a member of the Paris EMS. Members certified were Eric

Pearson, Barry Matthews, Curtis Mantooth, Jr., Johnny Dawson, Billy Ball and Thomas Nichols. Left to right are Curtis Mantooth,

Jr., Eric Pearson, Barry Matthews, Johnny Dawson, Bob Love, instructor, and William Ball, working over the CPR demonstration figure. (Staff Photo)