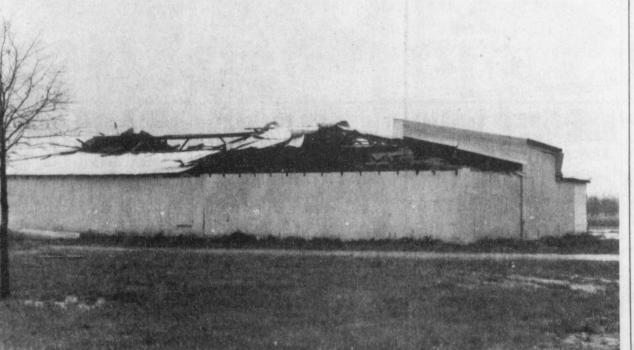

**DESTROYED-This tractor shed** belonging to James Norwood of Cunningham was blown away and

**HEAVY DAMAGE-This barn** 

belonging to Fred Swint, Jr. and

holding about 20,000 square hay

PEOPLE

AND

THINGS

into the house and pickup of Eugene Norwood. The tornado that did the damage passed

through about 1:30 a.m. Tuesday morning. (Staff Photo by Thomas Nichols)

bales, received heavy damage Tuesday morning, when a tornado

ripped through the area. (Staff Photo)

BIG TIME BINGO !! Red River Haven Nursing Home will sponsor bingo on March 30 at 6:30 p.m...cards will be \$2.50 for three, and all proceeds will go to benefit the AR-THRITIS Foundation.....