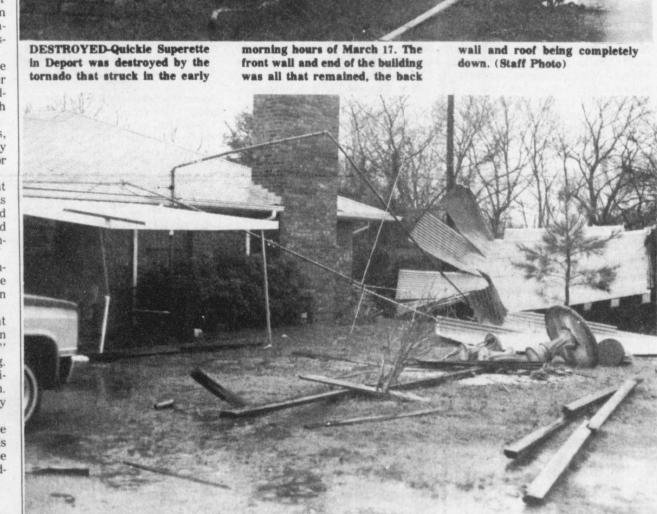

Across Highway 271, the twister slammed into the Quickie Superette Grocery, where the largest property loss occurred. The Quickie Superette exploded, with the back wall blowing out and the roof collapsing.

Several pieces of two by four lumber from the adjacent barn were

speared completely through the front wall of the building, giving mute testimony to the awesome power of the tornado.

25 Cents

Another barn, this one belonging to Larry Whittle of Deport, was completely destroyed during the storm.