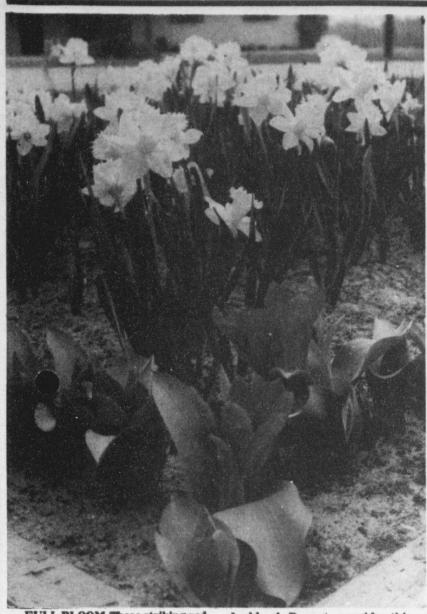

tle of Bogata. He married Billie Ruth

Landrum, former Cunningham resi-

dent. We extend sympathy to the

Mr. and Mrs. Tommy Owen, Janell,

family.

The community was saddened

Mrs. Delcia Wilson received word

**FULL BLOOM-These striking red** tulips and bright yellow daffodils a burst of spring color to all. Carlos and Melba