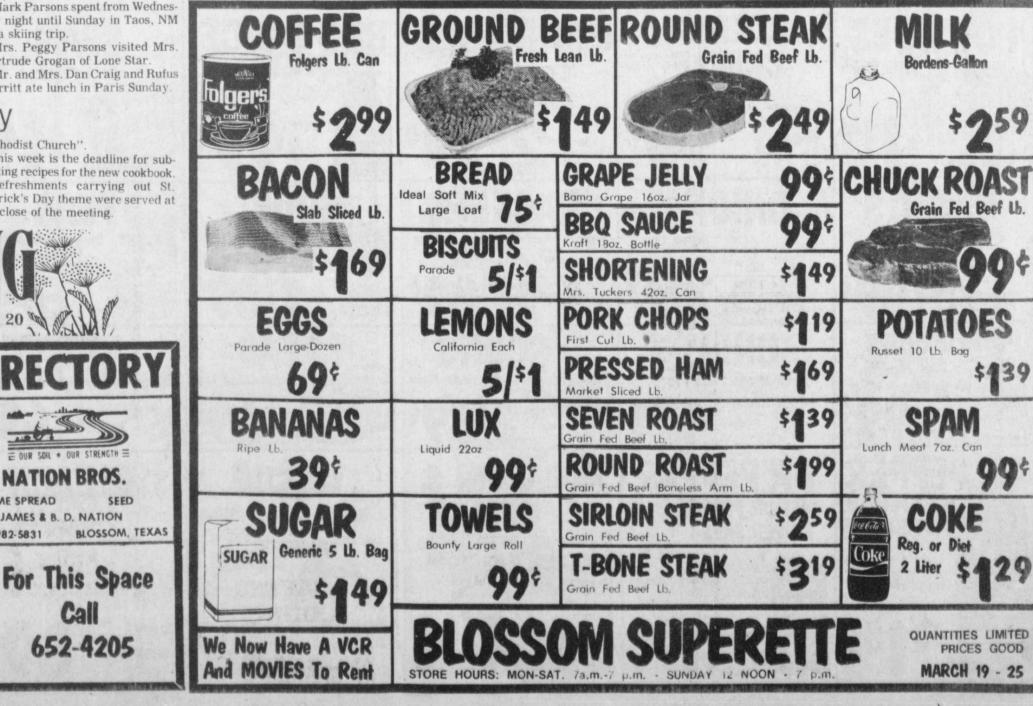

day at Bethel Baptist Church at Clardy. Anyone who wants to come and help will be welcomed

Bobby and Glenda Clement and son Dustin of Progress had supper with L.T. and Lorene Clement Tuesday.

The Good Will Sunday School Class of Oak Park United Methodist Church in Paris had a social Friday night. Bob and Nelda Harrell of Jennigns sang several songs for the class. They had a good time.

Mrs. Carl Hatcher of Marvin was ill during the weekend. We hope she is better now

Call Jane Swint, Cashier Or Shirley Gifford, Assistant Cashier 652-3615

### CHECKING ACCOUNT INFORMATION Call Marlene Morgan, Head Bookkeeper Or Brenda Watson 652-5500

**Call Laura Wright About NOTE PAYMENTS** 

HOURS Monday thru Thursday 9:00 to 3:00 Friday 9:00 to 6:00

Mailing Address P.O. Box 374 Deport, Texas 75435



Thursday, March 19, 1987 The Times, Lamar County, Texas

## Pattonville Extension Homemakers Meet

The Pattonville Extension Homemakers Club met with Margaret Wadley with Juanita Russell, chairman, opening the meeting with all repeating the T.E.H.A. prayer and the Pledge of Allegiance.

Carmen Eudy gve a devotional on 'Spiritual Growth''

Mrs. Wadley shared some sewing she had done for her grandchildren and gave each present a needle threader. Mrs. Eudy gave the council report.

Roll call was answered by four members with ways we had removed stains from a garment.

Mrs. Russell and Mrs. Eudy gave the program, "Now You See It, Now You Don't". Spot and stain removal all members told ways they have removed stains and spots from their garments.

Juanita Russell was nominee to be voted on at