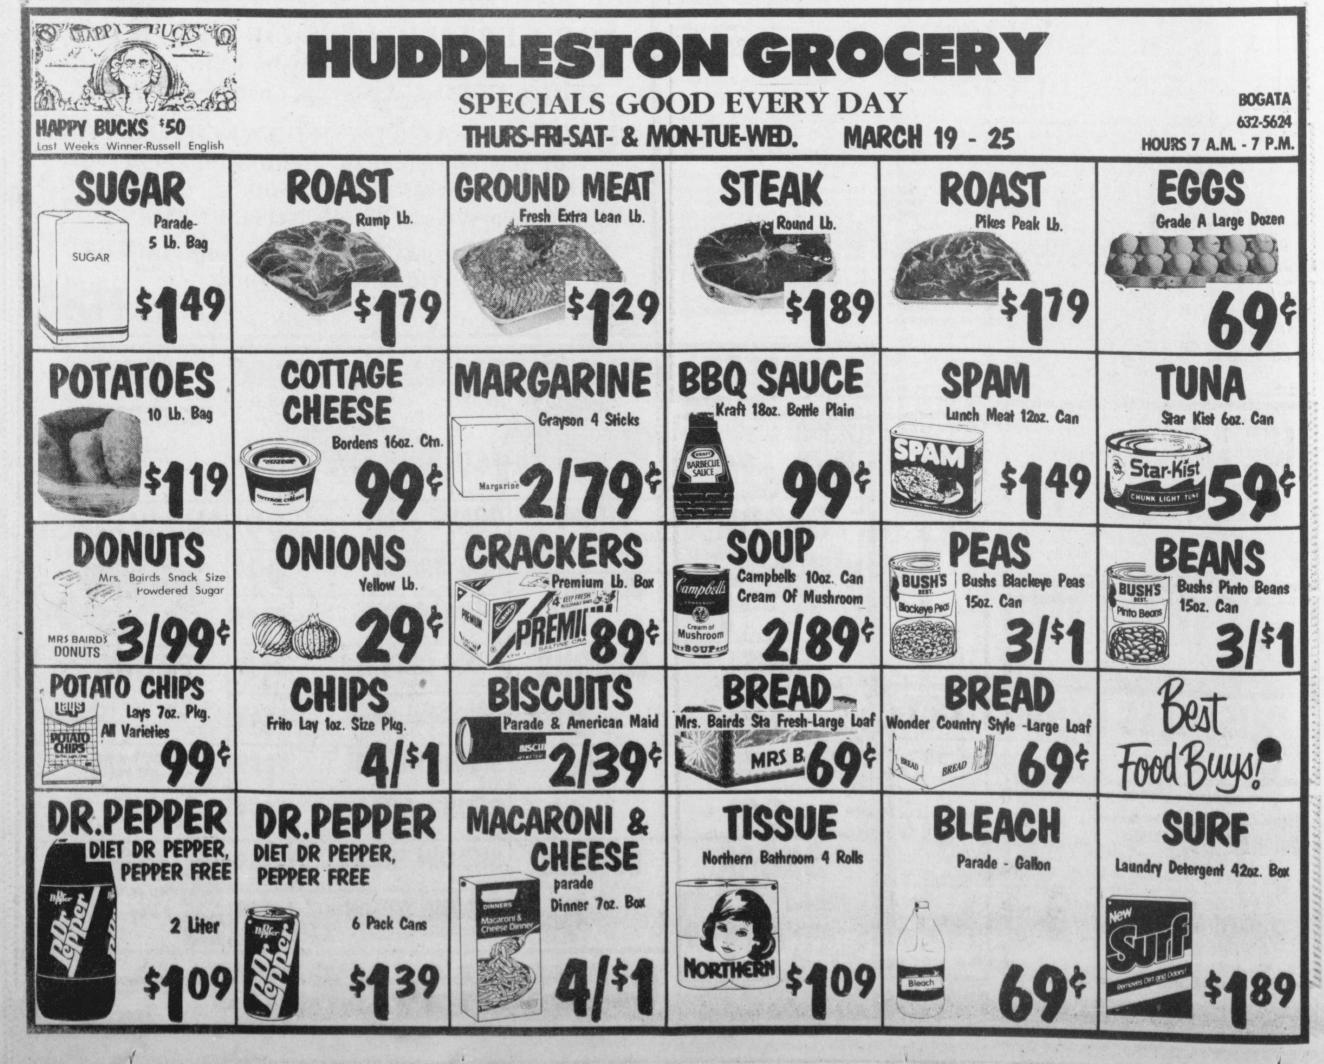

My horizons have been broadened. ept expanded. We attended a Myg cat this past weekend.

I thought I was a "cat nut" until seeing these people. I'm not a cat nut...they are.

Now, I asked about 15 people if they wanted to go to this cat show, in Shreveport, Louisiana, with me. I only got one taker, my niece, Joyce, from Rowlett. She likes cats, too. She came in from Rowlett and we roped Thomas into going with us, and Saturday morning away we went, on a 150 mile trip to see a bunch of pure bred cats