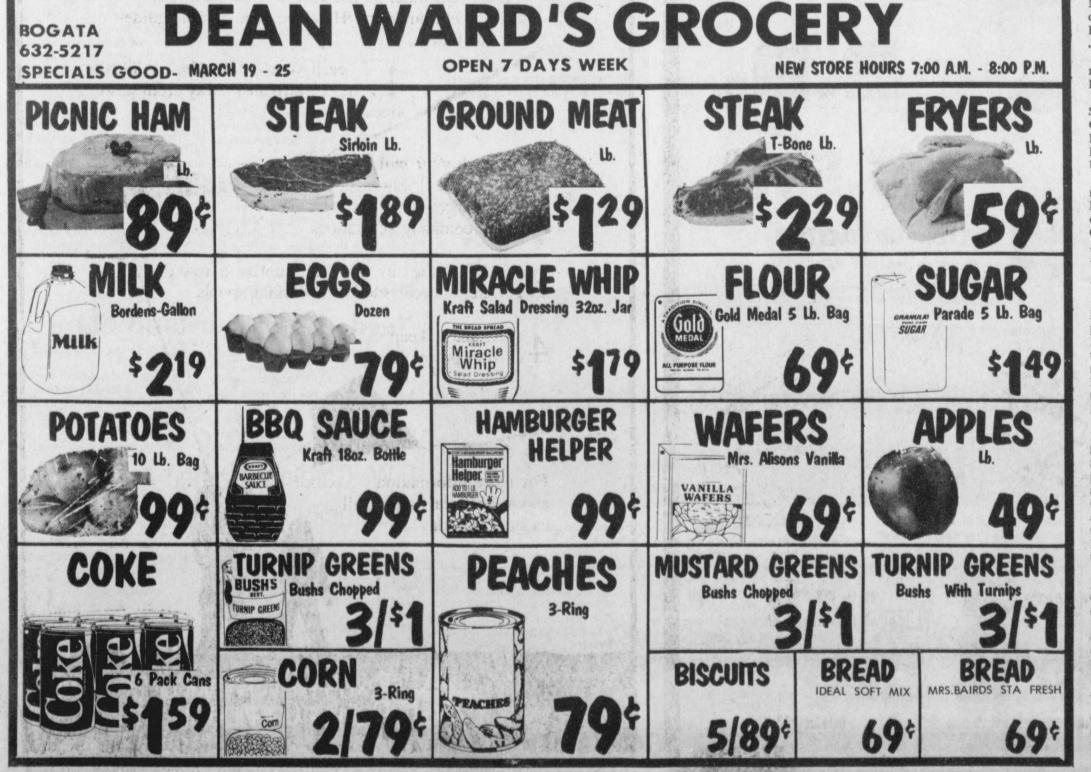

e Grapeland Nursing Home. He was born September 22, 1924 in Milton, a son of Sam and Georgia Southerland Murphy. He was a Baptist and a farmer and rancher. He had refield in Grapeland since 1961 and refield in Grapeland. He was a member of the Elks Lodge in Crockett and served in the U.S. Navy during World War II.

Survivors include his wife, Garland Murphy of Grapeland; his mother, Georgia Murphy of Hugo, OK; a daughter, Jeanine Hamilton of Bryan; a son, Ronnie Murphy of Grapeland; two sisters, Christine Gray of Paris and Helen Bricker of Erie, PA; two brothers, R. Weldon Murphy of Paris and Sam Murphy of Amarillo; and four grandchildren.

Bearers were John Wilkins, Chester Cunningham, Mitchell Woods, Bobby Cunningham, M.W. Willis, Stanley Maxwell, Grady Earl Pennington and Bill Utecht.



### The Times, Lamar County, Texas Thursday, March 19, 1987

By Berniece Wyatt

Saturday of the death of her sister,

Mrs. Margie Davis of Phoenix, AZ.

Sympaty is extended to the family.

Saturday by the death of Kenneth Pir-

tle of Bogata. He married Billie Ruth

Landrum, former Cunningham resi-

dent. We extend sympathy to the

Mr. and Mrs. Tommy Owen, Janell,

family.

The community was saddened

Mrs. Delcia Wilson received word



**FULL BLOOM-These striking red** tulips and bright yellow daffodils a burst of spring color to all. Carlos and Melba

far in a

S

a n

3

r-3

1-0

h

n

n y y a p. er n y sa s, of it-

of

ıa

as

in

h

f-

le

31

'a

**n**-

Ie

T-

ed;

70 d-

y)

·S.

a;

ni

nd.

у,

n, ld

ck'

d

orn ied ian

at :30 the

ng. rial

een

ens ynn

icia nd-

ter.