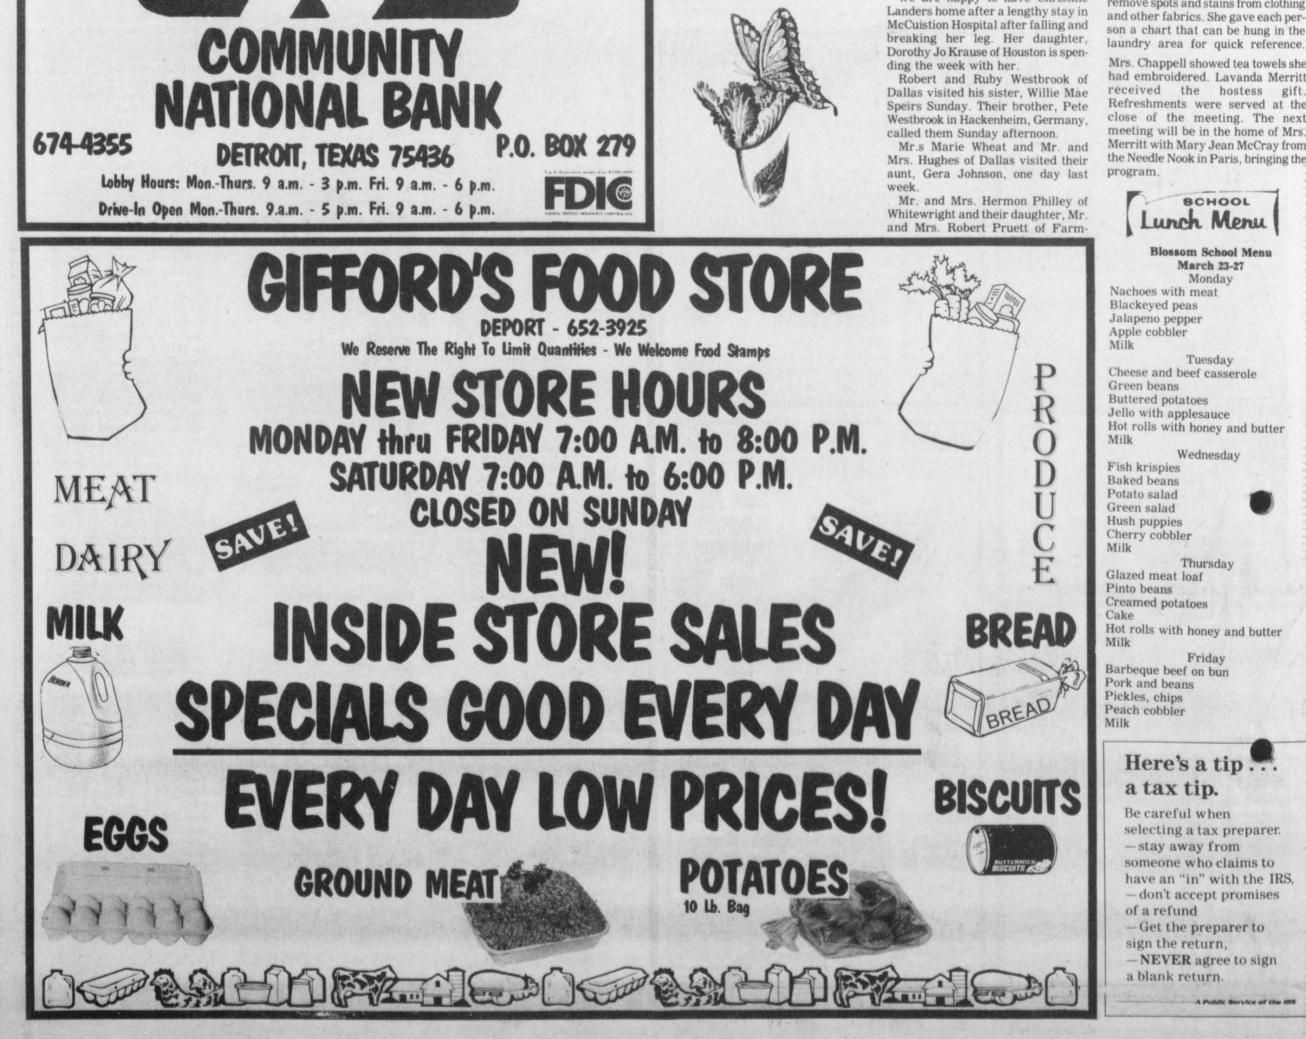

My horizons have been broadened. ept expanded. We attended a Myg cat this past weekend.

I thought I was a "cat nut" until seeing these people. I'm not a cat nut...they are.

Now, I asked about 15 people if they wanted to go to this cat show, in Shreveport, Louisiana, with me. I only got one taker, my niece, Joyce, from Rowlett. She likes cats, too. She came in from Rowlett and we roped Thomas into going with us, and Saturday morning away we went, on a 150 mile trip to see a bunch of pure bred cats