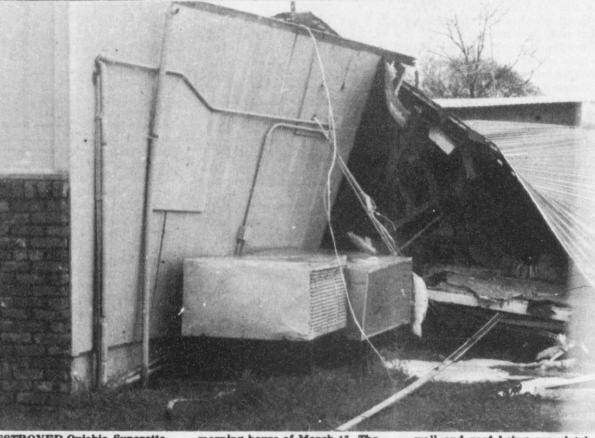

Across Highway 271, the twister slammed into the Quickie Superette Grocery, where the largest property loss occurred. The Quickie Superette exploded, with the back wall blowing out and the roof collapsing.

Several pieces of two by four lumber from the adjacent barn were

speared completely through the front wall of the building, giving mute testimony to the awesome power of the tornado.

25 Cents

Another barn, this one belonging to Larry Whittle of Deport, was completely destroyed during the storm.