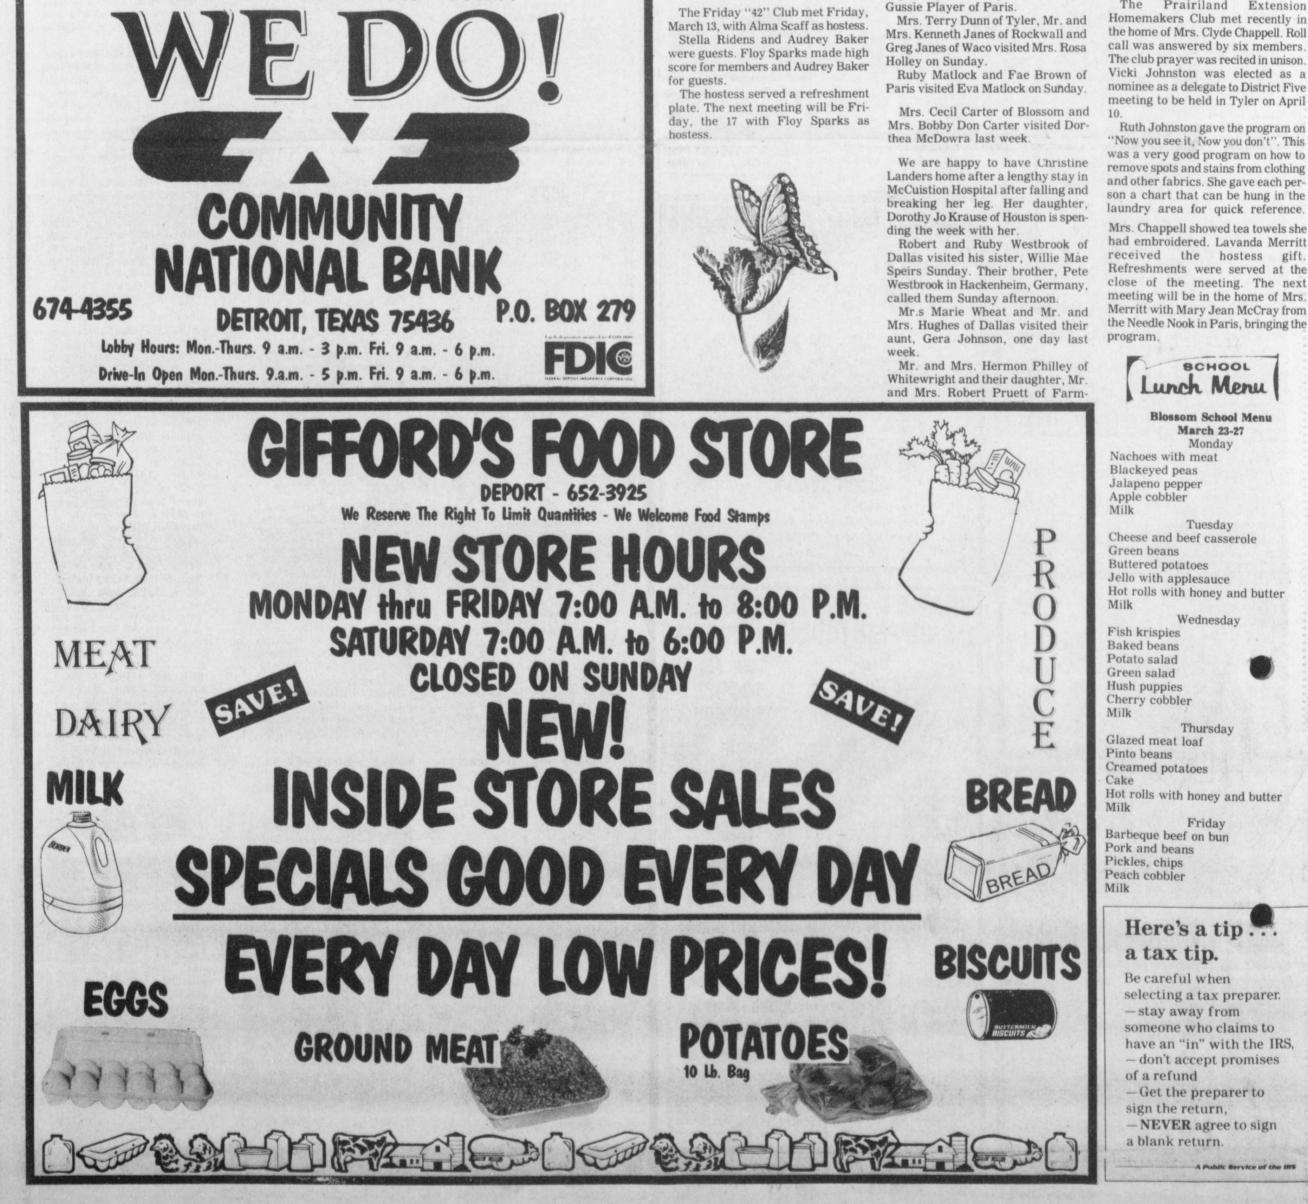

My horizons have been broadened. ept expanded. We attended a Myg cat this past weekend.

I thought I was a "cat nut" until seeing these people. I'm not a cat nut...they are.

Now, I asked about 15 people if they wanted to go to this cat show, in Shreveport, Louisiana, with me. I only got one taker, my niece, Joyce, from Rowlett. She likes cats, too. She came in from Rowlett and we roped Thomas into going with us, and Saturday morning away we went, on a 150 mile trip to see a bunch of pure bred cats