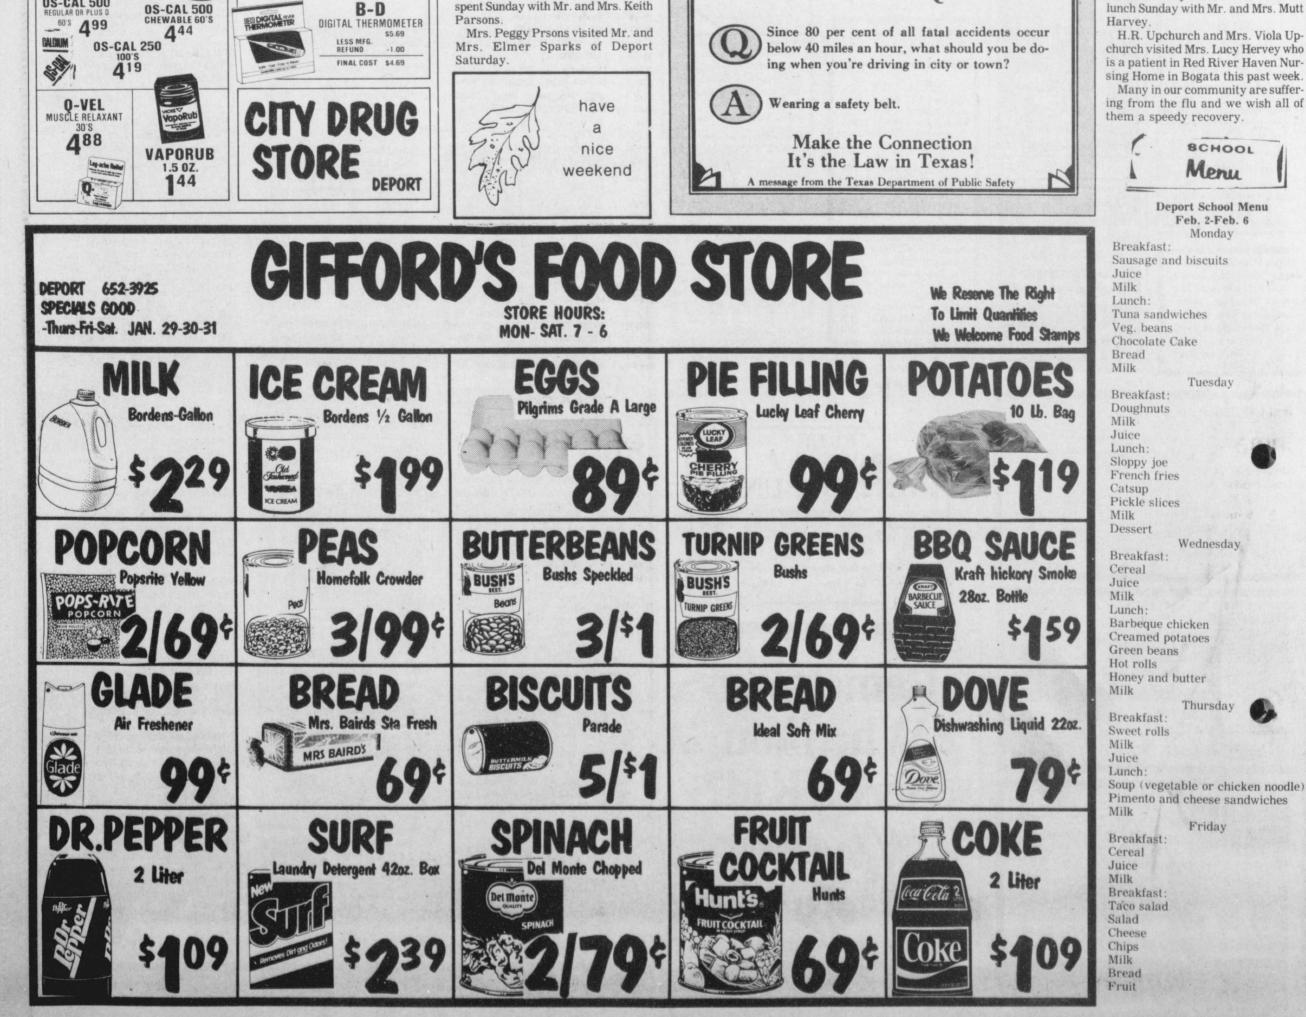

r spent the weekend with his father, Roy Wright.

> Milton News

## By Mrs. Lillian Upchurch

Mr. and Mrs. Howard Fowler and granddaughter Lisa Mason of Maud spent the weekend visiting with Mr. and Mrs. Mutt Harvey.

Mr. and Mrs. Greg Parks, Timothy and Dale Williams, Mr. and Mrs. Johnny Holt, Christopher and Renea and Terry Johnson had lunch Sunday with Mr. and Mrs. James Holt.

Mrs. Elizabeth Bell attended a meeting of the Paris and Lamar **County Retired Teachers Association** 

at the Texas Inn in Paris Monday. Mr. and Mrs. Buddy Malone, Mr. and Mrs. Tony Malone and Matt had lunch Sunday with Mr. and Mrs. Mutt



nursing home. Byrl and Lou Landers of Clardy spent Sunday with his mother,

Tuesday.

Christine Landers. Mr. and Mrs. Herman Philley of Whitewright visited Lois Philley on





Reginald McDowra of Pattonville Sunday.