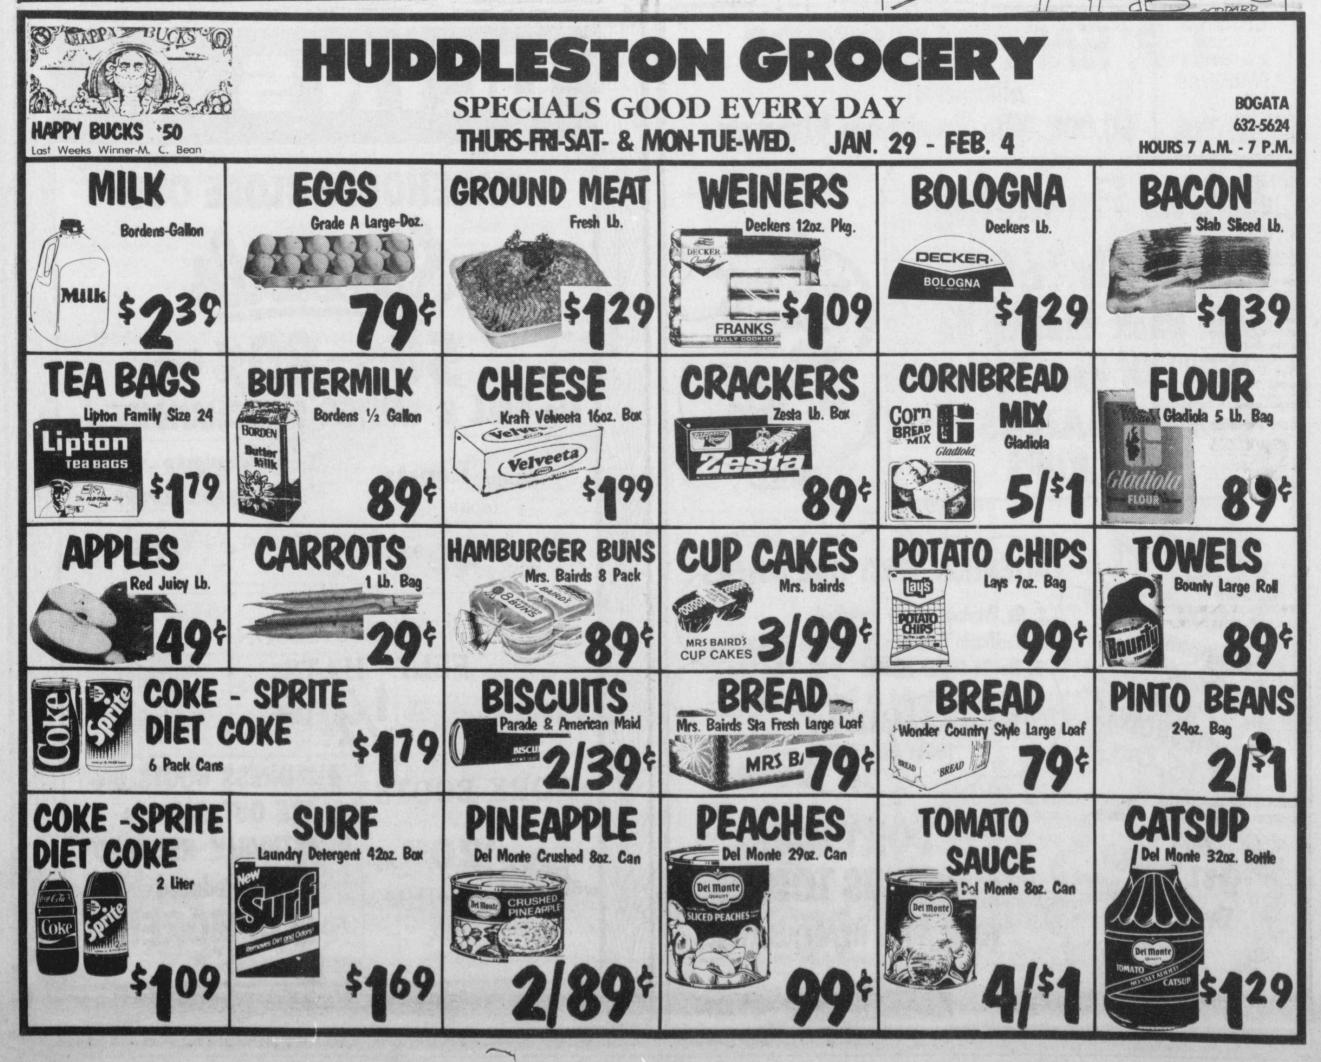

over the Daingerfield Tigers 30-28.

The fems started out very slowly. In the first period they were able to score only three points to the Tigers nine

In the second period, Toni Dockray, who scored all the points in the first period, scored five more of the fems twelve points. The period ended with the girls down 17-12.

third period as they were unable to 24-14

ing the Tigers 16 to 4.

The Patriots trailed with :10 left and Toni Dockray was on the free throw line and made both to tie the game. Then with :06 left, she stole the ball and passed to Dana Fr r who put it in for the win.

The stats are as follows with points, rebounds and steals: Toni Dockray, 17-12-7; Traci Smith 4-7-1; Lisa Icenhower, 0-0-2; Sheila Withers, 1-1-2; Amanda Owen, 1-0-0; and Dana Frazier, 7-5-4.



## Page 8



The fems lost lots of ground in the

make but one bucket. The fems ended the third period down by ten points, Free throws, a hot Dana Frazier.

and a great defense gave the girls the victory in the fourth period, outscor-



scoreless for nearly four minutes. The

Brahmans, however, when they started scoring, couldn't be stopped. The period ended with the girls behind 36-26.

The girls were unable to decrease the deficit in the fourth period.

Stats for this week's games are, in points, rebounds and steals: Glenn Dobbs, 8-6-1; Robbie Fults, 18-2-1; Ricky Minter, 4-3-0; David Jckson, 4-2-2; Joseph Whelchel, 37-18-3; Craig Ladd, 2-0-1; Stephen Johnson 2-2-1; Lloyd Whelchel, 6-12-1.

And for the girls: Karen Burdine, 4-3-2; Jana Pomroy, 10-3-5; Jenissa Baker, 41-8-2; Erin Morgan, 13-11-2; L