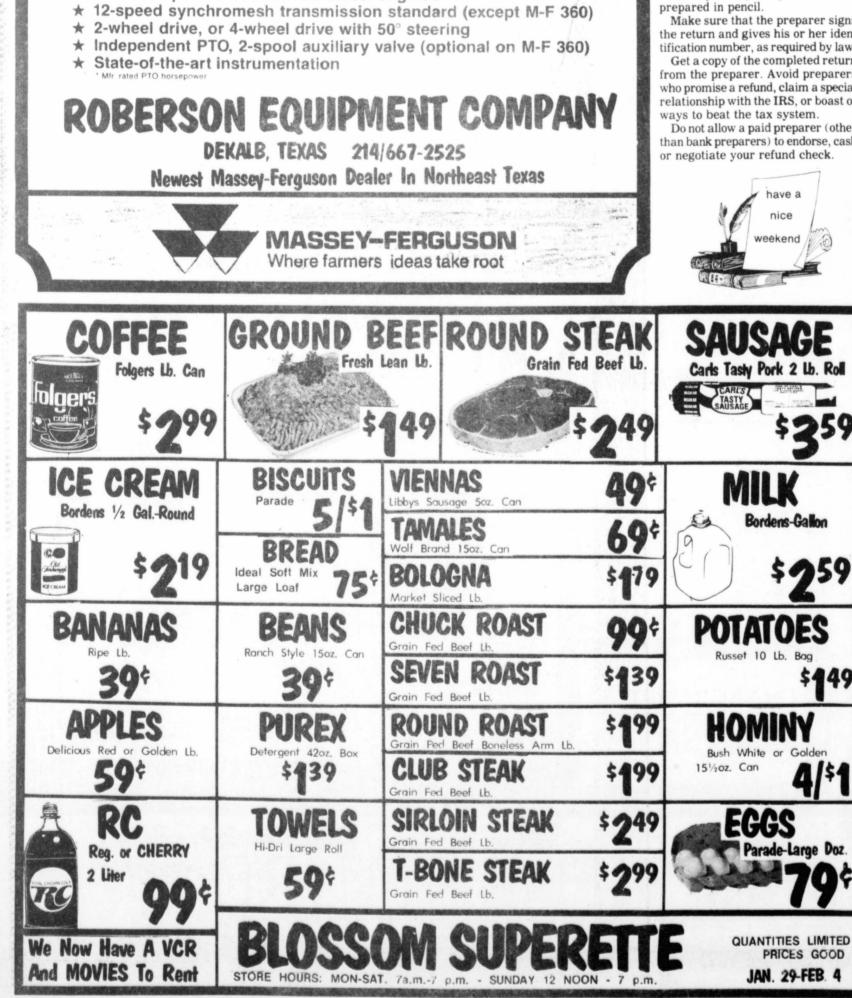

when choosing a professional to do your federal tax return. Accordingly, the federal tax agency offers the following guidelines for dealing with a tax preparer:

Do not sign a blank return, nor one which is partially completed, nor one prepared in pencil. Make sure that the preparer signs the return and gives his or her identification number, as required by law. Get a copy of the completed return from the preparer. Avoid preparers who promise a refund, claim a special relationship with the IRS, or boast of ways to beat the tax system. Do not allow a paid preparer (other than bank preparers) to endorse, cash or negotiate your refund check.



WILMER RISINGER killed this 12-point buck a few days after ndson Todd Anderson killed a

six-pointer. He dropped the buck at 159 yards.



## Page 6



and the second of the second sec



\$359

)59

4/\$1

PRICES GOOD

TODD ANDERSON, grandson of Wilmer Risinger and son of Beth Anderson, killed this six-point buck the second day of dear season

at 25 yards. He was humting with his grandfather, in northeast Lamar County on a private lease.

## Pension **Income May Be Taxable**

Pension income may be fully or partially taxable, the Internal Revenue Service says, and, consequently many retired taxpayers choose to have federal income taxes withheld from their pension payments.

Although withholding is not compulsory, some retirees find it a convenience that can spare them penalties when they file their federal income tax returns Any retiree can

apply to their payor for exemption from withholding by using Form W-4P, the IRS says.

Those who