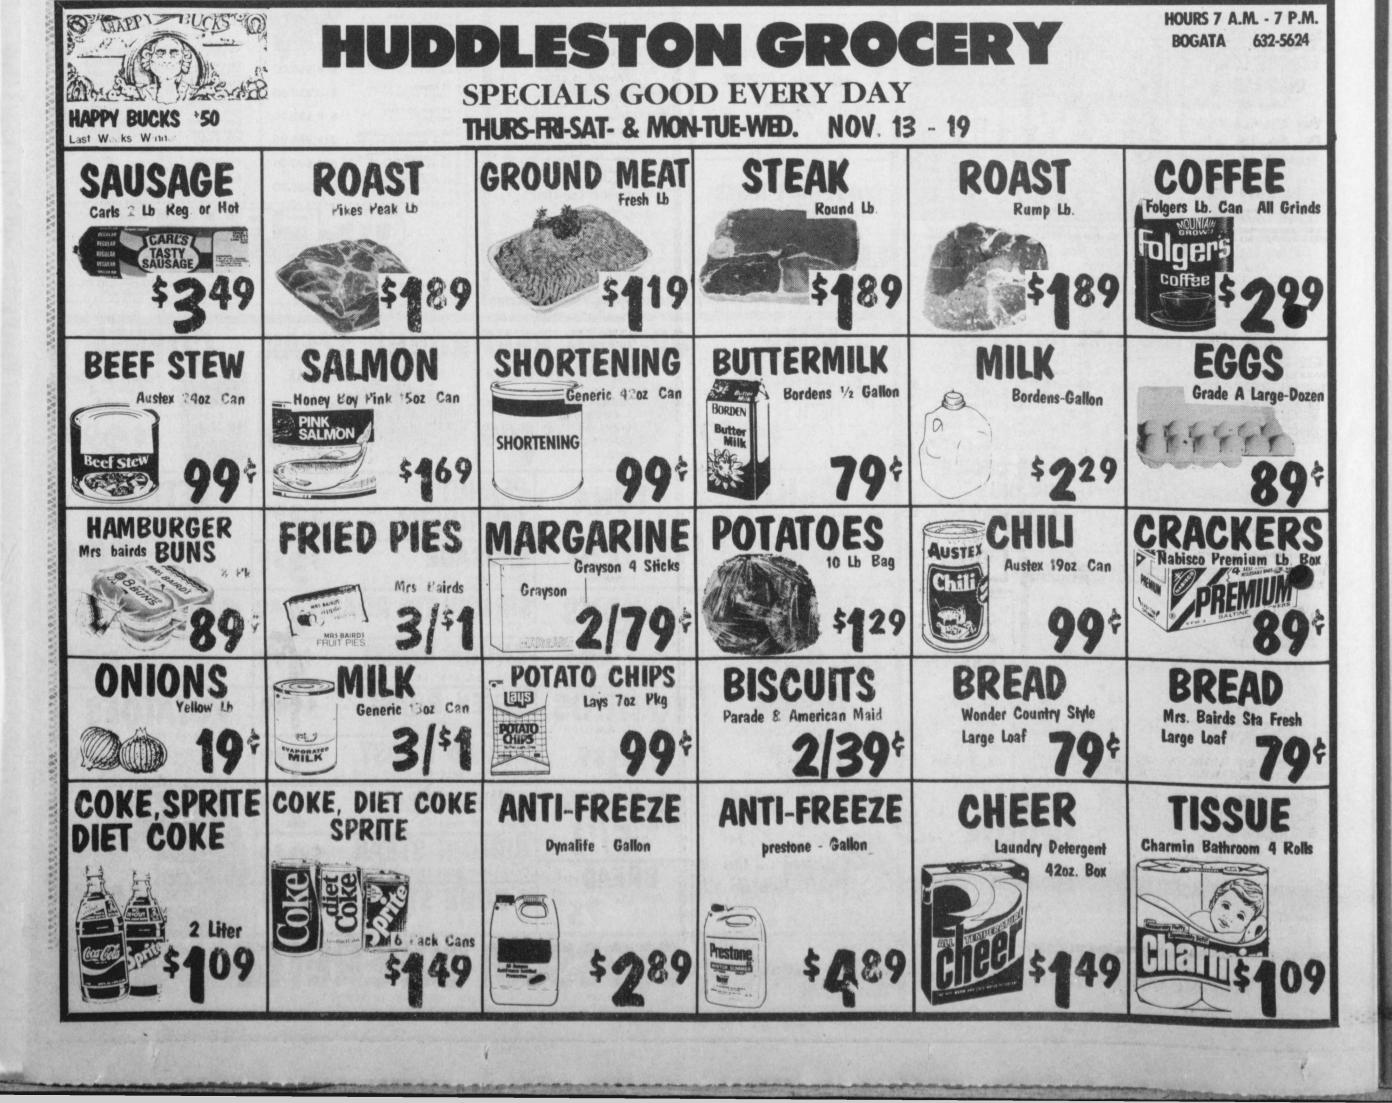

endy Anderson, Jennifer Whitley, Zarinska Musgrove, Rhonda Eatherly, Melissa Tucker, Christopher Swaim, Randy Barber, Lezlie Fendley, Teri Shelby.



yards. Three plays later, Stephen Weddle intercepted for the Patriots on the one foot line of Mt. Vernon. Even with Randy Barber's attempt to score in the fourth quarter, the Patriots had to give the ball back to Mt. Vernon. Mt. Vernon had several penalties that forced them to give the ball back to

the Patriots. Later Mt. Vernon intercepted the ball. Tommy Shirley sacked the Mt. Vernon quarterback on the one-foot line, making it third and 14. Mt. Vernon then punted to the Patriots, putting them on their 17-yard line.

Several plays later, Patriots got on the scoreboard again, making the final score Patriots 12, Mt. Vernon 6.

Monthly Sates





Page 8

The Times, Lamar County, T. xas Thuisday, No ember 13, 1986



## FIRST NATIONAL BANK **Of DEPORT**

Home Owned - Home Operated

FOR ALL YOUR BANKING NEEDS Loans, Deposits, Safe Deposit Boxes

FOR LOANS Call Preston Brooks 652-3615 **Chairman Of The Board** 

**Glenda Watson - Secretary** 

FOR CERTIFICATES OF DEPOSIT Call Jane Swint, Cashier Or Shirley Gifford, Assistant Cashier 652-3615

**CHECKING ACCOUNT INFORMATION** 

**WREATHS-Charles Foster of the Deport American Legion Post** placed two wreaths on the war memorial in Deport Tuesday morning to honor the veterans on Veteran's Day. (Staff Photo)

## Friday 42 Club Meets

The Friday "42" Club met Friday, November 7 with Francis Franklin as hostess

Kate Harmening was a guest. Kathleen Campbell made high score for members a