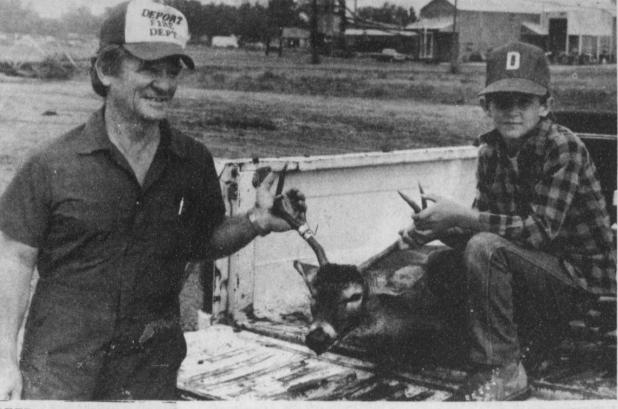

eived many nice gifts. Everyone

Brad and Karen Hudson and boys parents, Pete and Norma Hudson of Jennings Sunday and Mrs. Ruby also went to Pete's to be with Brad and

Michael Emmons, who has been ill, is not doing well. We are all saddened by his condition and send hope and

Mrs. Pomroy, who was ill in St. Joseph's Hospital. She lives in Hugo,





Mr. and Mrs. Johnson and baby of Paris spent Sunday with her parents, Mr. and Mrs. Clayton Skidmore and attended church at Bethel.

Mrs. Virgie Ballard of Clardy was an early visitor in Deport Monday morning.

## **Deport Nursing** Home News

Dallas visited her mother on Monday,

Mrs. Julia Wadley spent her 83rd

Mr. and Mrs. Donald Wayne Day





Page 5

「ころうち」ないたちまちの

### The Times, Lamar County, Texas Thursday, November 13, 1986



Page 6



grandson Jamie Mullins, shows off the four-point buck Johnny shot near his home north of Deport last week. The buck is one of a number shot during the opening of deer

## **Milton News**

By Mrs. Lillian Upchurch Mr. and Mrs. C.T. Tucker of Harlingen visited Friday with Mildred Millspaugh.

Mrs. Billie Goheen of Arlington, her daughter Merritt Newman and Arkansas children, Megan and Devin of Dallas, visited Billie's parents, Mr. and Mrs. Bill Upchurch

Mrs. Greg Parks, Timothy and Dale Williams, Christopher and rad Hobbs. Renea Holt had lunch with Mr. and Mrs. James Holt on Sunday.

Mr. and Mrs. Mutt Harvey had dinner Sunday to celebrate their grandson, Tommy Malone's, birthday. Those attending were Mr. and Mrs. Tommy Malone and Mr. and Mrs. Tony Malone of Paris, Mr. and Mrs. Tracy Harve