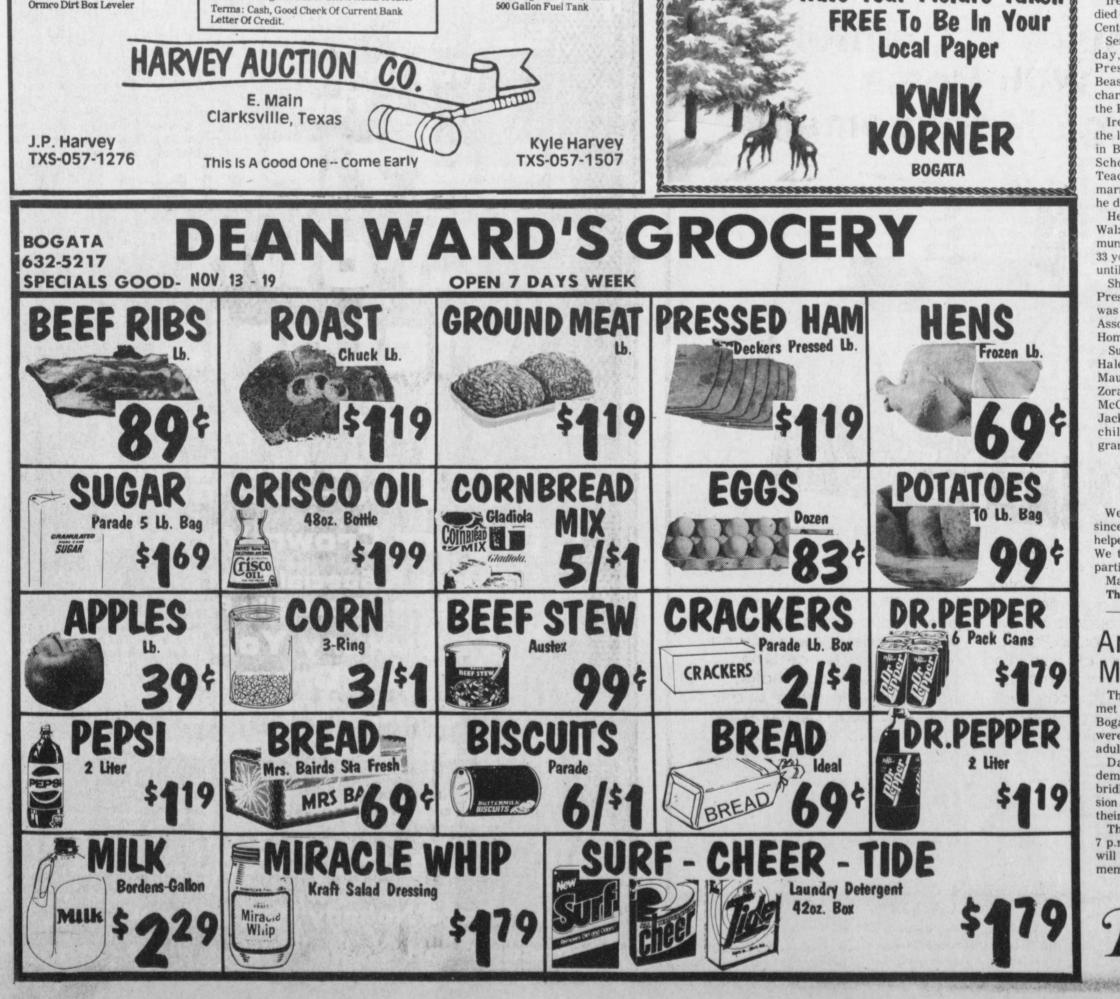

# **Texas Oil Production At Low Ebb**

in the second second

State Comptroller Bob Bullock Thursday said that Texas oil wells have produced 51.1 million barrels less this past year than the year before.

This shows that the low price of oil

isn't the only culprit working against the Texas economy and the Texas oil industry, he said.

"The drop in production was worth \$772.1 million at current market prices," Bullock said. "So much attention on declining oil prices may have masked the fact that production in Texas has slipped by more than 140,000 barrels a day.

He said tax records show that Texas wells were producing about 2.3 million taxable barrels of oil a day in mid-1985.

Production had dropped to slightly more than 2 million taxable barrels a day by August of this year.

The Deport Times

DEPORT, LAMAR COUNTY, TEXAS

Bullock said the downturn in pro-

duction alone cost the state about \$35.5 million in severance taxes dur- 60 percent and drilling permits were ing the one-year period based on the Comptroller's estimated average oil price per barrel.

Further, Bullock said, active rotary

Thursday, November 13, 1986

rigs operating in Texas fell by about down by more than 50 percent, he said.

Winter does not put me in a good mood. That's just the way it is. While my husband is running around singing and hoping it will come a foot of snow, I'm gloomily throwing another log on the wood stove and wishing summer would return.