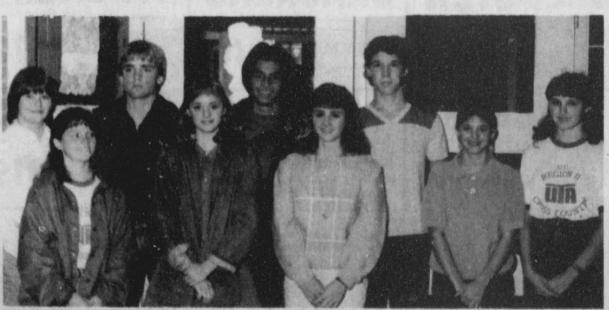

If you sing, bring your song and be on the program.

For more information, call Deana Watson at 652-3215 or Zarinska Musgrove at 652-2084.

Everyone is invited to attend the rally

were chosen recently for the Prairiland Marching Band. Roy Edmondson was the beau and Genie Weissinger was the sweetheart. They were selected by a vote of the band. (Staff Photo)