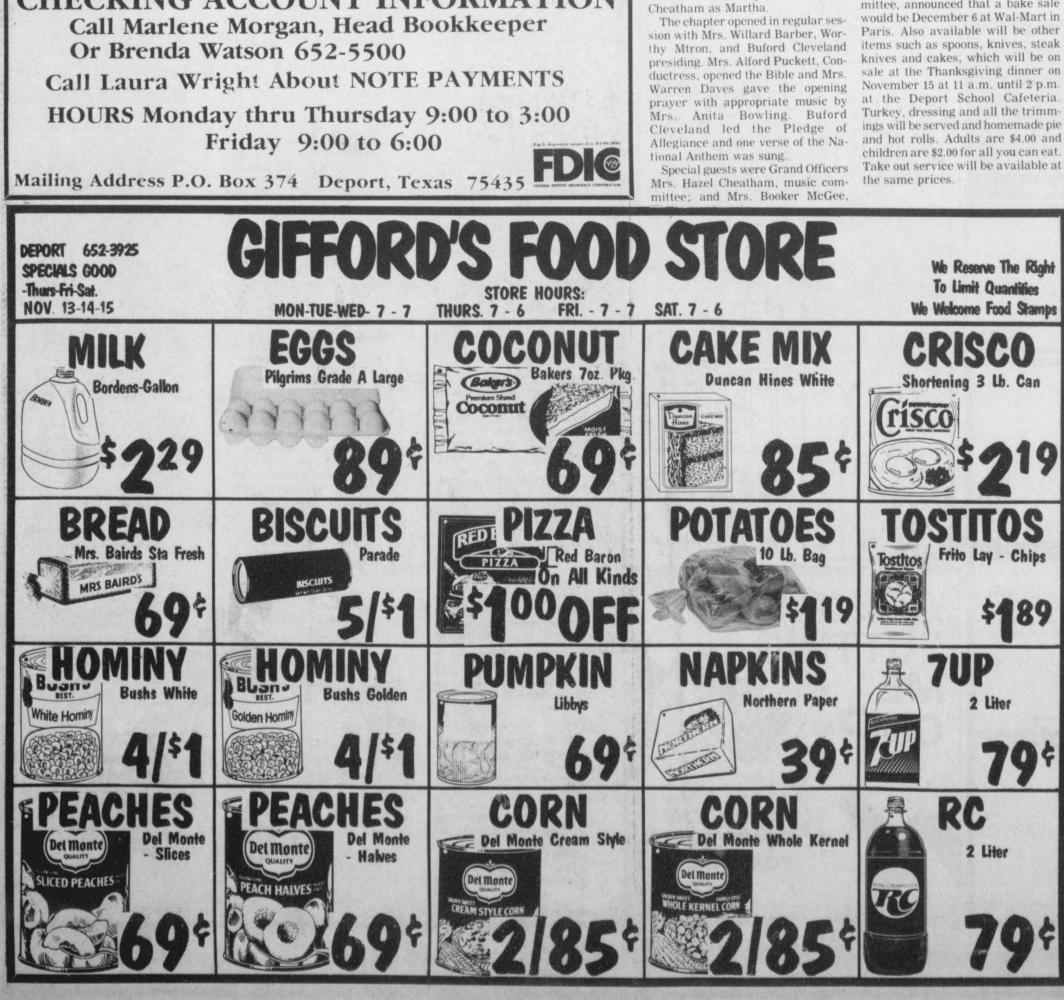

estbrook and

**Mary Westbrook** Mrs. Harry Bennett of Mesquite and Mrs. Pleasine Koehler of San Antonio visited Mrs. Carrie Bennett last week. They were here for the funeral of Mrs. Koehler's mother, Mrs. Annie Denison

Jo Hawkins of Denton spent Saturday and Sunday with Mary Westbrook and other friends.

Sylvia Cariker of Houston visited her aunt, Millie Shiver and to attend the funeral of her uncle, Wesley Talley

We regret the death of W. N. Talley, our sympathy goes to all the family. Katie Vandiver of Fulbright and Ruby Matlock and Fae Brown of Paris visited with Eva Matlock on Sunday

Gerri Moses and Freda Griffith of Monroe, LA visited Wednesday night with their mother, Mrs. Blanche Guyon. Donald Guyon and John Guyon of Duncanville visited their grandmother on Saturday and Satur-



Ms. Maureen Bryson spent the weekend with her son, Doc Bryson and family of irving. He brought her home Sunday and had lunch with her



There will be a turkey dinner, sponsored by the Deport Chapter No. 1045, Order of the Eastern Star on Saturday, November 15, from 11 a.m. until 2 p.m.

The complete dinner with pie and drink will be served for \$4.00 for adults and \$2.00 for children.

Everyone is welcome to come to the Deport School Cafeteria on November 15. Carry-outs are welcome.



Paris visited Mrs. Opal Foster on Sunday as well as other children who live here in this community. Mr. and Mrs. Luther Roden of Can-

ton visited Mrs. Berniece Elmore Thursday and Friday to attend the funeral of W.N. Talley. Also visiting Mrs. Elmore on Sunday was Jackie and Melba Elmore of Cooper.