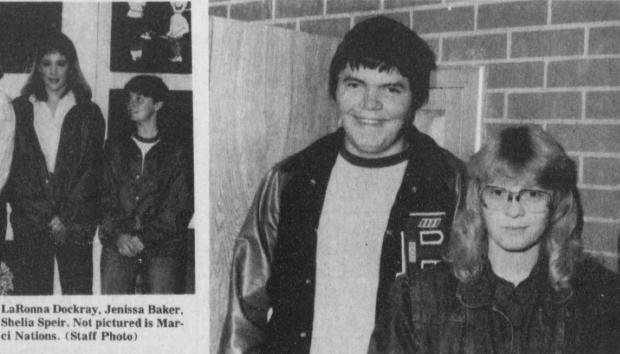

bi-district. From left to right are:

**CROSS COUNTRY-The Prairiland** Cross Country team this year consists of, back row: Melissa LaRue,

**VARSITY VOLLEYBALL-These** 

Wayne Couch, Mark Lamire, **Tommy Shirley, Camille Sparks** and Stephanie Upton. Front row:

Shelia Speir, Amy Scudder and Mendy Norwood. (Staff Photo)

**BAND BEAU** and Sweetheart

Page 2