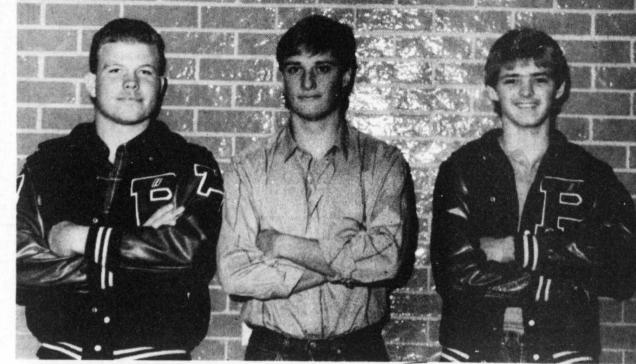

PERMANENT CAPTAINS-These young men were chosen as perma-

By Ann Wright

children, Dale and Susan of Dallas

spent the weekend with Mrs. Curtis

Visitors of Mr. and Mrs. Melvin

Bryant and Ruby were Mrs. Wilie Bill

of Childress, Linda Dill, Sharon

Sullivan, Mrs. Ellen Weaver of Reno.

Maurine Bryant of Shady Grove and

Hoover

Robert and Lynn McKee and

nent football captains for the 1986 football year. From left to right are: Eric Foster, Brian Milton and Cary Borden. (Staff Photo)