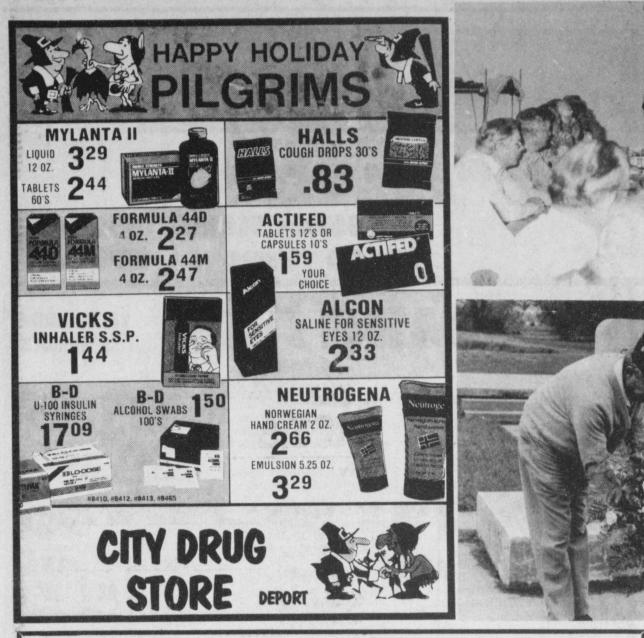

ssa Tucker, Christopher Swaim, Randy Barber, Lezlie Fendley, Teri Shelby.



yards. Three plays later, Stephen Weddle intercepted for the Patriots on the one foot line of Mt. Vernon. Even with Randy Barber's attempt to score in the fourth quarter, the Patriots had to give the ball back to Mt. Vernon. Mt. Vernon had several penalties that forced them to give the ball back to

the Patriots. Later Mt. Vernon intercepted the ball. Tommy Shirley sacked the Mt. Vernon quarterback on the one-foot line, making it third and 14. Mt. Vernon then punted to the Patriots, putting them on their 17-yard line.

Several plays later, Patriots got on the scoreboard again, making the final score Patriots 12, Mt. Vernon 6.

Monthly Sates





Page 8

The Times, Lamar County, T. xas Thuisday, No ember 13, 1986



## FIRST NATIONAL BANK **Of DEPORT**

Home Owned - Home Operated

FOR ALL YOUR BANKING NEEDS Loans, Deposits, Safe Deposit Boxes

FOR LOANS Call Preston Brooks 652-3615 **Chairman Of The Board** 

**Glenda Watson - Secretary** 

FOR CERTIFICATES OF DEPOSIT Call Jane Swint, Cashier Or Shirley Gifford, Assistant Cashier 652-3615

**CHECKING ACCOUNT INFORMATION** 

**WREATHS-Charles Foster of the Deport American Legion Post** placed two wreaths on the war memorial in Deport Tuesday morning to honor the veterans on Veteran's Day. (Staff Photo)

## Friday 42 Club Meets

The Friday "42" Club met Friday, November 7 with Francis Franklin as hostess

Kate Harmening was a guest. Kathleen Campbell made high score for members and Kate for guest.

The hostess served a sandwich and dessert plate for r