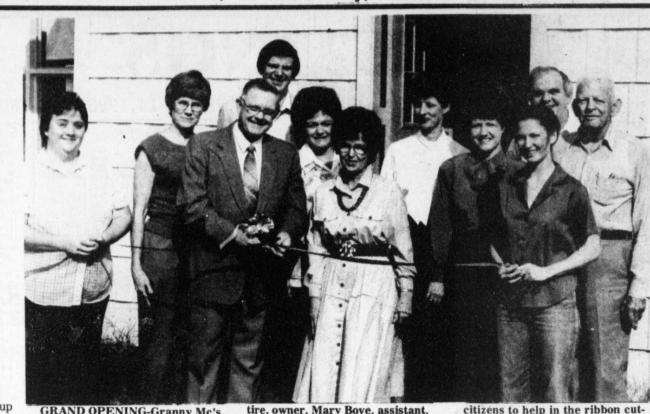

Hamburger Cheese, lettuce Tomato, onion Pickle Milk

GRAND OPENING-Granny Mc's Cafe held their grand opening in Deport recently, with Dora McIntire, owner, Mary Bove, assistant, Mayor Charles Foster and a variety of city council members and citizens to help in the ribbon cutting. There was cake, coffee, balloons and prizes for those attending. (Staff Photo)