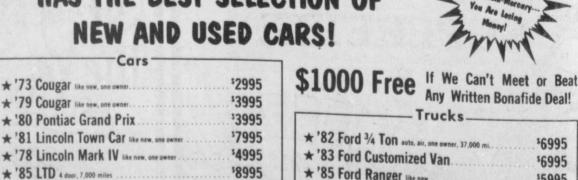

y 9-7, the Junior Varsity Patriots lack of ex-

High point scoring honors for the

Sailing was also rough for the

## JV Girls Lose

Lady Wildcats 63-21 in the opening round of the Prairiland Tournament.

a 2-0 lead. Unfortunately, Prairiland perience was soon unveiled. Paris soon outplayed Prairiland in every phase of the game and went on to win

Patriots went to Amy Scudder and Torsha McCArty who each scored four points.

Junior Varsity Lady Patriots Friday morning as they fell to North Lamar in the Prairiland Tournament 46-20.

As was the story of the Patriots against Paris, they were just simply outmanned by the more experienced North Lamar team. Although the Junior Varsity Patriots deserve ar "A" for effort, they were defeated

## PRICE FORD-LINCOLN-MERCURY HAS THE BEST SELECTION OF



| ★ '82 Ford 3/4 Ton auto, air, one owner, 37,000 mi | s6995  |
|----------------------------------------------------|--------|
| * 83 Ford Customized Van                           | \$6995 |
| ★ '85 Ford Ranger like new.                        | 55995  |
| * 81 Chevy Silverado                               | \$4995 |
| * 82 Chevy Silverado 54,000 miles                  | \$6695 |
| * 84 Kanger solid white, 46,000 miles, diesal      | \$4995 |
| * /8 loyota 4 wheel drive, landcruiser.            | \$2005 |
| *'82 Ford Bronco 4 wheel drive, like new.          | \$6005 |
| ★ '77 Bronco 4 wheel drive, extra nice             | 32/05  |

Warranty Available On All Vehicles!

PRICE FORD LINCOLN-MERCURY



700 EAST MAIN CLARKSVILLE 427-2296

## **Committee To Create** Discipline Management Plan