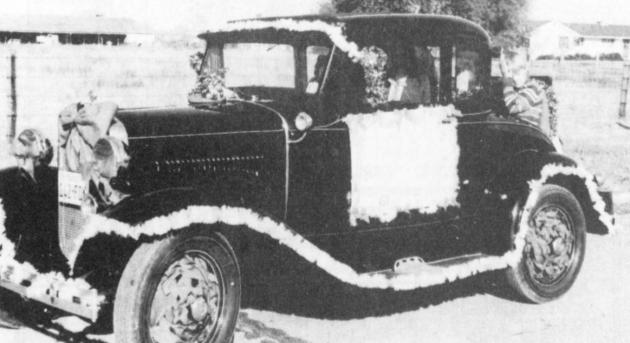

Any news that does not arrive in time for one issue will be published in the following issue. Thank you.

IN THE VEHICLE division of the Deport Christmas Parade, this Model A with a rumble seat won

first. The Deport fourth grade queen, Nikki Farris and king

Casey Mitchell rode in the rumble seat. (Staff Photo)