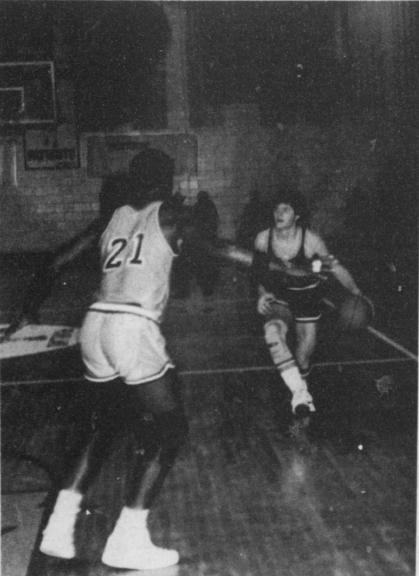

approved, and the minutes read and approved. Billy Griffis presented the 1984-85

school audit, which was approved.

before Janury 6 will be dated in DECEMBER.

KLARISSA Keys shoots from under the goal in the Prairiland Varsity game Saturday night against Delmar-West Lamar, The Patriots lost the game, which was part of the finals in the Prairiland Invitational Tournament. (Staff Photo by James VanDeaver)

JOSEPH WHELCHEL shoots against a Paris Wildcat. The Patriots won the first game

against the 5A school, but lost the second contest. (Staf Photo by James VanDeaver)