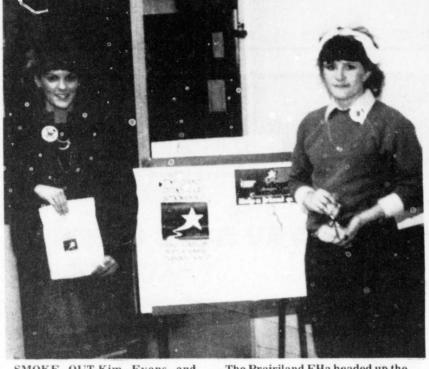

FIRST PLACE in the floats was captured by the Brownie T roop

54, which was sponsored by Tide Products. Their float featured a

real carousel which whirled as the float progressed. (Staff Photo)