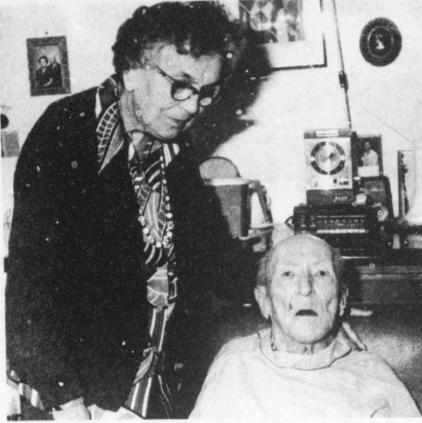

approved, and the minutes read and approved. Billy Griffis presented the 1984-85

school audit, which was approved.

before Janury 6 will be dated in DECEMBER.

KLARISSA Keys shoots from under the goal in the Prairiland Varsity game Saturday night against Delmar-West Lamar, The Patriots lost the game, which was part of the finals in the Prairiland Invitational Tournament. (Staff Photo by James VanDeaver)