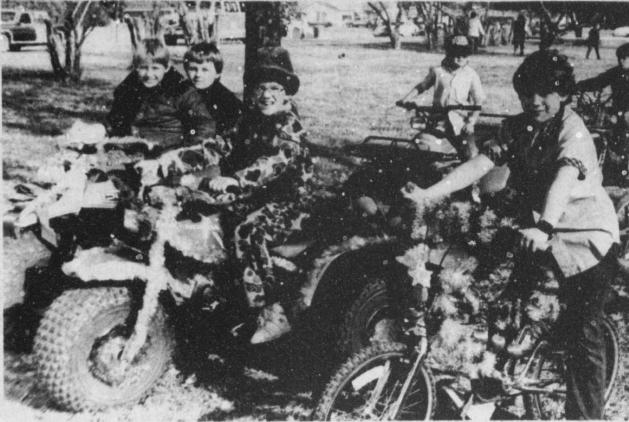

FIRST PLACE in the floats was captured by the Brownie T roop

54, which was sponsored by Tide Products. Their float featured a

real carousel which whirled as the float progressed. (Staff Photo)