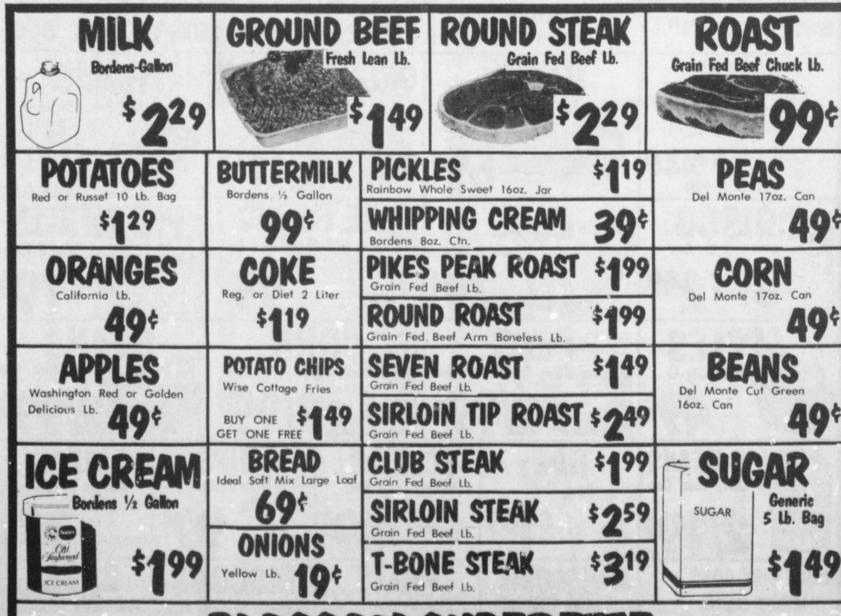

e and P.S. It's the Blues.

The High School Band will present the Glory of Christmas, A Medieval Christmas, Russian Sailor's Dance, and Black is the Color of My True Love's Hair.

The stage band will perform Sea of Love, At the Hop and True Blue. The concert is a culmination of the

KINDERGARTEN won third

place in the Deport Parade on

Monday. Sherrie Wolf and Ashley

Sugg presided over the crown and

sign decorated car. (Staff Photo)

re-training that takes place in changing over from marching band and marching music styles to concert band and concert styles. This is the first phase in the changeover.



CHRISTMAS **Prairiland Future Homemakers** made tiny stuffed bears, hearts

and other decorations to trim the homemaking department's tree. (Staff Photo)



Gerald & Irene Gordon













place float in the Deport

huge packages and a life sized

snowman. (Staff Photo)



their leader, Mark Figueroa, from the Faith Baptist Church visited the Deport Nursing Home Saturday morning and presented each

like a reindeer. Attending were Chad and Brad Figueroa, Jeff Paxton, Eddie Bray and helper, Jennie Roach.

## Burns, Birch In Stage Band

Association has selected Prairiland Burns for the stage band and Angie Birch for the concert band.

The Four States Band is composed of students from Texas. Louisiana. Arkansas and Oklahoma.

Jeremy and Angie, both seniors at Prairiland, will attend the clinicconvention, conducted by nationally known composer Claude Smith on

The Four States Bandmaster's January 3 and 4 in Texarkana. They will play in teh honor bands in a con-High School B