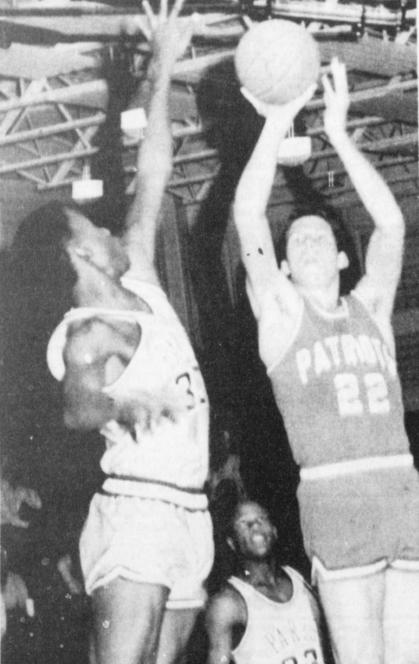

JOSEPH WHELCHEL shoots against a Paris Wildcat. The Patriots won the first game

against the 5A school, but lost the second contest. (Staf Photo by James VanDeaver)