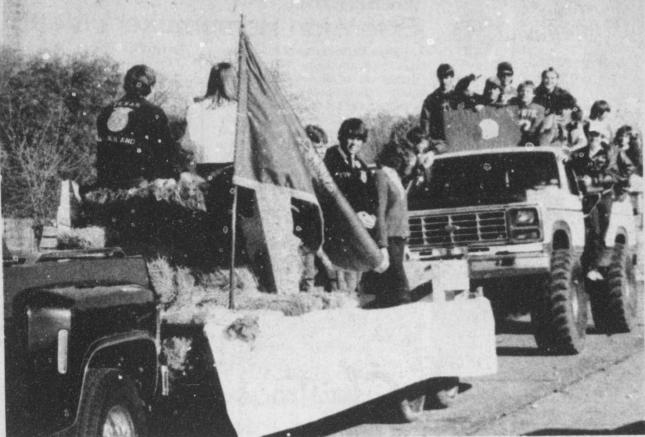

FIRST PLACE in the floats was captured by the Brownie T roop

54, which was sponsored by Tide Products. Their float featured a

real carousel which whirled as the float progressed. (Staff Photo)