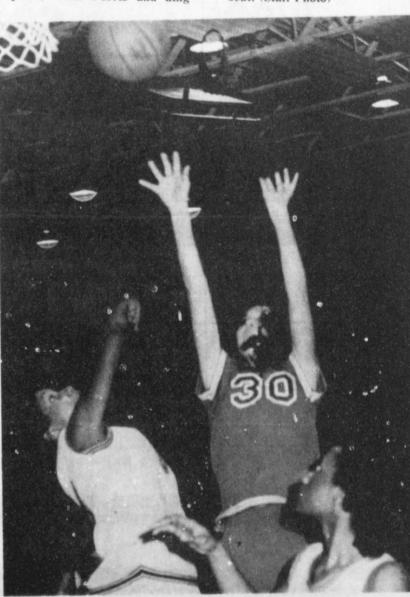

JOSEPH WHELCHEL shoots against a Paris Wildcat. The Patriots won the first game

against the 5A school, but lost the second contest. (Staf Photo by James VanDeaver)