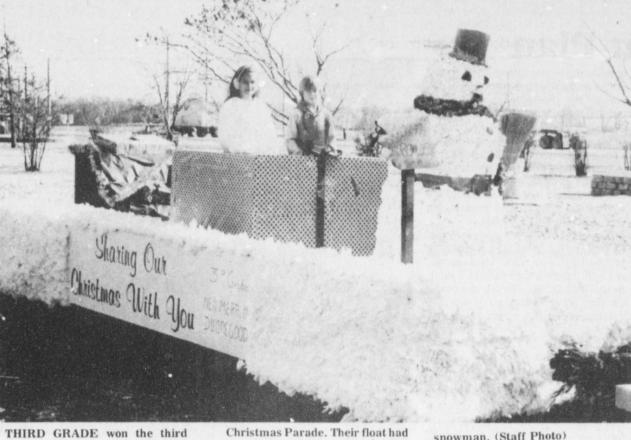

FIRST PLACE in the floats was captured by the Brownie T roop

54, which was sponsored by Tide Products. Their float featured a

real carousel which whirled as the float progressed. (Staff Photo)