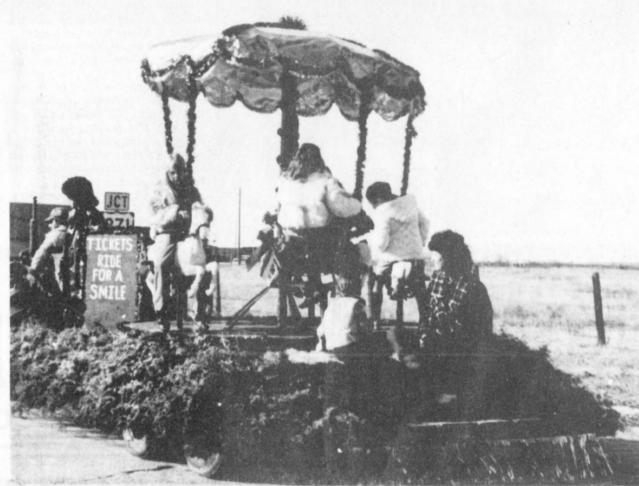

FIRST PLACE in the floats was captured by the Brownie T roop

54, which was sponsored by Tide Products. Their float featured a

real carousel which whirled as the float progressed. (Staff Photo)