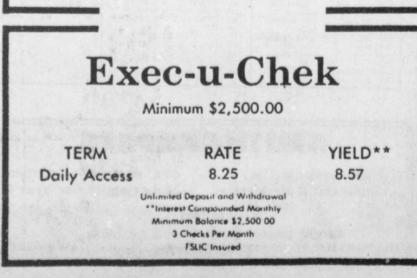

## CERTIFICATES OF DEPOSIT

|         | Minimum \$500.00 |        |
|---------|------------------|--------|
| TERM    | RATE             | YIELD* |
| 3 Month | 8.00             | 8.24   |
| 6 Month | 8.75             | 9.04   |
| 1 Year  | 9.00             | 9.31   |
| 2 Year  | 9.50             | 9.84   |
| 3 Year  | 9.65             | 10.00  |
| 4 Year  | 9.85             | 10.22  |
| 5 Year  | 10.00            | 10.38  |
|         |                  |        |

## JUMBO CD'S

|         | Minimum \$100,000.00 |        |
|---------|----------------------|--------|
| TERM    | RATE                 | YIELD* |
| 6 Month | 9.00                 | 9.31   |
| 1 Year  | 9.25                 | 9.58   |
| 2 Year  | 9.50                 | 9.84   |
| 3 Year  | 9.75                 | 10.11  |
|         |                      |        |

Based on a compounding quarterly yield assuming all principal and interest remain on deposit for one year Current rates are subject to change. Substantial penalty will be applied for early thdrawal of principal