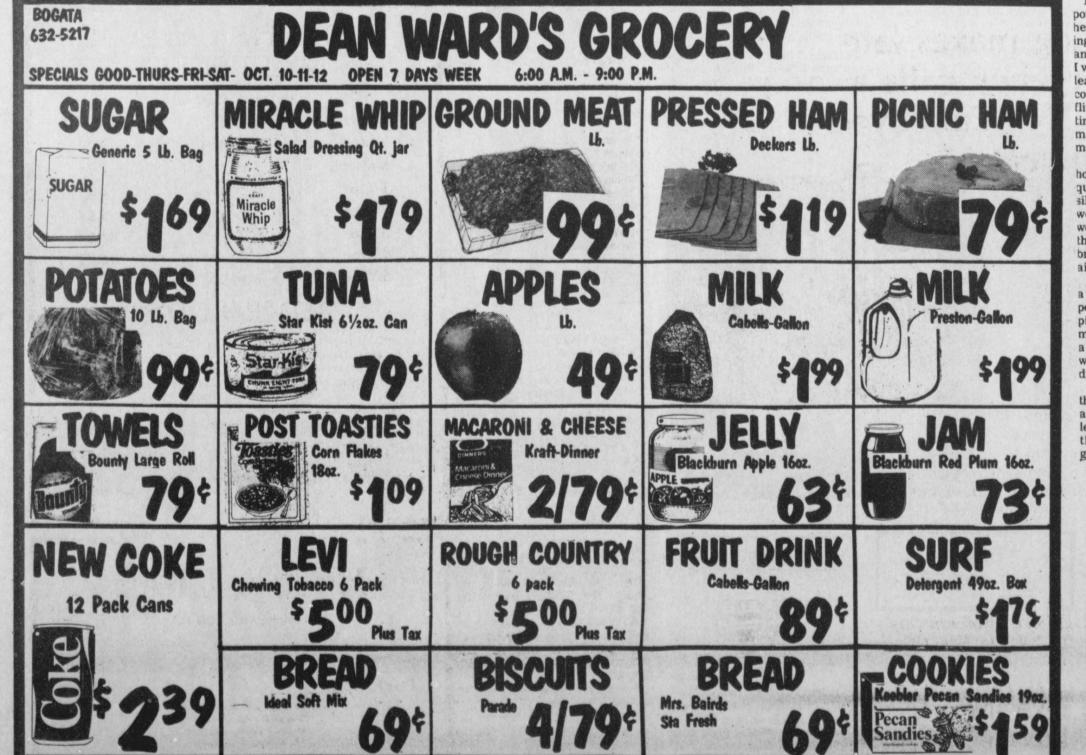

ent and all of a sudden my footsteps would be heard and hundreds of birds would arise simultaneously, breaking the silence, with their wings. I always breathed better, deeper, feeling the air was clean and good and healthy.

The land and the house are so much a part of my memories as are the two people who brought love and happiness to every inch of it, my Grandmother and Grandfather. They are in a new home now but that old house will always shelter them in my dreams.

To me they are as much a part of that house as the paint and wallpaper and wood. These memories will never leave me, nor will the love I feel for that special house and my grandparents.



Every citizen should be a soldier. This was the case with the Greeks and Romans, and must be that of every free state. Thomas Jefferson



### The Times, Lamar County, Texas Thursday, October 10, 1985

### Page 3

## Farmer-Ingram **Exchange Wedding Vows**

Bradley Jay Ingram were united in marriage in a formal ceremony at 6 o'clock Saturday, October 5 at the First Baptist Church in Blossom. The Rev. Russell Floyd, pastor, heard their double-ring vows.

d

n

0

1- .

F.

ľ.,

d

0

The bride is the daughter of Mr. and Mrs. Gerald Farmer of Blossom. The bridegroom's parents are Mr. and Mrs. Leslie Towers of Paris and Ray Ingram of Spring.

Pre-nuptial music and the traditional wedding marches were presented by Mrs. Charles Baker of Clardy. She accompanied Tony Duncan and Miss Lela Hines as they sang "Nobody Loves Me Like You Do," Donovan Baker and Mrs. Stacy Musgrove as they sang "To Me" and Mrs. Billy Ray Oats of Cunningha