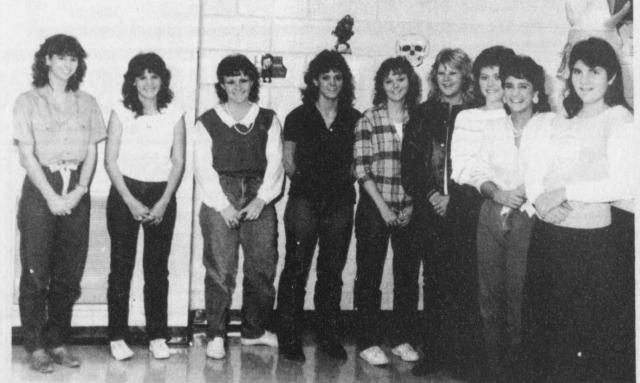

FHA OFFICERS-The Prairiland FHA chapter elected officers recently. They are, from left: Mandy Graves, president; Stacy Wright, vice-president; Barbara Coe, second vice-president: Kim

Evans, third vice-president (projects); Traci Daugherty, fourth vice-president (recreation); Staci Risinger, fifth vice-president (reporter); Kenda Allen, secretary; Becky Williams,

treasurer; Chayanna Netherly, Sergeant at Arms. Not pictured are Kaye Jones, parliamentarian and Tina Mitchell, historian. (Staff Photo)

**FILLING UP-The area volunteer** firemen met at the Deport

The Deport Fimes