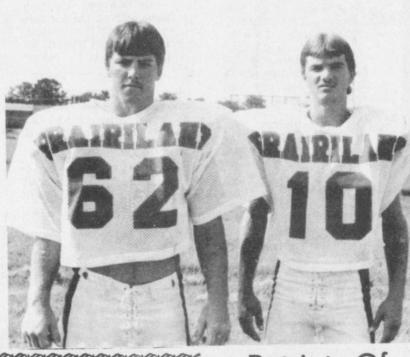

win 20-7.

win 20-6.

crest and Harmony.

**CREAME-The Prairiland defen-**Blue Tigers. Number 62, Darrin sive line creamed the Clarksville Moore, and an unidentifiable quarterback several times during Patriot make the stop while

were larger than ever.

fun...and maybe some cash!

Number 74, Lloyd Whelchel looks on, as does number 63, Mike Davidson. (Staff Photo)

Achievement; Brenda Moreland, Junior Sheep; Mendy Norwood, Junior Sheep and Dona Pressley, **Junior** Swine