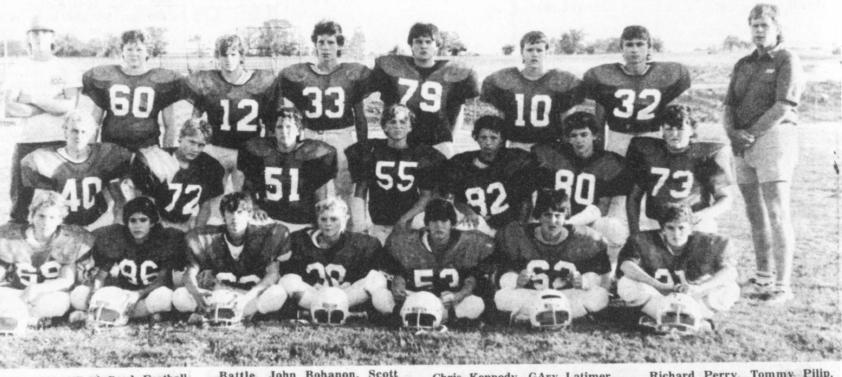

|                                             |
| THE TALCO                                                                                                       | STATE BANK                                  |
| ALL THE BANK                                                                                                    | YOU'LL EVER NEE                             |
| TELS                                                                                                            | FDK                                         |
| 379-3611                                                                                                        |                                             |

Page 5

Paris

□Harleton

632-5116

Detroit

Bogata

□Hallsville

632-5032

C. R. S.







Ross Rodgers, Chris Sturch, Greg

9

2

3

3

0



PATT SWAIM won a red ribbon with the Class 4 heifer and a blue ribbon in Class 1 with another

0

0

0

0

0

0

0

0

heifer at the Titus County Fair recently. Patt is a member of the

Prairiland FFA. (Staff Photo by Liz Irwin)



## **Clardy News**

for a Ranger ballgame, and a Statler

Rosie Oliver Wednesday in a Paris

Daniel spent Saturday night with Mrs.

Mr. and Mrs. Herschel Stone at-

Ethel Melton of Paris Saturday.

Maude Hancock in Paris.

Brothers concert.

hospital.

weekend.

By Mrs. Virgie Ballard Mrs. Freda Newmon and Mrs. Ruby Hudson of Jennings visited Mrs. Newmon's mother, Mrs. Moore of Paris last Tuesday.

Sam Skidmore of Deport spent the weckend and part of the week last week at his home here in Clardy.

Mrs. Virgie