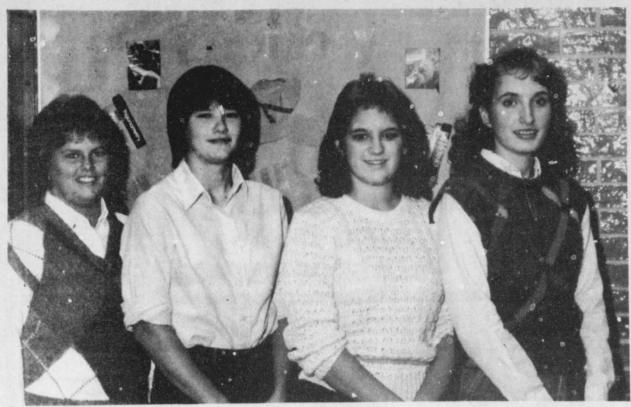

FHA OFFICERS-The Prairiland FHA chapter elected officers recently. They are, from left: Mandy Graves, president; Stacy Wright, vice-president; Barbara Coe, second vice-president: Kim

Evans, third vice-president (projects); Traci Daugherty, fourth vice-president (recreation); Staci Risinger, fifth vice-president (reporter); Kenda Allen, secretary; Becky Williams,

treasurer; Chayanna Netherly, Sergeant at Arms. Not pictured are Kaye Jones, parliamentarian and Tina Mitchell, historian. (Staff Photo)

**FILLING UP-The area volunteer** firemen met at the Deport

The Deport Fimes