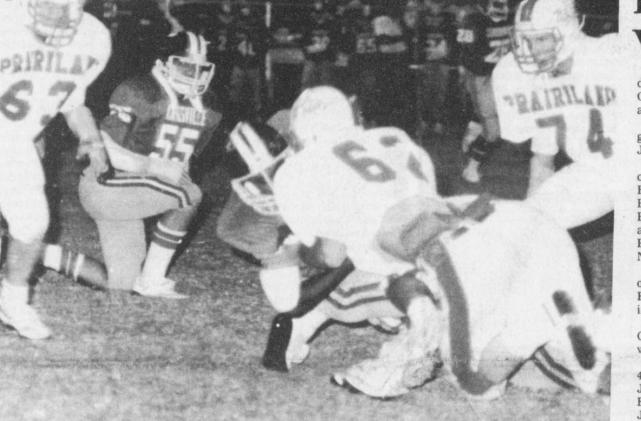

win 20-7.

win 20-6.

crest and Harmony.

**CREAME-The Prairiland defen-**Blue Tigers. Number 62, Darrin sive line creamed the Clarksville Moore, and an unidentifiable quarterback several times during Patriot make the stop while

were larger than ever.

fun...and maybe some cash!

Number 74, Lloyd Whelchel looks on, as does number 63, Mike Davidson. (Staff Photo)

Achievement; Brenda Moreland, Junior Sheep; Mendy Norwood, Junior Sheep and Dona Pressley, **Junior** Swine