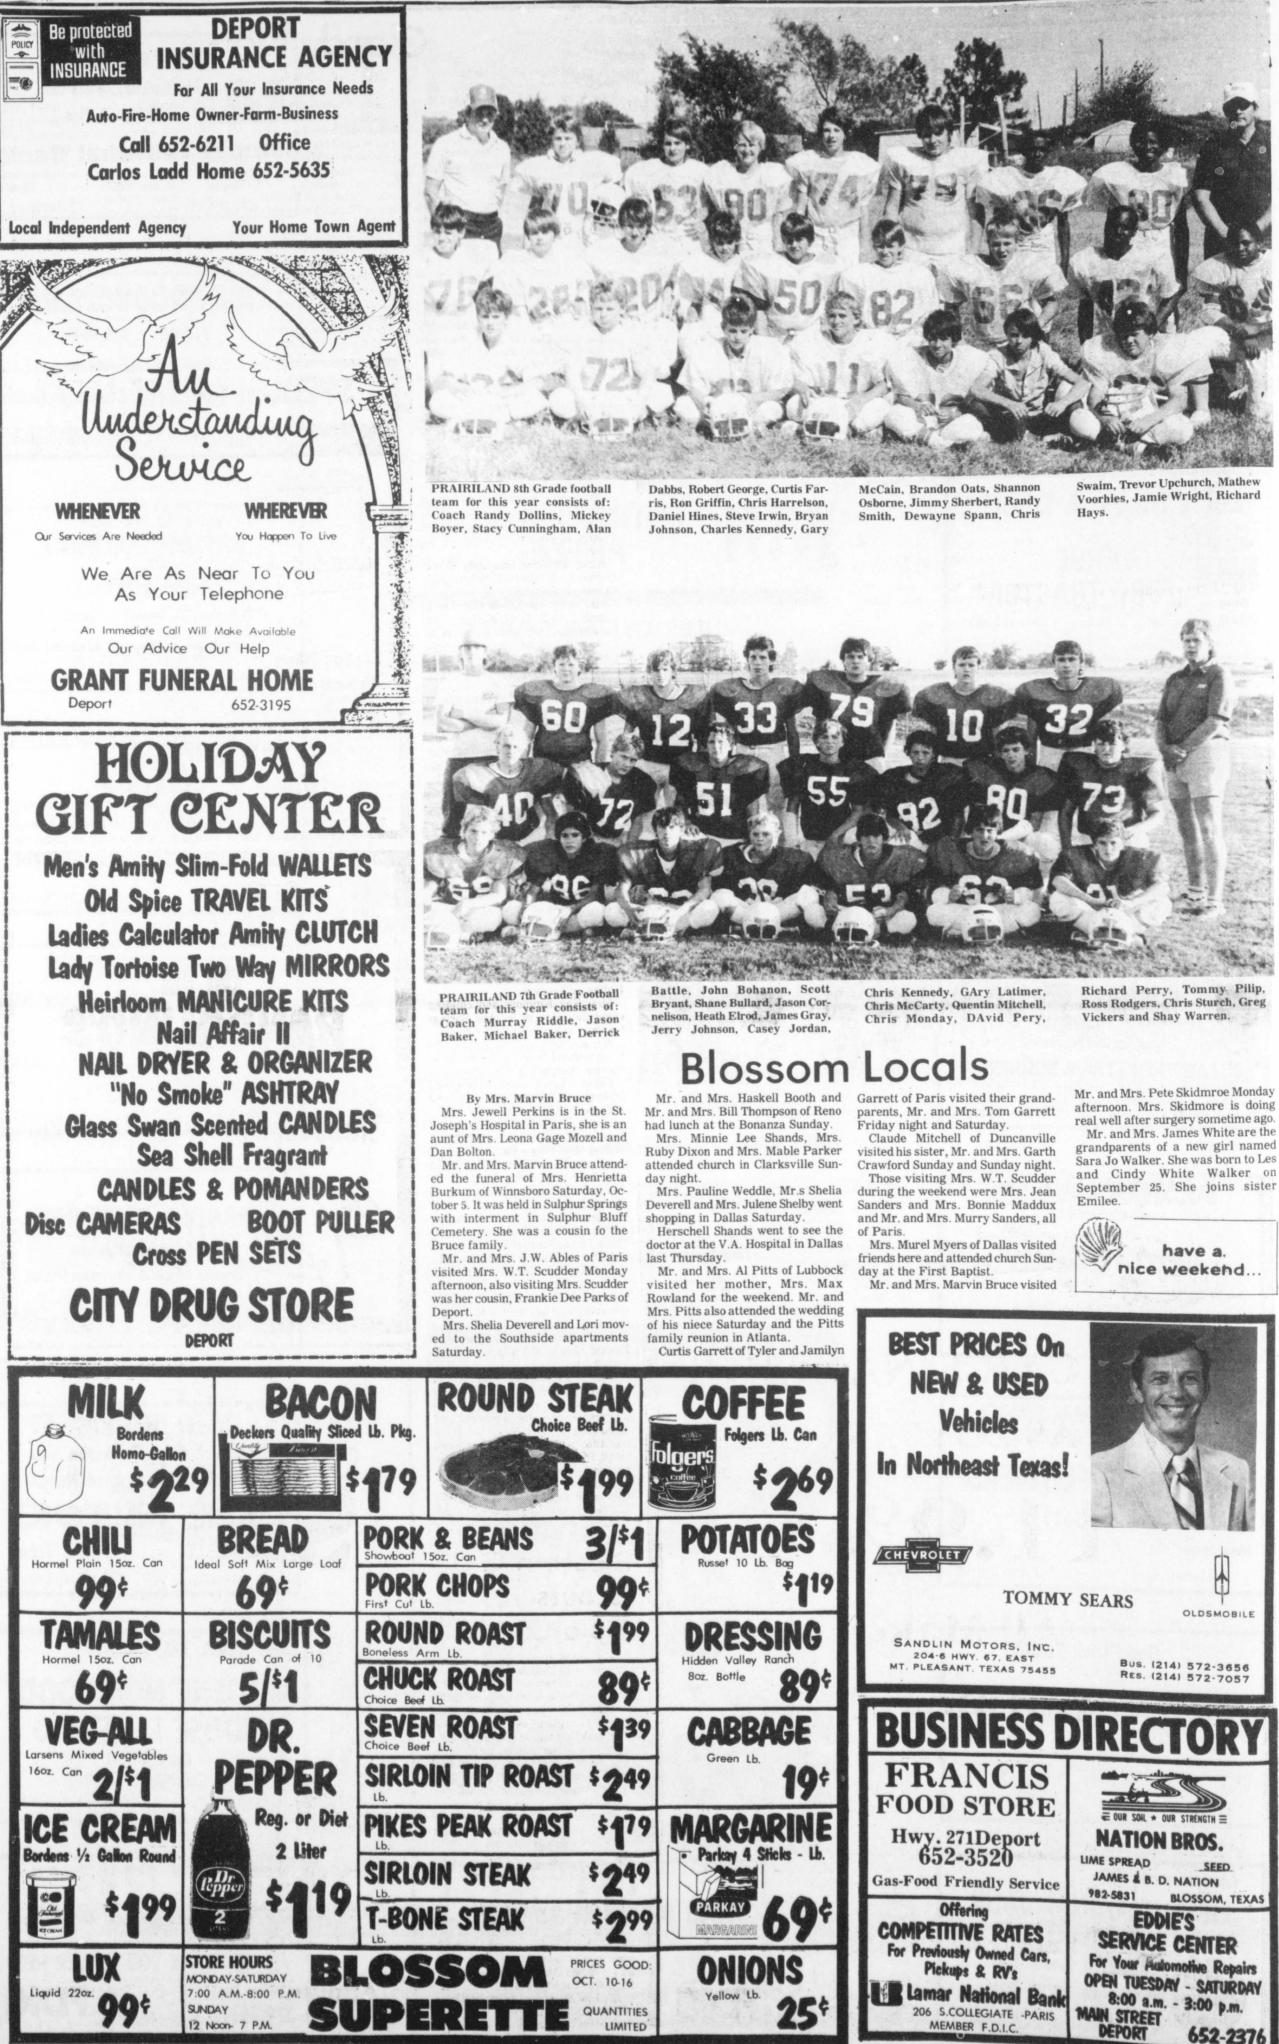

win 20-7.

win 20-6.

crest and Harmony.

**CREAME-The Prairiland defen-**Blue Tigers. Number 62, Darrin sive line creamed the Clarksville Moore, and an unidentifiable quarterback several times during Patriot make the stop while