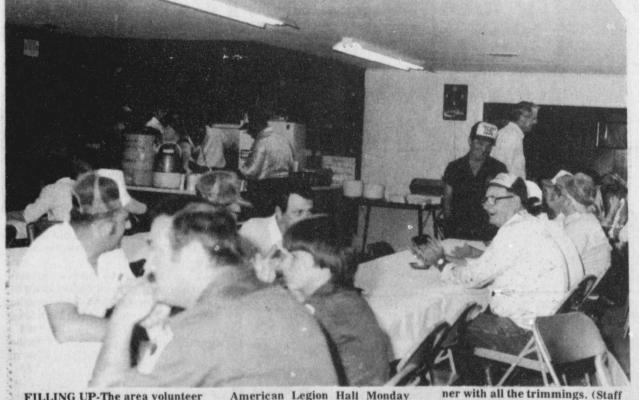

treasurer; Chayanna Netherly, Sergeant at Arms. Not pictured are Kaye Jones, parliamentarian and Tina Mitchell, historian. (Staff Photo)

**FILLING UP-The area volunteer** firemen met at the Deport

The Deport Fimes

American Legion Hall Monday night for a barbeque chicken din-

Photo)