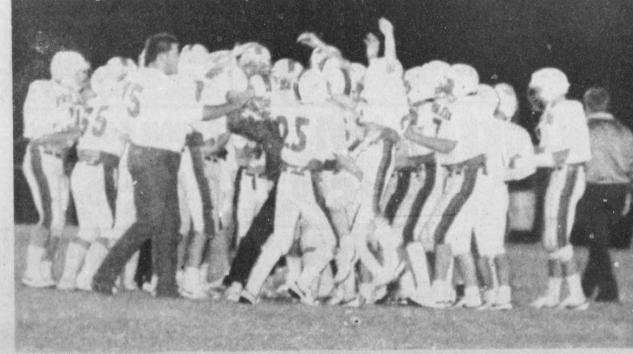

Editor's Quote Book

America is a tune. It must be sung together. Gerald Stanley Lee

**VICTORY-It feels scoood good!** The Prairiland Patriots were jubilant as they stormed the field at Clarksville Friday night after defeating the Tigers 30-6. (Staff Photo by Thomas Nichols)