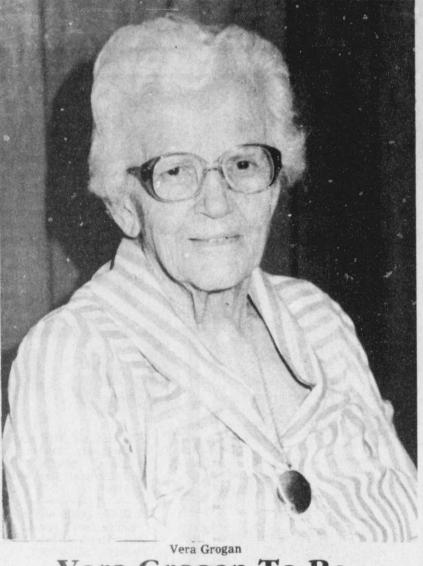

Your many kindnesses will always be remembered. The Hershel Shands

CARD OF THANKS

Thanks so much for the cards, calls and other expressions of concern while I was in the hospital and since I have been home. Friends mean so much. God Bless you,

Vera Grogan

**CARD OF THANKS** Thanks to everyone for the flowers and other kindness shown me in the loss of my father, Robert Phifer. Punkin

CARD OF THANKS Thanks for all the kindnesses to me while I was in ST. Josephs Hospital, Paris and while I was in San Angelo 3 weeks with my daughter's family. God Bless you all. Sallie C. Scott