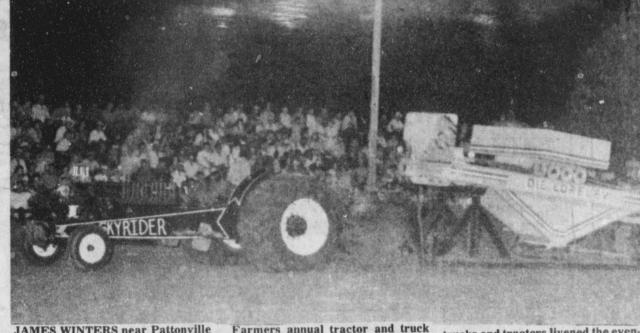

The ARIGO RIDERS 4-H Club will MEET at 7:30 p.m. August 5th at the Community

dle at 982-6167...

There will be a GIRLS SOFTBALL 4-H Club...to set up a building fund....

tle in almost two years.

HARD AT WORK-campaigning, the Democratic candidate for Democrat Jim Chapman made a District 1's congressional seat. The special election between Chapman sweep through the entire area Tuesday afternoon. He met voters and Edd Hargett is Saturday, in Bogata, Deport, and various April 3. (Staff Photo) other area locations. Chapman is