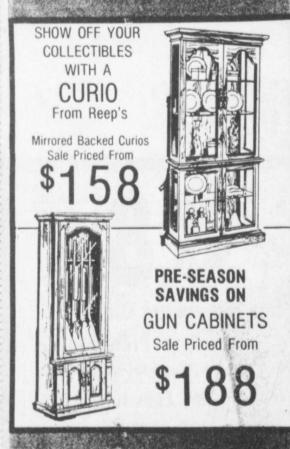

...Slightly Damaged. \$365 Reg. 739.95 ... Queen Anne Cherry Writing Desk And Matching Upholstered Seat Chair. Reg. 719.95..... \$645 Mahogany Reporduction Goddard Block-Front Chest. Reg. 899.95 ... Wall Units-3 Piece System. Reg. 1219.85 \$695

Queen Anne High-Legged Secretary \$865 Solid Ash In Medium Finish. Reg. 1379.95 Beautiful Cherry Roll-Top Desk-Has \$885 Locking File Drawer. Reg. 1299.95 Hand Carved French Bombe \$895 Chest 3-Drawer, Reg. 1319.95.

Queen Anne Mahogany Highboy \$1185 Beautiful Carvings. Reg. 1969.95... Beautiful Country Oak 3 Piece Wall \$1295 System. Reg. 2039.95....

Black Lacquered Mirrored Back Display Cabinets With Brass Trim. 2 \$1 295 Units. Reg. 1959.95..... Four Piece Country French Wall

System 2 Wide Units And 2 Corner \$1 495 Units. Reg. 2519.95.....



## **BRASS BEDS**



**CLOSE-OUT PRICES** 

on a large selection of genuine Brass Beds.

Headboard prices start at

#### SAVE ON SOFAS

Contemporary Rectangular Glass Top Transitional Styled Floral Print Sofa \$295 Dining Table With Solid Ash Trestle Beige Background PrintW Navy & Base, 6 Solid Ash Chairs With Rush Wine Flowers. Reg. 599.95 Seats. Reg. 1999.95. \$388 Contemporary Print Sofa With Raisin Bernhardt Oak Table With 4 Castered Colored Background. Reg. 929.95 Chairs. Reg. 1599.95 Multi-Pillowed Back Slate & Blue And Tell City Oak Parquet Oval Dining Beige Textured Sofa. Reg. 795.00 Table and 6 Cane Back Chairs. \$1245 Gray, Rose And Cinnamon. Reg. 939.95 \$465 Reg. 2499.95..... Rectangular Glass Top Queen Anne Dining Table, 6 Chairs, And Glass \$1595 Queen-Size Multi-Pillow Bac