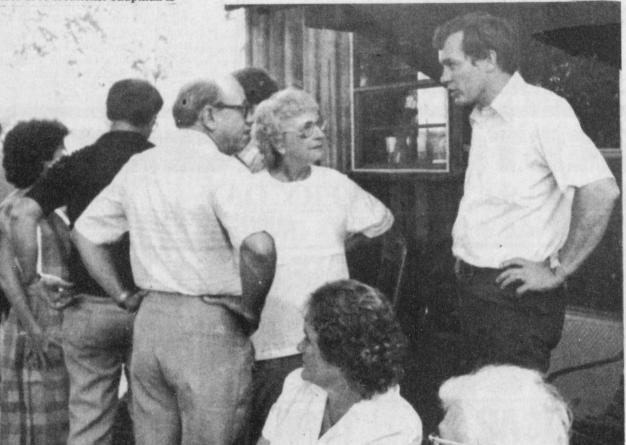

The ARIGO RIDERS 4-H Club will MEET at 7:30 p.m. August 5th at the Community

dle at 982-6167...

There will be a GIRLS SOFTBALL 4-H Club...to set up a building fund....

tle in almost two years.

HARD AT WORK-campaigning, the Democratic candidate for Democrat Jim Chapman made a District 1's congressional seat. The special election between Chapman sweep through the entire area Tuesday afternoon. He met voters and Edd Hargett is Saturday, in Bogata, Deport, and various April 3. (Staff Photo) other area locations. Chapman is