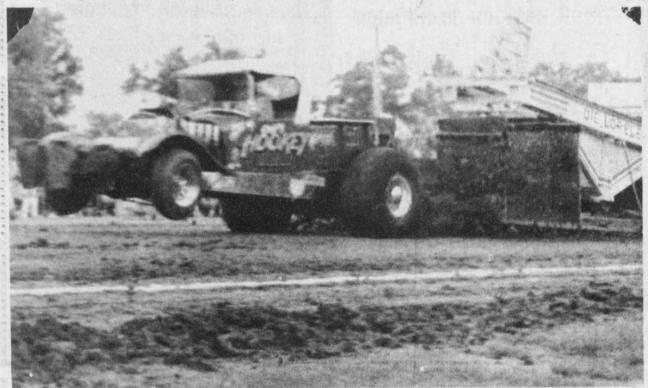

The ARIGO RIDERS 4-H Club will MEET at 7:30 p.m. August 5th at the Community

dle at 982-6167...

There will be a GIRLS SOFTBALL 4-H Club...to set up a building fund....

tle in almost two years.

HARD AT WORK-campaigning, the Democratic candidate for Democrat Jim Chapman made a District 1's congressional seat. The special election between Chapman sweep through the entire area Tuesday afternoon. He met voters and Edd Hargett is Saturday, in Bogata, Deport, and various April 3. (Staff Photo) other area locations. Chapman is