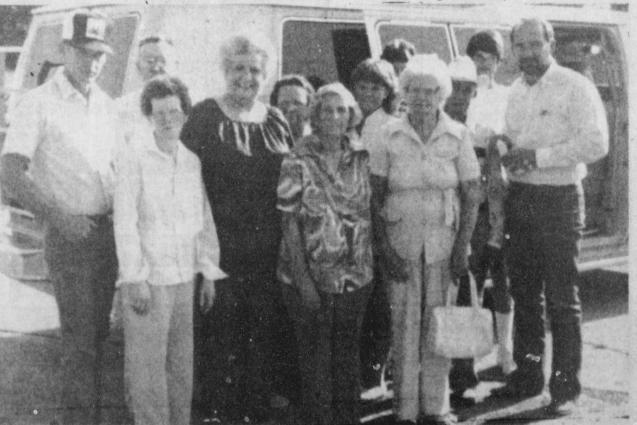

**PASSION PLAY-thirteen attended** the Passion Play and went to Eureka Springs recently from the Faith Baptist Church in Deport. The group reported a plea-

Being in a country that where Christians are in the minority is an experience all its own.