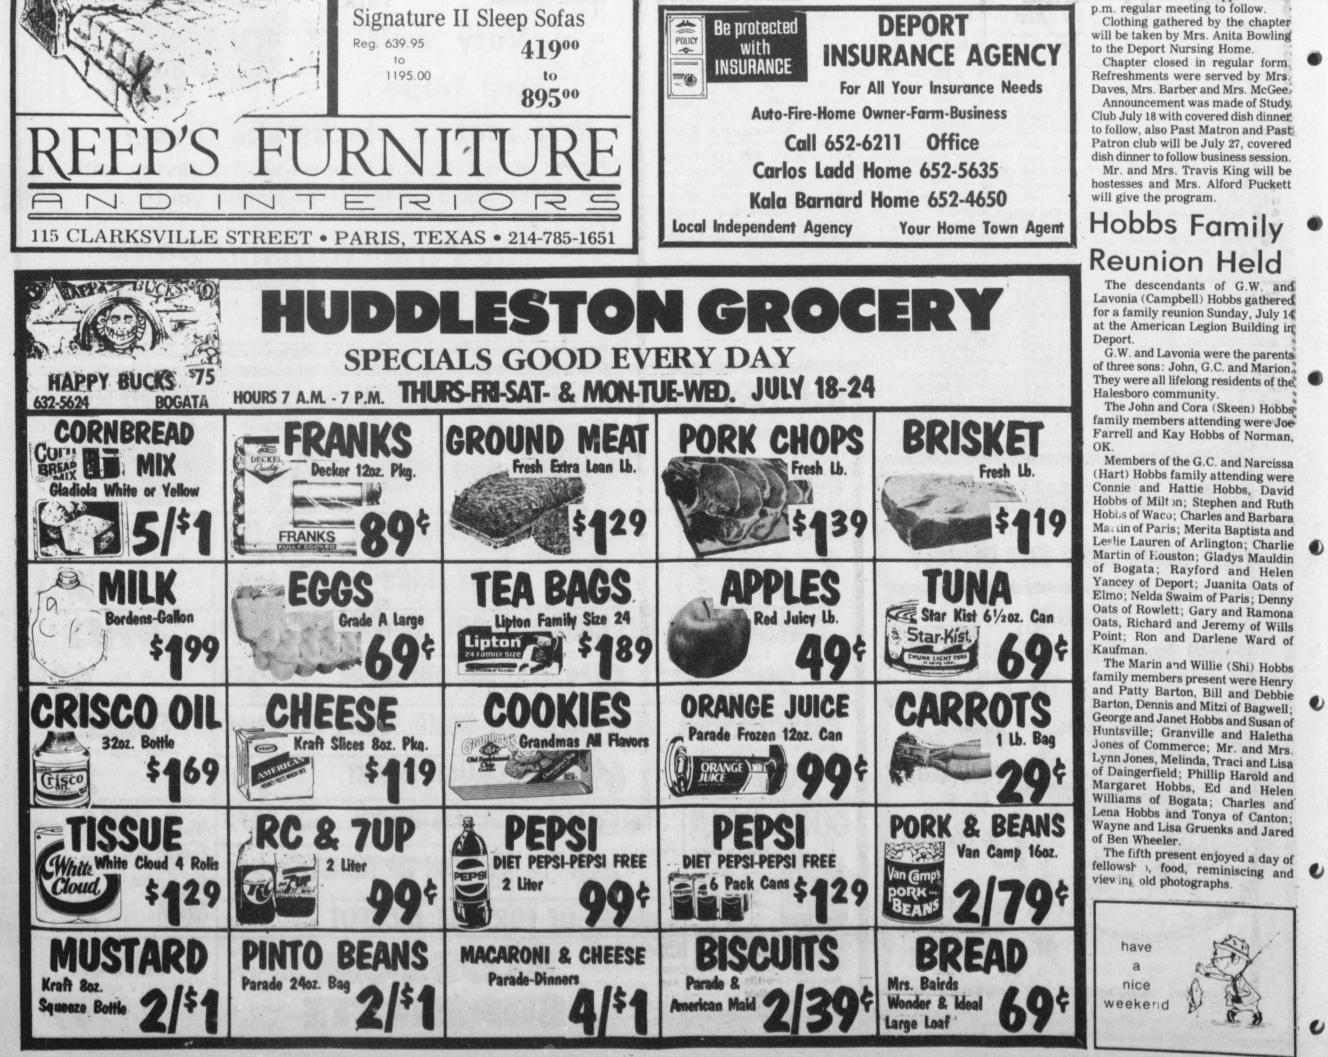

r Sunday night to say they were back after a trip to San Antonio, Harlington and while there they skipped over in Mexico for a while. The James Lowrys of Blossom went with them.

Mr. and Mrs. Jerry Stout of Gilmer attended church services at Bethel Baptist of Clardy Sunday morning. Mr. and Mrs. Danny Hancock and children enjoyed lunch Sunday with his parents, Mr. and Mrs. Waqde

Hancock of Brookston. Sam Skidmore of Deport, Mrs. Sam Skidmore of Clardy, Mrs. Vicky Roades and Justin and a friend of Dallas and Mrs. Fred Eatherly of Paris visited Mr. and Mrs. Wayne Fletcher of Paris Saturday, also Stephanie Fletcher of Austin.

A.G. Ballard has returned home from Dallas after having surgery in Travis King as Sentinel. Reinstatea Dallas hospital. Those visiting him ment of Montie Garrison was



last week were Mr. and Mrs. Cecil Ruyle of Taylortown, Mr. and Mrs. Larry Hanna of Bonham, Mrs. Sue Gibbs of Detroit, Mr. and Mrs. Lonnie Kelly of Shady Grove, Mr. and Mrs. Travis Faircloth of Dallas, J.D. Williams of Paris, Raymond Hoover of Crossroads, Mrs. Lillian Eudy of Cunningham, Mr. and Mrs. Dalty Bell of Minter, John Wood, Ricky Jordon, Rodney Brisco, Tom VanDer Scaff, Mrs. Sam Skidmore, Roland Ballard and Virgie Ballard of Clardy and Allen Skidmore of Paris.

Mrs. Lillian Eudy was called to California last week by the death of her sister.

David Harris of Jennings, who accidentally shot himself several days ago, is home from the hospital doing fairly well.

Mr. and Mrs. Alvin Harris were in Deport Sunday to see his sister, Mrs. Ellie Mae Malone and Sam Skidmore.

### Pattonvill