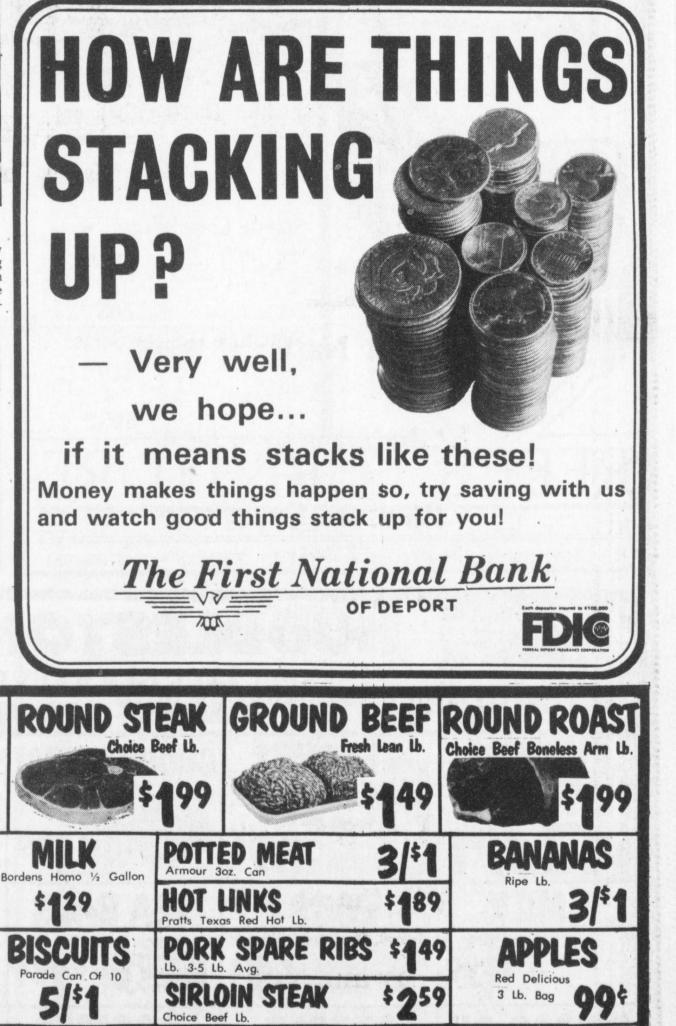

bs of Norman, OK, Mrs. Leon McAlister of Paris, Mrs. Martha Jayne Anderson of Dallas and Everett Guest of Dallas, he also visited Mr. and Mrs. Billy Guest.

Sunday afternoon visitors of Mr. and Mrs. Jinks Whittle and family were his cousins, Mrs. Edith Sullivan of Roxton and her brother, Mr. and

T-BONE STEAK

CHUCK ROAST

SEVEN ROAST

SIRLOIN TIP ROAST

Choice Beef Lb

BREAD

69¢

BEANS

**49**¢

105 West Broadway Clarksville, Texas 214-427-5623

8:30 a.m. to 6:00 p.m.

Latest Movie Releases Over 1100 Tapes Available For Rent Ask Us About Our "JULY SPECIALS" Buy A Membership - Receive \$2000 Gift Buy Or Rent A VCR - Receive A Gift **Buy A Movie - Receive A Gift** Over 500 New Releases On Order

Self Serve Fuel - Regular 1.13 Unleaded 1.22 Phillips 66 Station Bogata The server and the se



\$319

**99**¢

\$139

\$249

PRICES GOOD:

JULY 18-24

LIMITED

QUANTITIES

Hi-Dri Large Roll

1

Page 7

the nursing home Friday.

Mr. and Mrs. Ed Parker of Sherman spent the weekend with Mrs. Hope Allen. Sunday they were joined by Opal Cutbirth, Catherine Weatherly of Greenville and Sue and Floyd Dvis, Carla Mathews and son Casey McFarlin of Clarksville and Jimmy, Janet and children of Paris.

Mr. and Mrs. John Allen and children visited in San Antonio and Houston last week.

Mrs. Jessie Lee Allen and Mr. and Mrs. Kenneth H. Allen and family were in Houston last week to attend the FFA convention.

Attending the FFA Convention in Houston last week were Mary Helen Whitney, Mrs. Kenneth Risinger, Mr. and Mrs. Johnny Whitney and Chance, Mr. and Mrs. James Landrum of Sergeant.

Mr. and Mrs