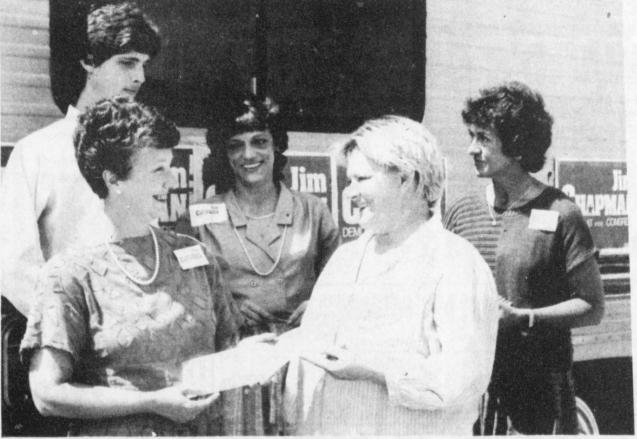

Jenita Baker and Frankie Norwood have sponsored the group. (Staff Photo)

**BETTY CHAPMAN**, accompanied by local Chapman supporter Mary Leonard of Blossom, and her

driver and friend, were at the **Deport Nursing Home Tuesday** morning. Charlene Borders

welcomed the group, who visited with residents and ate lunch with them. (Staff Photo)