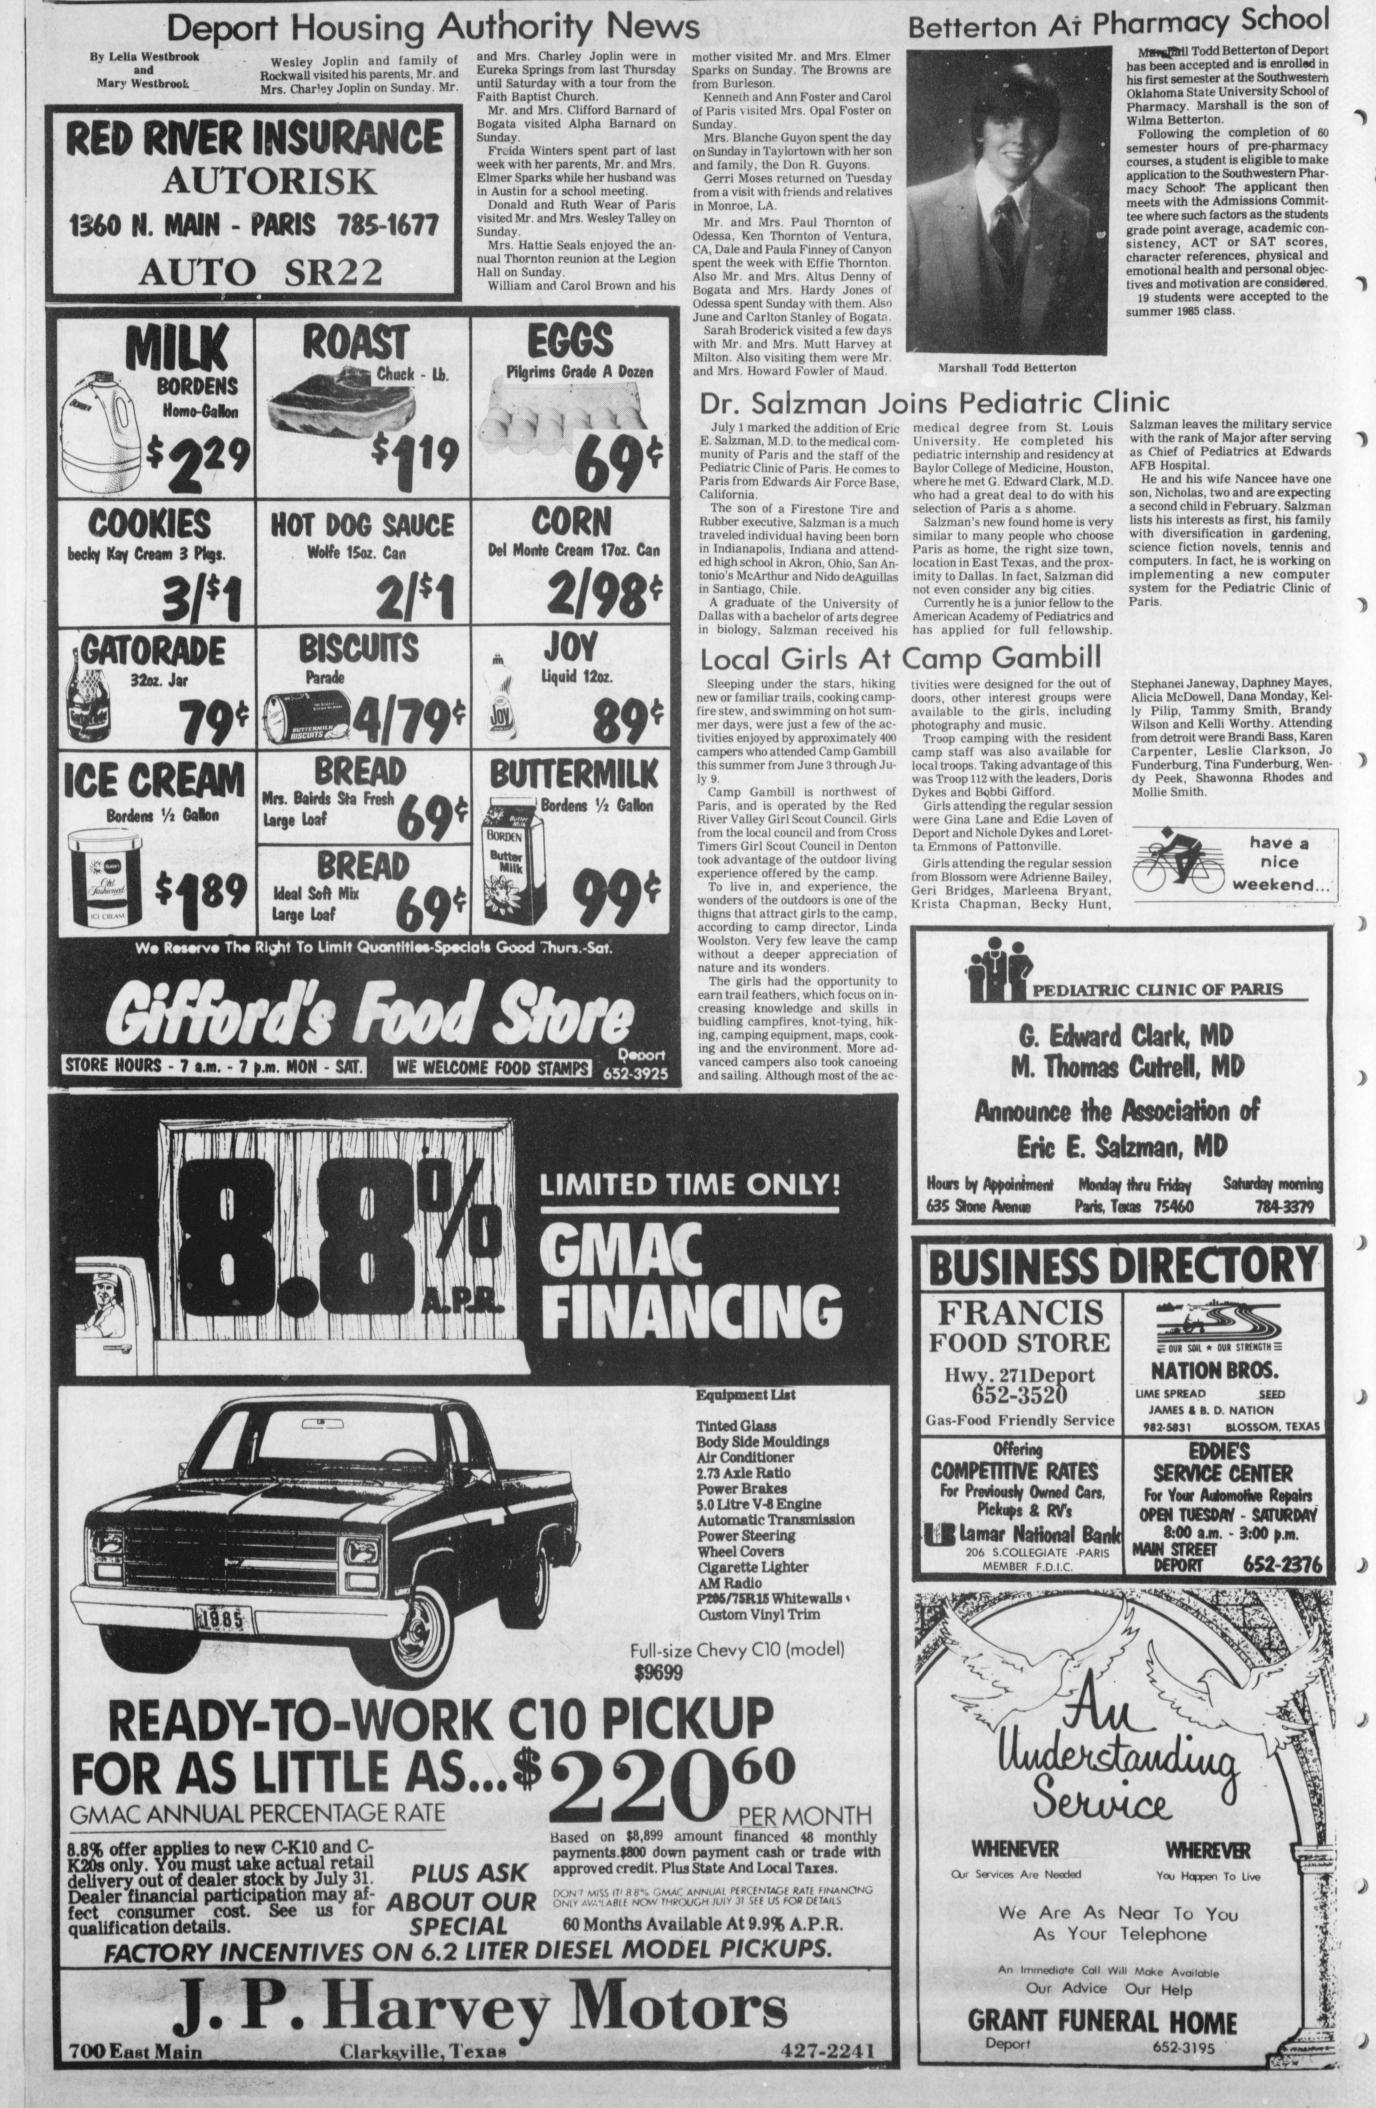

### Mary Ann Lummus

Dies At Age 68

Mary Ann Griffin Lummus of Arlington died Monday, July 15.

Mrs. Griffin was born January 12, 1916 in Rugby to Ben and Mamie

Funeral services were scheduled for Wednesday, July 17 in Arlington at Moore Funeral Home.

Mrs. Griffin is survived by two Deport.

proved during the June 24 meeting of the Paris Junior College Board of Regents, according to Dr. Eric Priest, Since PJC was not required to triple tuition this fall, costs are up only slightly, Priest explained. Starting with fall semester registration, tuition for in-district students will increase \$2 per credit hour. Tuition for out of district residents will increase \$8 per credit hour but the out of district fee will no longer be charged, so the increase will not actually amount to that much. No college fees will be

aredit hours will pay \$205 for tuition and fees, only a \$30 increase from last

Highland Cemetery. Mr. Barnes was born Sept. 16, 1958, in Paris, a son of Hoyit and Nancy Pettit Barnes.

Surviving are his mother, Nancy Nichols of Pattonville; his grandmother, Mrs. Irene Pettit of Paris; three brother,s Anthony Barnes of

County on June 14.

Dies At Age 26 **David Hoyit Barnes of Pattonville** died in a truck accident in Dallas

Price Griffin.

sons, Jimmy Lummus and Jerry Smiley, both of Arlington; two daughters, Mrs. Jim Fortner of Bogata and Ruth Skaggs of Deport; and a stepmother, Molly Griffin of