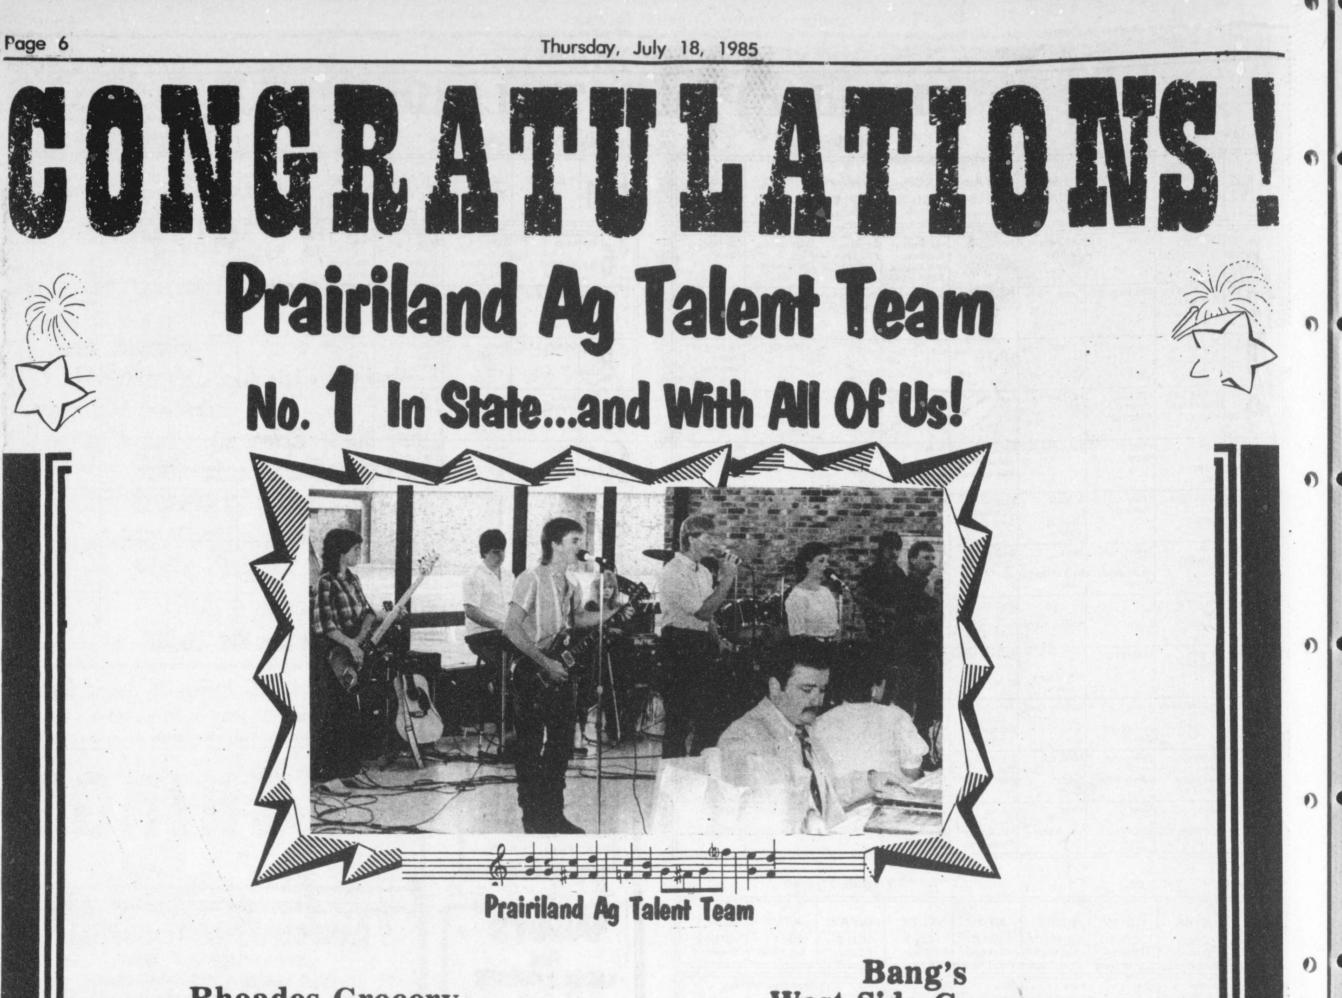

# Prairiland Ag Talent Team Wins State

They said they were going to do it, they worked hard towards the goal, and they did it!

The Prairiland Ag Talent team, against nine other competitors, took the state title last Wednesday night. A capacity crowd at the Astro Arena Hall in Houston, seating between five and six thousand, came to their feet in applause as the Prairiland FFA group launched into "God Bless The U.S.A.", flags flying and colors showing.

The group performed three songs in the first level of competition, "Dancing Your Memory Away", "Operator, to the top, exactly as they had said, Operator", and "God Bless The over and over. U.S.A."

In a run-off against Brazos-Wood they performed "Fire in the Night" to capture the state of Texas' FFA Talent Title.

It hasn't been an easy climb to the top. The group started out three years ago. Along the way they lost two or three, and gained two or three performers.

The first year the freshmen group won fourth in state. The second year they won third. This year they went

A friend showed this to me, and it brought home the universal aspect of the problems that pertain to the paper business. It's fun to hear about others and how they look at their daily problems.

**STATE CHAMPS-The Prairiland** 

the area this year, and Tony Dun-

Robby Connot make up the team.

The Deport Cimes

Talent Team captured the coveted state title last week at the state FFA convention in Houston. The group has performed throughout

can, Allen Dale Huddleston, Staci Risinger, Robert Nichols, Deana Watson, Lela Hines, John Allen, Aubrey Allen, Darren Mowery and

Jenita Baker and Frankie Norwood have sponsored the group. (Staff Photo)

**BETTY CHAPMAN**, accompanied by local Chapman supporter Mary Leonard of Blossom, and her

driver and friend, were at the **Deport Nursing Home Tuesday** morning. Charlene Borders