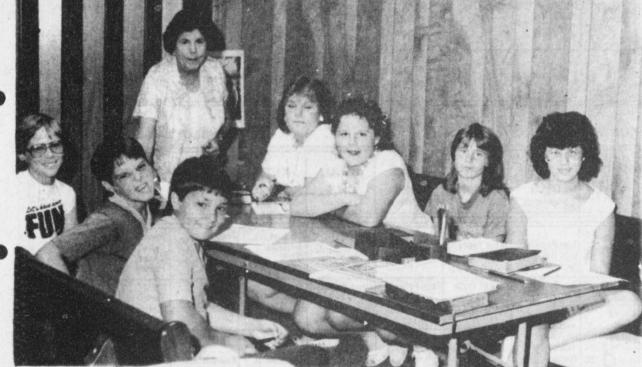

A friend showed this to me, and it brought home the universal aspect of the problems that pertain to the paper business. It's fun to hear about others and how they look at their daily problems.

**STATE CHAMPS-The Prairiland** 

the area this year, and Tony Dun-

Robby Connot make up the team.

The Deport Cimes

Talent Team captured the coveted state title last week at the state FFA convention in Houston. The group has performed throughout

can, Allen Dale Huddleston, Staci Risinger, Robert Nichols, Deana Watson, Lela Hines, John Allen, Aubrey Allen, Darren Mowery and

Jenita Baker and Frankie Norwood have sponsored the group. (Staff Photo)

**BETTY CHAPMAN**, accompanied by local Chapman supporter Mary Leonard of Blossom, and her

driver and friend, were at the **Deport Nursing Home Tuesday** morning. Charlene Borders