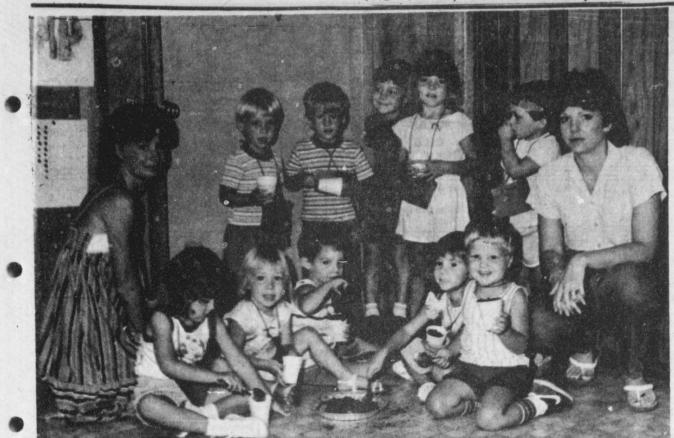

Thursday, July 18, 1985 The Times, Lamar County, Texas

THREE and four year olds at First **Baptist Bible School planted beans** 

15

to

:e

ts

d

iy

of

of

in soil to watch them grow during last week. (Staff Photo) vacation bible school at Deport