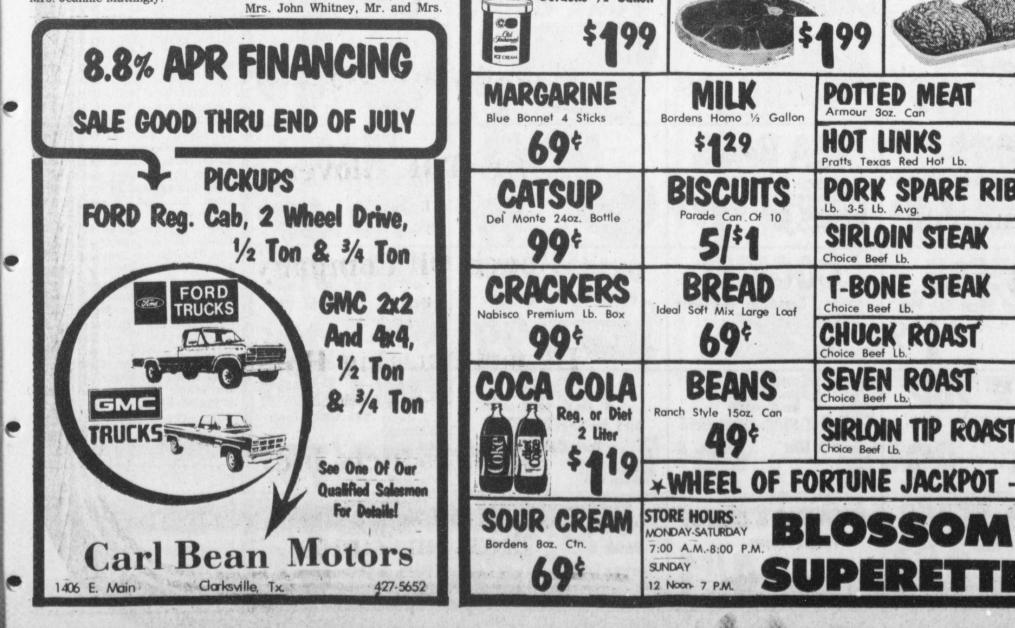

e Westbrook has returned home after visiting her daughter, Pat Linden in Irving. Ms. Linden accompanied her mother home for a visit. Mrs. Maurene Womack, Mr. and Mrs. Charles and Vada Shiver o Wichita Falls.

Visitors of Mr. and Mrs. Johnny McLemore last week were Mr. and Mrs. Harold McLemore of Ft. Worth, and their grandchildren, Nicole Bryant of New Orleans, LA, Mr. and Mrs. Joe Owens of Ardmore, OK, Rozell Morgan of Paris, Richard Bailey of Bogata, Aubrey Hignight of Hoovertown, Sue Carroll of Norman, OK, Rick McLemore and Luke Wilson of Plano, Mr. and Mrs. Roy Medley and Luda May of Leonard.

The pallbearers at the funeral of W.R. Tully were nephews. They were Mike Waldrop, David Swindle, Kevin Swindle, Craig Skidmore, E.R. Tully and Howard Harper.

**ICE CREAM** 

Bordens 1/2 Gallon



By Mrs. Virgie Ballard

the Norris Ballards and Mrs. Virgie

in Hopewell last Monday for the

graveside service of Floyd

Mrs. Charlotte Muecke and boys of

Wolfe City spent last Monday night

ith her parents, Mr. and Mrs. L.T.

Ballard last Monday.

Cummings

Ryan Cole Lassiter of Paris visited

Mr. and Mrs. Lewis Clement were

# Clardy News

### Clement.

Verbie Dodd of Greenville was in the area last week visiting relatives.

Mr. and Mrs. Delbert Ballard of Quitman visited his mother, Mrs. Virgie Ballard last Wednesday. Mrs. Ruby Hudson of Jennings visited Mrs. Virgie last Tuesday.

J.D. Williams of Paris visited A.G. Ballard last Tuesday.

Mrs. Lena Miller of Reno visited Mrs. Ruby Hudson Saturday evening. Mrs. Virgie Ballard was a Deport visitor last Monday on her way home she stopp