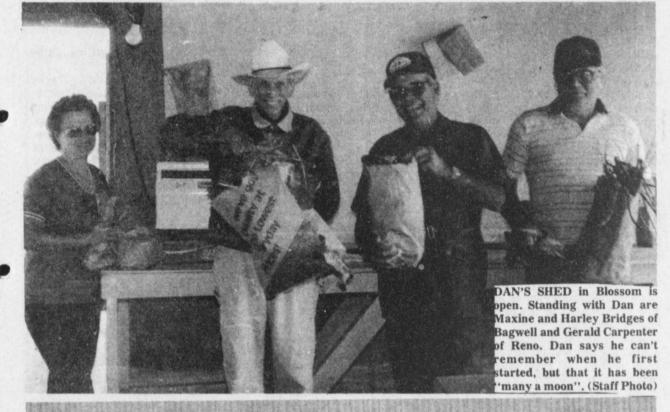

e licenses suspende,d one; unlawful carrying weapons, one; hindering secured creditors, one; public intoxication one.

In addition, the following jail sentences were assessed: revocation of probation, one; theft, two; mari-

The following cases wee set for the June jury docket: DWI, one; theft, three; driving while license suspended, one; resisting arrest, one.





RENEA Willard, Rachel Chumbley, Tammy Jordan, Carla Boren, Trina and Tina Gilbreath, members of the Red Oak 4-H Club were honored at a graduation party for

graduating from the eighth grade at Blossom Junior High. They were served punch and presented with a cake that said "Congratulations Graduates".

Each member also received a gift with best wishes for their future. The party was held at the home of Liz Irwin. (Staff Photo)







ANITA JAYNES, senior at Prairiland High School received a partial scholarship to Paris Junior College for Math. Anit aalso received the Trigonometry Award and the Highest Overall Math Award. She is the daughter of R.E. and Shirley Jaynes of Blossom. (Staff Photo)

### Deport Honor Roll

**Deport Elementary Honor Roll** 6th Six Weeks Second Grade: A: Katie Bryan, Jason Dunn, Duane Good, Brittney Ladd, Gina Lane, Melanie Mazy, Nell Merritt. B: Creighton Byrd, Leann Farris, Carrie Gibson, Jeffery Gilbert, Paul Jackson, Gearl Keys, Jenny Roach, Heather Salter, Pam Spears, Brandi Citty.

Third Grade: A: Casey Mitchell, Edie Loven, Marti Gifford, Nichole Dykes, Andra Allen.

B: Sandy Wilson, Elizabeth Sisson, Ricky Sisson, Kay Lynn Ford. Fourth Grade:

A: Jane'e Jackson, Brenda Moreland, G