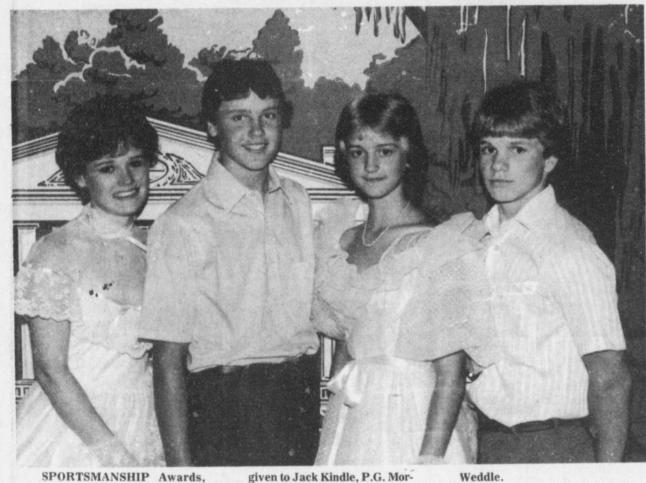

The class prophecy was read by Melissa Grissom and the scholarship speech was given by Amy Scudder. Wade Sparks gave the valedictory speech and special awards were given by Principal Max Ballard.

Those receiving awards were: Wade Sparks, valedictorian, English, Math and Science Award; Jami Milton was Salutatorian and received the reading award; Amy Scudder received the Scholarship Award and Tammy Smith received the History award. Sportsmanship Awards went to P.G. Morrison, Jack Kindle, Amy Scudder and Rachel Weddle.