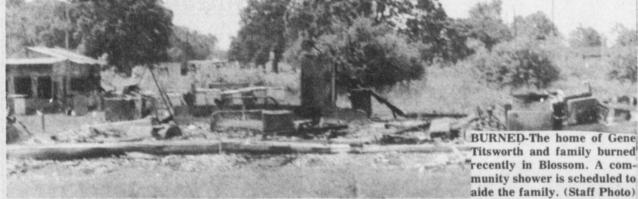

nings

Twenty people from the Senior Citizen Center in Blossom attended Fun Day last Thursday at the com- Ethel Jackson, Mrs. Georgia Clark. munity exhibit building at Lamar Mrs. Ailene Herron and Mrs. Lossie County Fairgrounds.

other sites and playing games.

their names drawn for prizes, Mrs. Vickers, Mr. and Mrs. William God-The day was spent getting ac- win and H.L. Foote was honored for quainted with senior citizens from being over 91 years old. All over 85 years old were honored, they each County.

Several people from Blossom had received a corsage or buttonierre and a small gift donated by the merchants of Paris and presented by Mrs. Helen Kildahl, who is in charge of the H.R.C. **Regional Office in Paris** 

Everyone had a great time at Fun Day '85 for Senior Citizens of Lamar





By Mrs. Marvin Bruce

John Lenoir of Tulsa, OK has been visiting his cousin, Mrs. Elsie Lusby and family.

Mr. and Mrs. Joe Noble Rodgers of California visited his aunt, Mrs. Rosella Carter and an uncle, Bill Carter and other relatives in Paris. Mr. and Mrs. Marvin Bruce visited Mr. and Mr.s R.B. Singleton fo

Sulphur Bluff Saturday. Visiting Mr. and Mrs. Jay Johnson for the weekend were his brother, Mr. and Mrs. Troy Johnson and daughters, Mrs. Lucy Long and Mrs.

Judy McNeil of New Braunsfel and Mr. and Mrs. Murry Caughey of Sherman and Mrs. Clitie Burrows of Pottsborough

Mr. and Mrs. Marvin Bruce visited Mr. and Mrs. Lee Hamil of Manchester Tuesday afternoon.

Mr. and Mrs. Mack Skidmore of Lubbock were here for the weekend.

Mr. and Mrs. Henry Skidmore of Dallas visited his parents,