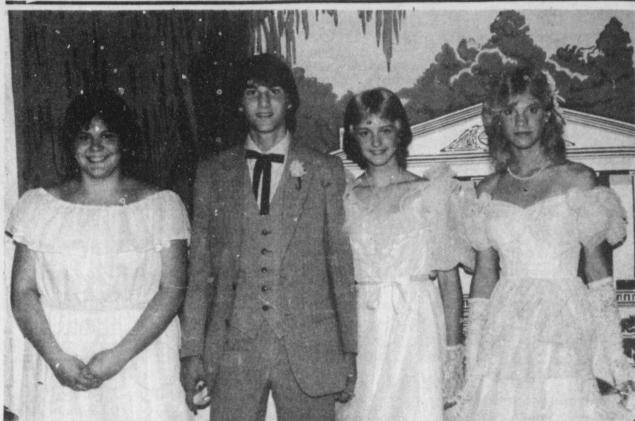

### Crawford-Malone **Exchange Wedding Vows**

Texas

Miss Regina Mae Crawford and Jerry Lee Malone exchanged doublering wedding vows in a formal ceremony at 3 o'clock Saturday afternoon, April 20 at the Calvary United Methodist Church with the Rev. Glynn Vickers officiating.

The bride is the daughter of Mr. and Mrs. James H. Crawford of Blossom and the bridegroom is the son of Mr. and Mrs. F.D. Malone of Pattonville. Janieta Baker, pianist, accom-

panied Donovan Baker as he sang 'Stuck On You'', "To Me", and "My Only Love."

The bride was escorted to the altar and given in marriage by her father. For her wedding she chose a gown of silk organza with point d' esprit lace fashioend with a Queen Anne neckline accented with re-embroidered Venice lace, seed pearls and sequins. The full, sheer sleeves were trimmed with lace motifs and deep lace cufs fastened with satin covered buttons. Matching satin buttons fastened the back bodice, The full skirt, which formed

a chapel length train, was hemmed with scalloped Chantilly lace reembroidered with seed pearls. She carried a bouquet of silk spring flowers

Kathy Clemmer was matron of honor. Bridesmaids were Jerri Allison, Yvette Stevens, Lynda McDowell and LaNieca Gillie. July Kay Malone was flower girl and Derek Ryan Crawford was ringbearer.

Brian Clemmer served as the bridegroom's best man. Groomsmen were Kirk Ingram, Rusty Morris, Kevin Gillie and Jeff Gibson. Rodney Malone and Tracy Crawford were ushers.

The newlywed couple was honored with a reception following the ceremony. Members of the houseparty were Pam Johnson, Tammie Gillie, Jamie Morris and Gina Malone.

The bride is a 1982 graduate of Prairiland High School and is a 1985 graduate of Paris Junior College. She is employed by Bob Long's Photography Studio in Paris.

The bridegroom is a 1979 graduate of Prairiland and is employed by B&J Welding Supply Co. Inc. Following a wedding trip to Mount

Ida, AR, the couple is at home at Pattonville. Mr. and Mrs. F.D. MAlone were hosts for a dinner at the Sizzlin Sirloin following the wedding rehearsal.

Bogata Rodeo Queen's Contest Open

It is time for the upcoming annual Bogata Frontier Days and Rodeo, scheduled for June 27-28 and 29.