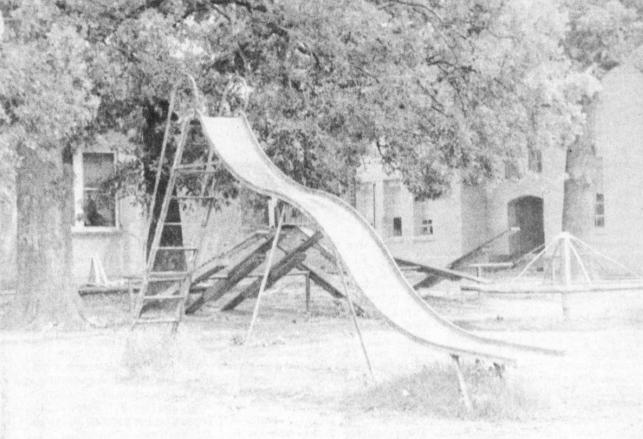

SCHOOL DAYS are gone and the playground deserted for now, but not for long. Youngsters will soon be complaining "where did the summer go?" (Staff Photo)

Several Prairiland High School students were presented with scholarships during the graduation exercises at Prairiland last Thursday night,