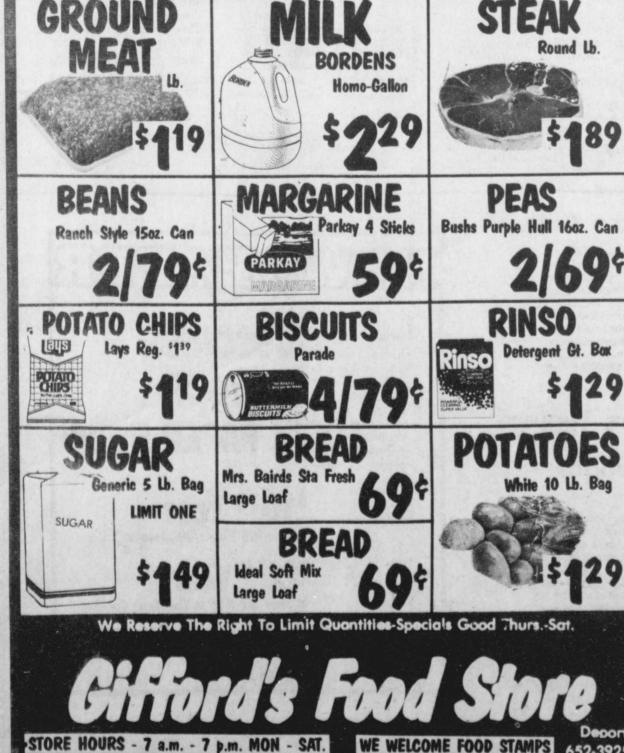

rwood visited Mrs. Opal Foster Sunday. Mr. and Mrs. Donald Weir and son

of Paris, Velma and Thelma Culpepper of Bogata visited Mr. and Mrs.

Wesley Talley Monday. Wesley Joplin, his son and friend visited his parents, Mr. and Mrs. Charly Joplin Sunday.

Mrs. Berniece Elmore attended the graduation fo her great grandson, Billy Frank Robinson at the Victory Baptist Academy in Paris on Monday night.

Returning with Gerri Moses from Monroe, LA was her sister, Mrs. Freda Griffith. Mrs. Griffith visited

with her mother, Mrs. Blanche Guyon, her sister, Mr. and Mrs. Carlos Ladd and her brother, Don R. Guyon and his family. On Monday, Mrs. Moses, Ms. Guyon and Don R. Guyon left with Mrs. Griffith for Dallas where she will enter the Medical Arts Hospital for back surgery scheduled for Tuesday.