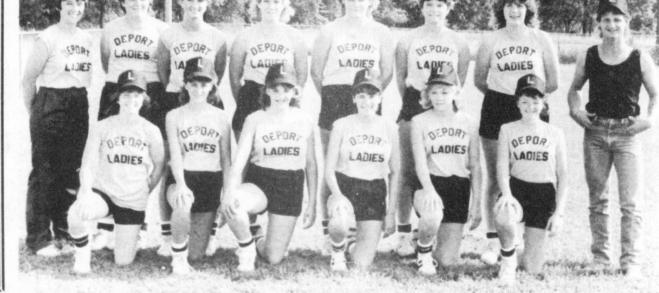

PORK CHOPS<br>First Cut Lb.<br>CHUCK ROAST<br>Choice Beef Lb.            | \$ <b>1</b> 19<br><b>99</b> ¢                   | Vine Ripe Lb.                                        |
| COKE<br>12 oz. Cans New Taste                                | BISCUITS<br>Parade Can of 10<br>5/*1                          | SEVEN ROAST<br>Choice Beef Lb.<br>SIRLOIN TIP ROAST<br>Choice Beef Lb.   | \$ <b>1</b> 39<br>\$ <b>2</b> 49                |                                                      |
| TISSUE<br>Banner 4 Rolls                                     | STORE HOURS<br>MONDAY-SATURDAY<br>7:00 A.M8:00 P.M.<br>SUNDAY |                                                                          | PRICES GOOD<br>MAY 30 -<br>JUNE 5<br>QUANTITIES | CHEESE<br>Red Rind Cheddar Lb.                       |



**DEPORT** Ladies Girls Softball Team consists of: left to right back row: Shelley Barnard, Kristy Johnson, Tina Mitchell, Marci Nations, Erin Morgan, Theresa Crawford, Melanie

Fowler and Shawn Philpot. Front row, Sheila Speir, Mendy Norwood, Liberty Ericsson, Stacy Wright, Jeanna Borders. Tina Sheppard. (Staff Photo)

Ø

### Lamar County Court Docket

Lamar County Judge Brady juana, one. Fisher's regular court docket has resulted in the following convictionsn for this past week: driving motor vehicle while intoxicated, seven; theft, four; assault, one; marijuana, two; driving while licenses suspende,d one; unlawful carrying weapons, one; hindering secured creditors, one; public intoxication one.

In addition, the following jail sentences were assessed: revocation of probation, one; the