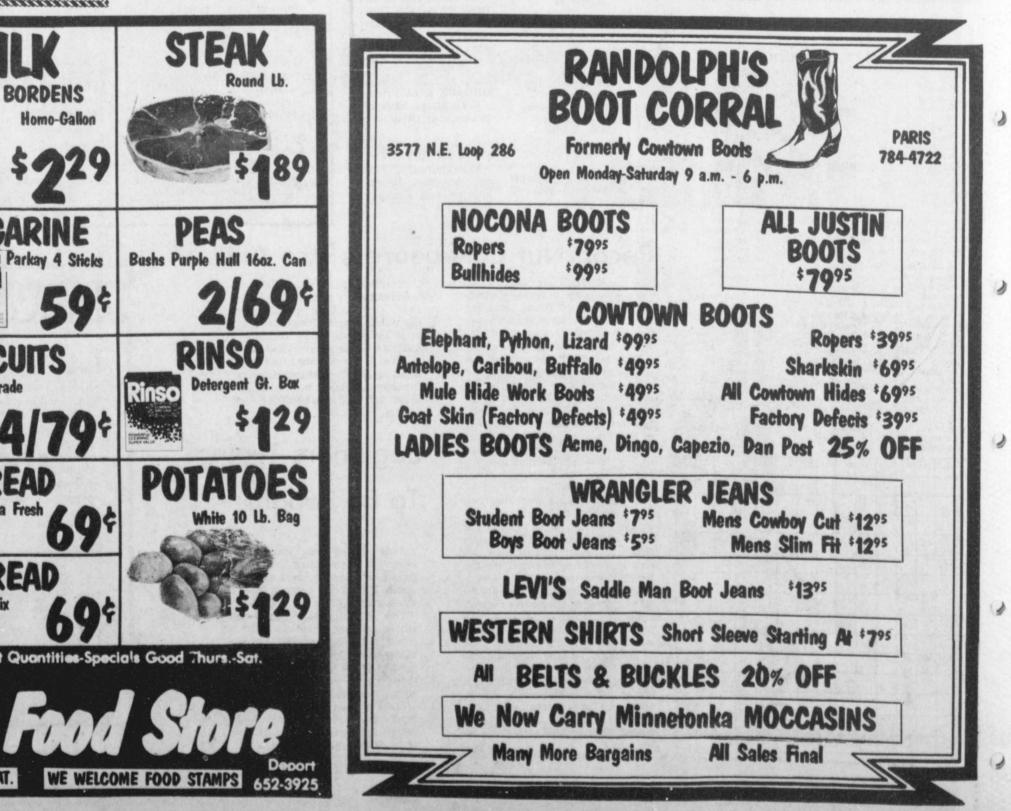

Norwood visited Mrs. Opal Foster Sunday. Mr. and Mrs. Donald Weir and son

of Paris, Velma and Thelma Culpepper of Bogata visited Mr. and Mrs.

Wesley Talley Monday. Wesley Joplin, his son and friend visited his parents, Mr. and Mrs. Charly Joplin Sunday.

Mrs. Berniece Elmore attended the graduation fo her great grandson, Billy Frank Robinson at the Victory Baptist Academy in Paris on Monday night.

Returning with Gerri Moses from Monroe, LA was her sister, Mrs. Freda Griffith. Mrs. Griffith visited

with her mother, Mrs. Blanche Guyon, her sister, Mr. and Mrs. Carlos Ladd and her brother, Don R. Guyon and his family. On Monday, Mrs. Moses, Ms. Guyon and Don R. Guyon left with Mrs. Griffith for Dallas where she will enter the Medical Arts Hospital for back surgery scheduled for Tuesday.