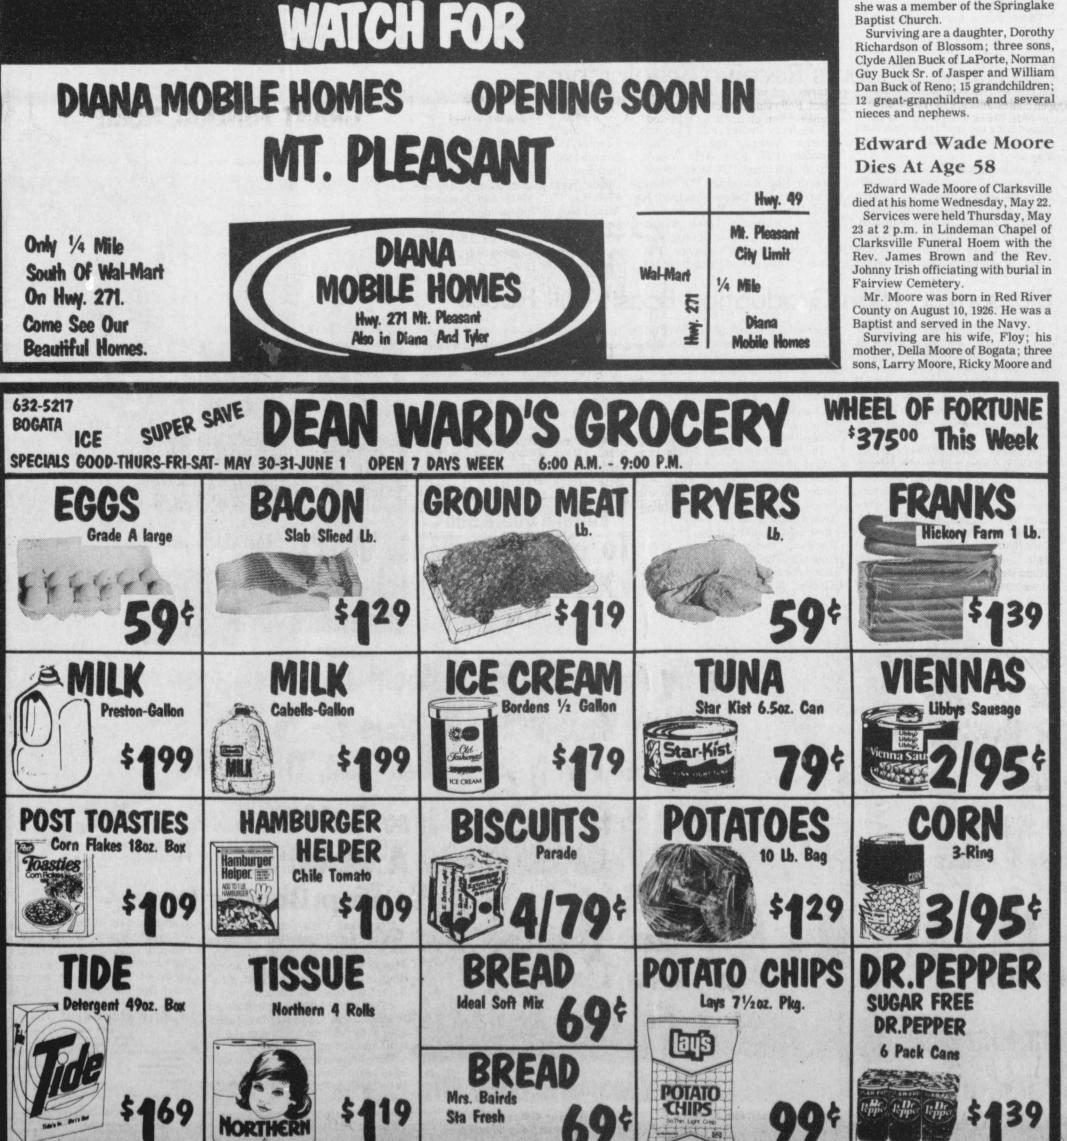

### Mrs. Alma Dunn Dies At Age 70

Mrs. Alma Dunn of Blossom died Monday, May 27 in St. Joseph's Hospital.

Services were held at 2 p.m. Wednesday, May 29 at Gene Roden's Sons Funeral Home Chapel with burial in Knights of Honor Cemetery at Blossom.

Mrs. Dunn was born December 31, 1914 in Texas, a daughter of Dan Malone and Emma Jordan Griffin. she was a member of the Springlake Baptist Church.

## Dies At Age 58

Dewitt and Tiffany of Irving, Mrs. Mable Burchinal fo Paris, Berniece Wyatt, Tina, Tammie and Lori Sheppard and Deryl Cooper. Mr. and Mrs. Edward Sheppard visited in the afternoon.

Mrs. Willie Clay Norwood of Reno spent from Wednesday until friday with Mr. and Mrs. John B. Whitney. Mr. and Mrs. William Cooper with Mrs. Kala Barnard of Deport spent the weekend in Hot Springs, AR.

Mickey Moore, all of Clarksville; three sisters, Leona Duffie of Mt. Vernon, Emmer O'Donnell of California and Nettie Province of Midland; three brothers, Burl Moore of Bogata, Ellis

#### Lottie Mae Williams Dies At Age 51

Mrs. Lottie Mae Williams, 51, of Bogata, died at her home Wednesday, May 22.

Funeral services were held Thursday, May 23 at the Tempel Baptist Church in Clarksville with the Rev. Eddie Slaton officiating with Bogata Funeral Home in charge of arrangements.

Mrs. Williams was born April 23, 1934 in DeKalb, a daughter of Mr. and Mrs. Ernest Kennedy. She married Lewis Williams in March, 1956.

Surviving are her husband; two brothers, Byron Kennedy of DeKalb and Clovis Kennedy of Houston and a niece, Celestel Page of Omaha.