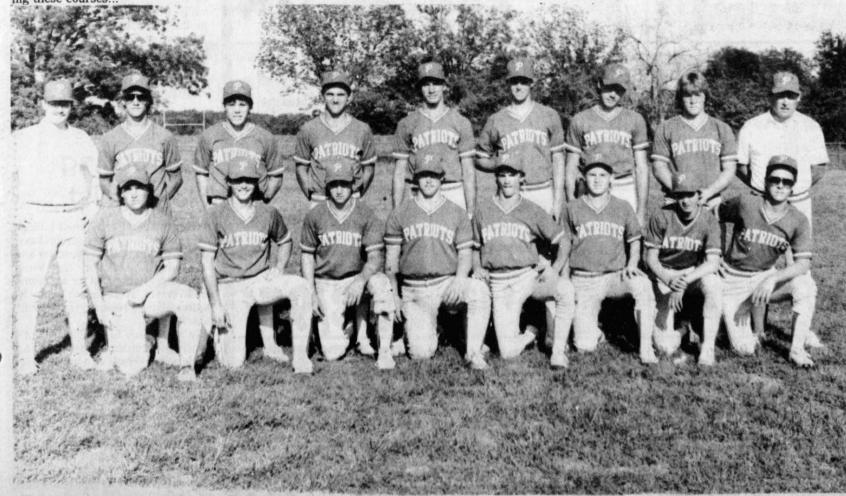

### Editor's Quote Book

A good listener is not only popular everywnere, o he knows something. Wilson Mizner

**THE 1985 Prairiland Baseball Team Won District-They are:** back row, left to right: Assistant Coach Jeff Becket, Robbie Connot, Jon David Loyd, Jay Ingram, Mike Connot, Scott Scudder, Mike Blackburn, John **Dusenberry**, Head Coach Bill

Scudder. From left to right, row: Dewayne front Icenhower, Joel Ballard, Heath

Kennedy, Joe Darren Moore, Chris Sparks, Tony Duncan, Carey Borden, Patt Swaim.

**DEPORT** Mayor Charles Foster places a wreath at the grave marker of the VFW war