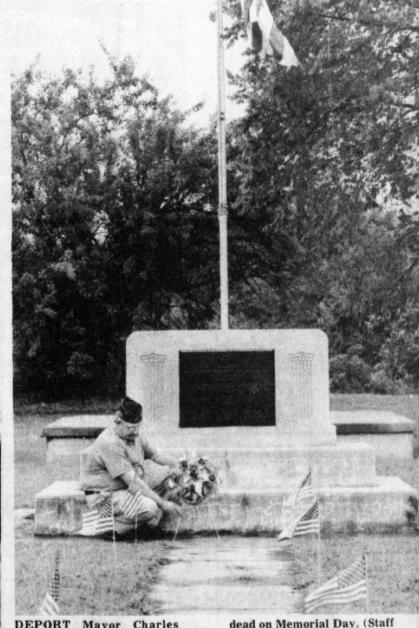

Scudder. From left to right, row: Dewayne front Icenhower, Joel Ballard, Heath

Kennedy, Joe Darren Moore, Chris Sparks, Tony Duncan, Carey Borden, Patt Swaim.

**DEPORT** Mayor Charles Foster places a wreath at the grave marker of the VFW war

dead on Memorial Day. (Staff Photo)