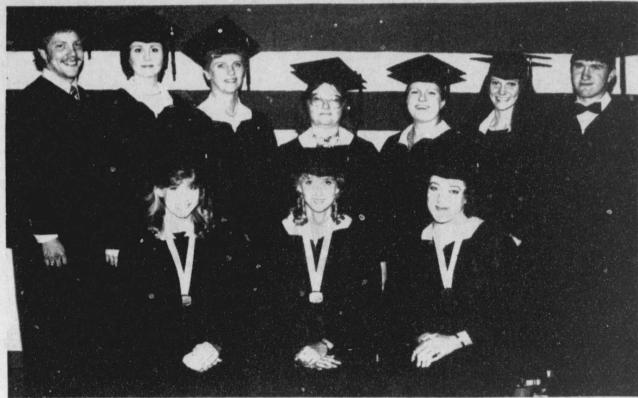

#### Thursday, May 30, 1985

THREE PJC students were graduated summa cum laude and seven others graduated magna cum laude during PJC's annual commencement exercises Friday, May 10. Top graduates, seated from left,

summa cum laude, are Laura Wylynn McIntire, Wendy Lou Brunson Riddles and Liz Sugg. all of Paris and standing from left, magna cum laude graduates, Randy Lee Modesitt of Detroit, Susan Vickers Offutt

of Bagwell, Sandra G. Beggs of Naples, Janet I. King, Mary Alice Nash and Tracy Marie Cochrell Potts, all of Paris and Jarvis Dean Watson of Cunningham.