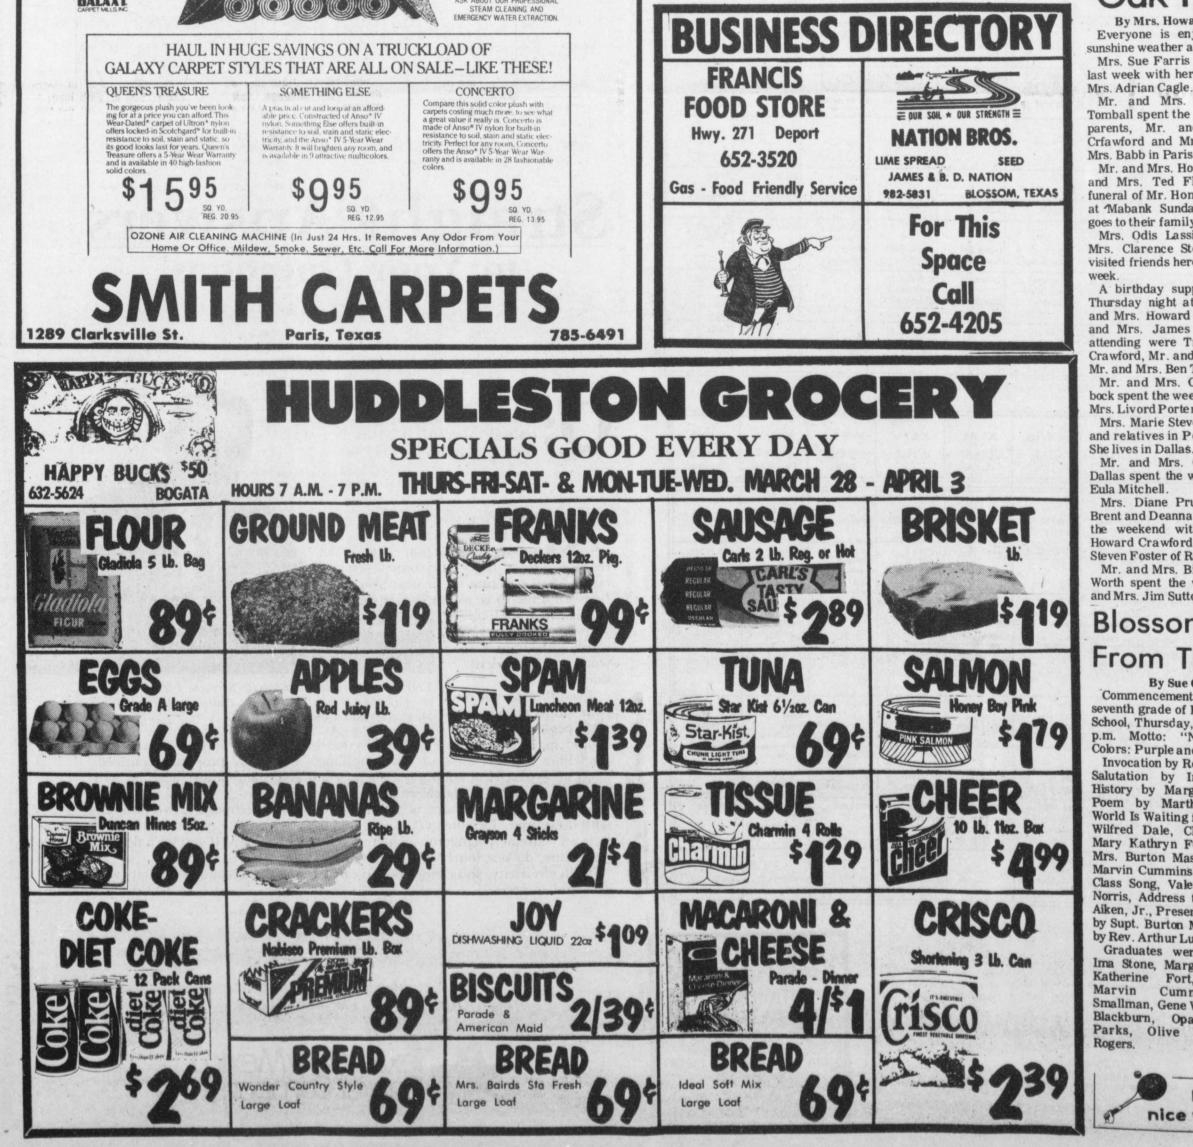

tal. She is doing nicely after surgery.

Mrs. Lorene Clement ha sbeen ill Mrs. Lewis Hobbs and also plan to relatives. recently with her back.

Mr. and Mrs. Lewis Clement visited Mr. and Mrs. Otto Jones of Sunday with her son, Mr. and Mrs.

Paris Saturday night. Mrs. Era Rader is still in Dallas this week visitng her children. Bobby Harrell of Jennings at- his medicine changed and was fitted

tended a youth conference in Paris for ankel braces and knee braces. Thursday night. Mrs. Mae Collins of Tigertown Sunday with her daughter, Mrs.

attended church at Bethel Baptist Sarah Eatherly of Paris and enjoyed lunch in Paris. They visited Sam in Church Sunday. Mrs. Anna Simms of Paris visited Deport.

with Mrs. Doris Ballard Saturday. Mrs. Peggy Evans and Mrs. bicycle out for a visit with Kay



of Jennigns Sunday.

Mr. and Mrs. A.G. Ballard visited Mr. and Mrs. Buck Slaton of California is here with her father, in Deport last Wednesday with Sam Halesboro and Mr. and Mrs. Billy Skidmore, Allie Malone and Mrs. Stone of Dallas visited Mr. and Mrs. Herschel Stone one day last week.

Everyone is hoping for some pretty Paris. The Tisdales plan to build a visited the Roland Ballards Satur- weather as gardens are late and much work needs to be done in yards Mrs. Doris Ballard attended a 42 and pastures.

v.

13

31

Ē.

i

0

Mrs. Bobby Pomroy was host to a loover of Pattonville last Tuesday. surprise birthday party for her Loretta Emmons had lunch with husband on Friday, March 22 at the Fish Fry in Paris. Bobby was 40 Kay Emmons and Michael went to years old. Attending were Rev. and a