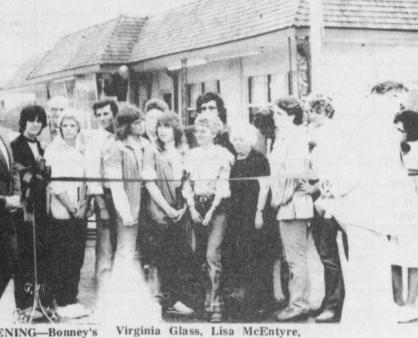

at-

night, which was a great success. Here are some of the people enjoying the good food provided

in the fund raiser. (Staff Photo by **Charlene Barker**)

GRAND OPENING-Bonney's Truck Stop had it's grand opening in Blossom last week. From left to right are: Mary Crites, Bridget Glaze, Glen Crawford, Renda Crawford, Elizabeth Ingram Crawford, Bonney Crawford,

Marlene Ray, Beverly Moreland and Dora McEntyre. The business has a restaurant and truck stop facilities and is located on Highway 82 in Blossom. (Staff Photo by Chrlene Barker)