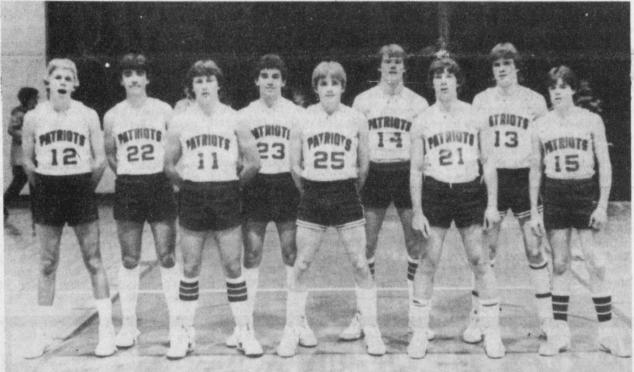

# The Deport Cimes

**PRAIRILAND** Junior Varsity for this season consists of: left to

right: Robbie Fults, Alan Huddleston, Benjy Gooding, Richard Eatherly, Wayne Couch, Craig

Burns, Richard McLaughlin, Van Noord, Shanon David Clement.