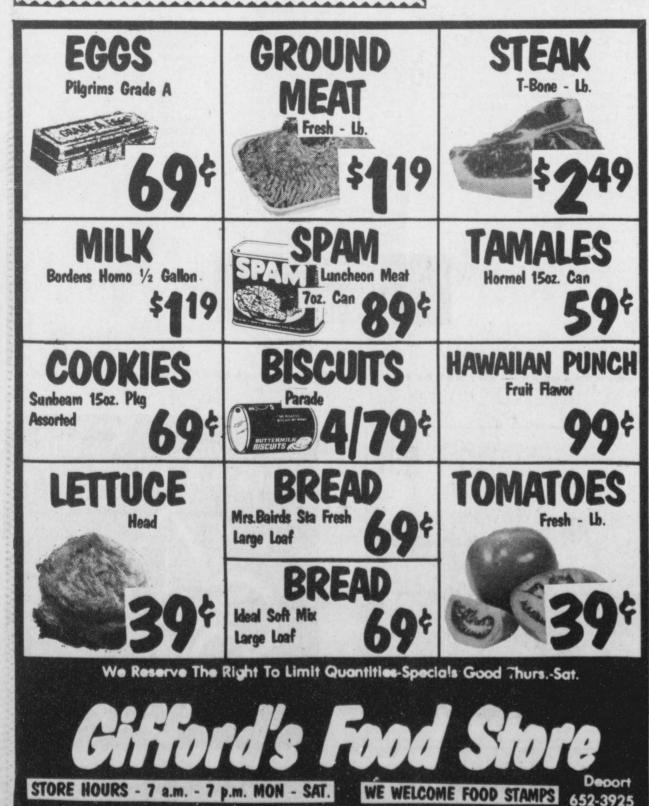

There will be a BAKE SALE sponsored by the FAITH BAPTIST Church in front of Gifford's Food Store Saturday from 9 until noon.....

PRAIRILAND High School students who will play in the All District Band Concert Friday, Feb. 23 are, left to right, back Sean Parker, Jeremy row: