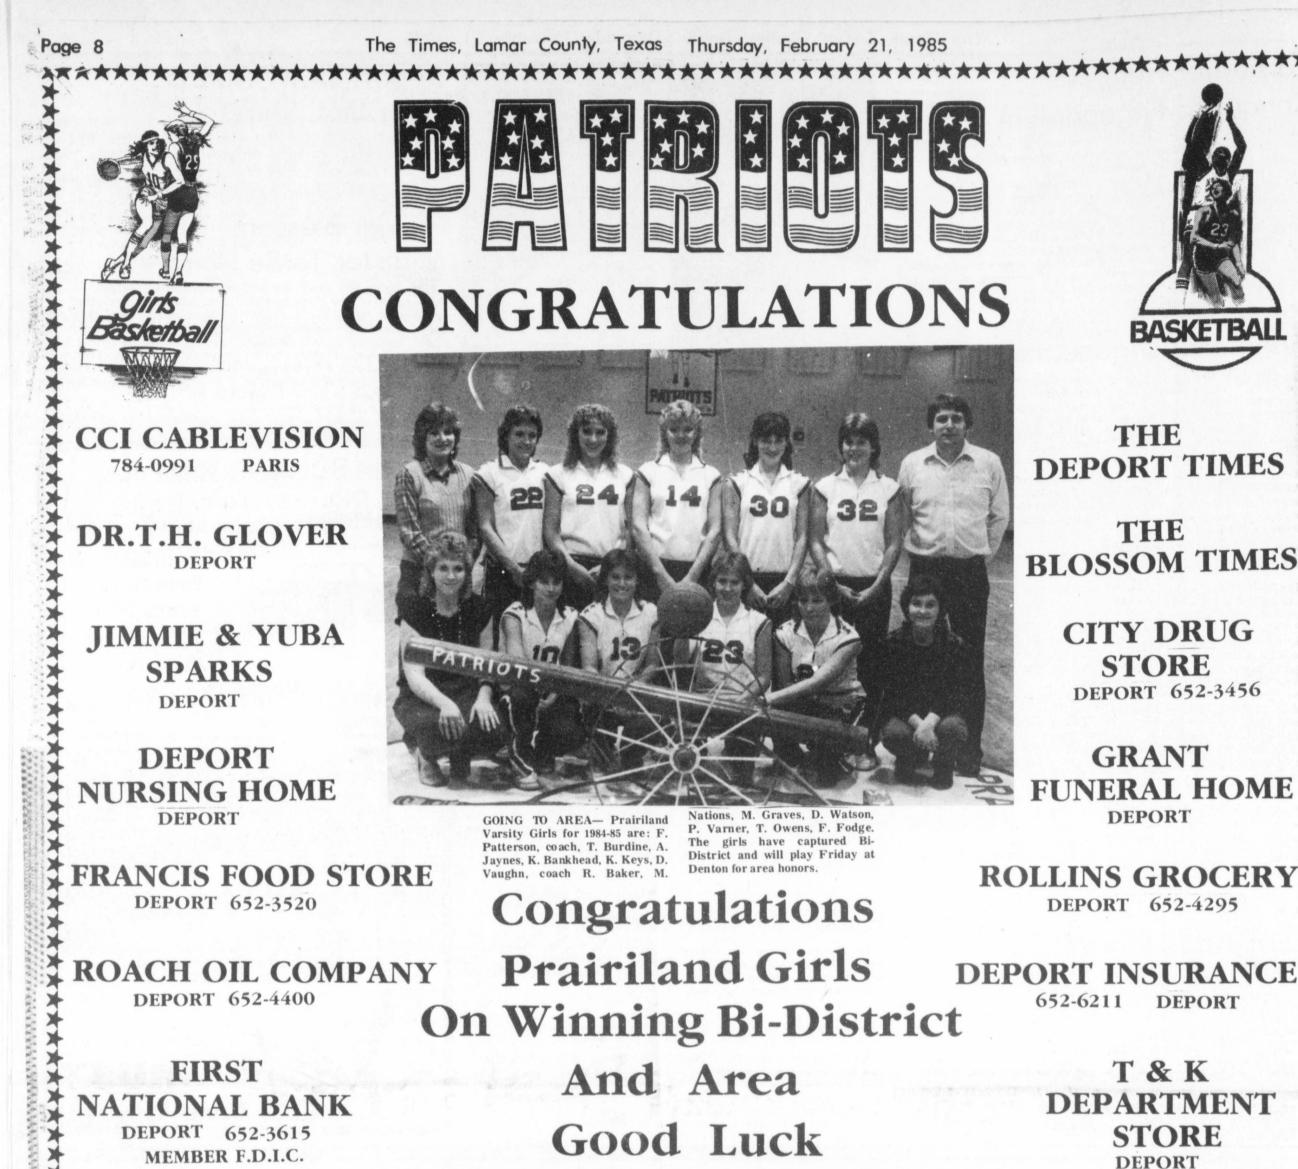

Lady Pats Head To Regional Competition and Kristi Bankhead kept no range jumpers to put Prairiland which continually went in vain.

Quinlan Ford 39-35 in area competition at Sulphur Springs.

Although Quinlan had some tall, talented players, the Patriots showed going to be denied of a victory. What Quinlan had in size was not hardly as potent as the speed of Tonya Burdine, Donna Vaughn and Deana Watson. After trailing throughout the majority of the first quarter, Vaughn made a shot with :14 seconds left to tie the game up at eight which was the score after the first quarter.

in the second quarter to put Prairiland ahead 10-8 from which Prairiland never trailed for the next put Prairiland ahead 24-17. After six two quarters. Prairiland also dominated the boards from the second quarter on as Nita Jaynes

The Prairiland Patriot fems kep prisoners in their quest for rebounds. ahead 28-23 after three quarters. thteir hopes of a state playoff berth Bankhead played perhaps her finest alive Monday night as they beat quarter of the year as she stole balls, grabbed rebounds and scored points. Although no stats were kept on the subject of dribbling, her display of dribbling kept Quinlan from acin the early going that they were not complishing much with their press. The half ended after successive steals by Jaynes, Watson and then Jaynes again in the final minute. Bankhead made the final two

Prairiland led 28-23. The third quarter, like all quarters of the game, was fast paced, Tanya Burdine made a shot early although only a few points were scored. Deana Watson made a basket with 6:56 left in the quarter to consecutive Quinlan points, Tanya Burdine made the final four points of the quarter with her patented long-

77th YEAR, No. 2

Prairiland baskets of the half inside

the

last sixteen seconds as

The final quarter could have gone either way as both teams played with great intensity. Sandwiched between two Nita Jaynes rebounds, Donna Vaughn made two freeshots with 7:14 left in the game to give Prairiland a 30-25 lead. Quinlan finally took the lead again with 5:12 left in the game to go ahead 31-30. The lead was shortlived however as Burdine made another bomb with 4:31 left in the game to give Prairiland a never-trailing 32-31 lead. Burdine increased the lead a minute later to 34-31 as she proved again that her range extends past twenty feet. With Quinlan forced to foul with 1:48 left in the game, Deana Watson made two high-pressure freeshots to give Prairiland a 37-33 lead. Quinlan tried to make a run at the lead in the last minute but Nita Jaynes forced them with her rebounding to just shoot one shot

the game at the eventual score of 39-

Coach Ronnie Baker was happy of the "super win" that the Patriots pulled off and commented, "Our kids to go ahead 10-9. got a lot of heart and don't ever quit." The next Patriot game will be Friday afternoon at North Texas State in Denton as they play Gladewater in the first game of the Regional Tournament. Tipoff for the game is 3:30 p.m.

The Prairiland Patriot fems won to advance to area competition.

All was not smooth sailing early in

Donna Vaughn insured a Patriot exploited their lack of heighth. from Hooks. An integral part of the victory with :14 left in teh game as Deana Watson was the first Lady she made a freeshot to put Patriot to get on the board as she Prairiland ahead 38-35. After a made a shot with 4:14 left in the first Jaynes rebound, Burdine made the quarter to make the game 6-2, Mt. final point of the game on a freeshot Pleasant. Although Prairiland with seven seconds remaining to put started out slow, Nita Jaynes made a jumper with 20 seconds left in the quarter to give Prairiland 9-8 lead. The lead was shortlived, however, as Hooks made a basket at the buzzer