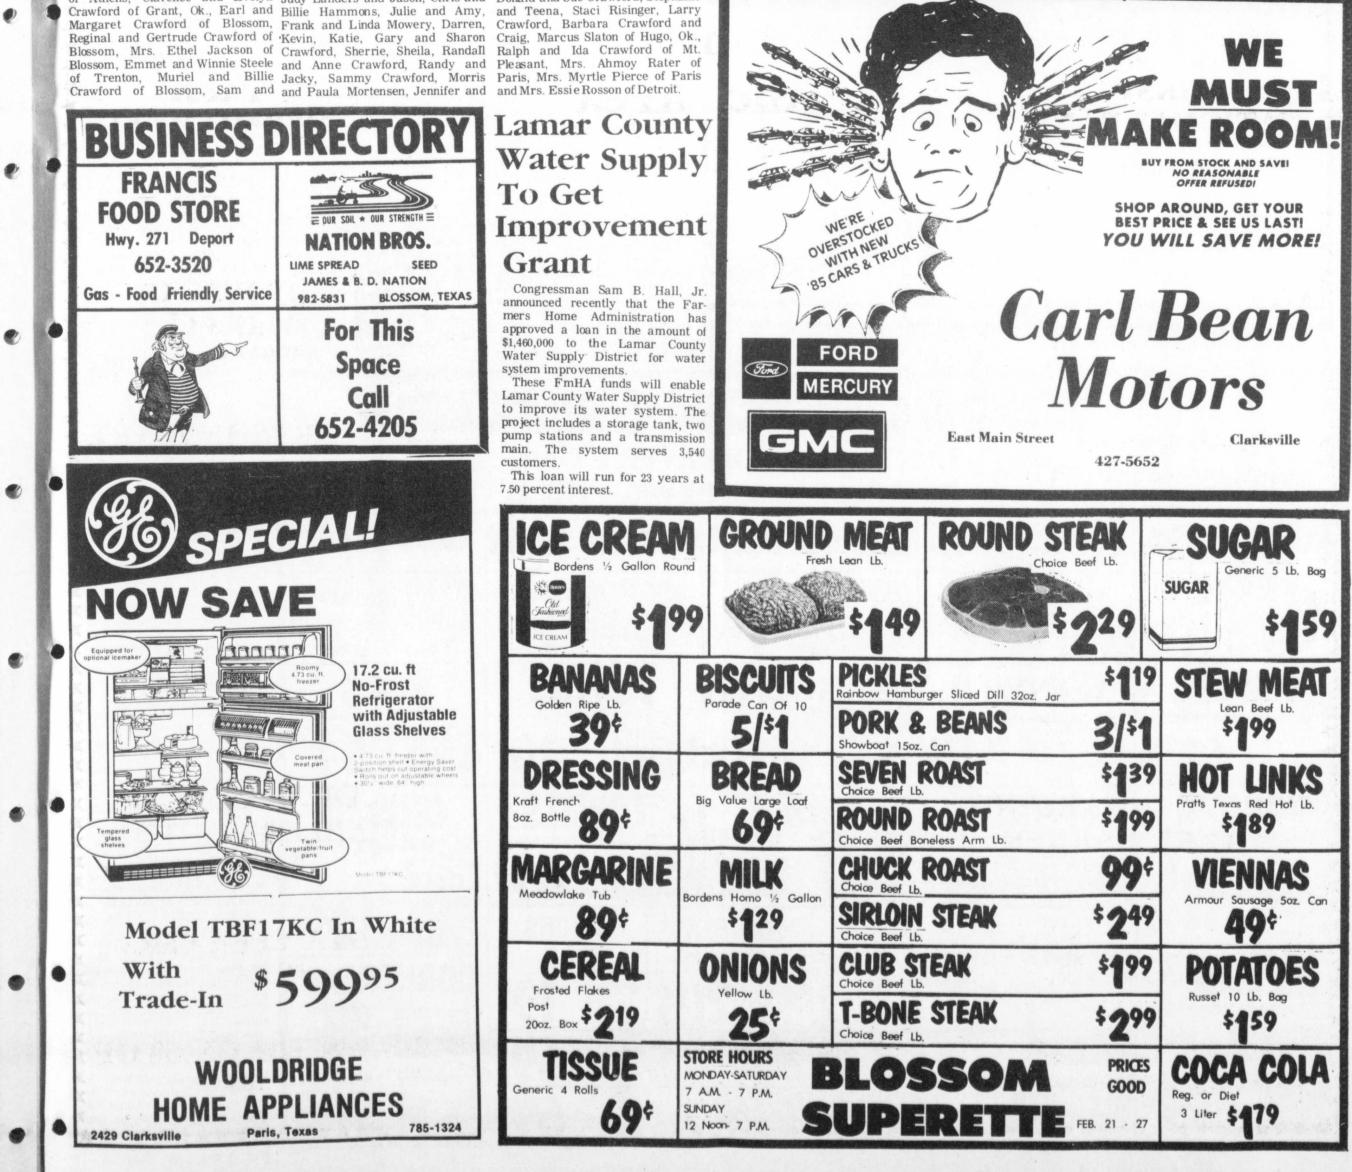

iots with 20

The game was close all the way, overtime and allowed the Tigers only respectively. Clarksville's Stacy with the visiting Tigers taking an two points, both on free throws. The Dillard led all scorers with 21 points. early 10-9 first quarter lead and Patriots led 54-50 when David Mike Nicherson also hit for 13 points

game and send it into overtime. The put the game on ice with two free The Prairiland JV finished their Tigers had a chance to win in throws giving the Patriots a 56-50

overtime against the Clarksville game with a free throw at 48 apiece. points followed by Whelchel and Alan The Pats got back on track in Dale Huddleston with 9 and 7 points



### **I'VE GOT CARS** & TRUCKS **COMING OUT OF MY EARS!** <u>All Models !</u> All Colors ! All Options ! All Prices Cut !



The Times, Lamar County, Texas Thursday, February 21, 1985





#### Just ask one of our

friendly financial advisers which account is the most suitable to your needs...come in today!

BALLOONS-The Prairiland Future Homemakers joined with thousands of other chapters all over the nation to release FHA-HERO balloons last Tuesday. The helium filled balloons were part of the observance of FHA week (Staff Photo)

.1111.1.11.11.

JUNIOR HIGH students at Prairiland to make the All District Band are, from left to right: Jason Thomas, John

Bratcher, Wendy Anderson, Misty Malone, Tina Sheppard, Melanie Fowler, Susan Richey

adn Tammy Smith. The students will perform in concert at Mt. Vernon High School on February 23 at 7 p.m. (Staff Photo)

Cl

632

REF

visited his parents Mr. and Mrs. Wade Han