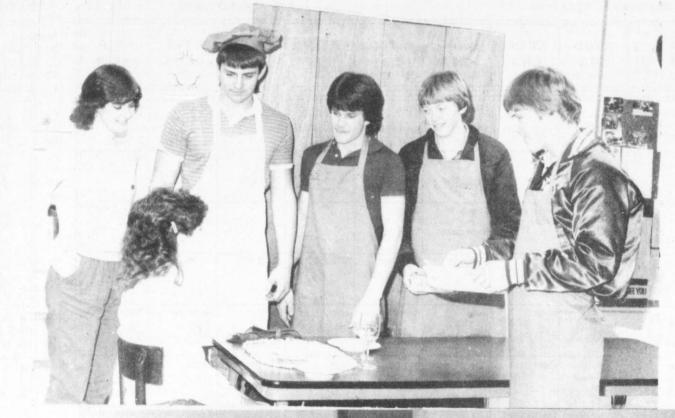

TRACI Daugherty, Kaye Jones and Patti Williams head out the door for the area convention held in Mt. Pleasant last Tuesday. Their instructor, Mrs. John Graves, accompanied the girls. (Staff Photo)

part in the housing part of the vocational training at Prairiland. The students create their own housing designs, plan interiors, budget such things as cost of living in an apartment or house, and do many other things. (Staff Photo)