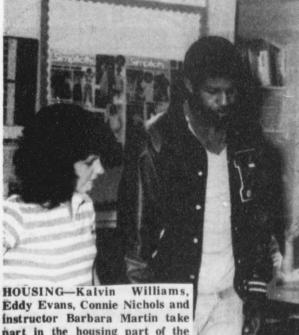

TRACI Daugherty, Kaye Jones and Patti Williams head out the door for the area convention held in Mt. Pleasant last Tuesday. Their instructor, Mrs. John Graves, accompanied the girls. (Staff Photo)

part in the housing part of the vocational training at Prairiland. The students create their own housing designs, plan interiors, budget such things as cost of living in an apartment or house, and do many other things. (Staff Photo)