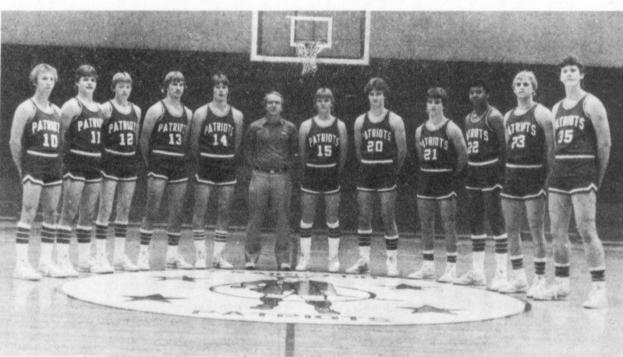

#### vice-president, Karen Burdine; president Connie Nichols; second secretary Stacy Wright; vice-president, Lee Ann Graham Prairiland **Boys Lose Bid For Bi**

**By James VanDeaver** 

The Prairiland Patriots season The first quarter of the game was Clarksville led after the first quarter 25, Clarksville. came to a close Friday night in Mt. a quarter to forget as the Patriots 13-4. Pleasant as they lost to the opened the game cold from the field. baritone saxophone; Kim Anderson Clarksville Tigers in a game The only Patriot scores in teh deciding the first half of district quarter were a pair of freeshots from

championship.

Kalvin Williams and Joel Ballard, after three guarters of play was 27-

The second quarter was a little better for the Patriots. Mike Connot made the first Patriot field goal with 3:38 left in the half and Prairiland got rolling. Scott Scudder made the final score of the half as Prairiland got back in the ballgame trailing by a mere 22-17 score.

Prairiland played even better ball in the third quarter. Joel Ballard put the Patriots within a point of the lead with 3:17 left in the quarter with the score 24-23. Mike Connot then tied the game up with 2:13 left at 25-25. This would be the closest the Patriots would get to taking the lead however as Clarksville got rolling. The score

The final quarter was a valliant comeback attempt for the Patriots although they fell short. Scott Scudder scored eight points in the quarter, but Clarksville answered every Prairiland basket. Kalvin Williams made the final shot of the game but Clarksville went on to win 46-39