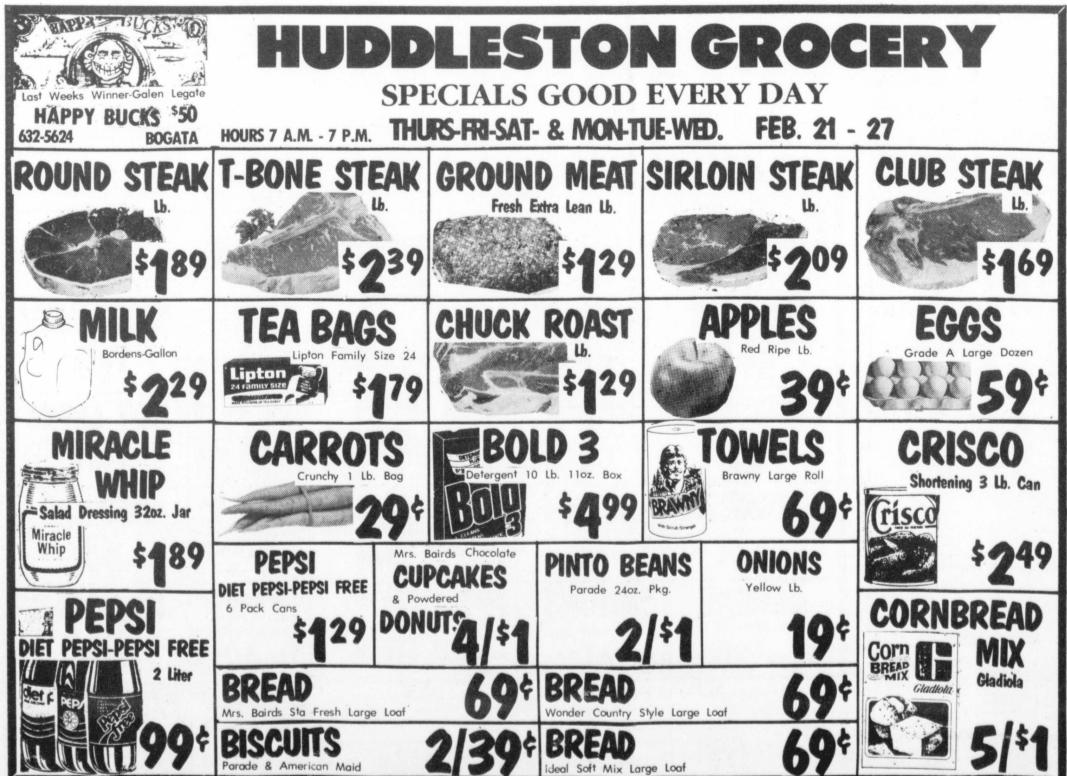

f Paris. Mr. and Mrs. W.B. Morgan of

Dallas and Katie Bell Chappell of Paris visited Mr. and Mrs. Clyde Chappell Wednesday.

Kent Wright and Ann Crossland attended a chili supper at the New Hope Baptist Church Saturday night.

Visitors of Mr. and Mrs. Johnie Carter were Mr. and Mrs. Bobby Don Carter and family of Reno, Mrs. Merle James of Blossom, Mr. and Mrs. Pat Henderickson of Garland James Day, Winifred Carter, Terry McDowra, Elmer Sparks, Agnes Miller and Mr. and Mrs. James Walker.

Mr. and Mrs. Elmer Sparks and Mr. and Mrs. Keith Parsons were Sunday dinner guests of Mr. and Mrs. Bobby Winters and Wes.

Kristi Parsons visited Greg Parsons in Abilene and attended the 29th annual sing song at Abilene Christian University over the weekend. Mark Parsons of Dallas also visited with them





**K & K PRODUCE** Hwy. 37 & 271 in Bogata Open Saturday, February 23 Monday thru Friday 4 to 6 Sunday 12:30 to 5 Sat. 8 to 5 Fresh Fruits & Vegetables In Season **Bulk Seed, Seed Potatoes** Garden Plants: Onions, Cabbage, Brocolli, Cauliflower, Brussell Sprouts, **Tomatoes & Pepper Plants Later** 

Ģ

6

27.47.47.47.42.47.47

nts

Mt.

ry

Mrs.

day.

A.G.

ldren

were

alled

amp

llard

sited

one

som."

ghter

last

Alvin

were

ss of

with

sited

rday

re in

Mr.

Mr.

neart

drep

Mon

ed Mr.

hurch

Ierr

t the

rk of

Buster

lest of

ght of

riday

Edna

Wed-

thy to

d and

unday

sland

irphy

were

er at appell

y Mr

Clyde

sland New

ight. ohnie.

obby Mrs.

and-

land

Cerry -

gnes;

ames 🖞

and-

were

and;

Greg: t the ilene the allas

n of ell of

ris.

ing

у.

of