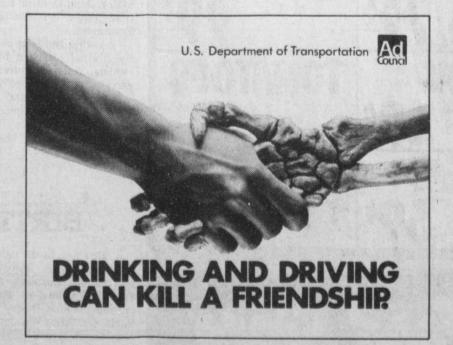

DWI- Angela Waggoner and Jeri Shelby are two of the Future Homemakers at Prairiland who are promoting SADD, students against drunk driving. The girls, and many others, have distributed literature about the serious consequences of drinking and driving, and waged a general campaign against it. (Staff Photo)