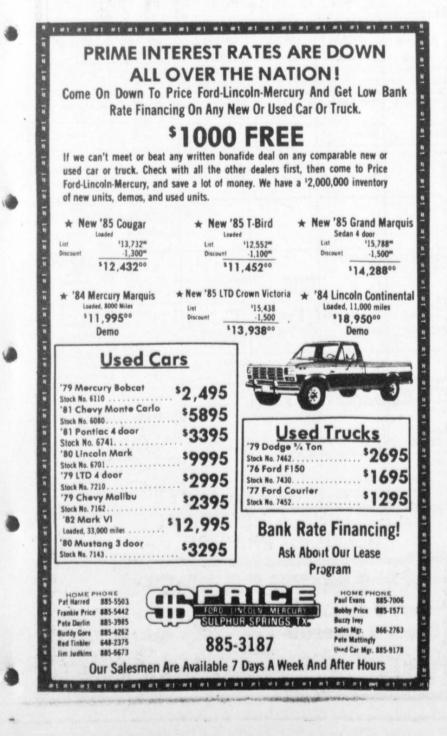

he bridegroom of Ft. Worth.

The attendants wore full length royal blue satin gowns with low necklines and fitted bodices. The gowns ha dpuffed sleeves and full mkirts with a wide belt. Each carried a nosegay of royal blue, baby blue and white carnations with streamers tied in love knots.

**Club Meets** 

The Tuesday 42 Club met January 15 in the home of Jimmie King of Milk Fulbright.

There were nine members present and three guests, Purna Haydock, M rs. Billie Hammer of Aikin Grove and Mrs. Verna Ward of Bogata. Dorthea McDowra, Thelma Shelby

and Jimmie King won high score for members and Purna Haydock for guests.

The hostesses served a sandwich plate. The next meeting will be February 5 in the home of Dorthea McDowra.

Hamburger and potato casserole Blackeyed peas Corn on cob Bread



Twilight Zone

More Real

People

Angeles

00

Thursday, January 24, 1985

**Thunder Prairie TV Listings** 

|                           | AY 1/2                                    | 1                                  | T                                     |                                   | T                                     | 1                                               | 1                                           | -                                  |
|---------------------------|-------------------------------------------|------------------------------------|---------------------------------------|-----------------------------------|---------------------------------------|-------------------------------------------------|---------------------------------------------|-------