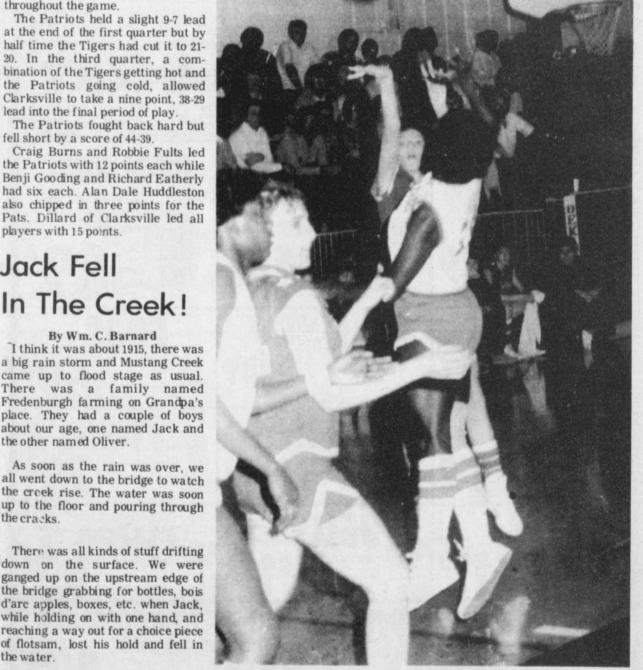

MIKE CONNOT shoots against a tough, eager Clarksville Blue Tiger team last Friday night. The Tigers knocked the Patriots out of

a perfect district record by defeating them. (Staff Photo by James VanDeaver)