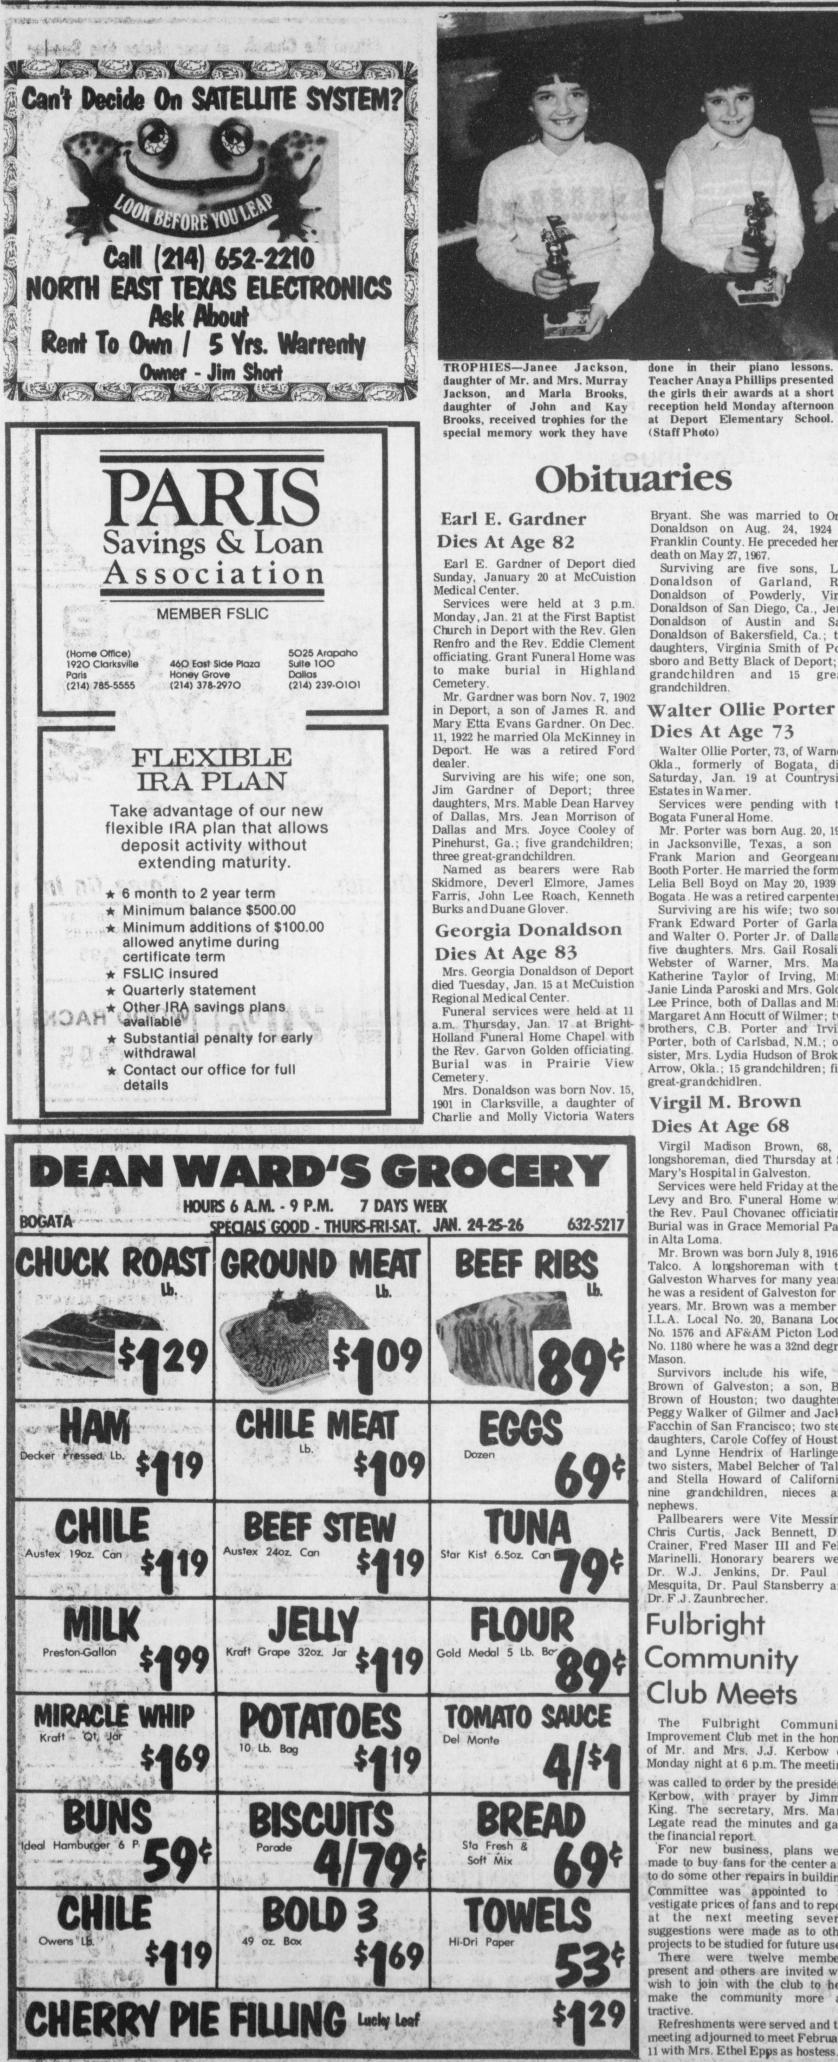

#### Thursday, January 24, 1985

done in their piano lessons. **Teacher Anaya Phillips presented** the girls their awards at a short reception held Monday afternoon at Deport Elementary School. (Staff Photo)