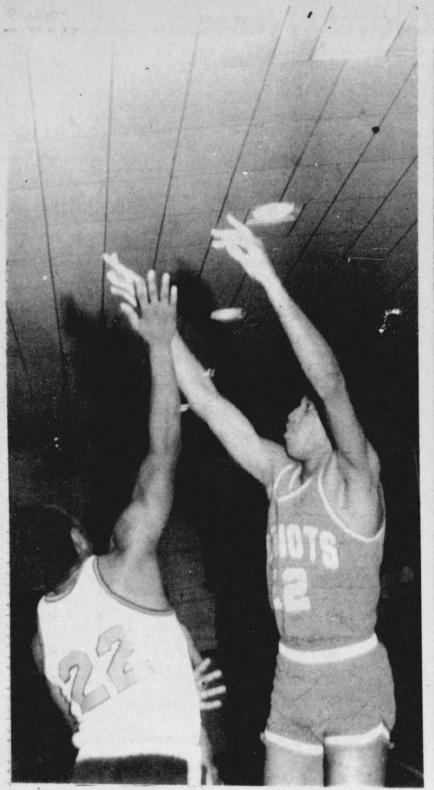

The DEPORT PTA will meet at the SCHOOL LIBRARY at 3:30 p.m. on Wednesday, JANUARY 16.....all parents are urged to attend.....

The Deport Cimes

**MIKE CONNOT** struggles past a fouling DeKalb player to try for two points in a hard fought game

Patriot's district record one more game. (Staff Photo by James Van Deaver)

Local residents on the president's

Jimmy Dean Ferguson of Pat-

tonville, Deborah Kay Hunt of

On the vice-president's list are