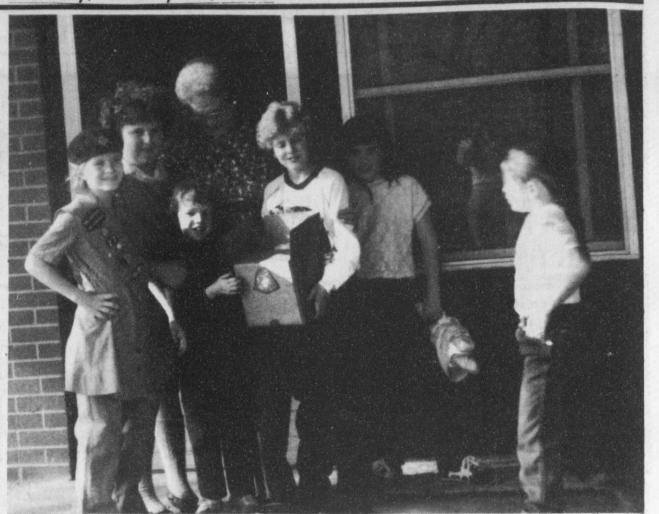

ank you, Deport, for your ting project residents a great cess...Brownie & Girl Scout TOO DS ...

There will be a NEIGHBORHOOD MEETING for all Deport GIRL SCOUT Troop Leaders on Saturday, January 12 at 9 a.m. at the Deport Fire Department..Parents of troop members are welcome to attend. The Red River Valley Girl Scout Council has established the Daisy Program for girls in kindergarten and anyone interested may attend our meeting or phone the Girl Scout office at 784-0903 for additional information.....,