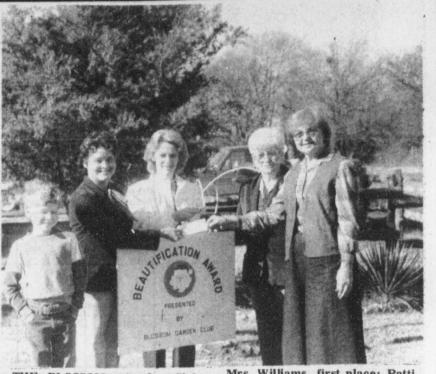

ident, Mrs. Warren Daves; vicepresident, Mrs. Benny Stevens; secretary, Mrs. Richard Ward; treasurer, Mrs. Willard Barber; Sunshine, Mrs. Booker McGee.

The next meeting will be January

Covered dish dinner with Mrs. Stevens and Mrs. Willie Roberts as be open through this next meeting.

Chapter closed in regular form. A committee was appointed to Refreshments were served by Mrs.



**Freaky Food Factory** 

Jan. 14-18 Monday **Fish krispies** 

Potato salad **Baked** beans Hush puppies Apple cobbler Milk

Tuesday Frito pie Ranch style beans Buttered corn **Pineapple rings** Milk

Wednesday Turkey and dressing Giblet gravy Green beans **Cranberry** sauce **Creamed** potatoes Jello w fruit White bread Thursday Corny dogs w mustard Pinto beans New potatoes **Buttered** carrots Peach cobbler



THE BLOSSOM Garden Club presented checks to the winners of the Christmas lighting contest the club sponsored. From left to right are Kevin Williams and

Mrs. Williams, first place; Patti Misek, third place; Garden Club members Margaret Crawford and Clara Gardiner. (Staff Photo by Charlene Barker)

## Blossom Garden Club Presents Awards

The Blossom Garden Club will and Mrs. Joseph Misek, third; Mr. sponsor a Christmas lighting contest, and Mrs. Loyd Ray, Mr. and Mrs.

contest were Mr. and Mrs. James It is hoped that more residents Williams and Kevin, first place; Mr. participate next year. and Mrs. Stephen Pilip, second; Mr.

which is a continuing project of the Garden Club. Those winning in the lighting Crawford all received recognition.

Deport OES Meets

No. 1045, O.E.S. met in the fe