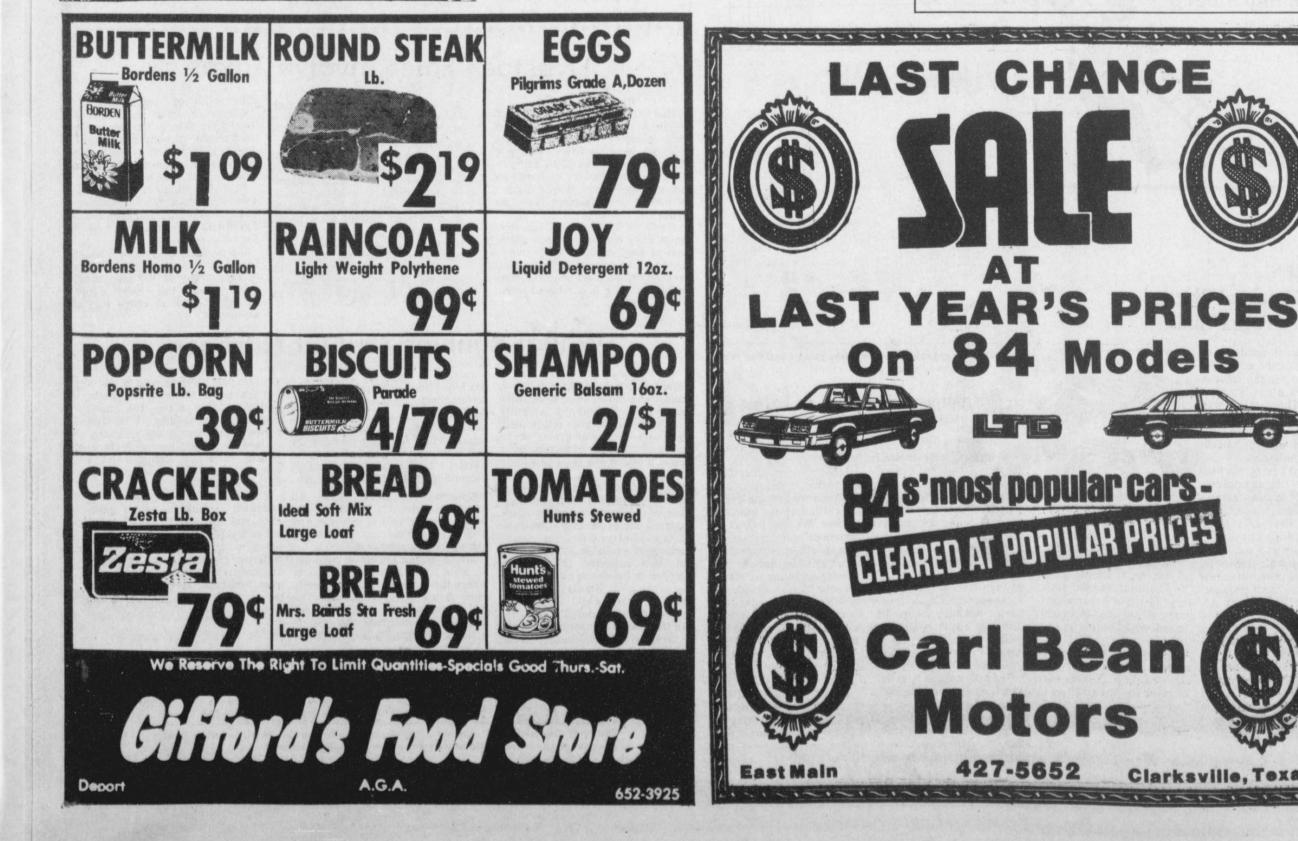

nd early fall have caught a the water quality is a dequate.



\$500

Our sympathy is extended to the family of Mrs. Ella Beard who passed away on Sunday. In our hospital report is Walter Tinner, Buster Walker and Mrs. Georgia Donaldson. Our new residents are Mrs. Joetta

Savage of Detroit and Homer White

Mary Bove of Pattonville.

minimum recommended ph level. Low ph can reduce growth and reproduction. In extreme cases,

fish growth and survival.

death of the fish can occur. Low total alkalinity will decrease the effects of fertilizer program which many pond owners practice in the spring.

Farm pond water sample analysis is available through the local county Extension agent.

According to Higginbotham, the supply of fingerlings is excellent,

DRINKING AND DRIVING CAN KILL A FRIENDSHIP