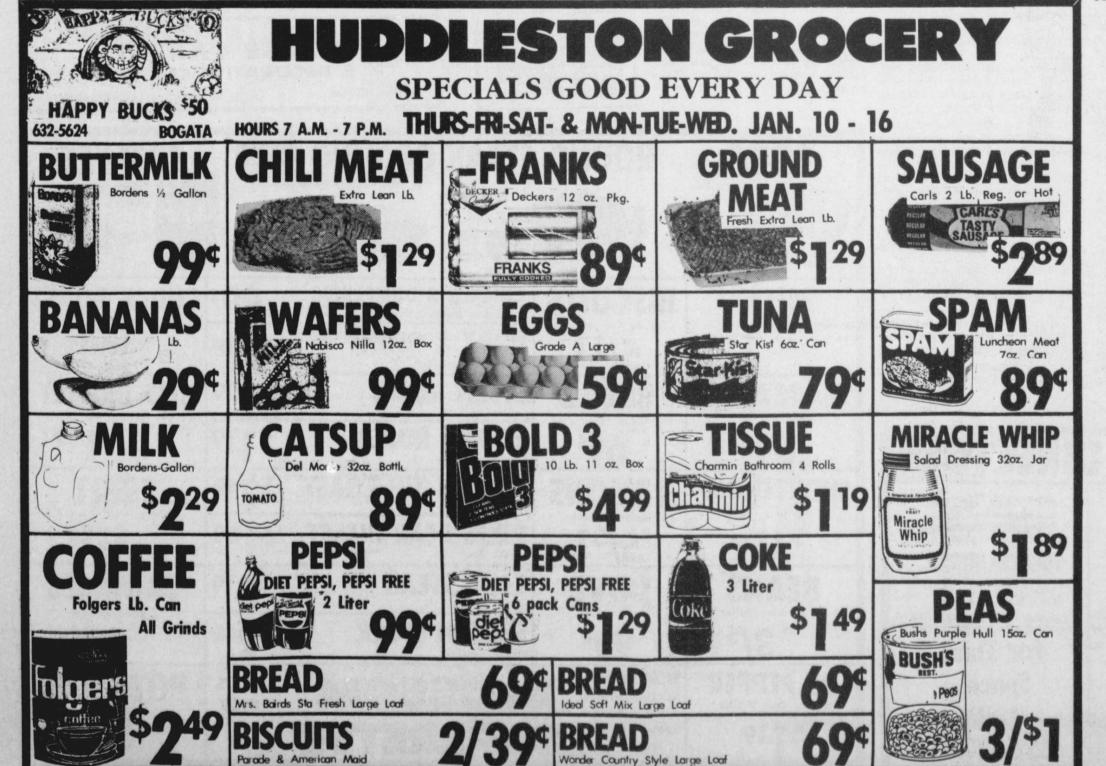

(10 oz.) frozen raspherries 1 can (6 oz.) pink

lemonade frozen concentrate 1/4 cup grenadine syrup

1 quart lemon-lime drink, chilled Lemon slices Ice cubes

Combine all ingredients in a punch bowl. Makes 3 quarts.

Mrs. R.T. Nichols is still ill and in the hospital in Paris. Mr. and Mrs. William Clark and

celebration for Joey Pettijohn in

om from Pa

Mrs. Jesse Reasoner is home after Mr. and Mrs. Tom Garrett received word of the death of her cousin, Willie Ritchey of Shreveport, La. last week.

Mr. and Mrs. Joel Crawford and Jodi of Blanchard, Okla. visited his parents, Mr. and Mrs. Garth B.J. and Taylor attended a birthday Crawford last weekend and they all is attended the wedding of the Garth, Hugo, Ok. at the home of J.L. Pet- Crawford's niece, Chyrel Knox to John Harris in Tyler.



COOKING R Remember? That great autumn smell of a baked apple

dessert in the oven. These are just as sticky good as when you were a kid.

#### BAKED APPLE DELUXE

1 can (8-1/4 oz.) Dole **Crushed** Pineapple in Syrup 6 large baking apples 1/4 cup chopped nuts 1/2 cup dark brown sugar, packed 1 teaspoon ground cinnamon

Drain pineapple, reserving all syrup. Core apples. Combine pineapple and nuts; spoon into center of apples. Add enough hot water to reserved syrup to make 1/2 cup liquid. Stir in brown sugar and cinnamon until sugar dissolves. Pour over apples in baking dish. Bake in 350°F oven 50 to 60 minutes. Spoon sauce over apples once while baking. Serve with cream, if desired. Makes 6 servings.



**Buffalo and Rochester, NY** lead the nation in annual average snowfalls, even though