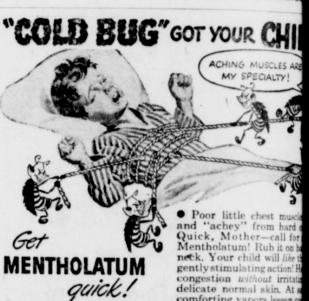

#### What About Film?

ONE of our readers—new to photography-writes to ask what is poor and long time exposures can he should know about film. "I real- not be given. They shouldn't, howize that good pictures must start ever, be used with box cameras outwith good film, but the question is,

The answer to that, of course, depends on what he intends to photo-

Let's start by saying that the average snapshooter uses a "chrome type" film-a roll film which gives excellent pictures on sunny days with a box camera. Such a film genegally has a speed which makes it suitable for use with either a box or folding camera. It produces good negatives of average subjects in sunlight with an exposure of approximately 1/50 of a second at an opening of f/11.