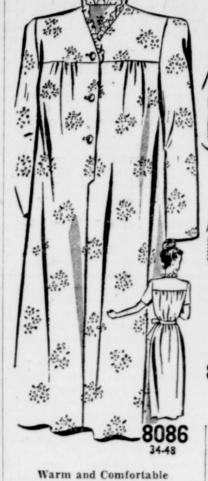

ON SCHOOL HOROLOGY

46-47

KHAM'S VEGETABLE

'But, Cookie, I didn't know Jasper belonged to you-I'll return him right away!"

By Bud Fisher

SEWING CIRCLE PATTERNS

Pretty Yoked Gown for Winter Popular Lumber Jack Outfit

Let Winter Come A COMFORTABLE, well tai-lored lumber jacket outfit

that's destined for a busy winter.

Poor Roger Bacon! The citizens

of his time didn't recognize him

as the father of scientific research

so he served term after term in

And all because he preached of

miracles like airplanes, automobiles, steamships, and "the ever-

lasting lamp," known now as electric lights. Sometimes the life of a genius is not pleasant, you can

skirt smooth and free. Choose a soft grey woolen in solid tone or striped.

Pattern No. 8109 comes in sizes 12, 14, 16, 18, 20; 40 and 42. Size 14, 27, yards of 54-

FOR cold winter nights — this Send an additional twenty-five cents for your copy of the Fall and Winner FASHION —our complete pattern magazine. Free gift pattern printed inside the book. pretty yoked nightdress will be cozy and warm made up in a flow-er sprinkled flannelette. If you like, it can have short sleeves and s Send your order to: be tied with a narrow belt.

SEWING CIRCLE PATTERN DEPT. 530 South Wells St. Chicago 7, Ill. Enclose 25 cents in coins for each pattern desired. Pattern No .\_\_