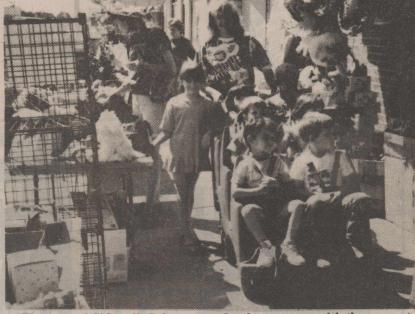

Yard of the Month for July is Mr. and Mrs. Larry Drake at 108 N. 3rd.

Rhonda Houston has been teaching swimming at the Stratford Pool for the past couple of weeks, Shown above is a few of the students she has had