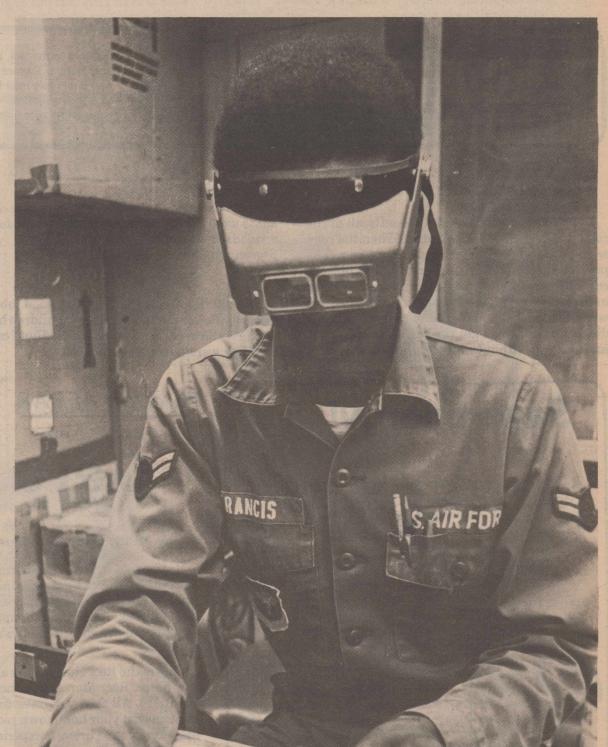

Airman of Month A1C Jeffry Francis, 64th Field Maintenance Squadron, repairs a fuel flow indicator, in the maintenance instrument shop. Airman Francis, an avionics system specialist, has been selected as the 64th Flying Training Wing Airman of the Month. He has been at Reese for nearly nine months. (U.S. Air Force photo)