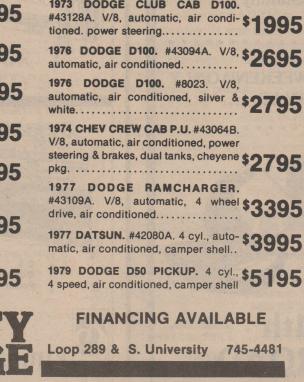

ilt-in kitchen; brick fireplace; fenced patio; laundry; swimming pool. Furnished or unfurnished. At 6519 Temple. Call 793-5360 or 745-4610.

cruise, AM/FM radio, power steering & \$2295 brakes..... 1976 DODGE DART SWINGER. #9592A. 6 cyl., automatic, air condi- \$2595 4 cyl., automatic, GT package, only \$2795 14,000 miles. ..... 1977 TOYOTA CELICA LIFTBACK GT #42081A. AM/FM/Cassette, air \$4695 conditioned, 5 speed, low mileage. .. 1978 DODGE OMNI 4 Dr. #9019A. 4 cyl., automatic, air conditioned, \$4395 low mileage..... 1978 PLYMOUTH VOLARE 4 Dr. #9004 V/8, automatic, air conditioned, power steering & brakes, peweter silver with \$3695 vinyl roof. .... 1978 PLYMOUTH VOLARE 2 Dr. #9002 318 V/8, automatic, air conditioned, power steering, power brakes, blue \$3695 with blue vinyl roof.....



| 1976 Chevy       2995         1974 Chevy       2795         1973 Toyota       2795         1973 Toyota       2295         1973 Toyota       2295         1973 Toyota       2195         1973 Toyota       2195         1970 Datsun       1695         1970 GMC       1695         1978 Chevy       1695         1978 Chevy       7495         1976 Ford       5295         1976 Ford       3995         1976 Ford       4995         FINANCING       FINANCING                    |      |
|--------------------------------------------------------------------------------------------------------------------------------------------------------------------------------------------------------------------------------------------------------------------------------------------------------------------------------