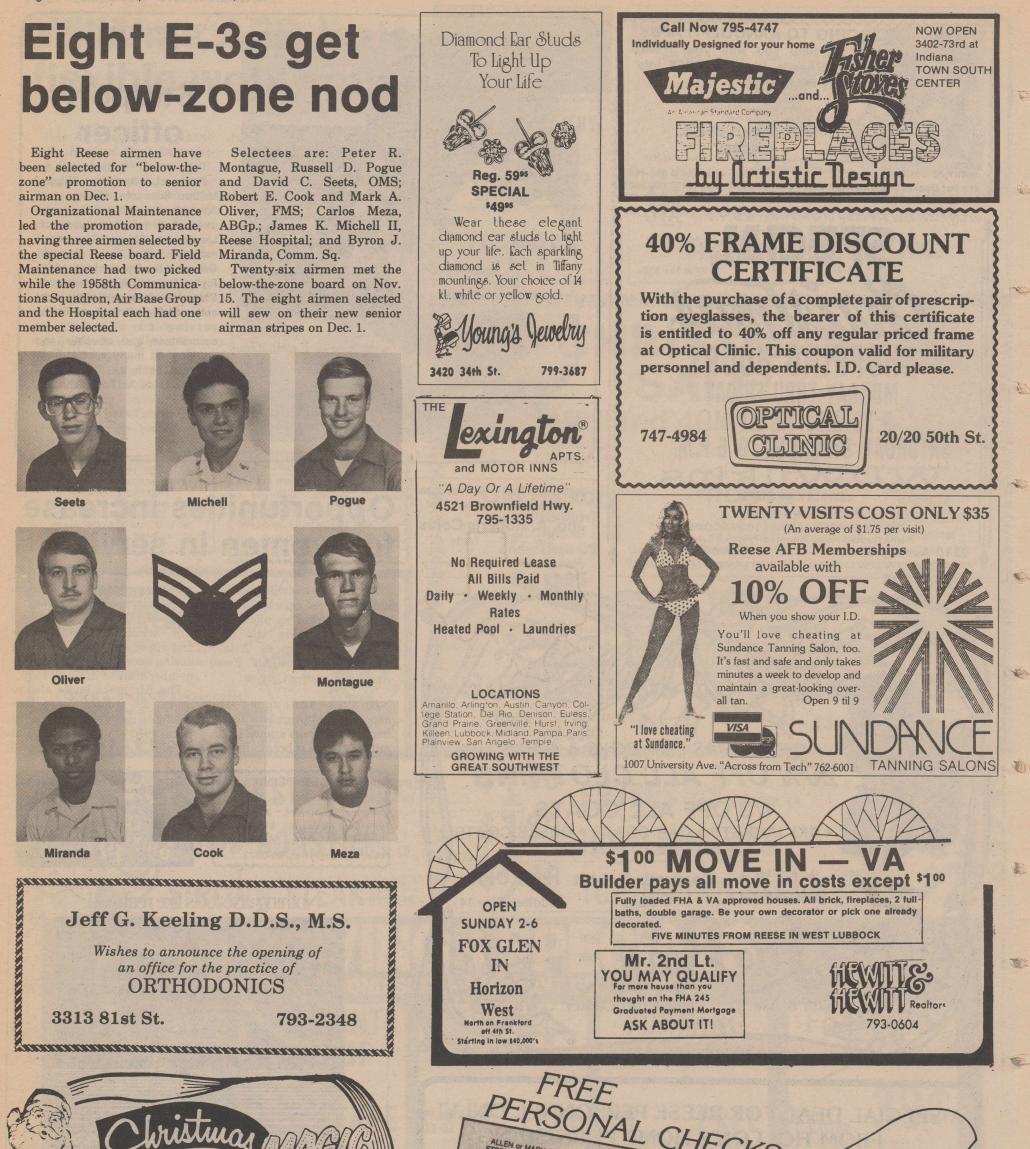

22

### E-4 promotions

Eight Reese airmen have been selected for below-the zone promotion to senior airman on Saturday. See page