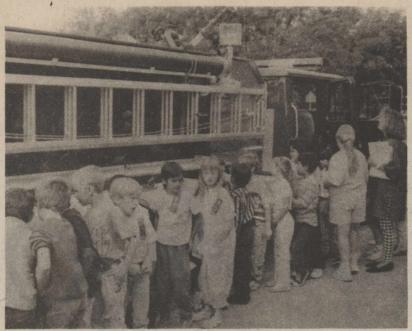

These 2nd graders anxiously await their turn to see the inside of a fire truck.

Keith Wall is applauded by friends and family during a Welcome Home ceremony in his honor on the courthouse lawn last Thursday.