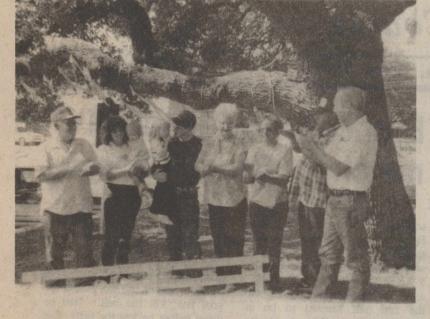

These 2nd graders anxiously await their turn to see the inside of a fire truck.

Keith Wall is applauded by friends and family during a Welcome Home ceremony in his honor on the courthouse lawn last Thursday.