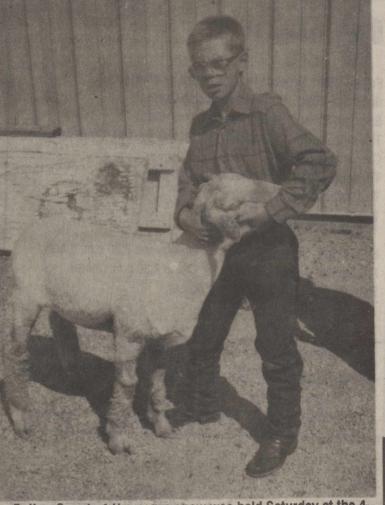

3:15

4:00

4:00

8:00

James Merrill of Sonora planted 2 rows of pumpkin seed and this 67 pound pumpkin was the only fruit of his efforts.

Danny Mata (#30) makes a sharp turn and heads upfield in Friday nights action.