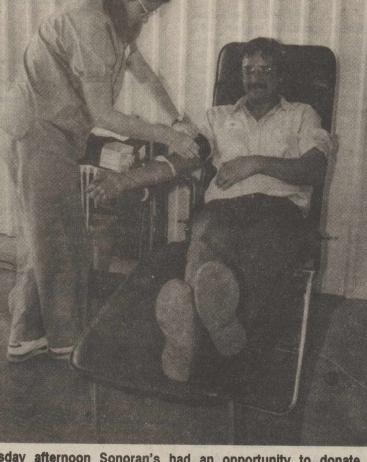

Tuesday afternoon Sonoran's had an opportunity to donate blood. Pictured is Joe Wiengart as he donates the "Gift of Life."

Amyoclonic jerk is not an insult. It's the sudden sensation of falling sometimes felt just before sleep.