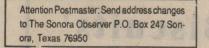

#### The Sutton County 4-H carcass snow was held Saturday at the 4-H barn. Graham Bloodworth took 1st place in both fine wool and carcass