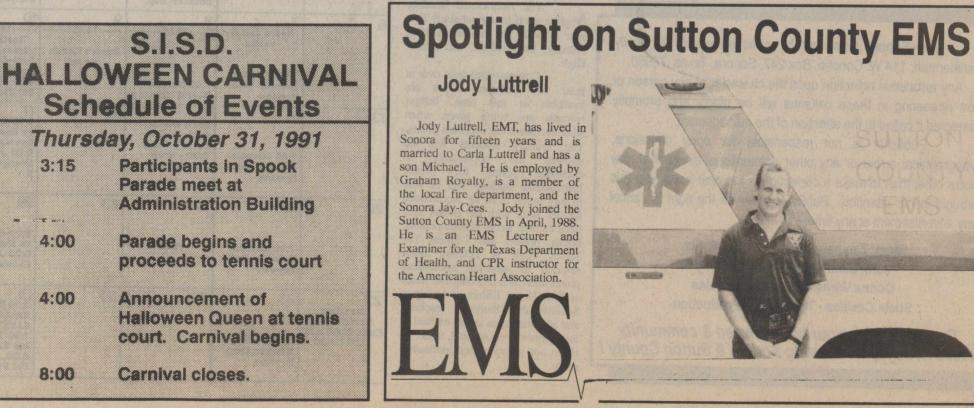

### CPR class to be offered Oct. 29

The Sutton County Emergency Medical Service will

American Hear Association CPR class on October 29, 1991. This Tuesday night class, will be from 7:00 p.m. to 10:00 p.m., and the cost is \$10.00 per person.

Upon completion of this course, you will be certified in oneman cardiopulmonary resuscitation, and rescue breathing for adults. You will also learn what to do for choking victims.

To enroll for this class please contact the Sutton County Emergency Medical Service at 211 East 3rd or call the office at 387-5132, by Friday afternoon October 25, 1991.

24

ONOTA Independent School District