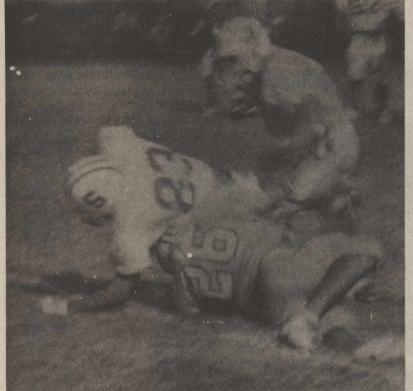

Shannon Escalera (#83) stretches forward for another Bronco 1st down Friday night in Big Lake.

A guick conference Thursday to help the Bronco J.V. get back on

**Liquid Feed** Ask about Contract Feeds

**IMPORTANT CONCERN**"