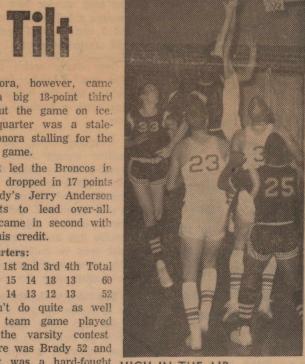

> Sonora was never behind in the end of the game. game, with rebounding being a big Mike Wuest led the Broncos in ed out rather tight with the Bron- although Brady's Jerry Anderson cos ahead by only one point at the had 18 points to lead over-all. end of the first quarter and only Laney Cook came in second with two points at the halftime inter- 11 points to his credit.

mate with Sonora stalling for the scoring as he dropped in 17 points Score By Quarters: 1st 2nd 3rd 4th Total

Sonora didn't do quite as well in the "B" team game played **5** just before the varsity contest The final score was Brady 52 and The final score was Brady 52 and Sonora 47. It was a hard-fought HIGH IN THE AIR goes on unby Gary McGilvray game all the way with Sonora
The Sonora Broncos suffered the coming on strong in the final peridentified Sonora Bronco in second defeat of the newly in- iod of play. Their scoring burst last week's baske ball game with augurated basketball season at the was not enough, however, and Brady. Poised for the rebound hands of the McCamey Badgers. Brady held on to win. Leading the are Mike Wuest (23) and Laney