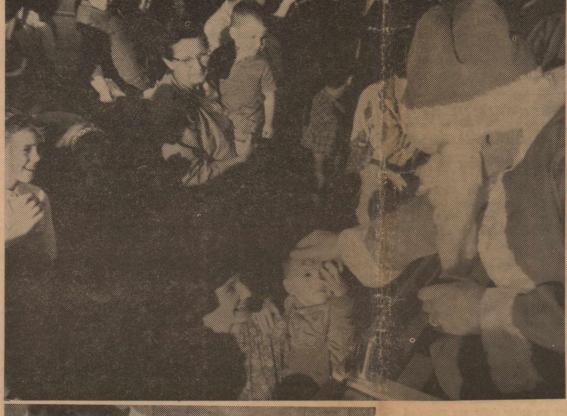

# on hand to see him, above. Santa's helper, left, Bill Jolly, Broncs Drop Bracky

Brady

by Gary McGilvray The Sonora Broncos opened their back with a big 18-point third sted Santa during his visit here. home season with a 60 to 52 win quarter to put the game on ice. over Brady last Tuesday night in The fourth quarter was a stale-