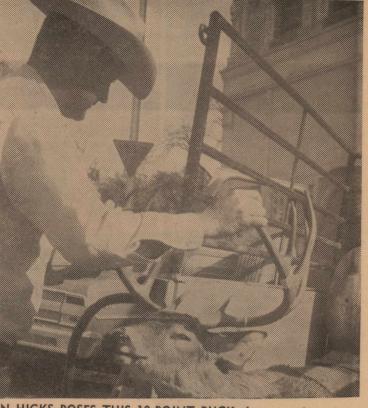

# on hand to see him, above. Santa's helper, left, Bill Jolly, Broncs Drop Bracky

Brady

by Gary McGilvray The Sonora Broncos opened their back with a big 18-point third sted Santa during his visit here. home season with a 60 to 52 win quarter to put the game on ice. over Brady last Tuesday night in The fourth quarter was a stale-