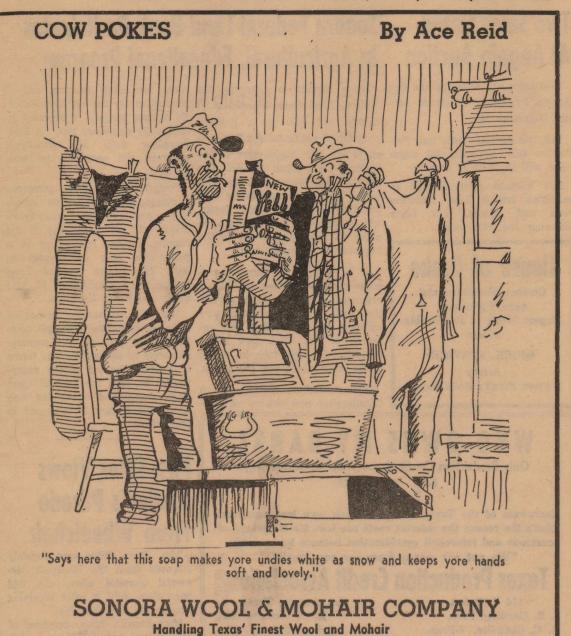

ndividual table was covered with a white cloth and RED centered with a red rose and white carnation floral arrangement.

Approximately 250 guests danced FRES Approximately 250 guests to the music furnished by Leonard King and his band.

Hosts and hostesses for the FRES dance included Mrs. Pauline Thompson, Mr. and Mrs. Ralph Finklea, Mr. and Mrs. W. B. Mc-Millan, Mr. and Mrs. W. L. Miers, Dr. and Mrs. Joe David Ross, and Mr. and Mrs. Edwin

# Johnny McClelland **Returns Home After Viet Action** Johnny McClelland is back in

Sonora after having received his separation from the First Cavalry Division of the U.S. Army. The son of Mr. and Mrs. John McClelland, he had achieved the rank of SP4 and had been helicopter gunner stationed at Am Khe, Viet Nam. He had also seen duty in Santo Domingo.







| apefruit    | . 12¢ | TA-AS                    |     |
|-------------|-------|--------------------------|-----|
| cumbers     | 11.   | PEACHES - No. 21/2       | 29¢ |
| Il Pepper . | 25¢   | PIE CHERRIES - No. 303   | 20¢ |
|             |       | PEAS - No. 303           | 25¢ |
|             |       | BLACKEYED PEAS - No. 300 | 15¢ |
|             |       | GREEN BEANS - No. 303    | 23¢ |
|             |       | BEETS - No. 303          | 15¢ |
|             |       |                          |     |

Specials for Friday and Saturday, December 17 & 18