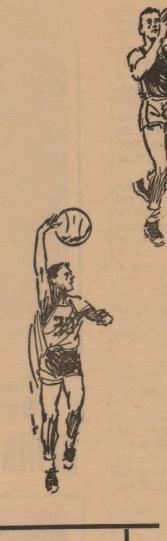

# on hand to see him, above. Santa's helper, left, Bill Jolly, Broncs Drop Bracky

Brady

by Gary McGilvray The Sonora Broncos opened their back with a big 18-point third sted Santa during his visit here. home season with a 60 to 52 win quarter to put the game on ice. over Brady last Tuesday night in The fourth quarter was a stale-

> Sonora was never behind in the end of the game. game, with rebounding being a big Mike Wuest led the Broncos in ed out rather tight with the Bron- although Brady's Jerry Anderson cos ahead by only one point at the had 18 points to lead over-all. end of the first quarter and only Laney Cook came in second with two points at the halftime inter- 11 points to his credit.

mate with Sonora stalling for the scoring as he dropped in 17 points Score By Quarters: 1st 2nd 3rd 4th Total

Sonora didn't do quite as well in the "B" team game played **5** just before the varsity contest The final score was Brady 52 and The final score was Brady 52 and Sonora 47. It was a hard-fought HIGH IN THE AIR goes on unby Gary McGilvray game all the way with Sonora
The Sonora Broncos suffered the coming on strong in the final peridentified Sonora Bronco in second defeat of the newly in- iod of play. Their scoring burst last week's baske ball game with augurated basketball season at the was not enough, however, and Brady. Poised for the rebound hands of the McCamey Badgers. Brady held on to win. Leading the are Mike Wuest (23) and Laney

Gosney and Mitch Trainer with score of 60 to 52.

A HELPING HAND seems to be given by Brady's number 23 to He is presently at the Children's ance supplemental benefits. This fashions to be shown during the in the 1966 Miss Wool of America The other plays presented in Mike Wuest as he releases the ball in the Sonora-Brady game Pageant sheduled for June 24 in cluded "The Trumpet" and "The played last week. The push must have helped as Wuest made the basket for two points to add to Sonora's margin of victory in the hobby is deer hunting, although of retiring in the near future," junction with the Apparel Mart's will not assume her reign until Miss Galbreath is the daughter first home contest for the Broncos. The final score was 60 to 52 of Mr. and Mrs. Billy Galbreath. in favor of the Broncos.