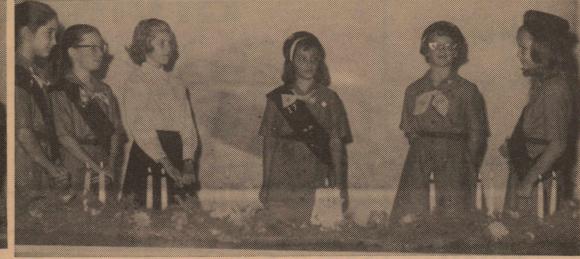

# Here Comes Santa!

annual Christmas party. At 5 The cast for Monday's perfor- This is a fund-raising sale for Rain for the month, 1.17; for the p.m. he arrived and passed out mance includes Sarah Allison, Kel- the organization. candy to the children who were has just made Dennis Brown, candy. Members of the Sonora Volunteer Fire Department assi-

# on hand to see him, above. Santa's helper, left, Bill Jolly, Broncs Drop Bracky

Brady

by Gary McGilvray The Sonora Broncos opened their back with a big 18-point third sted Santa during his visit here. home season with a 60 to 52 win quarter to put the game on ice. over Brady last Tuesday night in The fourth quarter was a stale-