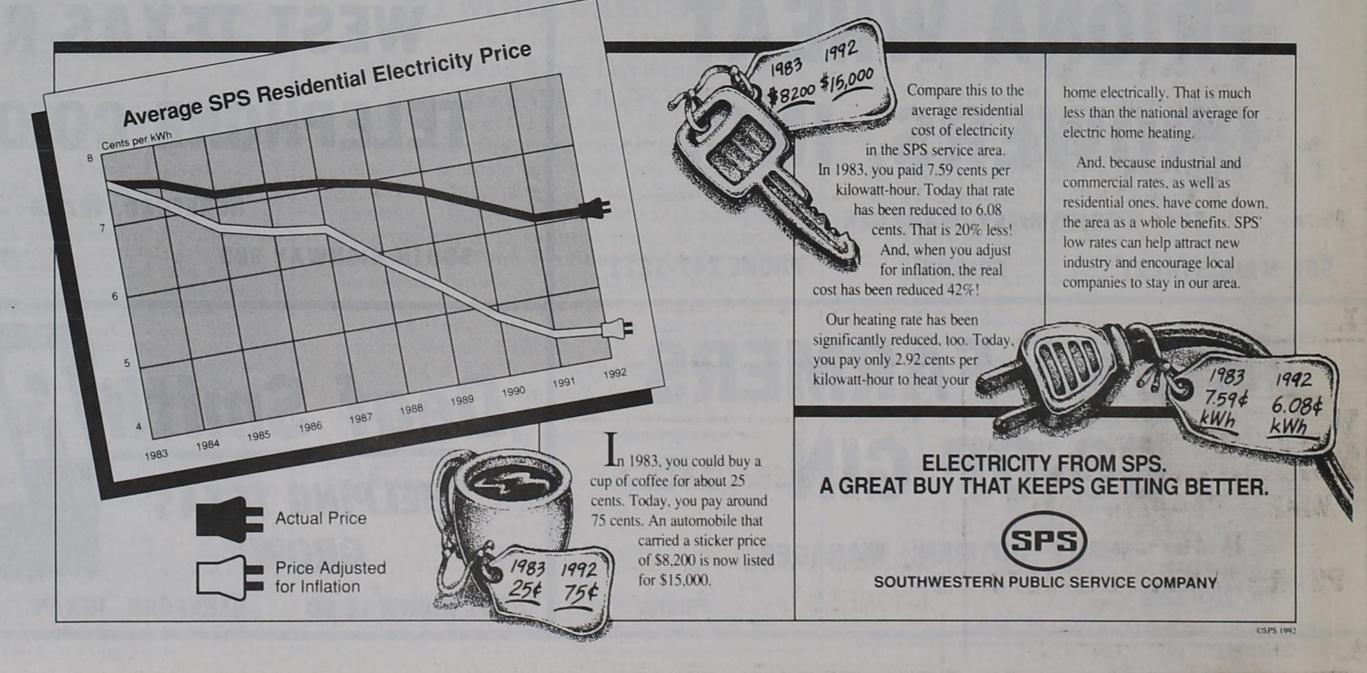

ll harvested this year.

had one lamb that placed 12th. enjoyed doing it. There are many more shows down the road where things will be different.

BEET TIME....Holly Sugar's beet dump near Friona

has been very busy lately, as sugarbeet harvest is in

full swing. Holly officials said Wednesday that the

plant is receiving 8,000 tons of beets per day, which

is right at its daily capacity. Sugar content and yield

are both up from 1991, and farmers are hoping that

the good harvest weather continues until the beets

The Parmer County Lamb All shows depend on what each Jackpot will be held Sunday, judge is looking for and how the October 18 at the Community Center. The show begins at 3 p.m. Everyone is invited to come out and watch these youngsters work.





(94% of our customers didn't.)



### FRIONA FEED YARD

David George, Mgr. Ph. 265-3574

is in the

yield

that

beets

where

Lamb inday, nunity 3 p.m.

ut and



MULESHOE AT DIMMITT

# Sherley-Anderson Grain Company

Lazbuddie Scott Brown Phone 965-2922 or 965-2933

2. TULIA AT FLOYDADA



3. SUDAN AT HART



### KENDRICK OIL COMPANY

824 MAIN PH. 247-2751



SANFORD-FRITCH AT RIVER ROAD

# LAKESIDE PARTS & MACHINE

HWY. 60

PH. 247-3939

6. PANHANDLE AT MEMPHIS



7. RICE AT TOU

BI-WIZE HEALTH MART

MIKE & CLAUDIA HANES PH. 247-3010 PHARMACY PH. 247-2270

GEORGIA AT KENTUCKY







#### **OFFICIAL ENTRY BLANK**

Select Winners From Games Listed In Advertisements MAIL TO P.O. BOX 789, FRIONA, TX. 79035

1. 9.
2. 10.
3. 11.
4. 12.
5. 13.
6. 14.
7. 15.

TIE-BREAKER: DALLAS\_\_\_RAIDERS

NAME

ADDRESS



PACO FEED YARD