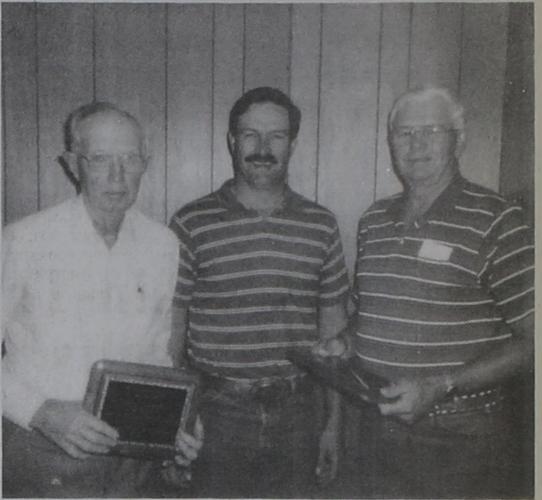

The cl

by a

Cu

by fol

DIRECTORS RETIRE....Harry Hamilton, left, a member of the Parmer County Farm Bureau board for 36 years, and Clarence Monroe, right, a member for 28 years, were honored this week on the occasion of their retirement from the board. Both retired as of October 1, 1992. They have each held various offices on the board of directors, and have been very active members. Current board president, Gene Schueler, center, presented the plaques. State director Leland White of Tahoka was a special guest.