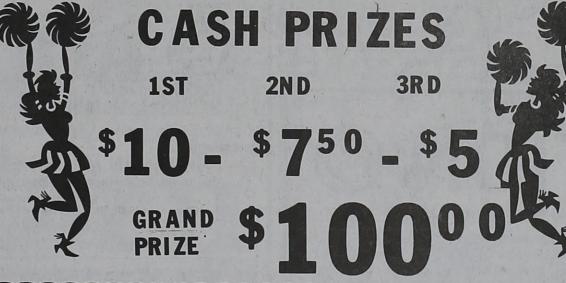

> The latest winner was Jack Wilson. Wilson was one of four contestants to correctly pick 13 of the 16 contest games, and from this group the top three weekly moneywinners were chosen.

> The 14-year-old captured top prize of \$10.00 when his Dallas-Seattle tie-breaker prediction was only four points off the mark. He picked the Cowboys to shut out the Seahawks, 31-0, and the actual

Wilson missed Oklahoma-Texas, Philadelphia-Kansas City and the New York Jets-Indianapolis Colts games on the regular contest lineup.

Second place was won by another contestant with Friona High School ties--art instructor Bobby Wied, who missed the tiebreaker by 13 points. Wied picked the Cowboys to win, 24-10. His contest misses were Dalhart-Canyon, Tennessee-Arkansas and Oklahoma-Texas. He receives \$7.50 for his efforts.

Third place, and \$5.00, went to Jackie Morgan, who missed the tiebreaker game score by 17 points. Morgan, who is the overall defending champion in the contest, piked the Cowboys to win, 34-10. He mis-fired on Tennessee-Arkansas, Oklahoma-Texas and the Jets-Colts.

Contestants are vying for the grand prize of \$100 cash to be awarded at the conclusion of the promotion, along with the bragging rights of "top local football expert for 1992." Contestants are reminded to enter every week in order to have the best opportunity of winning.