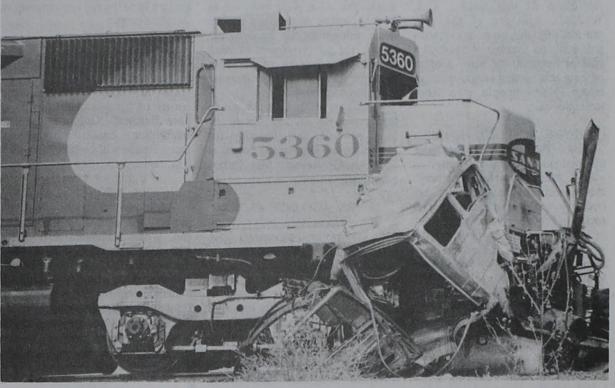

### **Train-Truck Crash** Results In Fatality

An Abernathy man was killed Wedensday morning when the tractor-trailer rig he was driving was struck by a Santa Fe Railway train at a crossing 1.4 miles west of Friona.

Gary Dale Green, 39, died upon impact, according to an inquest performed by Justice of the Peace Frances Euler.

Department of Public Safety Trooper Craig Hunt of Farwell said Green was driving a 1986 Freightliner truck across the tracks about 11 a.m. Wednesday when his vehicle was struck by the train.

Green reportedly had been to Parmer County Implement Company, located near the crossing. He was pulling a plow loaded on a flatbed Schwartz trailer. Green's truck was dragged approximately 4,200 feet before the 63-car train could be

The train was traveling east at 70 mph when the collision occurred, Hunt said. Green was traveling south through the crossing, which is marked by a sign but is not equipped with gates or flashing lights. (Editor's note: an attempt has been

made to secure gate signals for the busy crossing.)
"The engineer said Green stopped before he got to the tracks and looked down as though he was writing something down," Hunt said. "Then he looked up and started crossing the tracks."

The train, which was loaded with semi-trailers, was not derailed, Hunt said. The track was not damaged, and was reopened to traffic three or four hours after the collision.

FATAL CRASH....An Abernathy man, Gary Dale Green, 39, was fatally injured at the railroad crossing just west of Friona Wednesday. Green's truck was carried more than three-quarters of a mile before the train could stop. (Photo by Lisa McLellan)