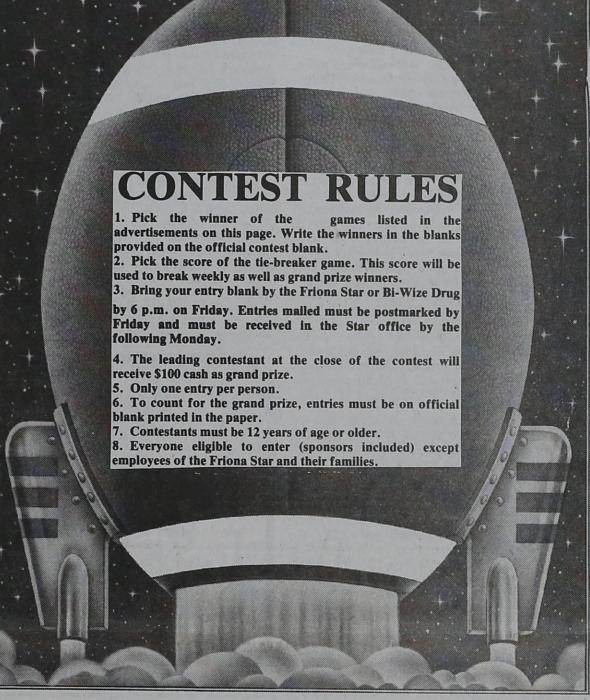

Contestants are vying for the grand prize of \$100 cash to be awarded at the conclusion of the promotion, along with the bragging rights of "top local football expert for 1992." Contestants are reminded to enter every week in order to have the best opportunity of winning.