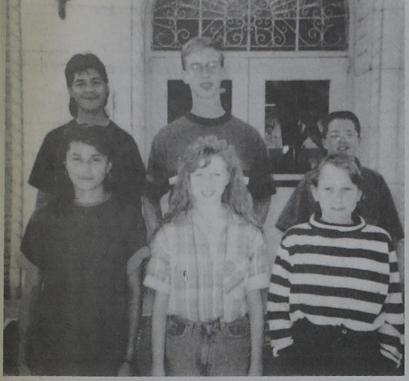

WON'T TELL SECRETS .... All three money winners in the Friona Star football contest came from Friona High School this week, Freshman Jack Wilson, center, was good-naturedly badgered by Jackie Morgan, left, and Bobby Wied, right, to divulge his secrets for coming up with the winning tie-breaker