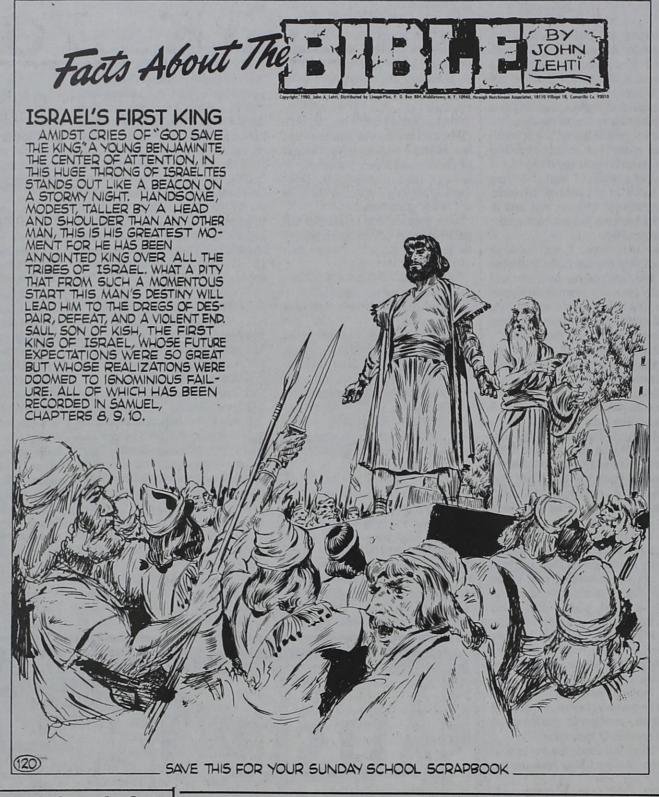

# **Students Continue**

Fruit trees were severely hurt-- a student at Friona High School many killed-by a hard freeze the won the weekly first prize in the Friona Star Football Contest. And, second-lowest reading of the year, winners are from the FHS freshman

> The latest winner was Jack Wilson. Wilson was one of four contestants to correctly pick 13 of the 16 contest games, and from this group the top three weekly moneywinners were chosen.

> The 14-year-old captured top prize of \$10.00 when his Dallas-Seattle tie-breaker prediction was only four points off the mark. He picked the Cowboys to shut out the Seahawks, 31-0, and the actual

Wilson missed Oklahoma-Texas, Philadelphia-Kansas City and the New York Jets-Indianapolis Colts games on the regular contest lineup.

Second place was won by another contestant with Friona High School ties--art instructor Bobby Wied, who missed the tiebreaker by 13 points. Wied picked the Cowboys to win, 24-10. His contest misses were Dalhart-Canyon, Tennessee-Arkansas and Oklahoma-Texas. He receives \$7.50 for his efforts.

Third place, and \$5.00, went to Jackie Morgan, who missed the tiebreaker game score by 17 points. Morgan, who is the overall defending champion in the contest, piked the Cowboys to win, 34-10. He mis-fired on Tennessee-Arkansas, Oklahoma-Texas and the Jets-Colts.

WON'T TELL SECRETS .... All three money winners in the Friona Star football contest came from Friona High School this week, Freshman Jack Wilson, center, was good-naturedly badgered by Jackie Morgan, left, and Bobby Wied, right, to divulge his secrets for coming up with the winning tie-breaker