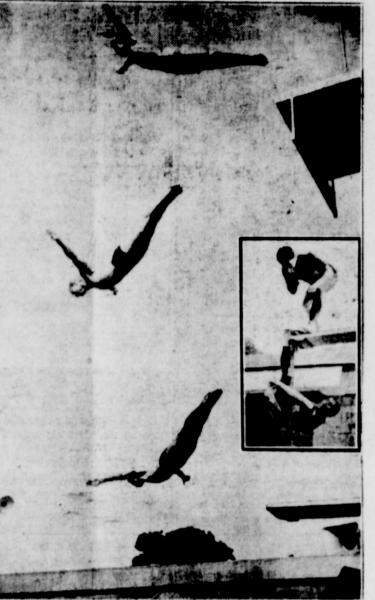

#### WATER CARNIVAL TEAM IN ACTION

An outstanding attraction at will be in Fort Stockton June 9. Following a tomato juice cock- the Fort Stockton Water Carni- 10 and 11 for the fourth annual and Mrs. Max Bogusch of Santail guests were served a deli- val June 9 and 10 will be the Fort Stockton Water Carnival. derson, graduating from the cious lunch consisting of chick- Ambassador Swimming Team of which present information indi- Sanderson High School in 1927. en a la king, congealed salad. Los Angeles, shown above in ac- cates will be most successful of He attended college at the Uninest of potatoes with green peas. tion in its famous triple dive all the shows. Firemen of the versity of Texas and at the Unihot rolls, shredded beets, with Inset shows the pair of clowns Permian Basin Association will versity of New Mexico. ice cream and cake as desert, which keep up the action be- gather here for races and water Following the ceremony the David and Doris Duke played the tween more spectacular stunts fights as part of the entertain- young couple went to Crystal ment of cattle totaled 9,171 carbanio and mandolin and ren- by the team proper. A feature ment. and a big free parade on City where they visited with dered song's during the luncheon of the team act is the water Friday morning will open the Mrs. Bogusch's mother. Mr. Plate favors were senior hats waltz in which the performers show. Dances will be held on Bogusch returned to Sanderson cars, were up 32.1 per cent. Hog