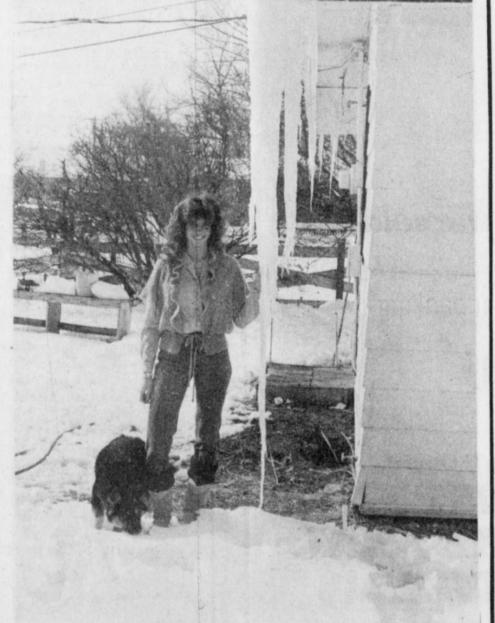

No serious accidents due to icy

conditions were reported. Warmer temperatures are forecasted for the region for the remainder of the

THE ALTERNATING FREEZING and thawing temperatures created this monster of an icicle that Stayce Westbrook shows at her residence at 503 W. Virginia.