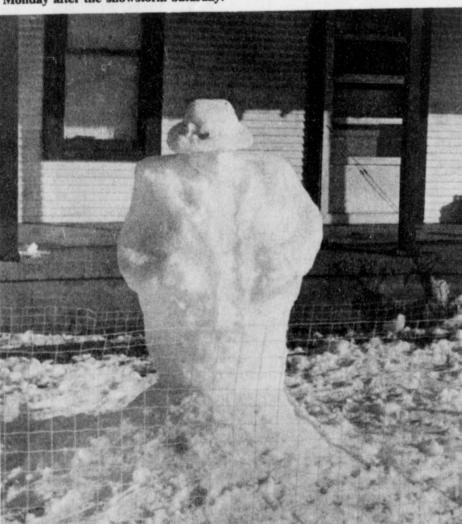

# First snow of '83 hampers residents

THE FOG AND ICY ROADS still plagued motorists with hazardous driving Monday after the snowstorm Saturday.

THIS DELUXE SNOWMAN at 328 W. Crockett was one of the many snowmen and snowwomen that seemed to move in with the snow that fell Saturday morning.

The snow inspired the young and the young at heart as snowmen, snowwomen and various snow creatures sprang up around town. However, the nighttime temperatures that hovered near the zero mark made driving hazardous over the weekend.