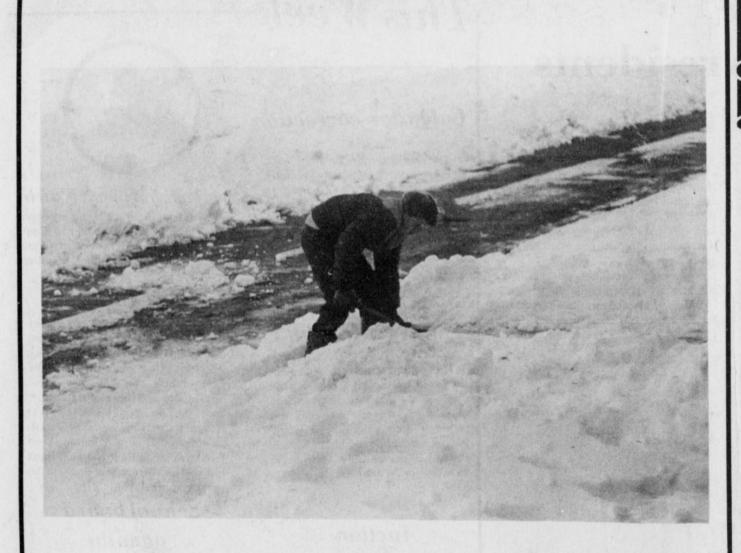

# First snow of '83 hampers residents

THE FOG AND ICY ROADS still plagued motorists with hazardous driving Monday after the snowstorm Saturday.

THIS DELUXE SNOWMAN at 328 W. Crockett was one of the many snowmen and snowwomen that seemed to move in with the snow that fell Saturday morning.

Floyd County residents woke up New Year's morning to a veritable winter wonderland after up to 11 inches of

snow covered the ground. Most of the county was immobilized Saturday. Citizens armed with shovels, heavy road equipment, tractors and a little muscle began the dig-out process

The snow inspired the young and the young at heart as snowmen, snowwomen and various snow creatures sprang up around town. However, the nighttime temperatures that hovered near the zero mark made driving hazardous over the weekend.

The heavy snows headed our direction Friday when the storm center changed directions and didn't start heading northeast soon enough to miss the South Plains. It continued to follow Interstate 20 and hit the Big Spring area. At the last reports Saturday, it was heading toward the Wichita Falls

No serious accidents due to icy

conditions were reported. Warmer temperatures are forecasted for the region for the remainder of the

THE ALTERNATING FREEZING and thawing temperatures created this monster of an icicle that Stayce Westbrook shows at her residence at 503 W. Virginia.