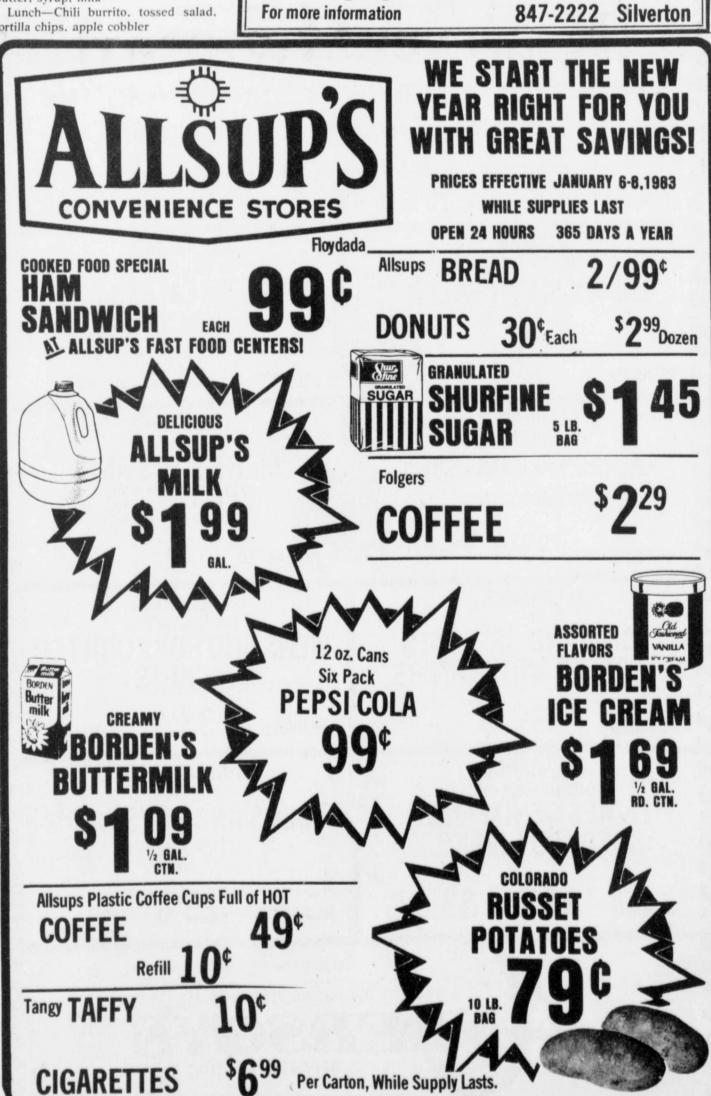

nager** Subscriptions, Society Composition

The Hesperian welcomes and encourages letters to the Editor. Letters should be typed or written legibly and signed with the writer's

name and address. Anonymous letters will not be accepted. The Hesperian reserves the right to edit the letter for spelling, grammar and newspaper style but may not change the meaning intended by the

Due to space limitations, letters should be kept to a 250 word minimum. The columns of the **Hesperian** are open to rebuttal, expression of opinion and comments by its readers.

Letters should be sent to: The Floyd County Hesperian, 111 E. Missouri, Floydada, Texas 79235; or they may be brought in to the Hesperian office before 3 p.m. Tuesday before the publication date.



Max, Linda, and Patrick



member F.D.I.C.



MRS. RANDY FORD

# Reception to honor Kings 50th Wedding Anniversary

Mr. and Mrs. Herman R. King of Currently he is chairman of the Floyd Lockney will be honored at a reception Sunday, January 9, from 2-5 p.m. in the fellowship hall of Main Street Church of Christ in Lockney to celebrate their approaching 50th wedding anniversary.

The family extends an open invitation to all friends and acquaintances to attend.

Margaret Lorene Workman and Herman Renick King were married April 13, 1933, in Kress. They have farmed in the Lone Star community north of Lockney since their marriage. They are members of the Main Street Church of

Mr. King is a former president of the board of directors of Lighthouse Electric Cooperative, the Lockney Rotary Club, past Worshipful Master of Lockney Masonic Lodg