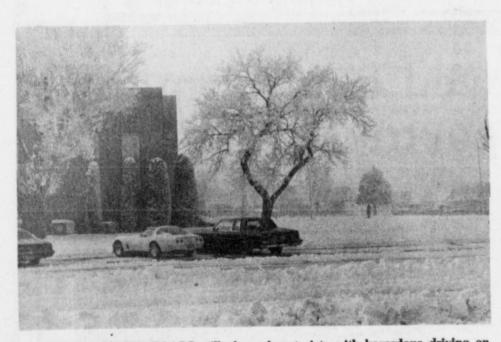

# First snow of '83 hampers residents

THE FOG AND ICY ROADS still plagued motorists with hazardous driving Monday after the snowstorm Saturday.

THIS DELUXE SNOWMAN at 328 W. Crockett was one of the many snowmen and snowwomen that seemed to move in with the snow that fell Saturday morning.

Floyd County residents woke up New Year's morning to a veritable winter wonderland after up to 11 inches of

snow covered the ground. Most of the county was immobilized Saturday. Citizens armed with shovels, heavy road equipment, tractors and a little muscle began the dig-out process

The snow inspired the young and the young at heart as snowmen, snowwomen and various snow creatures sprang up around town. However, the nighttime temperatures that hovered near the zero mark made driving hazardous over the weekend.

The heavy snows headed our direction Friday when the storm center changed directions and didn't start heading northeast soon enough to miss the South Plains. It continued to follow Interstate 20 and hit the Big Spring area. At the last reports Saturday, it was heading toward the Wichita Falls

No serious accidents due to icy

conditions were reported. Warmer temperatures are forecasted for the region for the remainder of the

THE ALTERNATING FREEZING and thawing temperatures created this monster of an icicle that Stayce Westbrook shows at her residence at 503 W. Virginia.