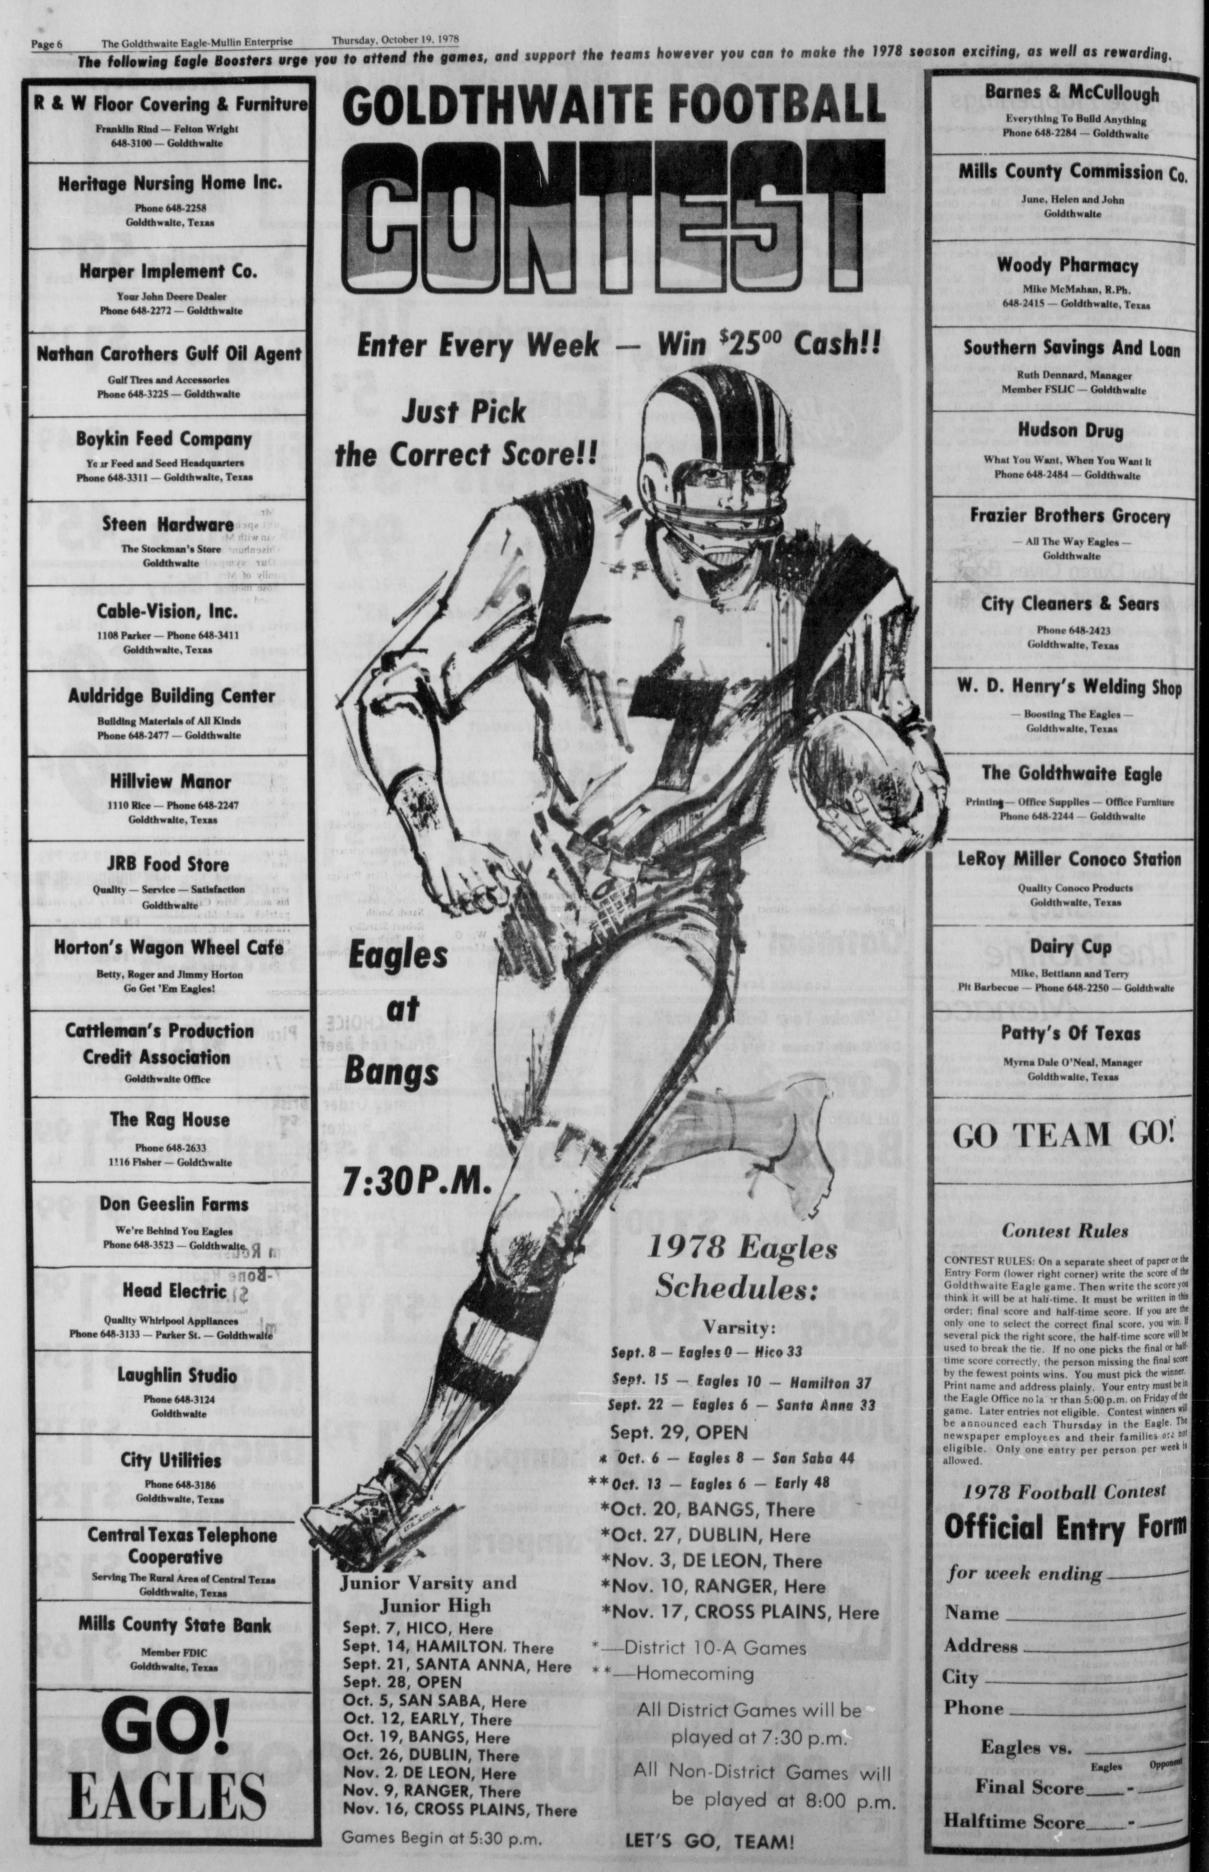

# **Louene Drew Hits Mark** In Eagle Football Contest

An entry of Early 48 -Goldthwaite 7, one point off the mark, which would normally win the Eagle football contest, was not good enough this week as Louene Drew turned in a perfect guess of Early 48-Goldthwaite 6 to win the \$25

Turn your entries in to the Eagle Office by 5:00 p.m., Friday, to be eligible to win the contest for the Bangs-Goldthwaite game to be played October 20. Details and entry forms are on page 6 of this issue.