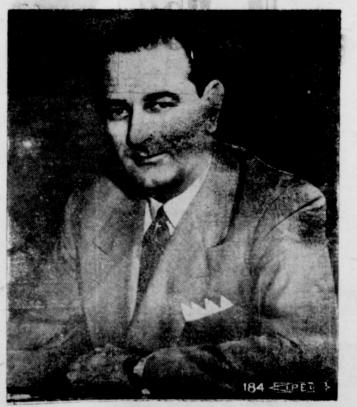

speak over the Brownwood radio station, KBWD, tonight (Fridday) 7 to 7:30 p. m. and will give some of the accomplishments and highlights of the Eightieth Congress.

Congressman O. C. Fisher of the Texas 21st District was in Goldthwaite Monday of this week to attend the barbecue, and went on to Lampasas, where he spoke at 3 o'clock that afternoon at the dedication of a new park. Gov. Jester and Cong. Lyndon Johnson were also speakers there.

Mr. Fisher expects to be back in Mills County before the election in the interest of his campaign. He outlined some of the main accomplishments of the 80th Congress.

The strong peace-with-securione-third of this is earmarked ty policy the Administration has for farm-to-market roads. been following got strong bipartisan backing from the 80th Congress, reports Congressman O. C. Fisher upon his return from a busy six months in tion program for war veterans, Washington.

CLARK FISHER

Congressman Fisher is making a series of reports to the people for GI loan obligations, was enon the highlights of the recent acted session and expects to visit in 8. Government costs for the