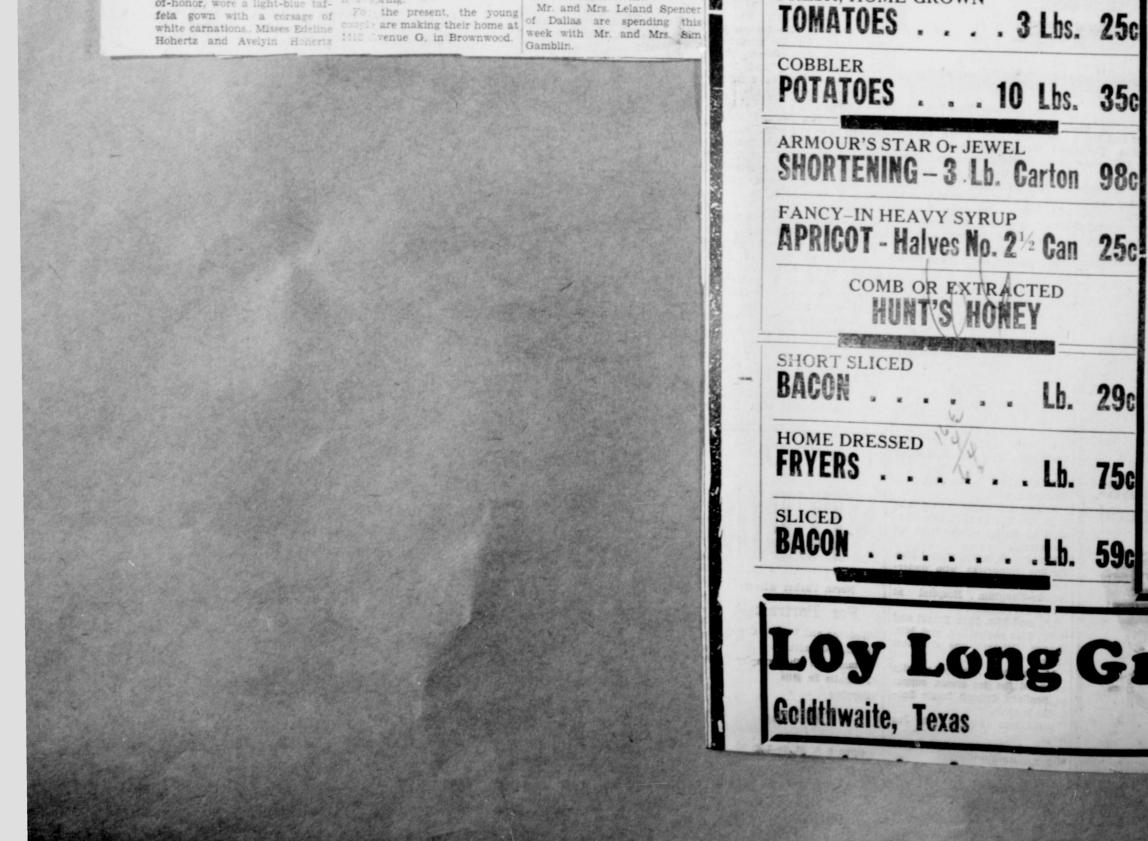

mor

family spent Sunday in Ballinger Out-of-town guests of Mr. and to her home at Hurley, New and children of Lampasas and vist



Walter Langston were dinner J. C. Koen went back to San Mrs. Hulon Fletcher and Nan Dennis of Ranger spent Sunday

They took Miss Billye Jim Page Mr. and Mrs. B.



RDAY -Speci

AKE OUR STORE Y

SEE

CHA







He

THE ALL-PURPOSE MEAT Mr. I TREET - 12 Oz. Can 55c Says CHUCK-TIME VIENNA SAUSAGE . . Can 15c MIRACLE WHIP SALAD DRESSING . . Pint 37c LARGE BAG SOUR WILLIE Potatoe Chips PICKLES . Quart 25c FAMILY SIZE LIBBY'S STUFFED OLIVES - 3 Oz. Jar Fritos - Bag ... 33c HOME GROWN LOY LONG CANTALOUPES . . .2 For 15c FRESH, HOME GROWN Meal of the West

Panhandle.

Ezzell, Sunday. Mrs. George Schniewing came

cdding supper served to the Woody and Harold Dean of





IN THE elec will choose a ceed the retir What this re employ a ma per House at tract; and, I him an optio good job on Indications Lyndon John venson will There will b it is genera Johnson, or It is pertin these two m ten for hims assay the f member of If Mr. John his record in ( pectancy in th clusion of wh age for a U. Mr. Stevensor better Senato can-his expe the conclusion seventies. Seniority and as Texas consideration tainly a man maze of W bureaus: wh the Congres

THE GOLDTHWAITE EAGLE- FRIDAY, JULY 2, 1948

quarterly, and I have been assured our pecan surplus will be GOLDTHWAITE WASHINGTON kept before those who administer the program. dittin

H. D. CLUB MEETS There may be good reason o have pecans included in the The Goldthwaite Home Dem-Government support program onstration Club