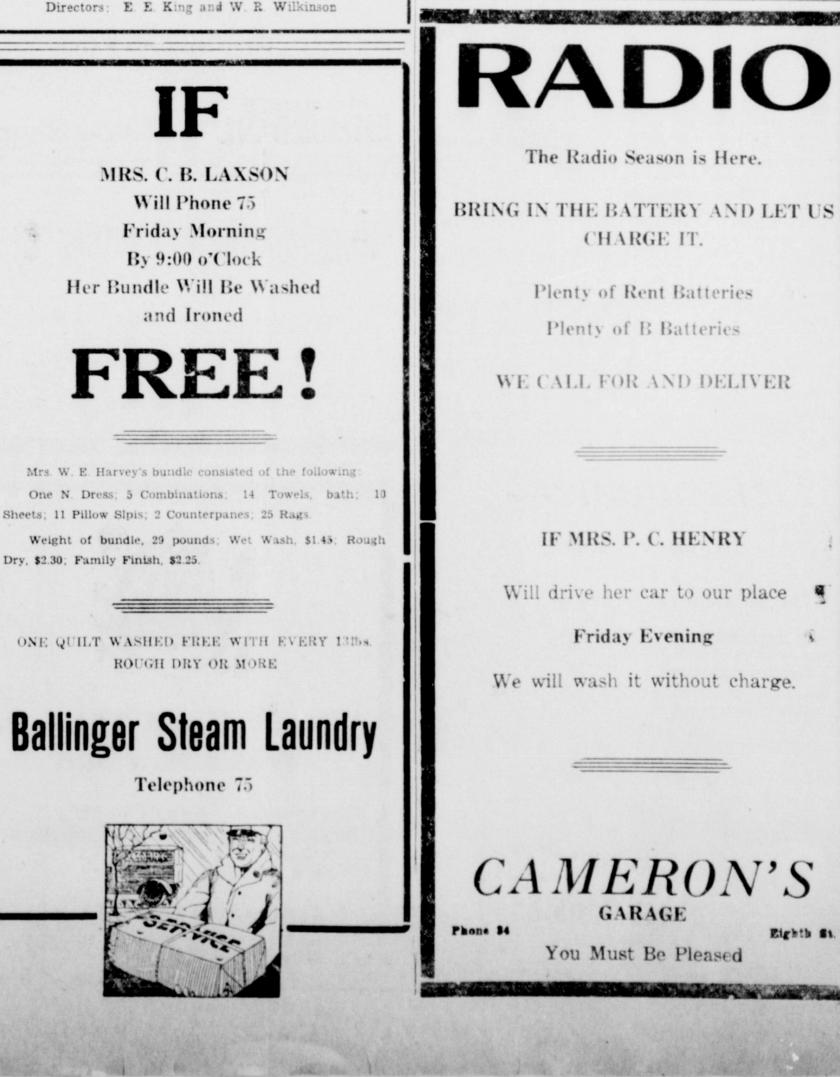

a dinner, a little "Pape's Diapepsin," neutralizes the excess acidity, stantly fermentation, and soothes and stops heals the acid-inflamed stomach lining as if by magic. Your recovery is quick, and complete. Make a special point of getting a 60-cent package of "Pape's A magnificent epic of the early Dispepsin" from your druggist today, west is James Cruze's latest Para-and so follow the example of millions

"LEARN IT RIGHT" has been

even more to YOU. Mail Coupon

Women will find it monotonous

in heaven if they do not get a

A Sudden End to

Stomach Trouble

Address

lene, Texas.

With "Pape's Diapepsin" handy you Theatre next Monday. This pic- can eat and enjoy whatever you fancy turization of Emerson Hough's novel has proved itself one of the for lots of folks have found a new free-





THE BALLINGER LEDGER

#### SAN ANTONIO TO **GREET** 100,000 WAR VETERANS

(By International News Service) SAN ANTONIO, Oct. 4.-San Antional convention of the American headquarters in Chicago Legion, Oct. 8-12.

Even the weather man is all lined up and ready to serve the co finest brand of convention weather the organization has ever had. state. Bids were to be opened the Inquiries have come to the bureau next day. Papers were forwardfrom all over the country and an investigation of records at the local weather bureau office going train thirty-six hours, to the disback 50 years shows

Delightful fall weather holds to 12. Average low temperature runs at 62 degrees, with the average high at 85. There is only the slightest chance for a rain, and that a mere sprinkle. Suncent of the time.

##