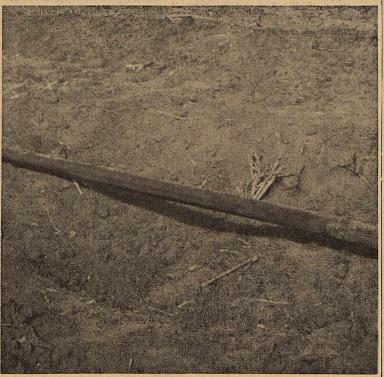

town Tuesday morning after the main gas line was broken and service off for three hours.

Repairs to the main gas line, broken Tuesday morning while deep plowing was being done in the field of G. R. Todd was made by puttig in a new section of pipe shown above.

# Broken Gas Main Leaves City Without Heat-Brr!

miles east of Plains, broke the o. mi, although some homes were not serviced out until as late as

Repairs of the line was done by John Camp, City maintenance man, and Wagley's Welding Works

by splicing in a new length of pipe. Biggest chore was the turnng off of all meters in the town pefore the gas could be turned on again, and then returning to turn on the meters and light pilot ights. Twelve citizens aided in the coverage. Camp reported that it was Wednesday night before full pressure from both main lines