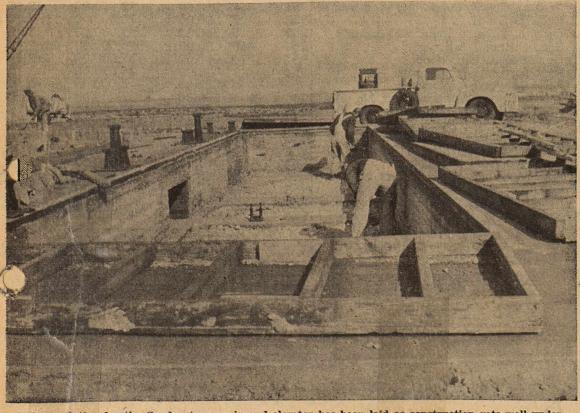

The foundation for the Goodpasture grain and elevator has been laid as construction gets well underway. In the picture above can be seen the site for the elevator scales.