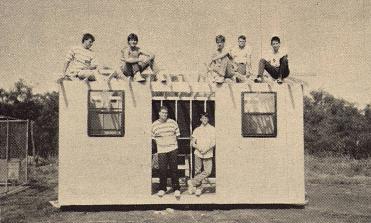

#### **RETIREMENT PARTIES \*\*\*** \*\*\*

Dave and Joan Briggs at retirement party.

Friends gathered for the Briggs' retirement party.

A retirement party was given to Dave and Joan Briggs, Tuesday night in the Borden County Cafeteria.

Friends and fellow employees gathered to wish them well as they leave Borden County and move to their home in Lubbock, where they will run the Bent Tree Stables with their daughter, Billie.

Joan and Dave have been employees for Borden County Schools for twenty years.