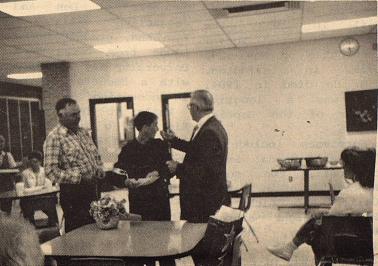

## PARTY FOR OPAL

A surprise retirement party was given to Opal Smith, Friday, May 28, in the high school cafeteria.

Family and friends gathered to wish her well in her retirement, and to congradulate her on fifteen years of service with Borden County Schools.

3... THE BORDEN STAR, WED., JUNE 1, 1988

A BIG HUG from Opal Smith at her retirement party.

Mr. McLeroy presenting Opal Smith with a Money Basket, given by her friends.