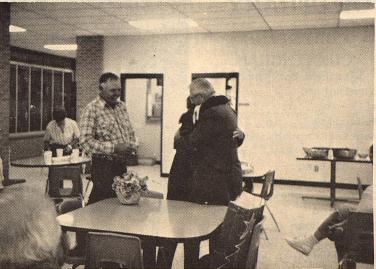

#### **RETIREMENT PARTIES \*\*\*** \*\*\*

Dave and Joan Briggs at retirement party.

Friends gathered for the Briggs' retirement party.

A retirement party was given to Dave and Joan Briggs, Tuesday night in the Borden County Cafeteria.

Friends and fellow employees gathered to wish them well as they leave Borden County and move to their home in Lubbock, where they will run the Bent Tree Stables with their daughter, Billie.

Joan and Dave have been employees for Borden County Schools for twenty years.