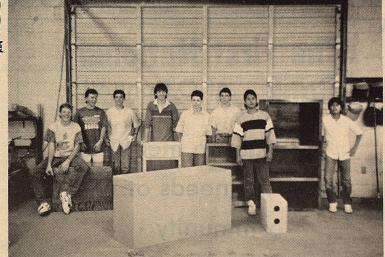

## STOREROOM CONSTRUCTED

Gail Vo. The Ag. Mechanics (Seniors) and the Gail Vo. Ag. III class (Juniors) are currently completing the construction of a 12' X 16' wood framed storeroom. The students constructed the storeroom in the Vo. Ag. shop, then moved it to the location.

The purpose of constructing the project is to expand the students knowledge in the modern carpentry areas of framing, layout of materials, siding, and decking proceedures. This gives a student a basic knowledge to apply in these areas. Mr. Wallace said that the students did an excellant job in constructing the project.

Pictured above are the carpenters who constructed the building Several of the Vo. Ag. I class assisted during the floor and window construction. It's Your Future