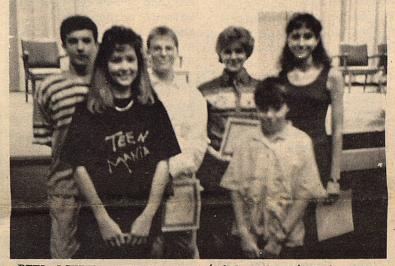

## STOREROOM CONSTRUCTED

Gail Vo. The Ag. Mechanics (Seniors) and the Gail Vo. Ag. III class (Juniors) are currently completing the construction of a 12' X 16' wood framed storeroom. The students constructed the storeroom in the Vo. Ag. shop, then moved it to the location.

The purpose of constructing the project is to expand the students knowledge in the modern carpentry areas of framing, layout of materials, siding, and decking proceedures. This gives a student a basic knowledge to apply in these areas. Mr. Wallace said that the students did an excellant job in constructing the project.

Pictured above are the carpenters who constructed the building Several of the Vo. Ag. I class assisted during the floor and window construction. It's Your Future