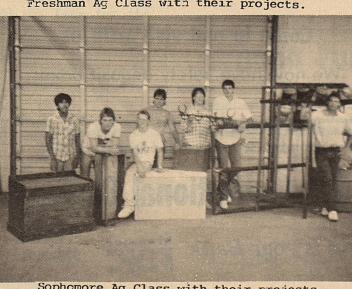

### STUDENTS COMPLETE AG PROJECTS

The Freshmen Sophomore Ag classes currently worked on Portales-Entertainment completing several wood and metal projects in the Ag shop this past week.

Pictured in the Freshmen class are Cole Vestel-Gun Box, Shane Kemper-Isometric Box, Paul Sturdivant-Kitchen case, Cody Stone-Showbox storage cabinet, Eric James Lewis-Show box, Lusk-Blanket storage trunk, Chad Conner-Gun box, Marc Latimer-Book-

and shelves, Jimmy Rios-Bird house. and Martin center.

> Sophomores pic-The Arnold tured are, Box, Portales-Toy Patrick Herridge-Display Cody Cooley-Hat rack, Jon Herring-Gate, and James Smith-Trim chute.

Freshman Ag Class with their projects.

Sophomore Ag Class with their projects.

mobom

4-H RECORD BOOK CLINIC

A Record Book Clinic will be held Thursday, June 2 in the Borden County Exhibit Building from 4:00 - 5:00 p.m. the Clinic will be conducted by the District II 4-H Specialist, Couch. Martha Martha will provide Couch ideas for 4-H er's to their record start books while they are young. In addition to being easier to fill out, all of the 4-H experiences are recorded. Almost all 4-H scholarships and awards programs require a record book as part of the application procedure. We urge all 4-H ers to make an effort to attend this clinic.