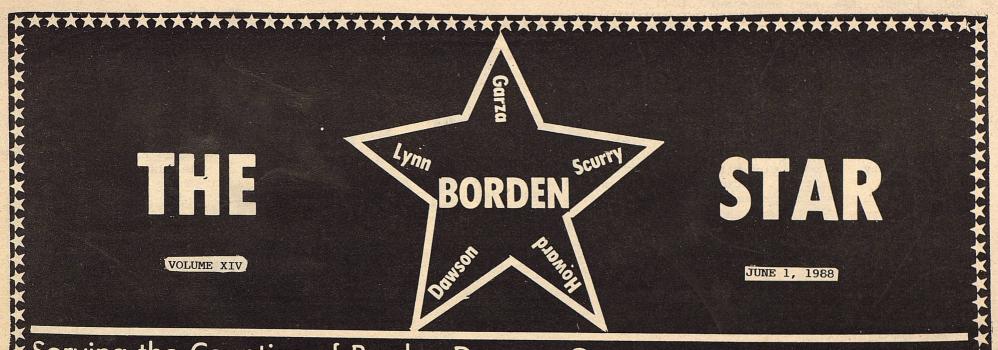

## SIXTEEN HIGH SCHOOL SENIORS GRADUATE

1988 GRADUATES-(Back row) Shannon Bond, Will Phinizy, Wayne Wilson, Kerry Fryar, Robert Buchanan. (Middle row) Cindy Lewis, Shelly Lewis, Joanie Wilson, Zack Johnson, Felicia Romero, Harold Barnes. (Front row) Donna Massingill, Georgia Garcia, Ray Martinez, Ralynn Key, and Lisa Powell.