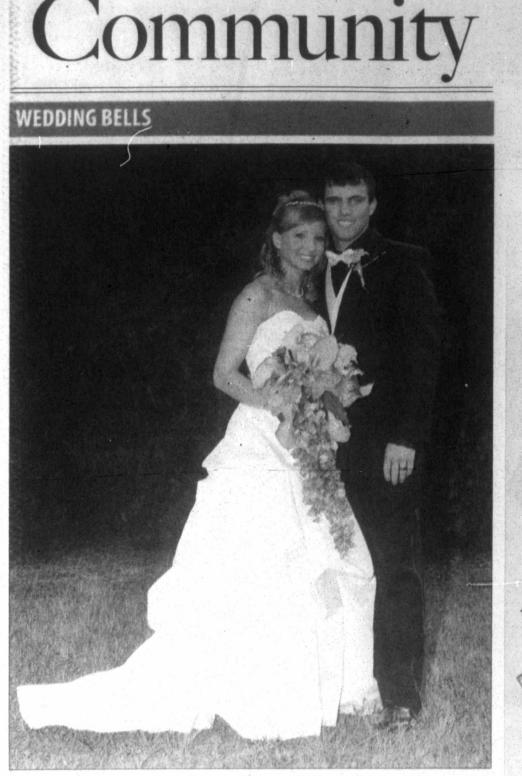

#### WEDDING BELLS

Mr. and Mrs. Daniel Heuston

## Clark, Heuston wed

Meagan Clark and Daniel third grade teacher in Heuston, both of Pampa, exchanged wedding vows in a double-ring ceremony on July 17, 2010 at First Baptist Church in Pampa. Dr. Johnny Funderburg, church pastor, officiated.

The bride is the daughter of Jeff and Tammy Clark, of Pampa and the granddaughter of Richard and Sue Matthew and Jerry Clark, all of Pampa. The groom is the son of Bill Heuston, of Odessa, and Treasa Heuston, of Pampa; and the grandson of Vinson and Barbara Shaw, of Pampa.

The matron of honor was Audrey Stallings, of Cylde, a lifelong friend of the bride. Bridesmaids were Lauren DeFever, of Pampa, Jenna McElroy, of Canyon,

Kaylee Keith, of Canyon.

Mobectie. The groom is a 2002 graduate of Pampa High

School and a 2007 graduate of McMurry University, with a BBA concentrated in Finance and a minor in Accounting. He is currently employed by Baker Hughes as an Account Manager. After a honeymoon in

Cabo San Lucas, Mexico, the couple resides in Pampa.

avail

tions

R

and Rachel Heuston, of Pampa, all friends of the bride. The flower girl was Sophie Clark, of Houston, cousin of the bride. The ring bearer was Jace Clark, of Pampa, cousin of the bride

The best man was Mat Dudley, of Pampa, a lifelong friend of the groom. Groomsmen were Rode McElreath, of Merkel, Casey Crain, of Pampa, Clay David, of Pampa, and Jarron Clark, of Abitene, all friends of the groom. Ushers were Coy Devoll, of Pampa, and Jeff Woodington, of Amarillo, both friends of the groom.

Following the ceremony, a reception was held at the Pampa Country Club in Pampa.

The bride is a 2006 graduate of Pampa High School and a 2009 graduate of West Texas A&M University, with a Bachelors of Science degree in Elementary Education. She is employed by Fort Elliot CISD as a