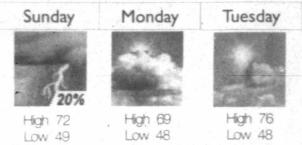

## PAMPA FORECAST

Saturday Night: Mostly cloudy, with a low around 48. East southeast wind around 10 mph.

Sunday: A 20 percent chance of showers and thunderstorms. Mostly cloudy, with a high near 72. South wind between 10 and 15 mph, with gusts as high as 20 mph.

Sunday Night: A 20 percent chance of showers and thunderstorms. Mostly cloudy, with a low around 49. South wind between 10 and 15 mph.

Monday: Mostly cloudy, with a high near 69. South wind between 10 and 20 mph, with gusts · as high as 25 mph.

Monday Night: Mostly cloudy, with a low around 48. South wind between 10 and 15 mph, with gusts as high as 20 mph

Tuesday: Mostly sunny, with a high near 76. South wind between 10 and 15 mph. with gusts as high as 25 mph.

Tuesday Night: Partly cloudy, with a low around 48. South wind around 10 mph.

O This information brought to you by.