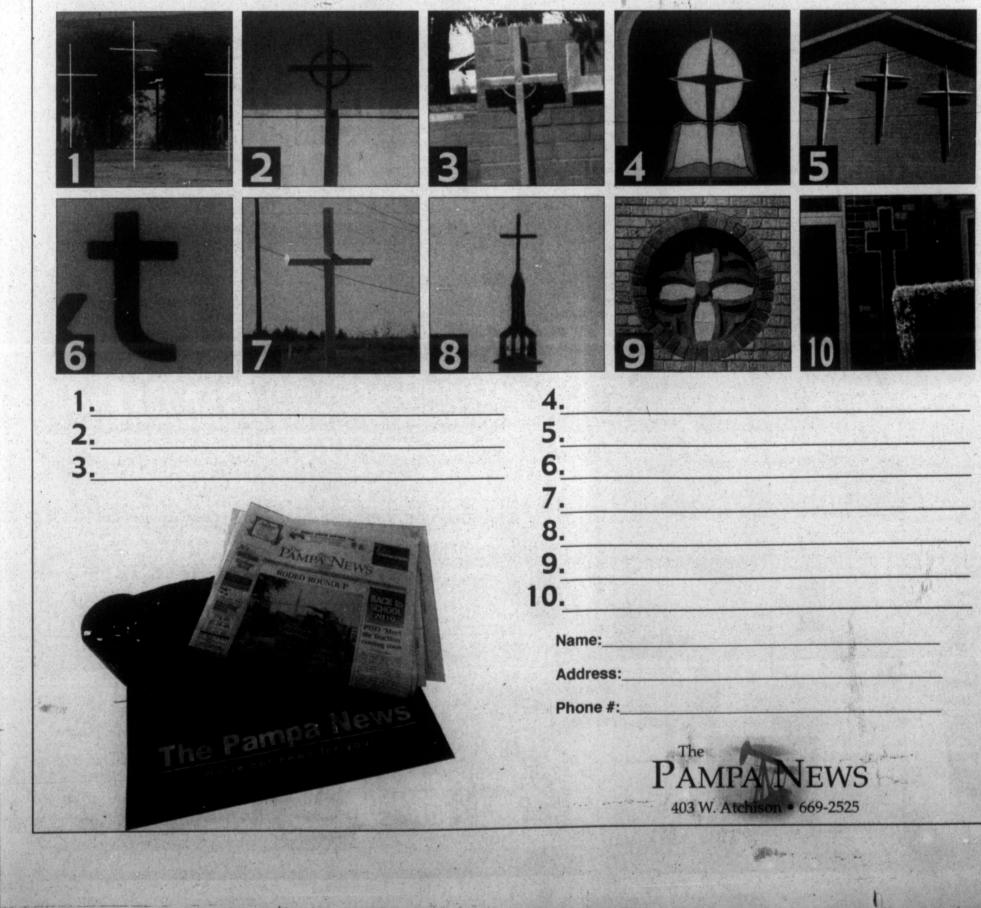

rs

631

ers

Patriots

"ALL A-CROSS TOWN"

Here are ten photos of familiar sights around town. All are either visible outdoors or are inside easily accessible public buildings. How many can you identify? Tell

us where you think the photos come from. Clip and return this form to The Pampa News office by Friday, Oct. 8. The entry that identifies the most photos will win a The Pampa News t-shirt, mug and a full year's subscription. If more than one entry identifies all ten correctly, they will be put into a drawing and a winner will be chosen at random. Have fun spying!