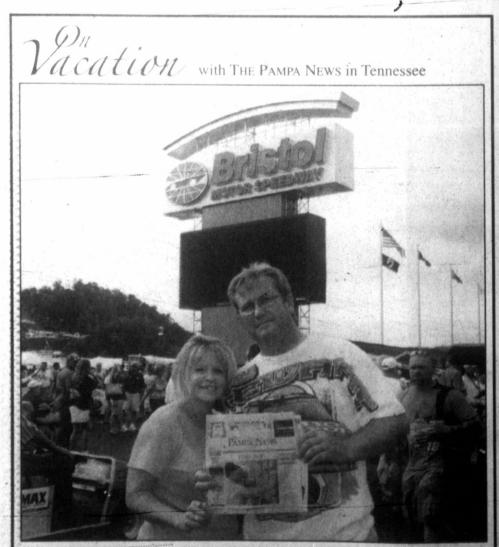

STMAS

LOVI THE LONGS

-1(5)(0)

Jeremy is the son of Denise Sprouse and Wosnitzky, both of Amarillo.

Jeremy graduated from Lefors High School in 2008 and also attended South Plains College.

was Valerie Miller of of Dayton. Gabriel Miller of College Station served as man of honor.

Bridesmaids Misty Pairsh of Pampa. Emily Watson of Canvon, and Ashlyn Johnson of officiated the ceremony.

a reception was held at the Lefors Civic Center. Beth and Ken Miller, Karen Reeves, and Janice Livingston served as host and hostesses. Jennifer Sprouse, sister of the groom of Virginia and Amanda Daugherty of Knox City served at the groom's table. After a honeymoon cruise to Mexico, the couple resided for the summer in Lefors. They recently moved to Canyon to attend school at West Texas A&M University.



Sherri and Gary Griggs of Pampa attended the 100th NASCAR race at Bristol Motor Speedway in Bristol Tennessee Aug. 21 2010. The track is known as the "World's Fastest Half Mile". The Saturday night race is the hottest ticket in NASCAR. It was a historic night with Kyle Busch winning all three NASCAR races in one weekend. The Griggs said they "had a blast!"

It's Christmas almost! Time to schedule a sitting for Christmas Cards.

Take your photo by Nov. 15 and receive 15 extra cards or an 11 x 14 portrait with a 50 card purchase.

A KAK

Hidde Resul

For visite

Uni plent 57-0 The Septe 25-14 Pamp out s Hea

tives its op "W

could kicko

away have The had 2 yards The openi down lead Garci run. In t

down Davis

score the Ti

Pam Octob

count

"We

Parker

Borge

I will

there

Hi

First-RD