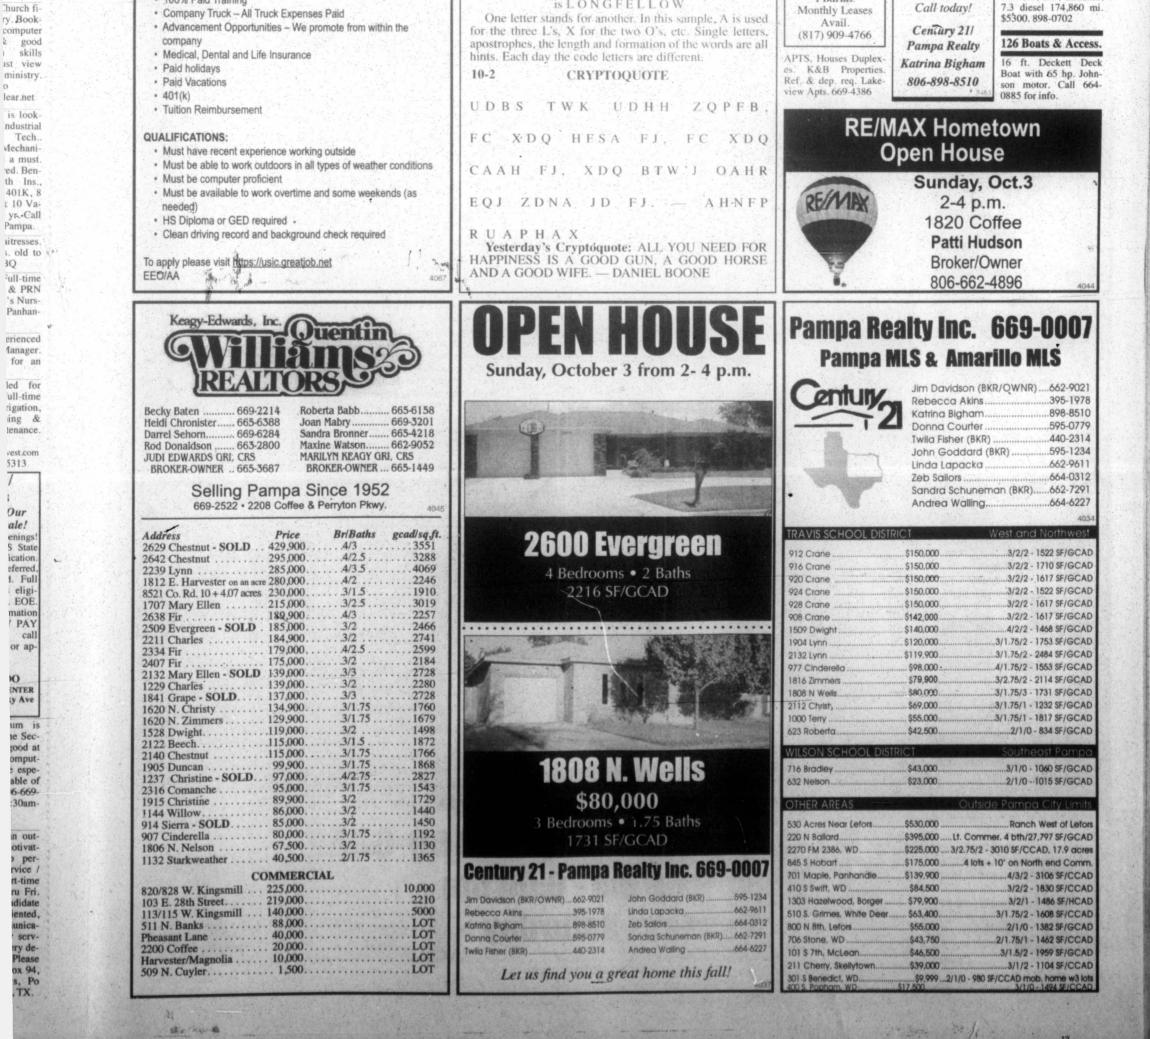

#### Commission

the sale of tax delinquent properties in Pampa and McLean.

David and Crystal Keiser bid \$303 for 929 Barnard, \$326 for 630 North Banks, and \$407 for 919 and 923 Faulkner.

Joseph Garcia bid \$1,000 for 806 and 805 Scott.

ons bid

ten

rvey in

page 1

Carson

ichard

ectrici.

TS