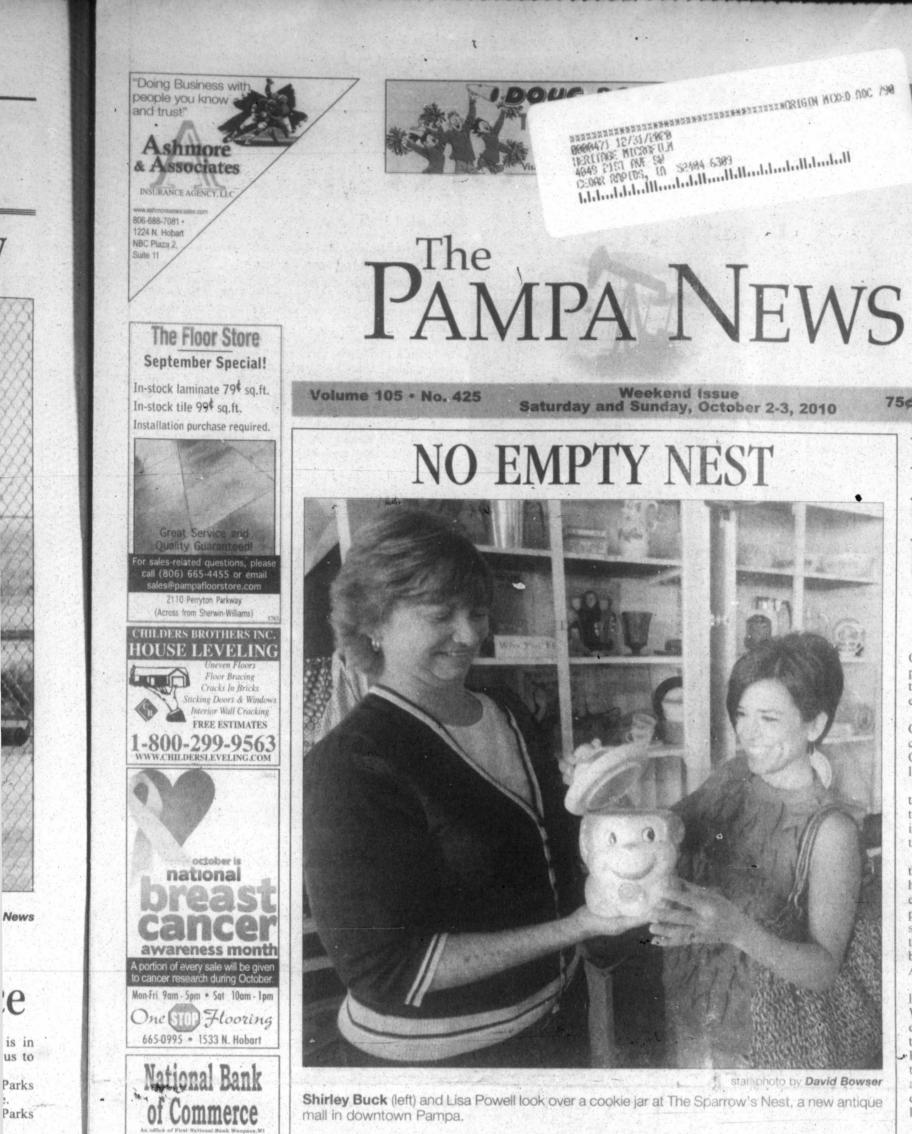

## New antique mall makes Pampa debut

#### DAVID BOWSER dbowser@thepampanews.com

Local treasure hunters will now have a new stop on their shopping excursions after Friday's grand opening of the Sparrow's Nest, Pampa's newest antique shop.

The Sparrow's Nest has

70 spaces offering antiques including clothing, jewelry, candles, coins, knives and furniture.

Cindy Crawford, proprietor of the mall with her husband Bob, said a variety of people have a variety of booths in the new mall.

"We have 4,500 square feet

#### in the front," she said.

The building, the old Pampa Hardware Building at Cuyler and Kingsmill, has a total of 7,000 sqaure feet, Crawford said, but only the front half is open.

Plans call for expansion into the back of the building, she said