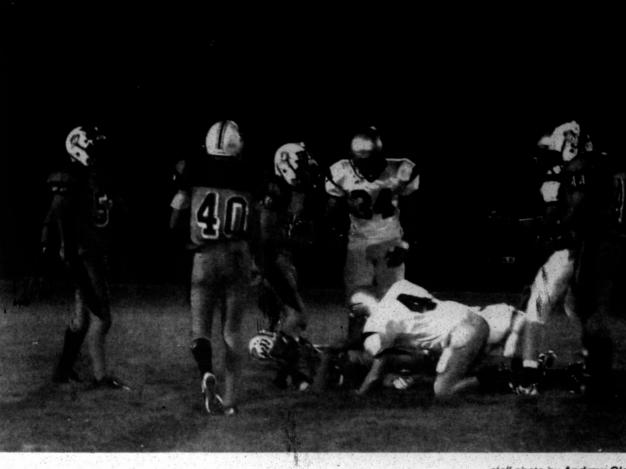

W. Haynes

Closest to the pin # 6 T. Johnston Closest to the pin 15 P. Aderholt photo courtesy of Darrin Duzan, Snyder Daily News

Ryan Smith attempts to run to the outside Friday against the Snyder Tigers. Pampa lost 57-0 and finish non-district 2-4. The Harvesters have a bye next and open district against the Borger Bulldogs Oct. 15.