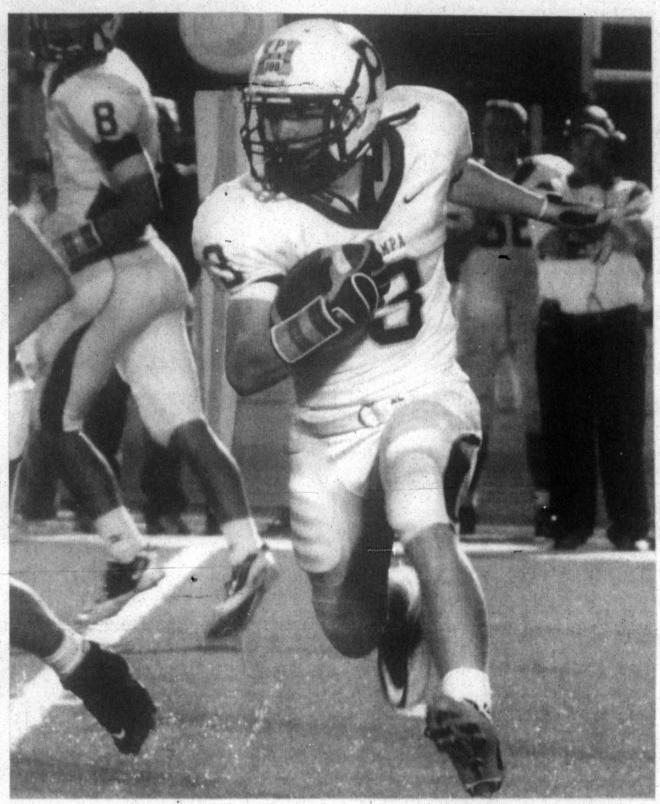

W. Haynes

Closest to the pin # 6 T. Johnston Closest to the pin 15 P. Aderholt photo courtesy of Darrin Duzan, Snyder Daily News

Ryan Smith attempts to run to the outside Friday against the Snyder Tigers. Pampa lost 57-0 and finish non-district 2-4. The Harvesters have a bye next and open district against the Borger Bulldogs Oct. 15.