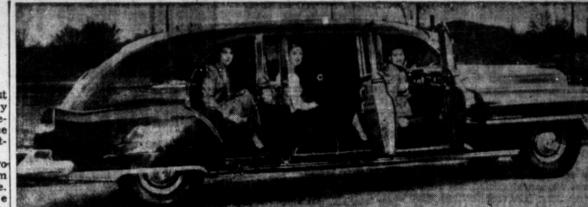

FIT FOR A KING—AND ALL HIS WIVES—Employes of a hearse manufacturer near Cincinnati, O., try out one of the twenty, specially fitted Cadillacs being built as a gift for King Ibm Saud of Saudi Arabia by an American oil company. Each auto, outfitted at a cost of \$12,500, will carry six of the King's wives (or former wives) in luxurious, secluded comfort, Special heating and cooling systems, one-way glass in windows, and a panel of red lights by which passengers direct the chauffeur, are among the fittings. The 72 - year - old oil - rich monarch is limited by Moslem rules to four wives at a time, but he is said to be responsible for about 120 ex-wives.