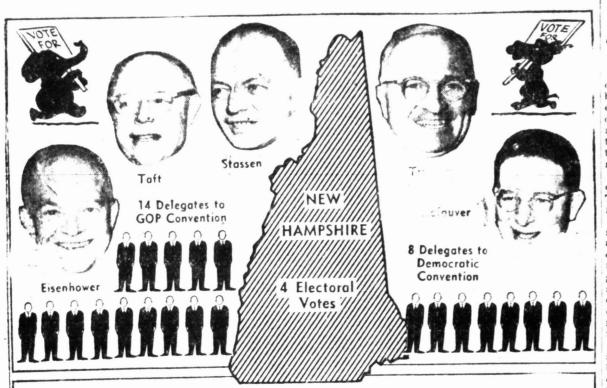

Here's the set-up on New Hampshire's presidential preference primary.

Closed primary, voters must declare party preference and vote accordingly. Voters indicate their preference for presidential nominee.

Party delegates must support candidate to whom they are pledged, as long as candi-

NEW HAMPSHIRE PRIMARY SETUP-The eyes of the nation will be focused on New Hampshire, scene of 1952's first presidential primary. Newschart, above, shows major Democratic and GOP candidates trying to win their parties' delegates to national nominating conventions this summer. Although New Hampshire is not politically important, with only four electoral votes, it will be the first test of General Eisenhower's voter-appeal against Senator Taft's. The primary holds similar significance for the Democrats. It will give the country an estimate of President Truman's popularity and it could end Senator Kefauver's presidential aspirations should he be soundly defeated.