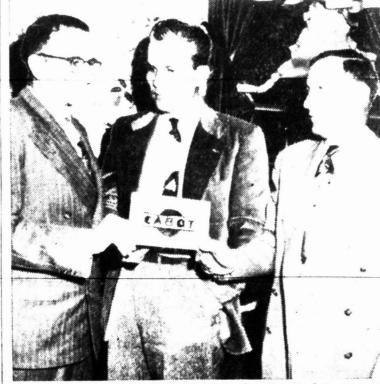

CERTIFICATES PRESENTED - H. J. Pickett, left, general superintendent of Cabot Shops, Inc., presents certificates to shop employes who recently completed a company job relations training course. Among those receiving certificates during a dinner in the Pampa Country club were Raymond Johnson, center, and