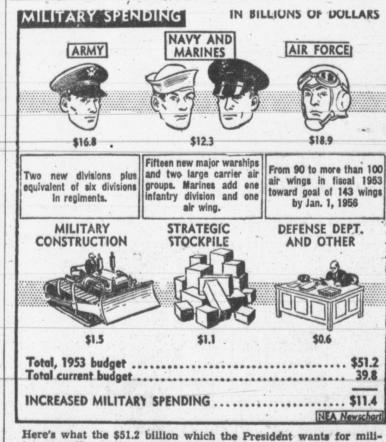

wood columns. Erskine Johnson, Hollywood reporter for NEA and The Register, reports a brisk round that finds Corrine accusing Zsa Zsa of acting like "a countess from a mediocre light opera" with her low-cut gowns. There's more to glamor than

sticking your chest

Corrine Leads In Third Round Of Verbal Baitle With Zsa Zsa

Out of \$10.8 billion requested in budget for International Security and Foreign Relations:



FOREIGN AID'S BITE—Military and economic assistance to foreign nations eats up almost all the funds for International Security and Foreign Aid requested in President Truman's budget for fiscal 1953. The total of \$10.8 billion is \$3.6 billion more than the fiscal 1952 budget item and the \$10.4 billion for military aid is \$3.9 billion more than was allocated for fiscal 1952.



tary spending in fiscal year 1953 means in terms of actual combat strength. Lion's share of the breakdown goes to the Air Force, with \$11 billion to be spent for planes to build U. S. airpower to more than 100 wings, toward an eventual goal of 143 wings. The Navy gets the second of 10 planned super-aircraft carriers, and the Army expands to 3,700,000 men, up 2,100,000 since the Reds attacked Korea. President Truman warned Congress future mili-tary budgets will carry the same astronomical figures, with no cuts in sight before fiscal 1955.

#### ONE HALF SECTION WHEAT LAND

250 Acres in Wheat and 70 Acres in Good Grass. 1/2 Royalty on all but 80 Acres, Gas Check Amounts to Over \$50, per Month. This Farm is Level and we Don't Believe you will Find a Better Farm in the State. Price Reduced