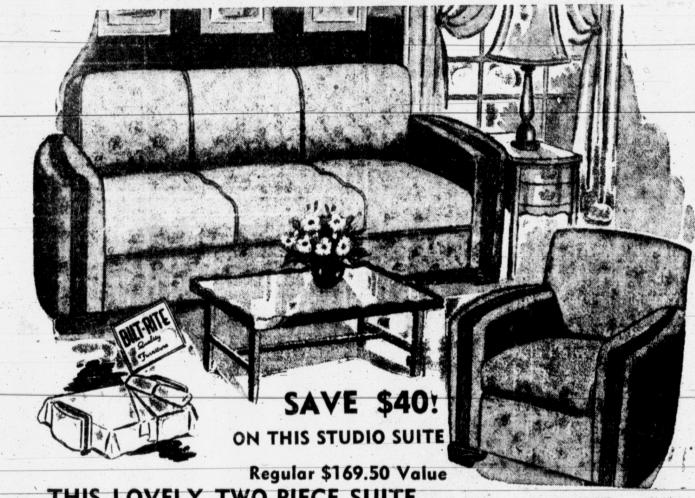

## A SENSATIONAL VALUE

THIS LOVELY TWO-PIECE SUITE AVAILABLE IN HIGH-GRADE FRIEZE

A sensational value - a living room by day - a guest room at night - with a living room divan - it opens easily to a full size bed.

ONLY \$2.00 WEEKLY

WHITE'S MONTH - END SALE PRICE!

SOLID DINETTE

featured in our Month End Sale!

SAVE \$10 ON THIS **5-PIECE DINETTE** 

Regular \$49.95 Value

Handsomely styled solid oak dinette, with duran upholstered chairs, extension table.