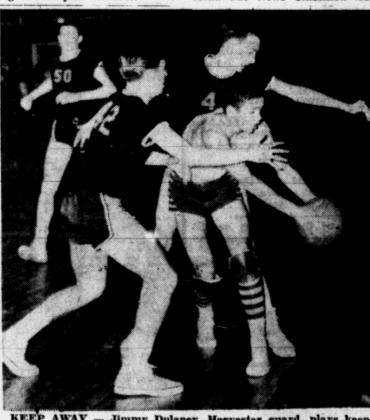

giate champions has been father who died nine days ago. Namara (94) won two points making a name for himself as a pro boxer. . .But they were all older than Chico and Roger when president had been expected. It from Jerry Mayfield.

study "communicative arts" - a weight champion in 1940.



former Oklahoma A&M defensive stalwart, will be present in the lineup of the Amarillo Am-Jets Thursday night when they battle the Noblitt-Coffey Chiefs for the benefit of the March of Dimes at the fieldhouse. All receipts from the game will be donated to the Gray county drive. (Cut courtesy Amarillo Air Force Base.)

Tommy Cox paced the low

points from Bennie Parks; Dib and 1950. Stowell (82) won two points from Billy Ryan; Charles Austin (84) won two points from Robert Adams; Darrell Godfrey (78) won



KEEP AWAY — Jimmy Dulaney, Hagvester guard, plays keep-away with a pair of husky Lubbock Westerners during Friday night's action at the fieldhouse. Pressing Dulaney for the ball are Carroll Walker (42) and Bill Williams (40), while Bob Fullerton (50) comes running to help. (News Photo by Ken Hardin)

#### R.U.AWARE ?



m.m. SOUND **PROJECTOR** 

16

is no child's job. The pharmacist often holds the life of a patient in the hollow of his hand. He must be skillful, accurate, and honesty must govern his every operation. When you bring your prescriptions to us you benefit by our years of experience, for which there can be no substitute.



**Russell Stovers** CANDIES

Sold Exclusively

at Richard's

# **Against Aussie**

of international tennis, hit boy of international tennis, hit the head