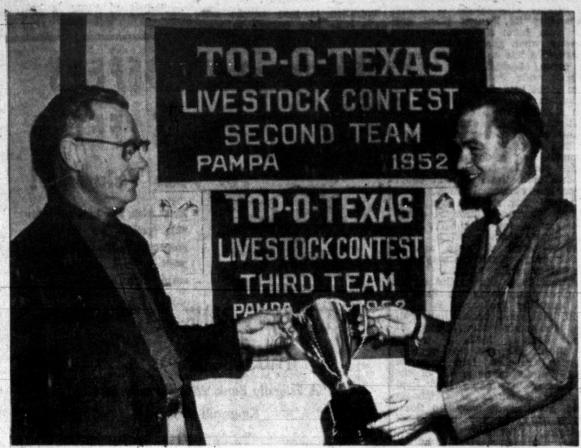

Features: 1:34

JUNIOR LIVESTOCK SHOW AWARDS - More awards were received here this week end for the 8th Annual Junior Livestock Show and sale here Feb. 4 and 5. The show is being sponsored by the Top o' Texas Hereford Breeders Assn. Holding the fir st-place award, left to right, are Quentin Williams, superintendent of vocational agriculture judging contest, and Paul Wayne, vocational agriculture teacher at the high school. Second and third place awards are shown in the background.