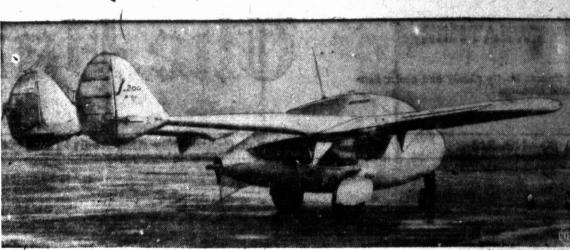

PLEASURE JET—French plane-makers have come up with the world's first jet-powered light touring plane for civilian use. It's the "Sipa 200," powered by turbo-jet engine, and weighing less than a ton. The light jet is said to travel 200 miles per hour, with a range of 300 to 500 miles.