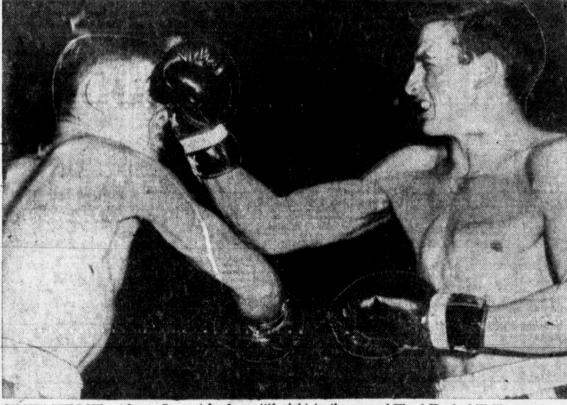

riday night in beating the Sandies, found it didn't work as they rapidly fell behind the sharpshooting Panhandle kids. shots attempted.

pa Guerillas fell to the Odessa B squad, 37-44. Ed Dudley led the Guerilla scoring with 15 points and Harris the winners with 13.

The Guerillas led at the end of the first period, but never again. Fg Ft Pf TP It was 6-5 at the end of the first quarter, 20-10 at halftime, and 31-26 as the fourth quarter started. The Cherillas pulled to within one point of the Broncho B squad with five minutes left in the game, but again the taller visitors roared ahead to stay.

The Harvesters return to action on their home court next weekend when they start the second half of the double round - robin conference schedule by hosting the San Angelo Bobcats and the Abilene



NOSEY FELLOW - Oscar Sargent lands a stiff right to the nose of Floyd Hood of Wellington during their 155-pound championship fight last night at Amarillo. The fight lasted but 20 seconds, Sargent being KO'd at that time. But during the bri ef scrap, the Pampa Harvester "Fighting Heart" winner got in his own licks. (News photo by Don Duncan)

### The Pampa Daily News



# **Dallas Eagles**

Play Negroes nett, owner of the Dallas club of the Texas League, said Saturday he would use Negro ball players next season if any are found with sufficient ability to

make his club. He has returned from a trip to Cleveland with his Dallas manager, L. D. Meyer, where they conferred at length with officials of the Cleveland Indians, the major league club with which Dallas has a working agreement.

Burne