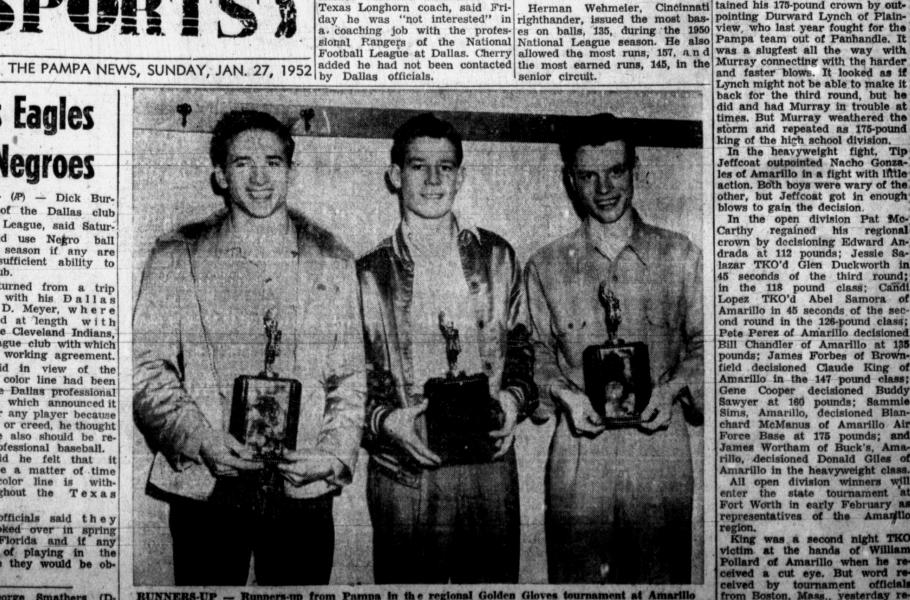

in the 118 pound class; Candi Lopez TKO'd Abel Samora of Amarillo in 45 seconds of the second round in the 126-pound class; Pete Perez of Amarillo decisioned Bill Chandler of Amarillo at 135 ield decisioned Claude King of Amarillo in the 147 pound class; Gene Cooper decisioned Buddy Sawyer at 160 pounds; Sammie Sims, Amarillo, decisioned Blanchard McManus of Amarillo Air Force Base at 175 pounds; and James Wortham of Buck's, Amadecisioned Donald Giles of Amarillo in the heavyweight class.
All open division winners will
enter the state tournament at Fort Worth in early February as representatives of the Amarillo

llard of Amarillo when he rewed a cut eye. But word re-tived by tournament officials om Boston, Mass., yesterday re-aled that Pollard was a profes-nal and King was reinstated in



RUNNERS-UP — Runners-up from Pampa in the regional Golden Gloves tournament at Amarillo last night are shown above holding their second p lace trophies. They are Oscar Sargent, 155 pounds, J. N. Wright, 147 pounds and Scotty Davey, 118 p ounds. Davey represented the Pampa district while the other two fighters represented the Borger district. (News Photo by Don Duncan)



TRING — Jimmy Bond, Harvester sophomore forward, sends a push-shot toward the basket during last night's game against the Odessa Bronch os at the fieldhouse. Bond scored 10 points during he game as the Harvesters downed the visitors, 35-27. Brother Marvin Bond (33) watches expectantly as Jimmy shoots. Attempting to guard Jimmy is Bill Harville (19) while Frank Gee (20) and Loanie Muse (12) watch. (News photo by Ken Hardi