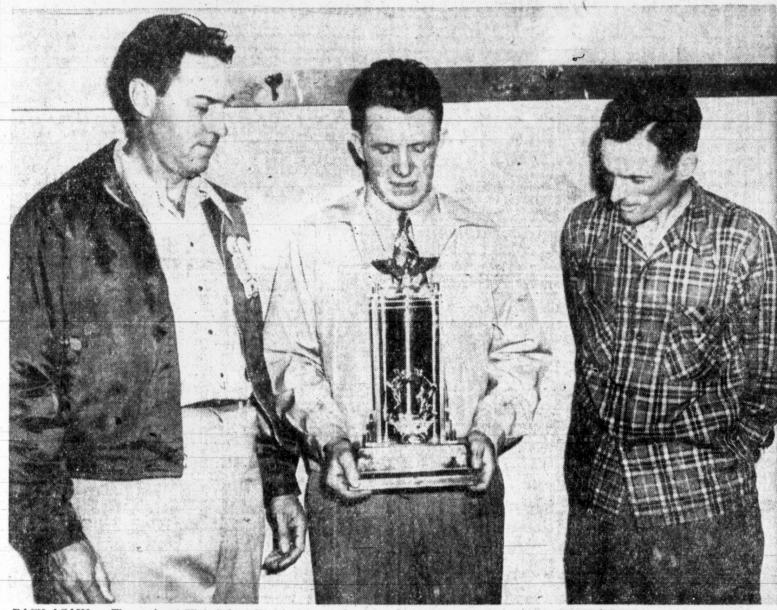

Features: 1:34

JUNIOR LIVESTOCK SHOW AWARDS - More awards were received here this week end for the 8th Annual Junior Livestock Show and sale here Feb. 4 and 5. The show is being sponsored by the Top o' Texas Hereford Breeders Assn. Holding the fir st-place award, left to right, are Quentin Williams, superintendent of vocational agriculture judging contest, and Paul Wayne, vocational agriculture teacher at the high school. Second and third place awards are shown in the background.