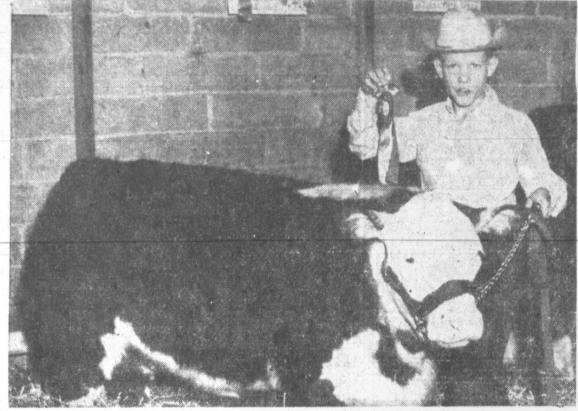

Features: 1:34

JUNIOR LIVESTOCK SHOW AWARDS - More awards were received here this week end for the 8th Annual Junior Livestock Show and sale here Feb. 4 and 5. The show is being sponsored by the Top o' Texas Hereford Breeders Assn. Holding the fir st-place award, left to right, are Quentin Williams, superintendent of vocational agriculture judging contest, and Paul Wayne, vocational agriculture teacher at the high school. Second and third place awards are shown in the background.