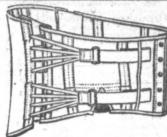

# INTERNATIONAL HARVESTER **FREEZER**

A. True Hermetically Sealed Refrigerating System — No flared connections from unit to coils, or anywhere; no

B. Hermetically Sealed Unit-Trouble-free. Sealed-in oil

supply. Automatic protection against motor overload. C. Warranty Plate—Indestructible, metal 5-year unit warranty permanently attached to cabinet for owner's

D. Temperature Control-Maintains 0' F. to 10' F., as desired. Conveniently located in protective recess and directly illuminated.

E. Noiseless Cooling with Statin-Type Condenser - Advanced construction eliminates fan and noise.

F. Over-all, Sub-Zero Freezing Coils - Coils completely surround walls and floor, permitting freezing anywhere on inside surfaces.

- A. Welded, All-Steel, One-Piece Construction-No seams, no leaks. Gleaming enamel finish baked on over BONDERIZED steel that resists corrosion.
- B. Insulation-41/2 inches of spun glass, will not settle, burn, absorb moisture or odors.
- C. Dri-Wall Cabinet Coils-These coils keep outer cabinet surfaces free of moisture.

International Harvester Freezer Will Be Used at the COOKING SCHOOL

The

3 Models .7 ft. 11:1"-15:8 Prices es low es \$279.95

A. Frost-Lok-Rubber breaker strip resists conduction of heat from outside air into freezer, helps provide cabinet seal that prevents entrance of moisture and heat and assures economical operation.

B. Inner Door Panel-Plastic material which minimizes heat transfer into cabinet. NOTE: Special "Zero-Larm" bell that gives automatic warning of temperature rise available at extra cost (field application only).