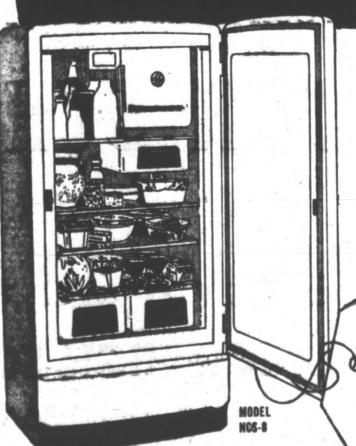

# INTERNATIONAL HARVESTER **FREEZER**

A. True Hermetically Sealed Refrigerating System — No flared connections from unit to coils, or anywhere; no

B. Hermetically Sealed Unit-Trouble-free. Sealed-in oil

supply. Automatic protection against motor overload. C. Warranty Plate—Indestructible, metal 5-year unit warranty permanently attached to cabinet for owner's

D. Temperature Control-Maintains 0' F. to 10' F., as desired. Conveniently located in protective recess and directly illuminated.

E. Noiseless Cooling with Statin-Type Condenser - Advanced construction eliminates fan and noise.

F. Over-all, Sub-Zero Freezing Coils - Coils completely surround walls and floor, permitting freezing anywhere on inside surfaces.

- A. Welded, All-Steel, One-Piece Construction-No seams, no leaks. Gleaming enamel finish baked on over BONDERIZED steel that resists corrosion.
- B. Insulation-41/2 inches of spun glass, will not settle, burn, absorb moisture or odors.
- C. Dri-Wall Cabinet Coils-These coils keep outer cabinet surfaces free of moisture.

International Harvester Freezer Will Be Used at the COOKING SCHOOL

The

3 Models .7 ft. 11:1"-15:8 Prices es low es \$279.95

A. Frost-Lok-Rubber breaker strip resists conduction of heat from outside air into freezer, helps provide cabinet seal that prevents entrance of moisture and heat and assures economical operation.

B. Inner Door Panel-Plastic material which minimizes heat transfer into cabinet. NOTE: Special "Zero-Larm" bell that gives automatic warning of temperature rise available at extra cost (field application only).