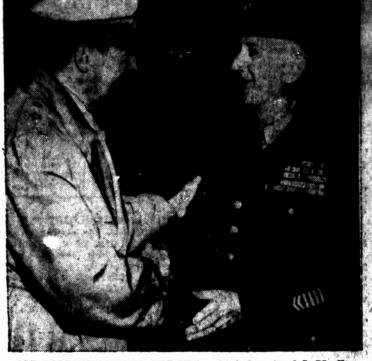

## died Jet Spray Hypo

OLD SOLDIERS NEVER FORGET - Maj. Gen. Paul J. Mue OLD SOLDIERS NEVER FURGET - Maj. Green of staff, reright, who once served as General MacArthur's chief of staff, reright, who once served as General MacArthur's chief of staff, recalls old times with his former commander at Washington Natio Airport, General MacArthur was returing to New York after testilying before joint Senate Armed Services Foreign Relations