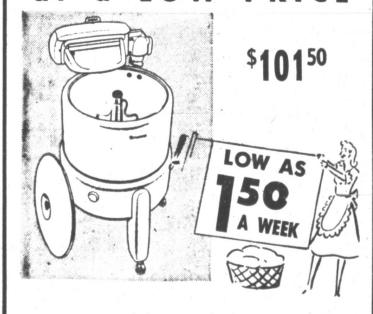

## Get a Firestone WASHER For TOP Efficiency LOW

REFRIGERATED from TOP to BOTTOM

Firestone 7 Cu. Foot REFRIGERATOR NOW \$18950

QUANTITIES LIMITED

**FIRESTONE** 

117 S. Cuyler

Phone 2119