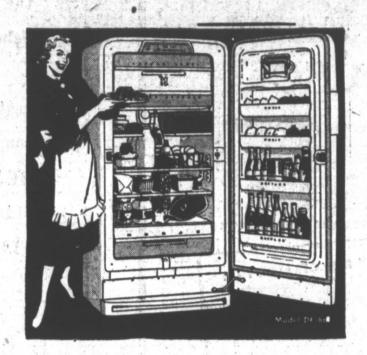

# INTERNATIONAL HARVESTER **FREEZER**

A. True Hermetically Sealed Refrigerating System — No flared connections from unit to coils, or anywhere; no

B. Hermetically Sealed Unit-Trouble-free. Sealed-in oil

supply. Automatic protection against motor overload. C. Warranty Plate—Indestructible, metal 5-year unit warranty permanently attached to cabinet for owner's

D. Temperature Control-Maintains 0' F. to 10' F., as desired. Conveniently located in protective recess and directly illuminated.

E. Noiseless Cooling with Statin-Type Condenser - Advanced construction eliminates fan and noise.

F. Over-all, Sub-Zero Freezing Coils - Coils completely surround walls and floor, permitting freezing anywhere on inside surfaces.

- A. Welded, All-Steel, One-Piece Construction-No seams, no leaks. Gleaming enamel finish baked on over BONDERIZED steel that resists corrosion.
- B. Insulation-41/2 inches of spun glass, will not settle, burn, absorb moisture or odors.
- C. Dri-Wall Cabinet Coils-These coils keep outer cabinet surfaces free of moisture.

International Harvester Freezer Will Be Used at the COOKING SCHOOL

The

3 Models .7 ft. 11:1"-15:8 Prices es low es \$279.95

A. Frost-Lok-Rubber breaker strip resists conduction of heat from outside air into freezer, helps provide cabinet seal that prevents entrance of moisture and heat and assures economical operation.

B. Inner Door Panel-Plastic material which minimizes heat transfer into cabinet. NOTE: Special "Zero-Larm" bell that gives automatic warning of temperature rise available at extra cost (field application only).