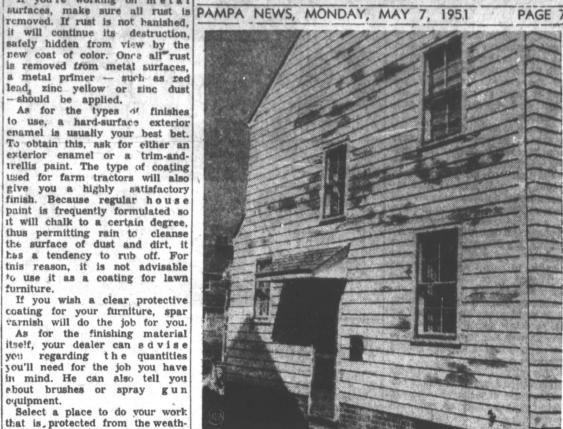

Air-Conditioning Firm

and garden furniture 'gleam with auchorage for your new coating. the return of spiritlifting weath. While such a project entails a surfaces, make sure all rust is PAMPA NEWS, MONDAY, MAY 7, er comes the urge to make porch certain amount of preparation, removed. If rust is not banished, you find that the time invested it will continue its destruction safely hidden from view by the pays dividends. First, you need to make sure new coat of color. Once all rust to be painted are clean, is removed from metal surfaces,

furniture.

equipment.

varnish will do the job for

er and free from dust. Allow

adequate time for drying between

coats. Another thing. Paint the lower sections of chairs and

right side up and finish the

tables first. Turn them

smooth, free from rust and a metal primer - such as red horoughly dry. lead, zinc yellow or zinc dust sit's new wood you're coat-should be applied. thoroughly dry.

ing, sand off all rough places and brush on a priming coat. sand off all rough places When this is dry, putty up and enamel is usually your best bet, smooth off any cracks or nail To obtain this, ask for either an head indentations.