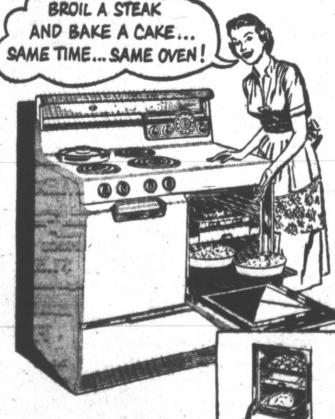

et-Drawer

· Double-Easy Quickube Trays

· Rust-resistant shelves

· Sliding shelf

 2 Multi-Purpose Trays · Powered by Meter-Miser

> FRIGIDAIRE 10.7 Cu. Ft. DeLuxe

Here's plenty of space—and the right kind of cold - for keeping foods safe from one shopping trip to the next. And there's the assurance of Frigidaire's finer construction, greater dependability and value to last for years and years!

. Full-width Super-Freezer

· Big, deep, Twin Hydraters · Famous Mater-Mises

· Exclusive double-easy

· Rust-resistant shelves

· Large, sliding Sacket Drawer · Full-width Chill Brawer

VISIT OUR DISPLAY BOOTH AT THE COOKING SCHOOL



10.7 CU. FT. DE LUXE

COME IN! LEARN ABOUT ALL THE NEW FRIGIDAIRE REFRIGERATORS!

# PAUL CROSSMAN

REFRIGERATION CO.



# Frigidaire "Thrifty-30" Electric Range



It's the greatest improvement in ranges in years...2 ovens in one, or one extralarge oven! Each oven with separate temperature controls! Lock-stop shelves are adjustable to 10 positions. Simpli-Matic Oven Control and Cook-Master Oven Clock Control. Lifetime Porcelain finish - inside and out.

Come in! Learn about all the new frigidaire Ranges



## **Meat Tastes Better From Deep Well**

of all cooking is done on top of the range. Applied to an electric range, this guarantees lots of topnotch eating. With a flip of the switch or a push of the button the surface units provide fast, clean measured, electric heat

Included on most electric ranges is a deep well cooker. The cooker is just an ordinary large sauce pan. The magic is in the thickly insulated well which holds the cooker, and holds