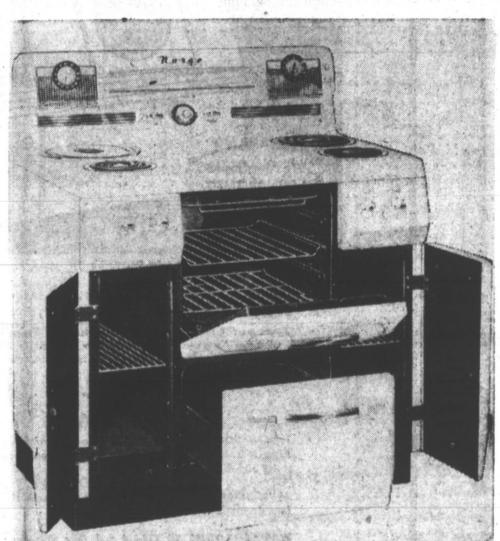

First Annual All-Electric

Cooking School

#### **BE SURE TO ATTEND**

Tuesday & Wednesday May 8 and 9

Junior High School / Auditorium

> 1:30 TO 3:30 P.M. EACH DAY

Chrysler Fire Power

180 HORSEPOWER

Combustion Chamber, heart of the finest car engine built today. In this dome-topped area, you see the only ideal combustion chamber . . . the only way to develop full combustion, full compression, full work and value from every drop of fuel!