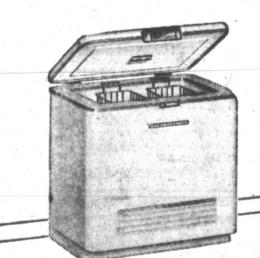

# INTERNATIONAL HARVESTER **FREEZER**

A. True Hermetically Sealed Refrigerating System — No flared connections from unit to coils, or anywhere; no

B. Hermetically Sealed Unit-Trouble-free. Sealed-in oil

supply. Automatic protection against motor overload. C. Warranty Plate—Indestructible, metal 5-year unit warranty permanently attached to cabinet for owner's

D. Temperature Control-Maintains 0' F. to 10' F., as desired. Conveniently located in protective recess and directly illuminated.

E. Noiseless Cooling with Statin-Type Condenser - Advanced construction eliminates fan and noise.

F. Over-all, Sub-Zero Freezing Coils - Coils completely surround walls and floor, permitting freezing anywhere on inside surfaces.

- A. Welded, All-Steel, One-Piece Construction-No seams, no leaks. Gleaming enamel finish baked on over BONDERIZED steel that resists corrosion.
- B. Insulation-41/2 inches of spun glass, will not settle, burn, absorb moisture or odors.
- C. Dri-Wall Cabinet Coils-These coils keep outer cabinet surfaces free of moisture.

International Harvester Freezer Will Be Used at the COOKING SCHOOL

The

3 Models .7 ft. 11:1"-15:8 Prices es low es \$279.95

A. Frost-Lok-Rubber breaker strip resists conduction of heat from outside air into freezer, helps provide cabinet seal that prevents entrance of moisture and heat and assures economical operation.

B. Inner Door Panel-Plastic material which minimizes heat transfer into cabinet. NOTE: Special "Zero-Larm" bell that gives automatic warning of temperature rise available at extra cost (field application only).