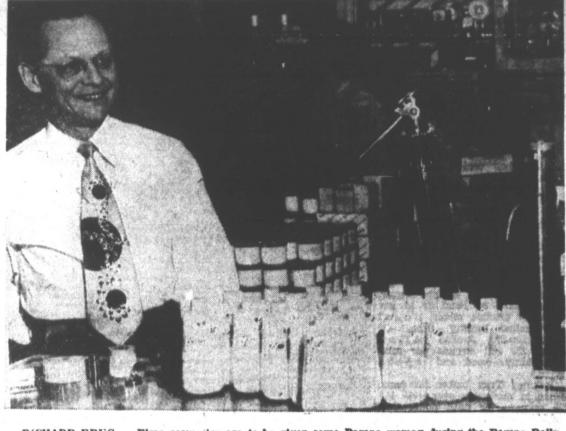

R.U.AWARE ?

THE COLD CLIMATES, DEER HAVE A FINE, THICK FUR UNDER THEIR HAIR THAT KEEPS THEM WARP

16mm. Sound 273 50 Whether the weather be

cold or warm . . . you need the proper cosmetics to protect your skin, so check with the RICHARD DRUG STORE . . . consult the expert behind the counter who will help you make the proper selections. You'll always find the prices reasonable for our exclusive line of EL-MO and DOROTHY GRAY cosmetics.

**Russel Stovers CANDIES** Sold Exclusively

at Richard

MOVIE

EQUIPMENT

Eastman Sound **PROJECTOR** 

REVERE SOUND **PROJECTOR** 

MOVIE MITE

\$375