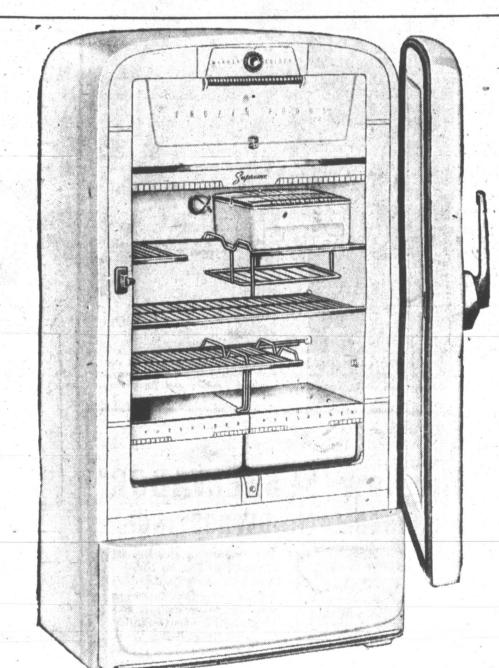

oughly mix and put above Start cooking on the third heat, when it stands in stift peaks. ingredients in flat bottomed then turn switch to the fourth for about seven minutes. sauce pan and place on small heat to finish cooking. It is done Read The News Classified Ads, surface unit of electric range. Beat on high speed of mixer

217 N. Cuyler

Phone 201

PAMPA NEWS, MUNDAY, MAY 7, 1931 PAGE 13

# Sale - Mother's Day Specials



A1 + SILVERPLATE AND CHEST

52 pcs., serve 8. Made by Simeon L. & 24
Geo. H. Rogers of Oneida, Ltd. Extra silver at points of wear. Knives have hollow handles, stainless steel blades.



MIXER SPECIAL—FORMERLY 46.50

Hurry in for this top-quality 16-speed "Gilbert"—limited quantity. Has new swing-tilt beater action for thorough mixing. Juicer, chopper, 2 bowls incl.



Reg. 249.95 Supreme 7 Cu. Ft.

Now, own the M-W Supreme with all its fine features, at Wards low sale price. 35-lb. capacity full-width freezer, 4 ice-cube trays with instant ice service: Jiffy releases free trays, pop out unmelted cubes. Twin Food Fresheners hold 16-qts. foods. Adjustable shelving; full-width Froster Tray.

balance monthly

REG. 284.95 EXTRA-CAPACITY, 9 CU. FT. SUPREME M-W

\$69 down

All the features of the "7" plus extra capacity for the large family: Full-Width Freezer holds 50 lbs. 274.95

FREE POPCICLES to Children accompanied by Parents.



11.50 AUTOMATIC POP-UP TOASTER

Chromed toasting beauty at money-saving price. Toasts 1 or 2 slices bread to color liked best-just set lever. Automatic current shut-off, Cord. AC.



M-W SUPREME 40" ELECTRIC RANGE

Clock-timer