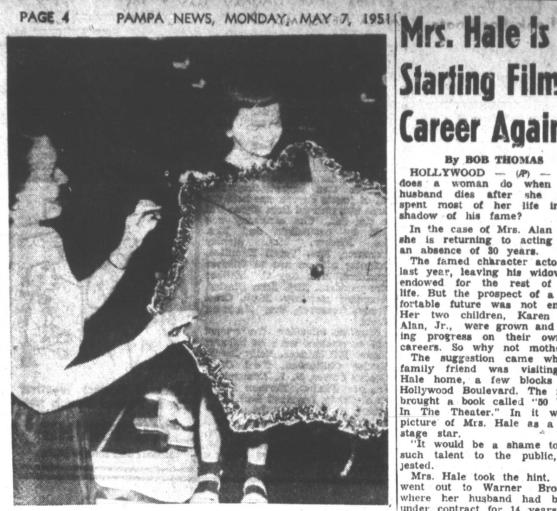

# Starting Film Career Again

HOLLYWOOD - (A) - What does a woman do when her husband dies after she has spent most of her life in the shadow of his fame? In the case of Mrs. Alan Hale.

she is returning to acting after an absence of 30 years. The famed character actor died last year, leaving his widow well endowed for the rest of her life. But the prospect of a comfortable future was not enough. Her two children, Karen and Alan, Jr., were grown and mak-ing progress on their own film careers. So why not mother? The suggestion came when a family friend was visiting the home, a few blocks from Hollywood Boulevard. The friend brought a book called "50 Years In The Theater." In it was a picture of Mrs. Hale as a child

stage star. would be a shame to deny such talent to the public," he ested.

Mrs. Hale took the hint. She went out to Warner Brothers, where her husband had been under contract for 14 years. She landed a role in "As Time Goes By," using her professional name of Gretchen Hartman. Now she has other deals on the fire and enthused about the reflower-