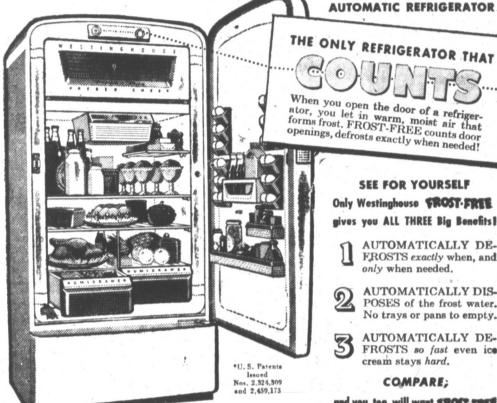

#### **Juniors, Seniors** "IF YOU FIND DEFROSTING EXHAUSTING, WHEELER -

# GET THIS CROSLEY SHELVADOR""

THERE'S CARE-FREE' AUTOMATIO DEFROSTING IN THE NEW SHELVADOR

Nothing to turn on or off, nothing to watch, nothing to empty—nothing to dol This sensational new Shelvader Refrigerator defrosts itself completely automatically—in 2 to 10 minutes!

BUY ON **EASY TERMS** 

Crosley's exclusive Worksaver Design puts twice as much food where you want it-in front, in sight, in reach ... all space at the "convenience level." Electrosave. Unit is warranted for five years. Let us show you how wonderfully convenient a refrigerator can be! Come in today and see the Shelvador!

THE PACE-SETTING DESIGNS ARE COMING FROM CROSLEY!

RINEHART-DOSIER

112 E. FRANCIS

ZALES JEWELRY — Irving Schwartz, Manager of Zales Jewelty Co., is proud of the silver tea set shown on table above. The service is to be given at the cooking school due in Pampa Tuesday and Wednesday. (News Photo)