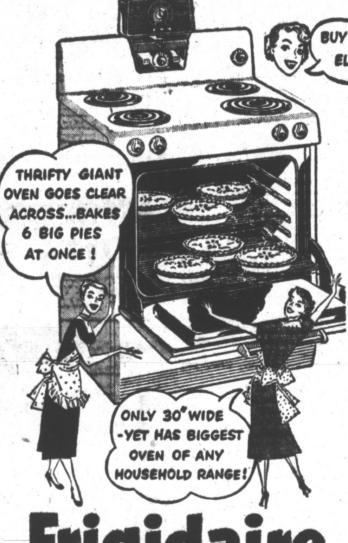

ime Percelain food compartment

Sliding Basket-Drawer

· Double-Easy Quickube Trays

· Rust-resistant shelves

· Sliding shelf

 2 Multi-Purpose Trays · Powered by Meter-Miser

> FRIGIDAIRE 10.7 Cu. Ft. DeLuxe

Here's plenty of space—and the right kind of cold - for keeping foods safe from one shopping trip to the next. And there's the assurance of Frigidaire's finer construction, greater dependability and value to last for years and years!

. Full-width Super-Freezer

· Big, deep, Twin Hydraters · Famous Mater-Mises

· Exclusive double-easy

· Rust-resistant shelves

· Large, sliding Sacket Drawer · Full-width Chill Brawer

VISIT OUR DISPLAY BOOTH AT THE COOKING SCHOOL



10.7 CU. FT. DE LUXE

COME IN! LEARN ABOUT ALL THE NEW FRIGIDAIRE REFRIGERATORS!

# PAUL CROSSMAN

REFRIGERATION CO.



# Frigidaire "Thrifty-30" Electric Range



It's the greatest improvement in ranges in years...2 ovens in one, or one extralarge oven! Each oven with separate temperature controls! Lock-stop shelves are adjustable to 10 positions. Simpli-Matic Oven Control and Cook-Master Oven Clock Control. Lifetime Porcelain finish - inside and out.

Come in! Learn about all the new frigidaire Ranges



## **Meat Tastes Better From Deep Well**

of all cooking is done on top of the range. Applied to an electric range, this guarantees lots of topnotch eating. With a flip of the switch or a push of the button the surface units provide fast, clean measured, electric heat

Included on most electric ranges is a deep well cooker. The cooker is just an ordinary large sauce pan. The magic is in the thickly insu