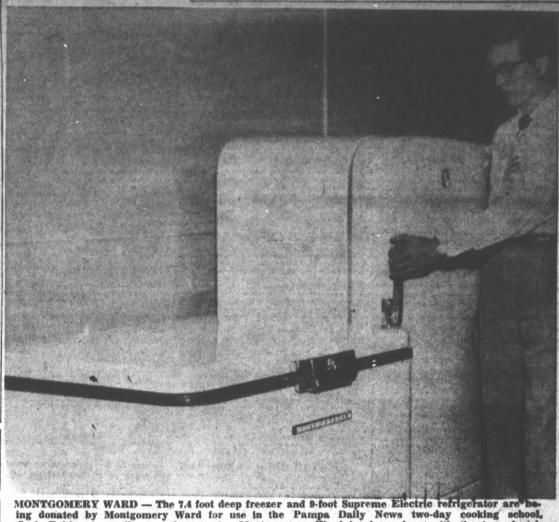

International Harvester Freezer Will Be Used at the COOKING SCHOOL

The

3 Models .7 ft. 11:1"-15:8 Prices es low es \$279.95

A. Frost-Lok-Rubber breaker strip resists conduction of heat from outside air into freezer, helps provide cabinet seal that prevents entrance of moisture and heat and assures economical operation.

## HOGUE MILLS Equipment Inc.

821 W. Brown

220 P. SOMERVILLE

PAMPA NEWS, MONDAY, MAY 7, 1951