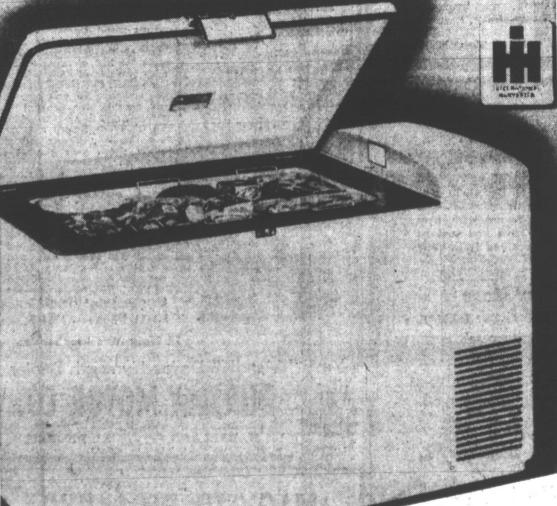

# INTERNATIONAL HARVESTER **FREEZER**

A. True Hermetically Sealed Refrigerating System — No flared connections from unit to coils, or anywhere; no

B. Hermetically Sealed Unit-Trouble-free. Sealed-in oil

supply. Automatic protection against motor overload. C. Warranty Plate—Indestructible, metal 5-year unit warranty permanently attached to cabinet for owner's

D. Temperature Control-Maintains 0' F. to 10' F., as desired. Conveniently located in protective recess and directly illuminated.

E. Noiseless Cooling with Statin-Type Condenser - Advanced construction eliminates fan and noise.

F. Over-all, Sub-Zero Freezing Coils - Coils completely surround walls and floor, permitting freezing anywhere on inside surfaces.

- A. Welded, All-Steel, One-Piece Construction-No seams, no leaks. Gleaming enamel finish baked on over BONDERIZED steel that resists corrosion.
- B. Insulation-41/2 inches of spun glass, will not settle, burn, absorb moisture or odors.
- C. Dri-Wall Cabinet Coils-These coils keep outer cabinet surfaces free of moisture.

International Harvester Freezer Will Be Used at the COOKING SCHOOL

The

3 Models .7 ft. 11:1"-15:8 Prices es low es \$279.95

A. Frost-Lok-Rubber breaker strip resists conduction of heat from outside air into freezer, helps provide cabinet seal that prevents entrance of moisture and heat and assures economical operation.

B. Inner Door Panel-Plastic material which minimizes heat transfer into cabinet. NOTE: Special "Zero-Larm" bell that gives automatic warning of temperature rise available at extra cost (field application only).