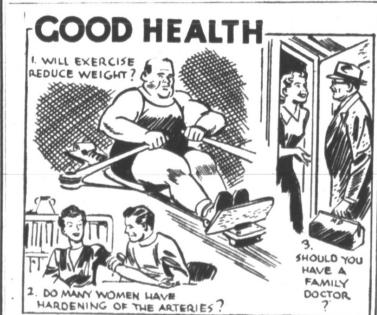

Answer to Question No. 1:

1. Exercise alore is futile. While it will reduce weight, because it helps use up water, carbohydrates and fats, exercise also stimulates the appetite. Two exercises help tremendously, (1) mushing one's chair away force.

3. A family doctor is your propushing one's chair away from the table when dessert is served. when second helpings are of-

Answer to Question No. 2: 2. Because of their happy fac-

other than the inner walls o

3. A family doctor is your pr tection. He is your best friend (2) turning the head slowly from right to left and back again when second helping to the knows your background, and having cared for you through the years, can therefore be your

best advisor (Copyright 1981 by Health Inform ulty of depositing fat in places tion Foundation)