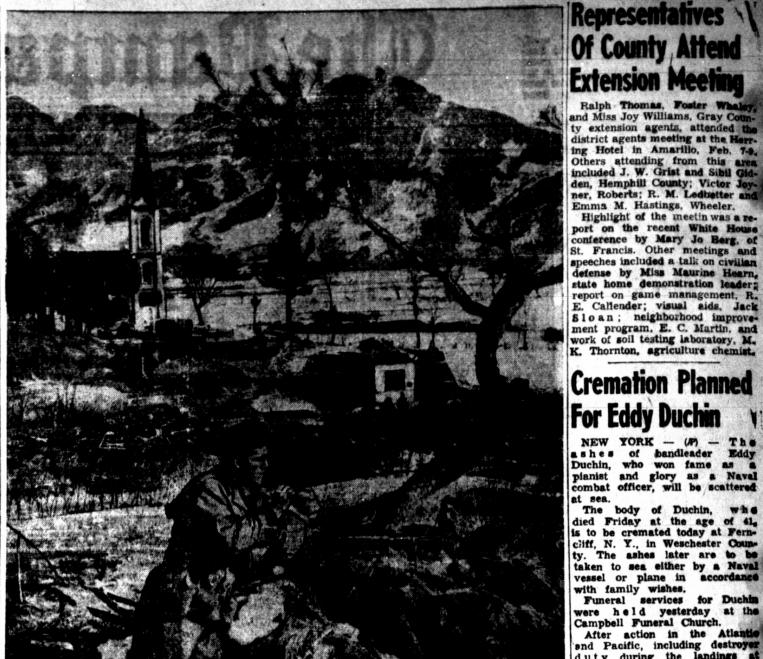

VALLEY VIEW—A church spire against a background of rugged hills, a valley stream, a winding road, all framed in the boughs of a gnarled evergreen—it might be a countryside scene from his own Wisconsin. But Cpl. Earl Dansberry of La Crosse, standing guard near the UN battlefront, hears bursts of gunfire in the distance to remind him that the scene is strictly Korean and that the war is very close indeed. Note the blasted buildings and military vehicles before the abandoned church.

(Exclusive NEA-Acme photo by Staff Photographer Ed Hoffman.)

**MARKETS** 

FORT WORTH LIVESTOCK

KANSAS CITY LIVESTOCK