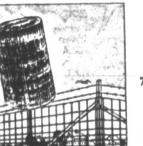

VALLEY VIEW—A church spire against a background of rugged hills, a valley stream, a winding road, all framed in the boughs of a gnarled evergreen—it might be a countryside scene from his own Wisconsin. But Cpl. Earl Dansberry of La Crosse, standing guard near the UN battlefront, hears bursts of gunfire in the distance to remind him that the scene is strictly Korean and that the war is very close indeed. Note the blasted buildings and military vehicles before the abandoned church.

(Exclusive NEA-Acme photo by Staff Photographer Ed Hoffman.)

**MARKETS** 

FORT WORTH LIVESTOCK

KANSAS CITY LIVESTOCK