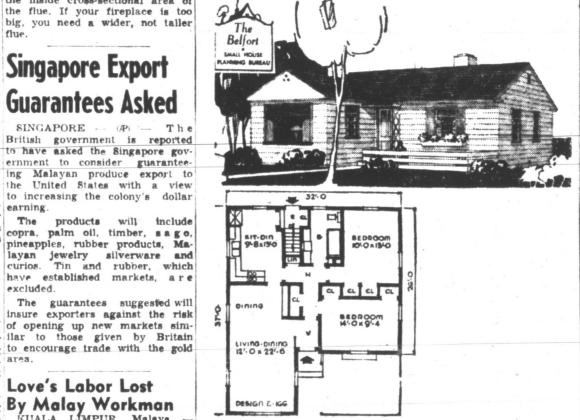

the sheathing. These holes should be new shingles are laid double and drilled about 1 1-2 inches above then the rest of the new shingles the lower edge of the replace are applied as when building an ment. Since the repair is made original roof. Since it is necesby surface-nailing, the nail-heads sary to penetrate several thickshould be daubed with plastic nesses of material, longer nails roofing compound to prevent must be used in an over-roofing

job than in the first application wood or composition of shingles. The nails must penshingle roofs begin to leak, it etrate both the new and the old at certain times despite the fact is usually best to re-roof the en-shingles and anchor firmly in the

> moved. New shingles are laid modernizing an old house by adding color or distinctive design,



able to chew.

The Labor Department reported it was helping the man to

WASHINGTON — (P) — The
three liberal wall space for furniture placement and cross light
the monument, I did a few of
the things that a Washington newsused during the war will be
Storage space is available in all included in a limbed three cherry trees got claim workmen's compensation checked by Army engineers for from his employer, but it was possible use.

A defense department spokes man said the directive to engineers was not to be regarded neers was not to be regarded.

The dining space in the kitch-tried to get a room for the dining space in the kitch-tried to get a room for the might without success. as a definite commitment that en is provided for in addition night without success.

the base will be activated.