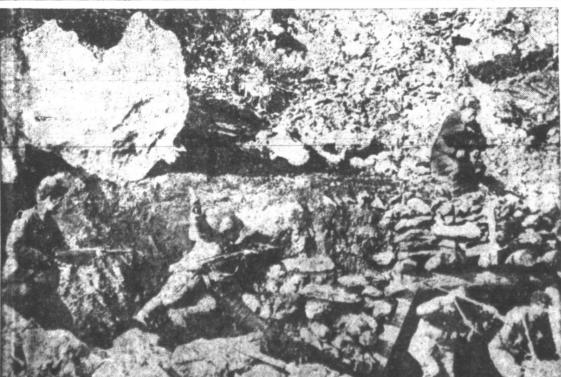

# Deep Wedge Driven Into UN Positions TOKYO -(A)- Chinese and Korean Reds, combining power with such ruses as white flags and handshakes,

rammed a dangerously deep wedge seven miles into allied lines on the Korean central front Monday, isolating some American and South Korean units. On the east coast a South Korean patrol which had

thrust five miles north of the 38th Parallel was forced back four miles by a Red counterattack. At last report to U.S. Eighth Army headquarters, however, the South Koreans were still one mile north of the old boundary of North and South Korea.

The savage Red counterdrive in the mountainous central sector was launched Sunday midnight and pushed by an estimated 60,000 troops throughout Monday on a 30-

### Two American units of undisclosed size were reported cut off north of Hoengsong. They were fighting to crack enemy road

blocks that extended two miles along the road south of them. An American relief force was battling up from the South. WASHINGTON -(AP) -- Whether South Korean regiment also was

massed south of Seoul, just across Members of the House Ap. the Han River from the capital. propriations Committee indicated But a South Korean pairol that privately to newsmen that their had made another probe into ability to cut federal spending Seoul was forced out again late under the \$71,600,000,000 figure Monday by sharp enemy small-

pends to a considerable degree At the same time Red artillery subjected the allies south of the Han to heavy fire from 120-mm for which Congress probably will guns, presumably Russian-made. The critical position, however,

the end of this month, but already several committee mem-Chinese who spoke English came bers pledged they will serutinize up with white flags, shook hands as it offered to surrender, then

The Reds were fighting of Hoengsong, the Communists at Abraham Lincoln's tomb here, aggressor is "more pure pussy- Rep. Taber of New York, rank- had set up a road block. A Red ing Republican on the appro- column was sweeping toward that

> agreed to the principle that sanctions against Red China Ohio) threw cold water on the The Communication and serious. of the past 18 days in the central

> On the western front, the allies cease-fire proposal was "fraught that Congress would be doing had swept Saturday into Seoul's well to cut out about a third industrial suburb of Yongdungpo. its big airport at Kimpo and its seaport of Inchon. But the four or more allied