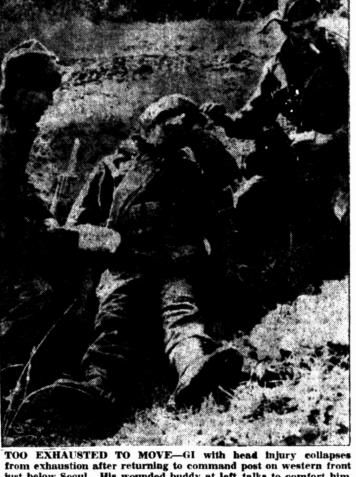

just below Scoul. His wounded buddy at left talks to comfort him while soldier, right, lights him a cigaret. (NEA-Acme Telephoto by Staff Photographer Walter Lea)