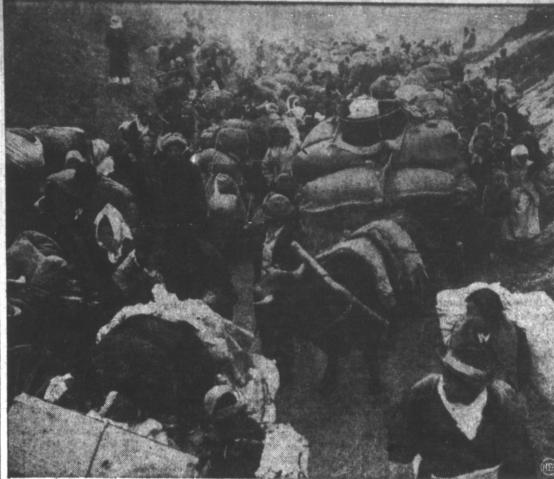

### WASHINGTON — President Tru- The Dector Says

Not long ago we read in the papers that Korean refugees fleeing for their lives in the bitter

disaster, the outbreak of smallalso stated that the country were on feverishly vacpeople as they could lay their hands on. Truly war, disaster, and disease walk

Smallpox for centuries was one of the great killers of mankind and disasters strike or if our preventive vigilance is relaxed. Many were vaccinated inside of a month and the potential epidemic was

The fact that smallpox is so well under control most of the time in countries of western civilization named Edward Jenner noticed