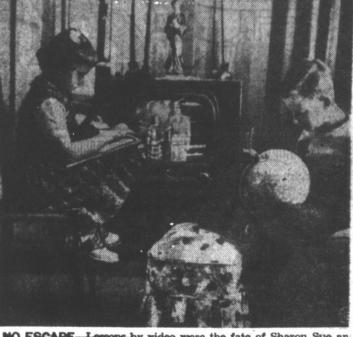

VALLEY VIEW—A church spire against a background of rugged hills, a valley stream, a winding road, all framed in the boughs of a gnarled evergreen—it might be a countryside scene from his own Wisconsin. But Cpl. Earl Dansberry of La Crosse, standing guard near the UN battlefront, hears bursts of gunfire in the distance to remind him that the scene is strictly Korean and that the war is very close indeed. Note the blasted buildings and military vehicles before the abandoned church.

(Exclusive NEA-Acme photo by Staff Photographer Ed Hoffman.)

**MARKETS** 

FORT WORTH LIVESTOCK

KANSAS CITY LIVESTOCK