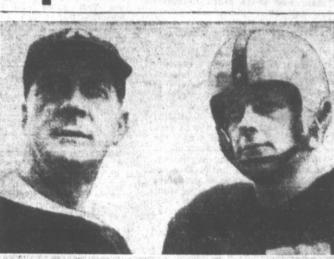

POP KNOWS BEST-Two of the nation's best football teams have father-son combinations in the brains department. Army's Red Blaik, top, made son Bob his quarterback. Rusty Russell of Southern Methodist taught rusty, Jr., to call signals for Mustangs,