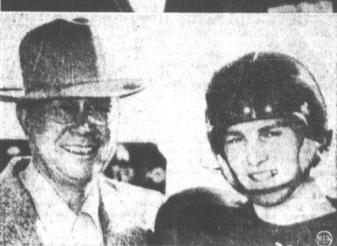

Georgia vs. LSU

LIQUORS

115 N. HOBART

SIDELINE-UP-Just to be different, North Carolina lines up in the huddle this way-parallel to the sideline. The quarterback, left, points as he calls the play.