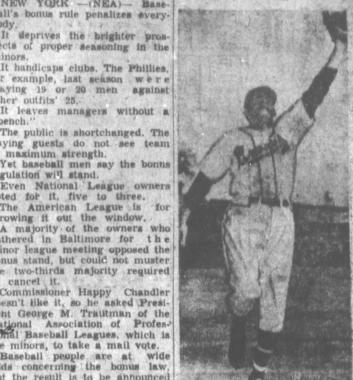

# Major Leaguers Launch Campaign to Kill Off Bonus to Unproven Rookies

 Major league baseball players are quietly but efficiently launching a campaign to kill off all payments of bonuses to unprovplayers.

Marty Marion, National League representative to the Players' Committee, revealed he planned to present to the Executive Council at its next meeting a proposal to eliminate the payment of any kind of bonus to such players.
"I have been discussing this problem with representatives of other clubs," the star shortstop of the St. Louis Cardinals said and we all agree that something must be done. We feel that no only do payments of large bon-uses to untried players deprive the proven players of money to which they are entitled but tends cause dissension and dishar-

mony on a ball club.
"I personally think that the lation of such practices will some day ruin baseball." Marion disclosed that four Na-tional League clubs, including the Cardinals, have voted to elimi nate the payment of bonuses of