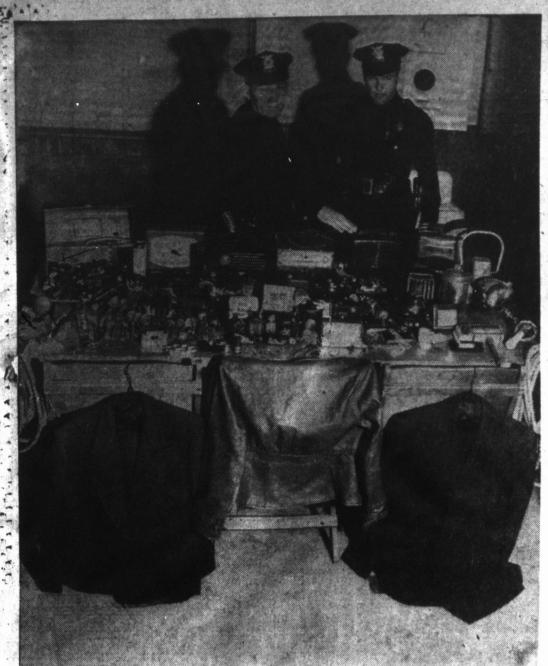

LOOKING OVER LOOT-Patrolmen D. L. Day and Joe Brewer, left to right, look over articles taken from the Ash home following a raid there by police Tuesday when several items were iden-tified by burglary victims. Included is a string of pearls valued at \$16.50. Barely discernible on the table, right in back of the jacket hanging over a chair, are hypodermic needles, backed by