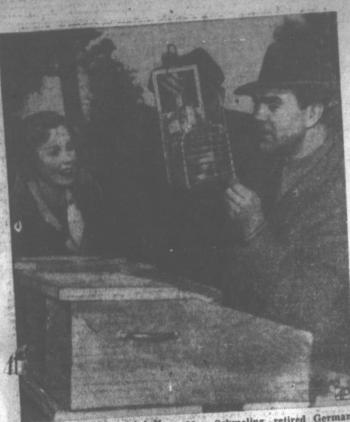

LOOKING OVER LOOT-Patrolmen D. L. Day and Joe Brewer, left to right, look over articles taken from the Ash home following a raid there by police Tuesday when several items were iden-tified by burglary victims. Included is a string of pearls valued at \$16.50. Barely discernible on the table, right in back of the jacket hanging over a chair, are hypodermic needles, backed by