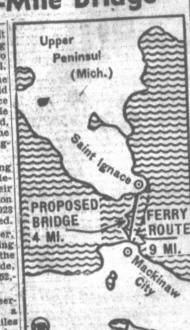

## Nation's Only 'Split State' Seeking Four-Mile Bridge

MACKINAW CITY, Mich.

(NEA)—America's only split state — Michigan — is trying hand to weld together its two peninsulas with a span of steel. The proposed bridge over the historic Straits of Mackinac would histeric Straits of Mackinac would be an engineer's delight, since it calls for the longest single suspension span in the world, 4600 feet. It would exceed the Colden Gate span, now the big-Golden Gate span, now the big-gest, by 400 feet.

Michigan residents have long been nettled by the four-mile-wide straits that bisect their state. As early as 1920 agitation for a bridge began, but in 1923 a ferry system was inaugurated.

The automobile are bowever. The automobile age, however, has out-distanced the chugging ferry boats. Traffic across the straigs has doubled every decade, reaching an all-time high of 552, 404 cars last year.

At one time during the deer-hunting season this winter, a line of cars stretched eight miles out of Mac'tinaw City waiting for the ferry boats to catch up with the demand.

rock 180 feet below the surface engineering problem is that of of the straits is solid enough and preserving the waterway for the of the straits is sound enough and preserving the waterway for the others say it is not. Engineers vital commerce that flows through may have the answer in their it. That necessitates the 4600-foot

The Straits of Mackinac link Lakes Michigan and Huron and are only 40 miles from the engineering problem is that of preserving the waterway for the

span and also calls for the bridge to be 150 feet high.