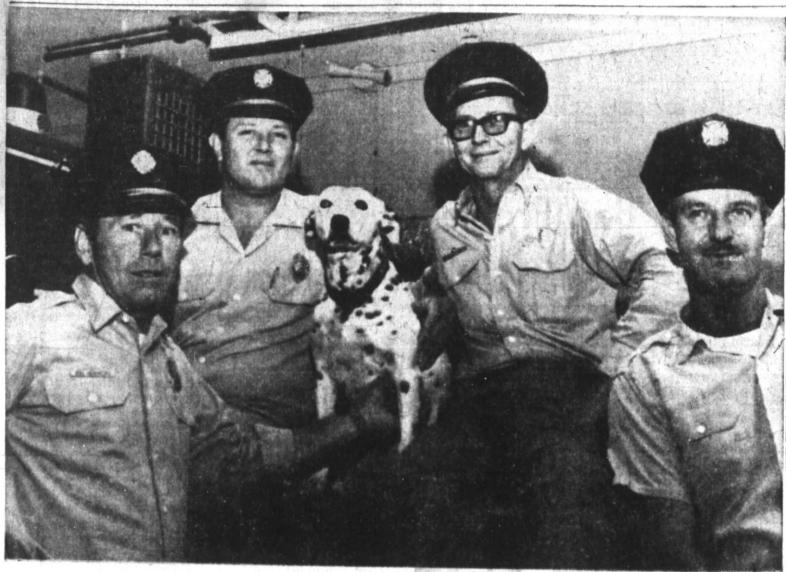

# Israelis To Elect New Parliament

SURROUNDED BY the fellas she loves, blue and brown eyed Susie, the South Fire Station's Dalmatian, is in the height of her glory. Susie doesn't go on fire call and she won't attend the Fireman's Ball Thursday in the

Moose Lodge, but she couldn't care less as she is loved, petted and teased by, from the left, Capt. Don Hendricks, Finis Geo. Arthur Clark and Otis Cochran.

A DOG NAMED SUE

# Dalmatian Lives It Up Spawns Violence At South Fire Station Spawns Violence By Workers NEW YORK (UPI)—Scatland violence and several

By DORIS E. WILSON News' Staff Writer

A dog named Sue lives at

fellas at South Station. Con-old and for the past 12 years sequently, there was a little has kept a 24-hour vigil at the explained. day this week to do a story teasing.

of attention.

happiest when the girl-type she gets very excited. South Fire Station, 1010 S. reporter began to gather up Susie doesn't go on fire calls. a demand for higher wages.

Susie didn't remove the deepfreeze even when it became Susie can tell the difference about her. Nor even when the telephone ring and the fire is Susie to count noses and wag when their contract with the in March after the death of apparent the conversation was between the station's business fellas gathered around for a phone ring. When the business a happy welcome to them.

this team and the second TEA The fourth major criticism, tion residence naturally. Her inadequate science facilities, father was a Fire Dog at In the 1967 examination, remains questionable, Dr. Central Station in Houston. directed by H.E. Phillips, the Malone said, but the new high So she feels perfectly at home TEA team listed six major school science wing to be at South Fire Station, where she areas in which the Pampa constructed and some is the object of affection and school district did not fully meet remodeling on the junior high attention from the two shifts. accreditation standards. The levels would show the TEA captain Don Hendricks. Finis