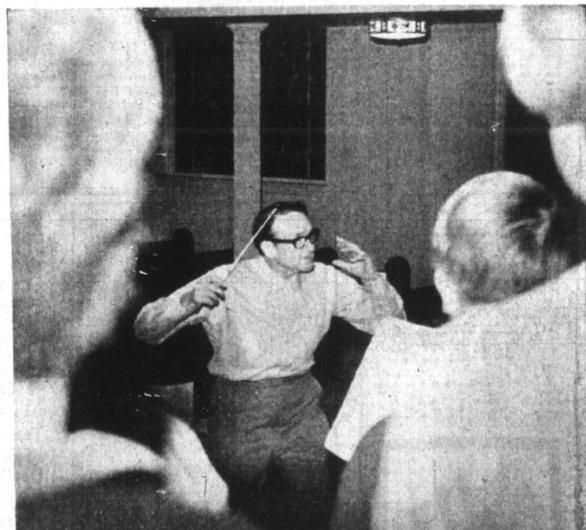

> a performance of "The painstakingly instructed the choir in musical phrasing and

with "Deep River" and "This

A RELENTLESS DIRECTOR until near perfection is achieved will provide Pampa audiences with a delightful afternoon of s acred and patriotic-music Sunday afternoon when the Pampa Fine Arts Chorus performs in the sanctuary of First, Baptist Church, Dr. Richard P. Condie, guest conductor, is pictured here in a typical pose during direction.