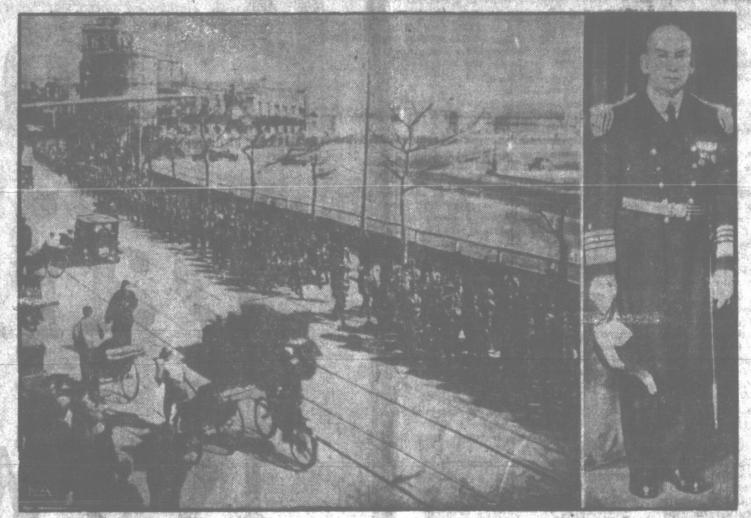

## ON GUARD IN SHANGHAI—NOW A CITY OF TERROR

The latest photographs to reach the United States from Shanghai, focus of latest Chinese civil war developments, appear above. At the left is a striking view of a column of British infantry marching along "Bubbling Wells road" to positions around the Shanghai race track, s corner of which is shown. The race track will be one of the centers of resistance in case the foreign settlements are attacked. At the right is a picture of Admiral Clarence Williams, commander of the American naval forces at Shanghai, taken as he left a conference of high naval officers of the allied powers on defense measures. Fall of Shanghal to the Cantonese was regarded as certain at the time these NEA Service photographs were made, and the pictures reached San Francisco by steamship just as news of the city's capture was flashed around the world. Telephoto wires were used to rush the pictures from San Francisco to Pampa Daily News.