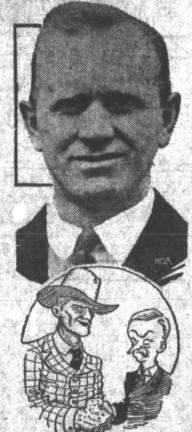

## He Maimed Cal

President Coolidge has been carrying a bandaged right hand, and Oscar Gunwaldsen (above), new U. S. marshal in North Dakota, is the reason according to Senator Gerald P. Nye. Gunwaldsen, ac-companied by Nye, called at the White House to thank Coolidge for his appointment. And Gun-waldsen, says Nye, has a grip "like the coupler on a railroad car."