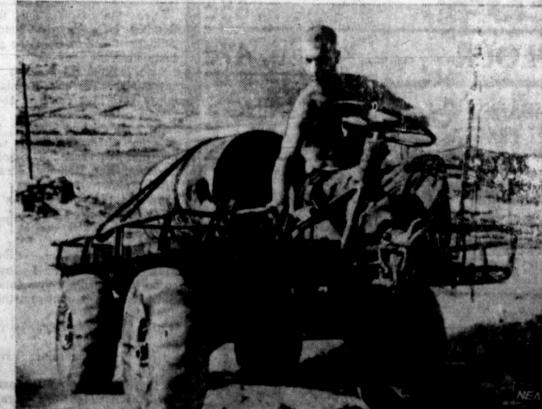

the Demilitarized Zone and just

MECHANICAL MULE of modern warfare delivers a barrel of diesel fuel to the 35th Infantry near Duc Pho, Vietnam, At the reins is Spec. 4 Dennis Besonen of Trout 1:00 The Match Game 6:00News 1:24 NBC News 6:05 Weather 1:30 Mike Douglas 6:25 Sports 6:30 Lil' Abner 7:30 Movie 10:00 News 10:15 Weather