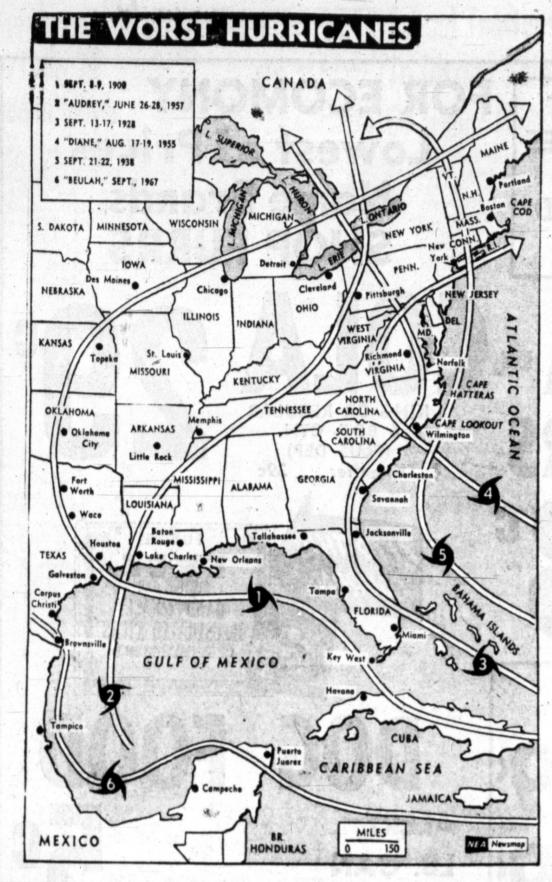

NUMEROUUS HURRICANES have touched the eastern and southern coasts of the United States since the turn of the century, but the ones shown above are among the most deadly, in terms of lives and property lost. Their respective tolls in the United States include: (1. Galveston, 6,000 dead, \$30 million damages; (2) Audrey, 390 killed. \$150 million; (3) Florida, 1.836 killed, \$25 million; (4) Diane, 184 killed, \$912,840,000; (5) New England, 600 killed, \$300 million. The Weather Bureau has called this year's Beulah (6) "one of the worst Gulf hurrican es of the century." Though early methods have cut down on loss of life, property loss is still high. Loss to the Texas citrus crop itself has been estimated at \$50 million.