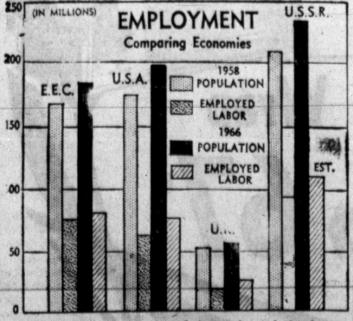

record topping the previous high set during the war year of 1944. Passenger traffic, however, has continued decline that set in after the war.



States and 84,800 died during the first year of life. The figures translate into an infant mortality rate 23.4 in 1,000 live births, an all-time low for the nation. However, National Center for Health Statistics figures show the rate of decline in infant mortality has slowed in recent years and remains almost twice as high for the nonwhite population as among



COMMUNIST CAPTIVE stand quiedly while medics of the 1st Cavalry cut away prood-soaked clothing to treat his wounds. The captive, wearing a Chinese-made gas mask, was one of 50 North Vietnamese trapped in a rockpile nest of caves blown up by the 1st Cavalry 18 miles southeast of Bon Son.



A slightly higher proportion of the total population is employed labor in other major economic powers than in the United States. In all, the employed labor total has been growing at about the same rate as total population.

Monuments MARKERS — Monuments. Best ma-terial lowest prices. Phone Fort. MO 5-5622, 129 S. Faulkner.

Special Notices Pampa Lodge 366, 420 W. Ringsmill Street. Stated Kingsmill Street. Thursday DRINKING PROBLEM? Phone MO
4-4603 ALCOHOLICS ANNONY-

MOUS. Meetings Monday and Fri-BOOKKEEPING wanted in my home, Small or large accounts, 20 years experienced. MO 4-7570. AS OF This date, The Golden Eagle will handle merchandise left in the will handle merchandise left in the store more than 90 days at their 20 W. Kingsmill Phone MO 5-3071

Lost & Found 10 Lost: black and yel