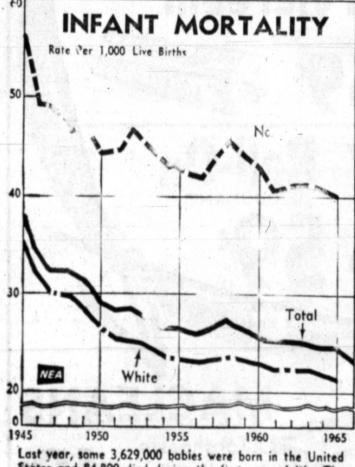

measwhich of rties might s adoption. nder this illege reirly every e electors its electormajor par-

uld effectpopulation direct vote President. lirect vote d. College abandonprovision authors of ablish our It is signit poll oncontinuaollege sys-

TRAFFIC TRENDS Revenue Passenger-Miles (Millions) Revenue Ton-Miles (Millions 28,185 25,884 23,269 er training 4 million: lfare: \$235 21,258 20.283 18,494 18,245 658.635 17,378 17,165 744,000 EST.

> Reflecting the nation's continuing economic expansion, railroad freight traffic has shown a steady increase in recent years. The 1966 figure, according to Association of American Railroads statistics, is a record topping the previous high set during the war year of 1944. Passenger traffic, however, has continued decline that set in after the war.



States and 84,800 died during the first year of life. The figures translate into an infant mortality rate 23.4 in 1,000 live births, an all-time low for the nation. However, National Center for Health Statistics figures show the rate of decline in infant mortality has slowed in recent years and remains almost twice as high for the nonwhite population as among



COMMUNIST CAPTIVE stand quiedly while medics of the 1st Cavalry cut away prood-soaked clothing to treat his wounds. The captive, wearing a Chinese-made gas mask, was one of 50 North Vietnamese trapped in a rockpile nest of caves blown up by the 1st Cavalry 18 miles southeast of Bon Son.



A slightly higher proportion of the total population is employed labor in other major economic powers than in the United States. In all, the e