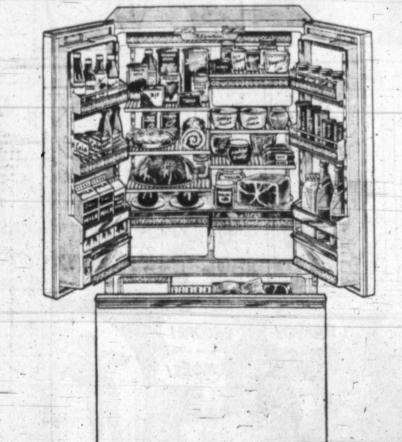

Now \$81 off! Wards new "French Door" all-frostless refrigerator-freezer

- Big 18 cu. ft. size, yet only 33 in. wide
- Adjustable interior and door shelves

inch

- 7-day meat keeper; vegetable crisper
- Butter keeper; all automatic ice maker · Giant 178-lb. roll-out freezer drawer

18 cu. ft. frostless refrigerator-freezer

- · All-frostless throughout
- · Shelves adjust to fit food
- Fruit/vegetable crisper Butter keeper, egg rack
- Big 158-pound freezer

Automatic ice maker, a worthwhile extra

Save \$40 Defuxe "bottom-mount" All-frostless 18 cu. ft. size with 175-lb. freezer section, Reg. 389,95

All-frostless 13.6 cu. ft. refrigerator with bottom-mount freezer

- No more defrosing—frosts never forms.
- · 4 big shelves plus bonus door storage
- . 150-lb. freezer with swing-out basket · Twin porcelain crispers; cold control
- Butter keeper and removable egg rack