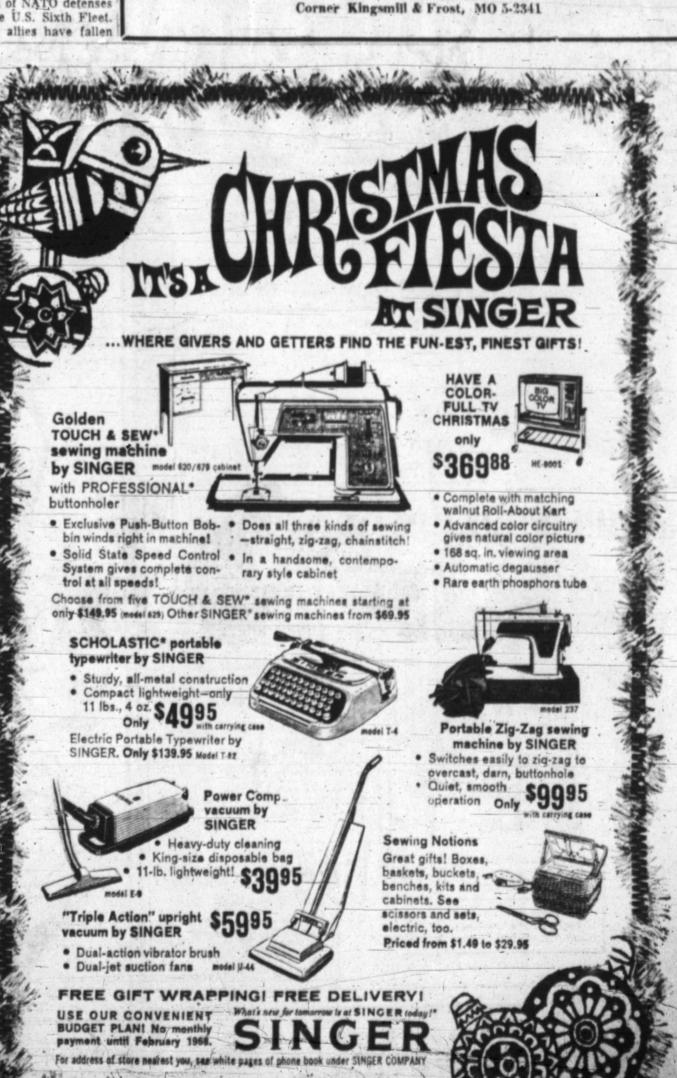

# Now...just in time for C

# PRICES SLASHED on Console Stereos, Frostless

WHILE THEY LAST...EVERY ITEM PRICED FOR A SELLOUT! HURRY IN TO YOUR WARDS STORE TODAY FOR BEST SELECTIONS...SOME QUANTITIES ARE LIMITED

Terrific value on Airline® color TV... compact size, big 171 sq. inch screen

Price cut \$16 on Airline® 72 sq. inch

screen TV in a blue and white cabinet!

- Powerful for sharp fringe reception Wide screen lets you see the full picture
- · Color Magic keeps colors bright, clear
- Lightweight—perfect for table or cart

Color TV

Deluxe color TV with 295 sq. inch screen

- Built-in Color Trac cuts \$ 5000
  tuning time in half
- · Powerful fringe reception
- · 2 big heavy duty speakers Genuine veneer cabinet
- Reg. 650.00

268 sq. Inch screen color TV cut! \$51

Rare-earth phosphor tube booste brightness. Modern style. Reg. \$549.95

Save \$51 now! Deluxe Airline' color TV console with 295 sq. inch picture

- · Color Trac cuts tuning time in half
- · Pictures and sound snap on in seconds
- Colors stay clear with Color Magic
- Early American style in veneer Modern Style in Walnut ... \$529

Reduced! 282 sq. in. screen console TV

- Elegant decorator style
- · Tinted screen cuts glare · Powerful fringe reception
- Picture-steadying control FM sound; two antennas

Reg. 179.95

\$21 off deluxe 282 sq. Inch screen TV Transformer powered; speaker on \_\_\_\_\$199

Now reduced \$16 Airline® 172 sq. inch screen TV in a smart slim-line design

- Multiple boosters for fringe reception
- Built-in control ends annoying flutter
- · Large speaker for rich tone quality
- Jelescoping antenna; smart black case

you'll like Wards: # :

Light, easy to carry—weighs 19 lbs.

Copper circuits, telescoping antenna

Built-in control holds picture steady

Complete with earphone, 15-ft. cord

SHOP FROM 9:30 A.M. to 9 P.M.

# Christmas giving.

# Color TV, Black and White TV Refrigerator-freezers!

BUY NOW...NO MONEY DOWN ON CREDIT PURCHASES! NO MONTHLY PAYMENTS TILL FEBRUARY 1968... UP TO 3 YEARS TO PAY ON WARDS APPLIANCE CREDIT PLAN.

Save 191 now on our authentic Colonia: styled AM/FM stereo in genuine veneer

- Two treble horns, 2 giant speakers
- · AM/FM radio with FM stereo radio
- Plays instantly—no tubes to warm up • 4 speed phono with automatic shut off

**STEREOS** 

### Save '101 on AM/FM stereo in rich veneer

- Treble horns and bass ed
- speakers for full sound Automatic stereo changer
- Deluxe controls; radio offers exciting FM stereo

Reg.449.95

### Save \$91 Now on Traditional

Style AM-FM Stereo - Two Treble horns, 2 giant speakers, 4-speed Phono 229 Reg. 319.95

'51 off! Airline AM/FM solid state stereo in an elegant Spanish style!

- Plays instantly—no tubes to warm up
- Balanced speakers for concert realism
- Deluxe radio with exciting FM stereo
- · Decorator designed in rich veneer

Now \$81 off! Wards new "French Door" all-frostless refrigerator-freezer

- Big 18 cu. ft. size, yet only 33 in. wide
- Adjustable interior and door shelves

inch

- 7-day meat keeper; vegetable crisper
- Butter keeper; all automatic ice maker · Giant 178-lb. roll-out freezer drawer

18 cu. ft. frostless refrigerator-freezer

- · All-frostless throughout
- · Shelves adjust to fit food
- Fruit/vegetable crisper Butter keeper, egg rack
- Big 158-pound freezer

Automatic ice maker, a worthwhile extra

Save \$40 Defuxe "bottom-mount" All-frostless 18 cu. ft. size with 175-lb. freezer section, Reg. 389,95

All-frostless 13.6 cu. ft. refrigerator with bottom-mount freezer

- No more defrosing—frosts never forms.
- · 4 big shelves plus bonus door storage
- . 150-lb. freezer with swing-out basket · Twin porcelain crispers; cold control
- Butter keeper and removable egg rack

M. DAILY UNTIL CHRISTMAS

... you'll like Wards