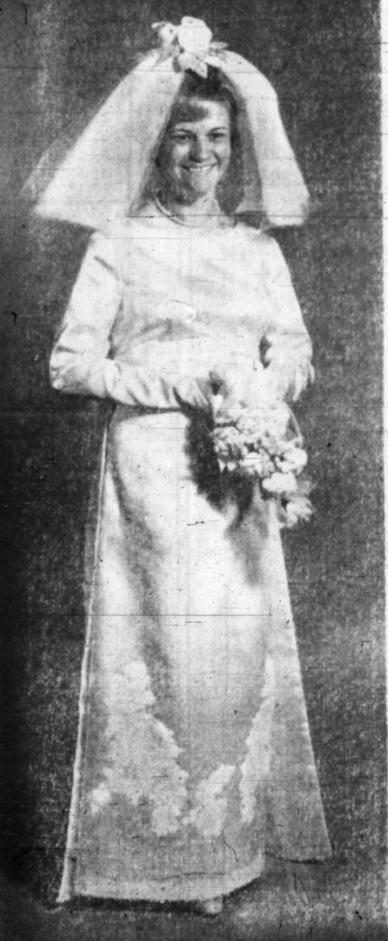

With Trade

Leon and Dorothy Holmes 304 S. Cuyler

mania mangadana panananana mangananananananan mana amenganan

MO 5-2631

MRS. DONALD LAYNE WILLIAMS ... nee Reva Gayle Barnett

## Vows Unite Miss Reva Barnett, Donald L. Willams

Donald Layne Williams were reception. united in marriage in a doublering candlelight ceremony in the evening ceremony.

The bride is the daughter of Mr. and Mrs. Walton Barnett of Skellytown. The bridegroom is the son of Mr. and Mrs. Horace A. Williams of White

The bride wore a full-length, white brocaded satin gown with a rounded neckline and wristlength, fitted sleeves. The train was gathered at the v-point waistline of her dress. The waist-length veil of white illusion was fastened to a white crown. She carried a bouquet of white roses and ribbon.

ATTENDANTS Matron of honor was Mrs. Patsy Carter, sister of the bride. Bridesmaids were Lynette Russell, sister of the bridegroom, Karen Abbott and Wilma Tyler, cousins of the

man was Frank Williams, brother of the bride-

of the bridegroom. The bride's Church in Pampa. cousins, Sheila Kubiak and Sherry Kubiak, were flower

A line dresses. Bridesm The candlelighter, ringbearer and flower girls wore red velvet dresses.

"Because," "The Twelfth of Never,' 'and "The Lord's Praver." Ida Mae Powers, organguests. Mrs. Frank Williams

Those seating wedding guests First Baptist Church in Skelly- were Mike Tyler, Pampa; Letown Nov. 25. Rev. Murle Roy Haiduk, White Deer; Ken-Rogers, pastor, officiated for nith Carter, Abilene and Carroll Russell, Skellytown.