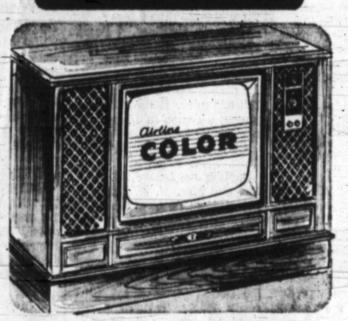

# PRICES SLASHED on Console Stereos, Frostless

WHILE THEY LAST...EVERY ITEM PRICED FOR A SELLOUT! HURRY IN TO YOUR WARDS STORE TODAY FOR BEST SELECTIONS...SOME QUANTITIES ARE LIMITED

Terrific value on Airline® color TV... compact size, big 171 sq. inch screen

Price cut \$16 on Airline® 72 sq. inch

screen TV in a blue and white cabinet!

- Powerful for sharp fringe reception Wide screen lets you see the full picture
- · Color Magic keeps colors bright, clear
- Lightweight—perfect for table or cart

Color TV

Deluxe color TV with 295 sq. inch screen

- Built-in Color Trac cuts \$ 5000
  tuning time in half
- · Powerful fringe reception
- · 2 big heavy duty speakers Genuine veneer cabinet
- Reg. 650.00