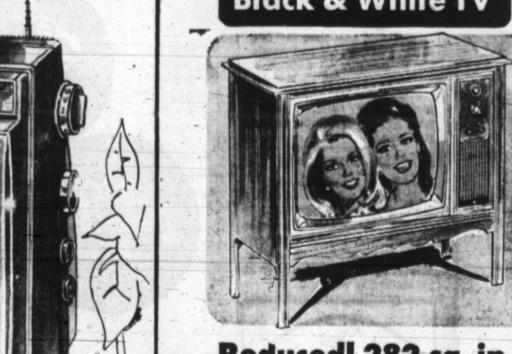

you'll like Wards: # :

Light, easy to carry—weighs 19 lbs.

Copper circuits, telescoping antenna

Built-in control holds picture steady

Complete with earphone, 15-ft. cord

SHOP FROM 9:30 A.M. to 9 P.M.