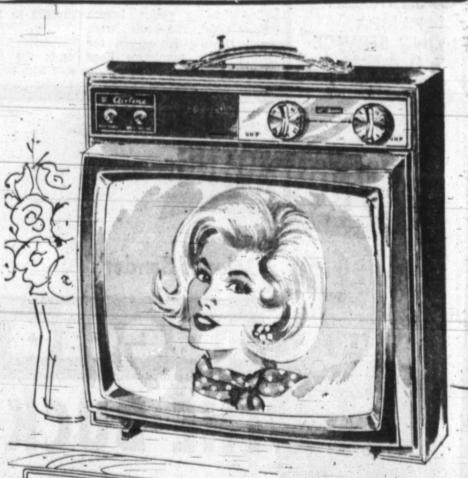

Now reduced \$16 Airline® 172 sq. inch screen TV in a smart slim-line design

- Multiple boosters for fringe reception
- Built-in control ends annoying flutter
- · Large speaker for rich tone quality
- Jelescoping antenna; smart black case