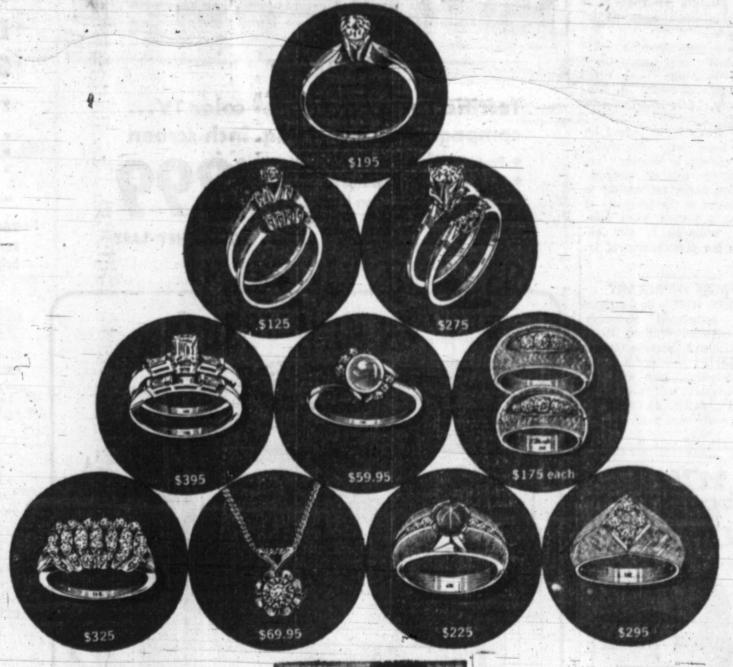

Orim the tree with diamonds from Zale's.

OPEN AN ACCOUNT

Illustrations enlarged to show detail

See our dazzling array of diamond gift suggestions.

NO MONEY DOWN

Downtown 107 N. Cuyler

Open Till 9 Every Night