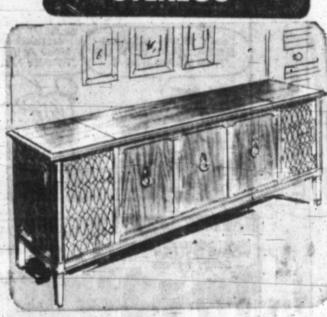

### Save '101 on AM/FM stereo in rich veneer

- Treble horns and bass ed
- speakers for full sound Automatic stereo changer
- Deluxe controls; radio offers exciting FM stereo

Reg.449.95

### Save \$91 Now on Traditional

Style AM-FM Stereo - Two Treble horns, 2 giant speakers, 4-speed Phono 229 Reg. 319.95

'51 off! Airline AM/FM solid state stereo in an elegant Spanish style!

- Plays instantly—no tubes to warm up
- Balanced speakers for concert realism
- Deluxe radio with exciting FM stereo
- · Decorator designed in rich veneer