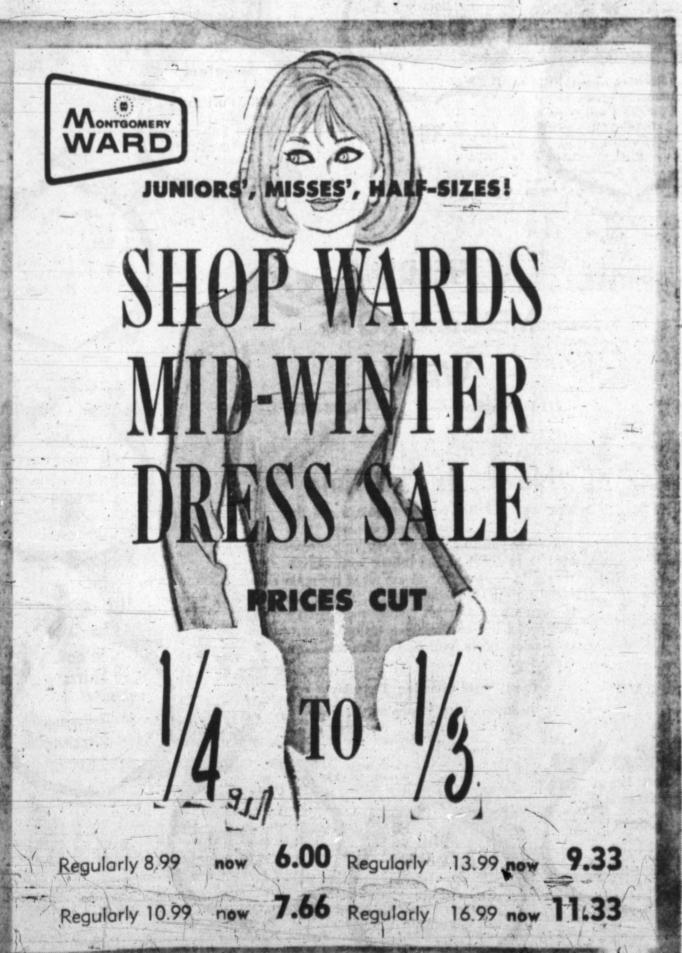

Read The News Classified Ads

Holiday pants sale! Your choice of knit, wool or stretch

Search For Peace

FAMOUS FOR FINE FIT, TAILORING! BUY NOW AND YOU SAVE 25%

**L** 88

RIGULARLY 1

Include all three Brentshires in your winter pants wardrobe . . . Milliken's Acril an acrylic double-knits in coin gold, green, orange, aqua or brown, in misses' 8-20 . . . detachable stirrup stretch pants of reyon-nylon Royal Adagio, in porcelain, loden, powder, brown, black, 10 to 20. The pure wool pants, with 8-dart waist for exceptional fit, in a big array of holiday colors, misses' 10-20.

EXCITING FASHION BUY! COLORFUL PRINT PANT TOPS

A breathtaking array of beautiful print tops . . . in rich acetates and vetrous cotton "Sateens, all with long suffed sleeves and side-vent attems, to wear in or out! 32-40.

WARDS CONVENIENT

OPEN 'TIL 9 PM EVERY NIGHT TO CHRISTMAS

For A MERRY **CHRISTMAS** 1968

Put yourself in his .... shoes and do what Santa would do! Solve all of your Christmas gift problems now ... Join our Christmas Savings club. See us for details today!

Don't be left holding an empty Christmas rift bag. "Ho, ho' ho" yourself all the way to your favorite gift shop when Christmas arrives next year. It's easily done when you save through our Christmas

Club, When you foin our Christmas Savings Club, you undertake to pay a certain amount either monthly or weekly. You decide how much.