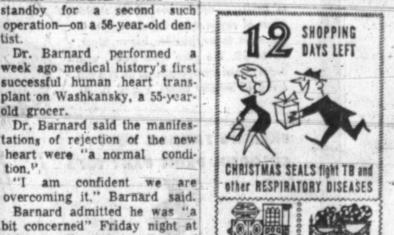

## Heart Patient Showing First Signs of Weakness

CAPE TOWN, South Africa condition was again normal. (UPI) - Louis Washansky Barnard said he was so Hospital said the rejection three-year national contract by to Connally seeking his support showed faint signs Saturday of satisfied with Washkarsky's reaction of the 55-year-old rejecting the alien tissue of a condition that he spent the grocer was "inevitable" but it dead woman,s heart that beats afternoon at home. as his own. But his doctor Washkansky is alert, cheerful than they expected.

lem would be overcome. Christian Barnard, that he put break the monotony. another medical staff on

operation-on a 58-year-old den-Dr. Barnard performed a week ago medical history's first successful human heart transplant on Washkansky, a 55-year-

old grocer. Dr. Barnard sald the manifestations of rejection of the new heart were "a normal condi-

tion." "I am confident we are overcoming it." Barnard said. Barnard admitted he was "a bit concerned" Friday night at electro-cardiograph readings of Washkansky's heart. But he said Saturday the patient's