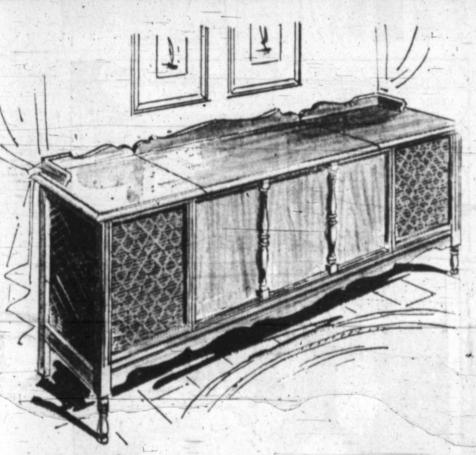

# Color TV, Black and White TV Refrigerator-freezers!

BUY NOW...NO MONEY DOWN ON CREDIT PURCHASES! NO MONTHLY PAYMENTS TILL FEBRUARY 1968... UP TO 3 YEARS TO PAY ON WARDS APPLIANCE CREDIT PLAN.

Save 191 now on our authentic Colonia: styled AM/FM stereo in genuine veneer

- Two treble horns, 2 giant speakers
- · AM/FM radio with FM stereo radio
- Plays instantly—no tubes to warm up • 4 speed phono with automatic shut off

**STEREOS** 