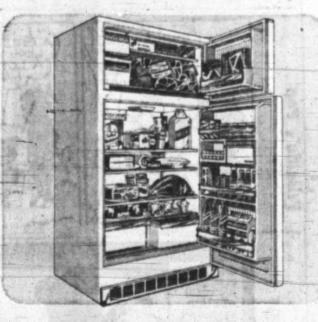

# PRICES SLASHED on Console Stereos, Frostless

WHILE THEY LAST...EVERY ITEM PRICED FOR A SELLOUT! HURRY IN TO YOUR WARDS STORE TODAY FOR BEST SELECTIONS...SOME QUANTITIES ARE LIMITED

Terrific value on Airline® color TV... compact size, big 171 sq. inch screen

# Color TV, Black and White TV Refrigerator-freezers!

BUY NOW...NO MONEY DOWN ON CREDIT PURCHASES! NO MONTHLY PAYMENTS TILL FEBRUARY 1968... UP TO 3 YEARS TO PAY ON WARDS APPLIANCE CREDIT PLAN.

Save 191 now on our authentic Colonia: styled AM/FM stereo in genuine veneer

Now \$81 off! Wards new "French Door" all-frostless refrigerator-freezer

- Big 18 cu. ft. size, yet only 33 in. wide
- Adjustable interior and door shelves

inch

- 7-day meat keeper; vegetable crisper
- Butter keeper; all automatic ice maker · Giant 178-lb. roll-out freezer drawer

18 cu. ft. frostless refrigerator-freezer

- · All-frostless throughout
- · Shelves adjust to fit food
- Fruit/vegetable crisper Butter keeper, egg rack
- Big 158-pound freezer

Automatic ice maker, a worthwhile extra

Save \$40 Defuxe "bottom-mount" All-frostless 18 cu. ft. size with 175-lb. freezer section, Reg. 389,95

All-frostless 13.6 cu. ft. refrigerator with bottom-mount freezer

- No more defrosing—frosts never forms.
- · 4 big shelves plus bonus door storage
- . 150-lb. freezer with swing-out basket · Twin porcelain crispers; cold control
- Butter keeper and removable egg rack