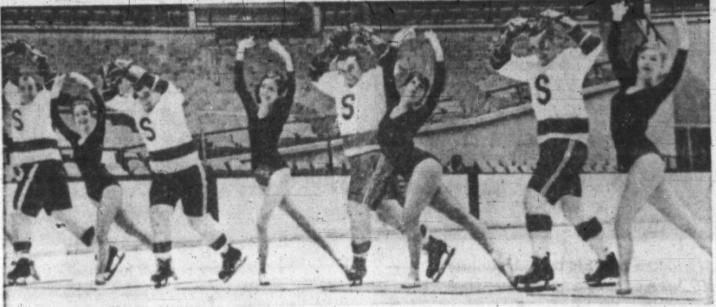

BOOMER SOONERS - The University of Oklahoma was well represented at the annual Pampa Harvester Foctball Banquet Saturday night. From left, OU assistant coach Leon Cross, in charge of recruiting in this area and OU head coach Chu k Fairbanks, who was speaker at the banquet, talk to Monroe Rogers, president of the Pampa Quarterback Club, sponsor of the banquet. (See story, other pictures, page 25.)