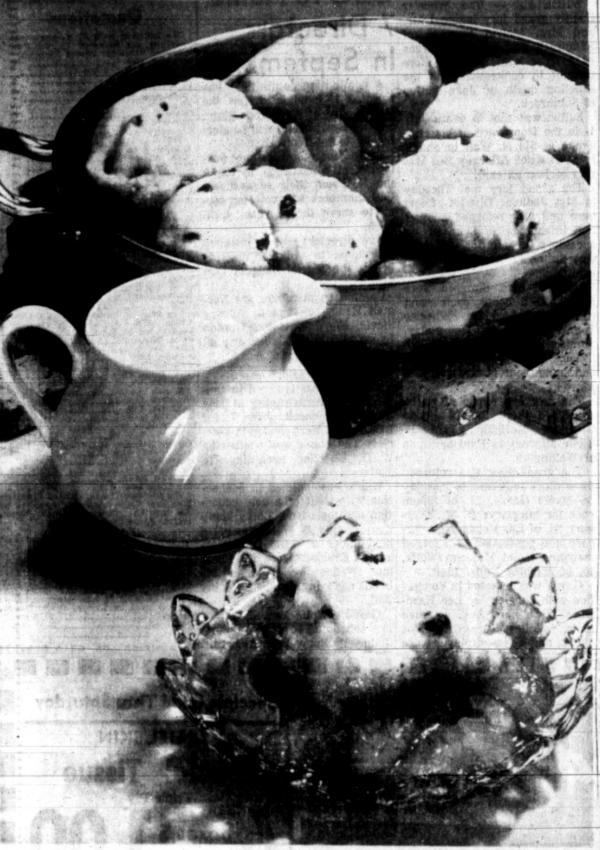

IS YOU ... and your good health. Rely on us to fill your next rescription exactly as your

PHARMACY

Insect Killer

79°

Press 25B 994

APPLE SLUMP - Light and airy sugar dumplings crown simmered canned pie-sliced apples in this truttional New England dessart called Apple Slump.

APPLE SLUMP

apples

1 teaspoon cinnamon

Your Freezer, A

Friend and Slave

Friend and Servant

½ teaspoon nutmeg

1 cup sugar

for later use.

cheese or nuts.

9- hich skillet. Cook over medi-

um heat until mixture boils.

Cream together butter and 1/4-

baking powder, and salt. Add

to creamed mixture and blend

well. Add milk gradually and

mix until well blended. Stir in

simmer for 15- 20 minutes or

until dumplings are done. Makes

Food Buying Guide

The following guide to the

nation's food buys for the

weekend was prepared by the

Departments of Agriculture and

1 pound, 4 oz. can pie- sliced cup sugar. Sift together flour,

2 tablespoons butter, softened raisins Spoon on top of simmer-

"Time to Eat" bell sounds in foods available in your grocery

Freeze with the season. Look for attractive prices on

-Freeze drifts of whipped beans and peppers.

chopped onion, green pepper, grapes.

market.

6 servings.

How fond of a dessert can you makes a light, airy, and delect- 1-3 cup chopped raisins. . . be? Louisa May Alcott, auth- able topping for each serving. Combine canned pie-sliced apor of "Little Women" liked her Serve it warm, right from the ples and their liquid with 34-cup favorite dessert so much that pan, with milk or cream if you sugar, cinnamon and nutmeg she named her house after it. like. The dessert was Apple Slump, brought up- to- date with convenient canned pie- sliced apples to eliminate the tiresome 'peel, core, and slice' steps which made its preparation in New England kitchens as much labor as it was loved.

In this version the apple slices 11/2 cups sifted all-purpose flour ing apple mixture. Cover and are spiced and simmered, then 11/2 teaspoons baking powder 1/4 teaspoon salt crowned with a raisin -a ccented dumpling mixture, which 34 cup milk