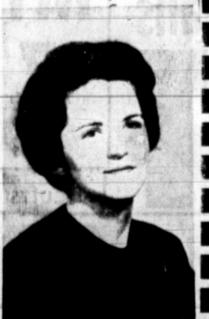

### Miss Phyllis Conners Is Quivira **GS Council Executive Director**

MISS PHYLLIS CONNERS ... Girl Scout executive

Miss Phyllis Conners, 23, of Waterbury, Conn., has been manager of the college newsnamed as the new Quivira Girl paper, assistant to social chair-Scout Council executive direc- man and had the lead in two tor, and will direct Girl Scout Drama Club plays. activities in a 10-county area. of Shamrock, council president,

the council has been without a director since January.

Miss Conners, a graduate of Mass., with a B.A. in history, at Yale University.

MATURE PARENT By MURIEL LAWRENCE Newspaper Enterprise Assn. DEAR MRS. LAWRENCE: