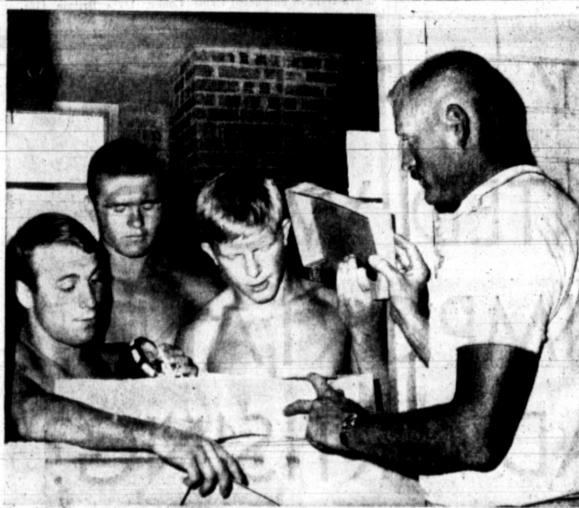

PROVIDING FUN for children at a circus is a job for clowns, but it is also a job to makeup for each performance. George Perkins, known as "Perky," spends 20 minutes putting on makeup before the Shrine Circus performances. Far left, he checks to make sure he is "clean-shaven." Next he applies a powder base to his face, very white around the eyes and lips. Center, he adds a red nose, and a dark powder to his jaws, after having drawn "new" eye-brows and dots underneath his eyes. Next, he dons a brown wig, made in Germany of real human hair. Far right, he's all dressed up "to clown around." "Perky" has been a clown since 1928 and has been in show business since 1918.