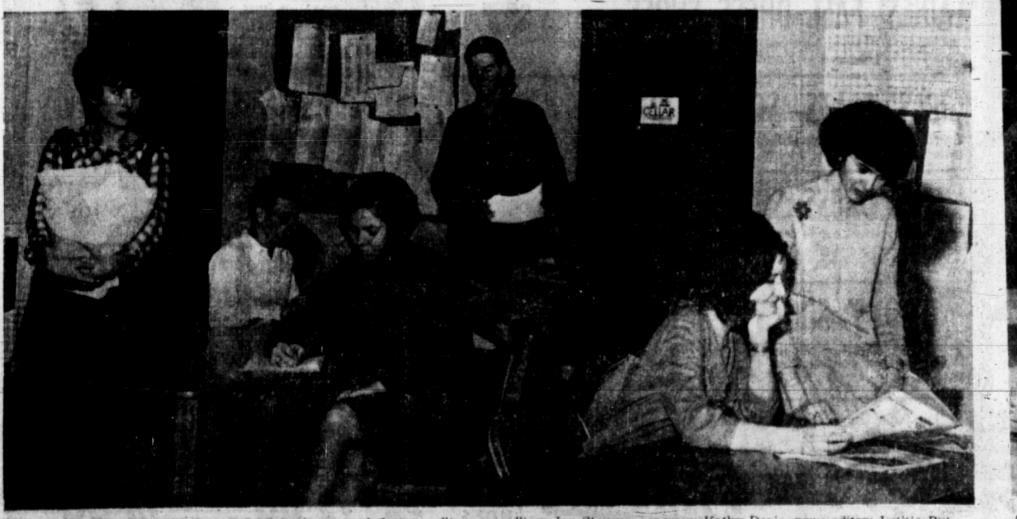

### (Dally News Photo

TRU-TEENS SCORE AGAIN - Tru-Teens, a Pampa High School girls' service organization, sponsored by the Altrusa Club of Pampa, was first place winner of a plaque and \$50 in cash in Friday's Santa Day Parade. Representing the club on the float are Tru-Teen members Suzy Palmer, left, and Jan Pitts.