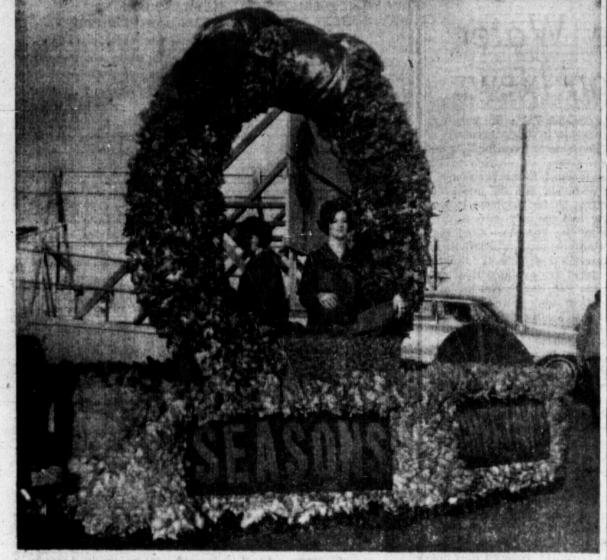

### (Dally News Photo

TRU-TEENS SCORE AGAIN - Tru-Teens, a Pampa High School girls' service organization, sponsored by the Altrusa Club of Pampa, was first place winner of a plaque and \$50 in cash in Friday's Santa Day Parade. Representing the club on the float are Tru-Teen members Suzy Palmer, left, and Jan Pitts.