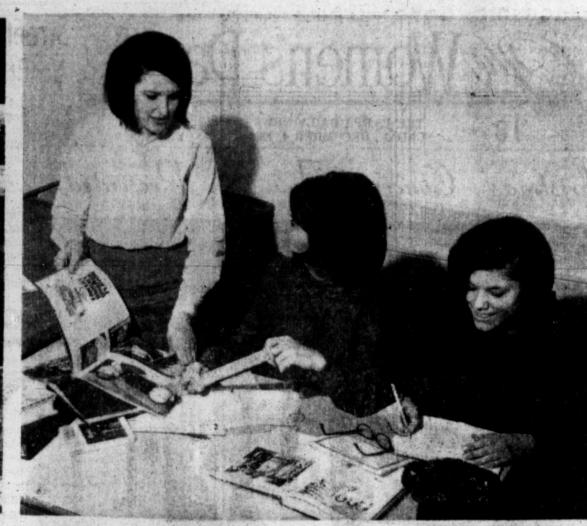

### (Dally News Photo

TRU-TEENS SCORE AGAIN - Tru-Teens, a Pampa High School girls' service organization, sponsored by the Altrusa Club of Pampa, was first place winner of a plaque and \$50 in cash in Friday's Santa Day Parade. Representing the club on the float are Tru-Teen members Suzy Palmer, left, and Jan Pitts.