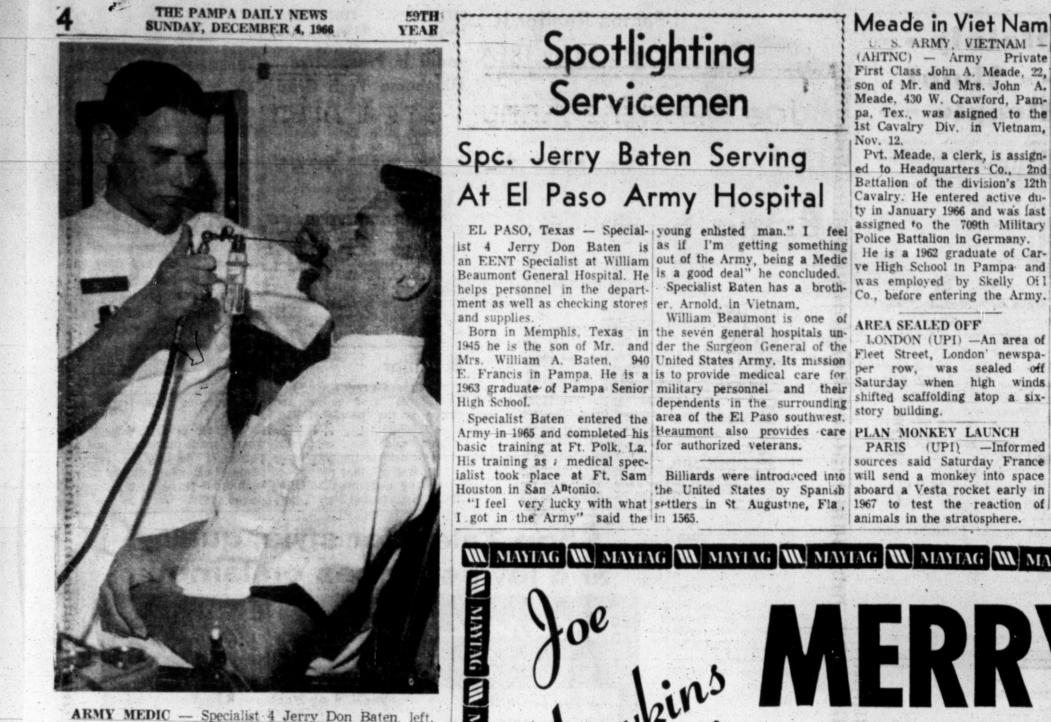

**WASHER & DRYER for** 

Open Every Night Till X'mas Beginning Dec. 5!

W MAYLAG W MAYLAG

854 W. Foster

**ARMY MEDIC** — Specialist 4 Jerry Don Baten, left, who is an EENT Specialist at William Beaumont General Hospital, administers a nasal spray to PFC Jeffery J. Dempsey. Baten is assigned to the EENT Clinic at the El Paso Army hospital. He is the son of Mr. and Mrs. William Baten of Pampa.