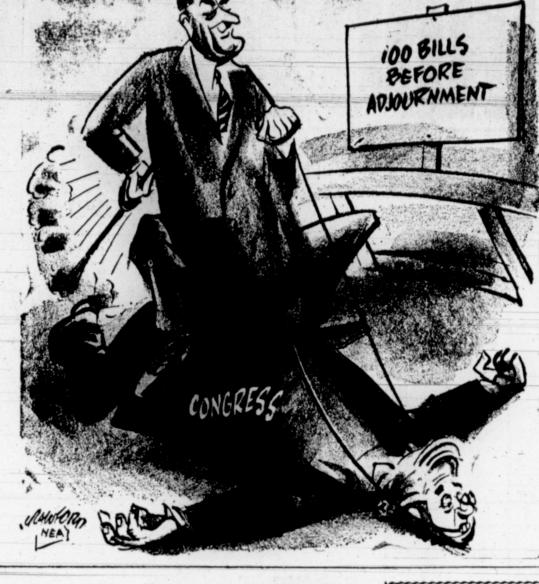

HERO GETS AWARD - Former Pampa policeman A. J. Dickens, left, is presented the Certificate of Merit for saving the life of Billy Ray Black, Pampa, in March, Dickens was called to the Black residence and found the man uncouncious from gas inhalation and quickly administered mouth-to-mouth resuscitation. Roscoe Mounce, first aid chairman for Gray County presented the award for the Red Cross.