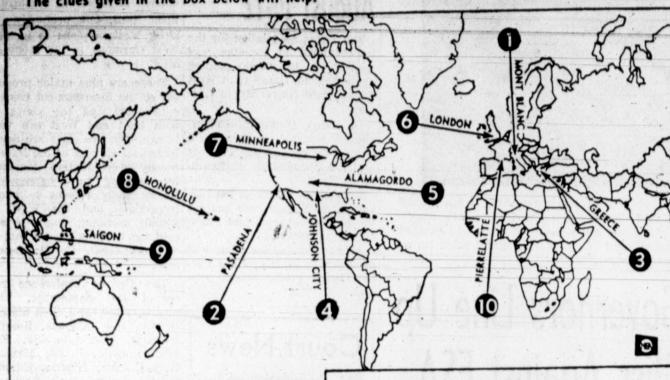

What occurred where? Study the map and match the numbers with the events listed in the box at right. Score yourself 10 points for each correct answer.

A score of 50-you're fairly hep. A score of 70you're pretty sharp. A score of 90 or more-congratulations to a real news hawk!

MATCH 'EM UP

A mountainous bore Riots shake throne U.S. voice stilled Peek at a secret A barren spot?

Room to moo around "Tiger" is dead Birthday for the bomb Two M's: Stars' stars Call for more Gls

RAINS STOP SEARCH

### NEWS QUIZ MAP ANSWERS

The 7.2 - mile, two - lane Mont Blanc tunnel linking France and Italy through the Alps is for-

Scientists at Pasadena, Calif., measuring Mariner 4's radio signals as the space vehicle passes through Mars' atmosphere, have decided that no known form of life exists on the planet.

Massive antimonarchist demonstrations flare in Greece in protest to King Constantine's dismissal of Premier George Papas

4. Trustees handling President Johnson's affairs of land adjacent to the LBJ ranch, raising his Texas holdings to more than 14,000 acres.

The era of atomic weapons is 20 years old, inaugurated by the explosion of the first A-bomb on the desert near Alamagordo, N. M. -Adlai E. Stevenson, the

voice of the United States at the United Nations since 1961, dies after collapse in London, aged

Willie Mays and Just Marichal spark National League to 6-5 victory over American League in All-Star game at Minneapolis. Syngman Rhee, the "Ti-ger of Korea" who de-voted his life to inde-pendence and unification pendence and unification of his native land, dies in exile in Honolulu, aged 90. South Vict Nam command asks Defense Secretary McNamara in Salgon meeting for enough U.S. troop strength to crush

Viet Cong. France accuses the United States of spying on its secret uranium plant at Pierrelatte in southern France by taking 175 serial photos from an Air Force reconnaissance