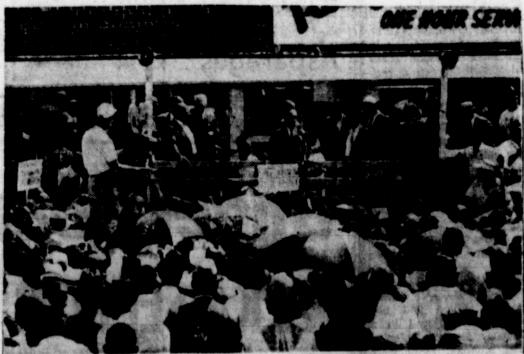

Unless demands are met, the (See SHOWDOWN, Page 3)

KING RALLY - Rev. Martin Luther King Jr. addresses a crowd at one of a series of neighborhood rallies in the stepped-up drive of civil rights forces in the South.