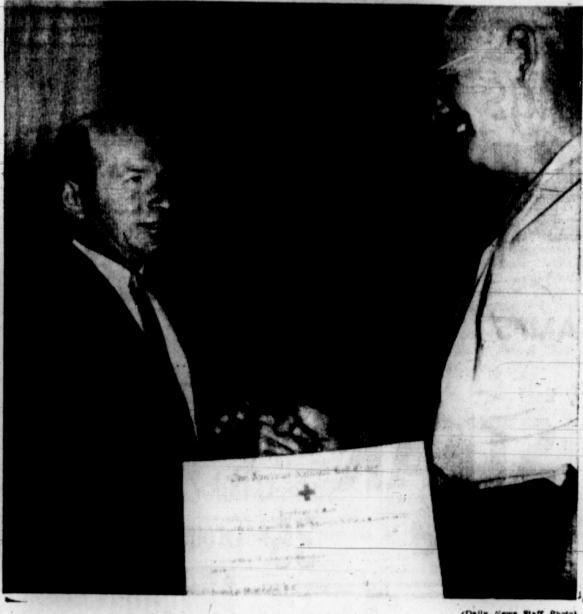

HERO GETS AWARD - Former Pampa policeman A. J. Dickens, left, is presented the Certificate of Merit for saving the life of Billy Ray Black, Pampa, in March, Dickens was called to the Black residence and found the man uncouncious from gas inhalation and quickly administered mouth-to-mouth resuscitation. Roscoe Mounce, first aid chairman for Gray County presented the award for the Red Cross.