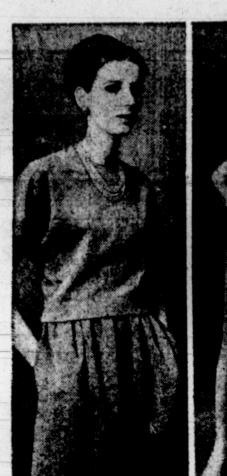

Easy Street and The Straight and SWEEPSTAKES Still in Progress.

HAVE PARIS FLAVOR - Dresses this fall are both softly pretty and wearable. Marie McCarthy designs the two piece dress (left) for the Larry Aldrich collection. It is in royal blue wool jersey. Semi-fitted pullover top has bat sleeves, no collar. Skirt is dirndl. Branell uses treebark crepe in wood rose for the late day dress (center).