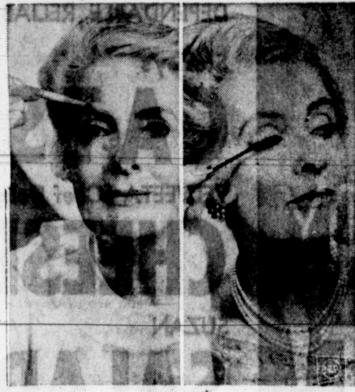

I substituted in all grades and

EYE BEAUTY - Mature women need muted eye makeup. Work for a natural shape of eyebrow by brushing the brows upward with a regular eyebrow brush to get the desired arch. Apply a brush-on shade with an applicator (left) designed to follow the brow and taper to a finer point at the outer edge. For mascara (right) select shades that soften black tones and use two applications for lasting power.