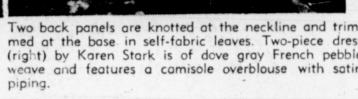

Two back panels are knotted at the neckline and trimmed at the base in self-fabric leaves. Two-piece dress (right) by Karen Stark is of dove gray French pebble weave and features a camisole overblouse with satin