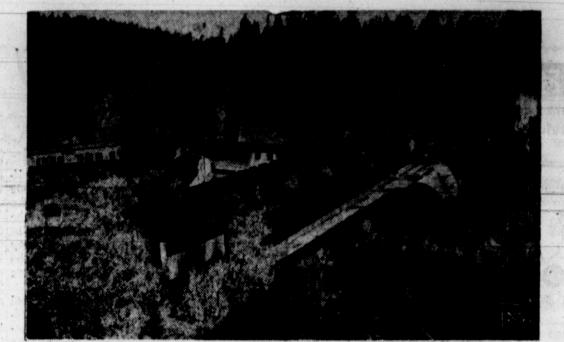

TRACK TROUBLES — Weakened roadbeds and broken track resulting from recent heavy rains and flooding are blamed for Colorado passenger train derailments. Shortly after the "California Zephyr," above derailed 40 miles west of Denver, another crack streamliner, the combined "City of Denver" and "City of Portland," piled up on a soft roadbed near Sterling. There were no serious injuries.