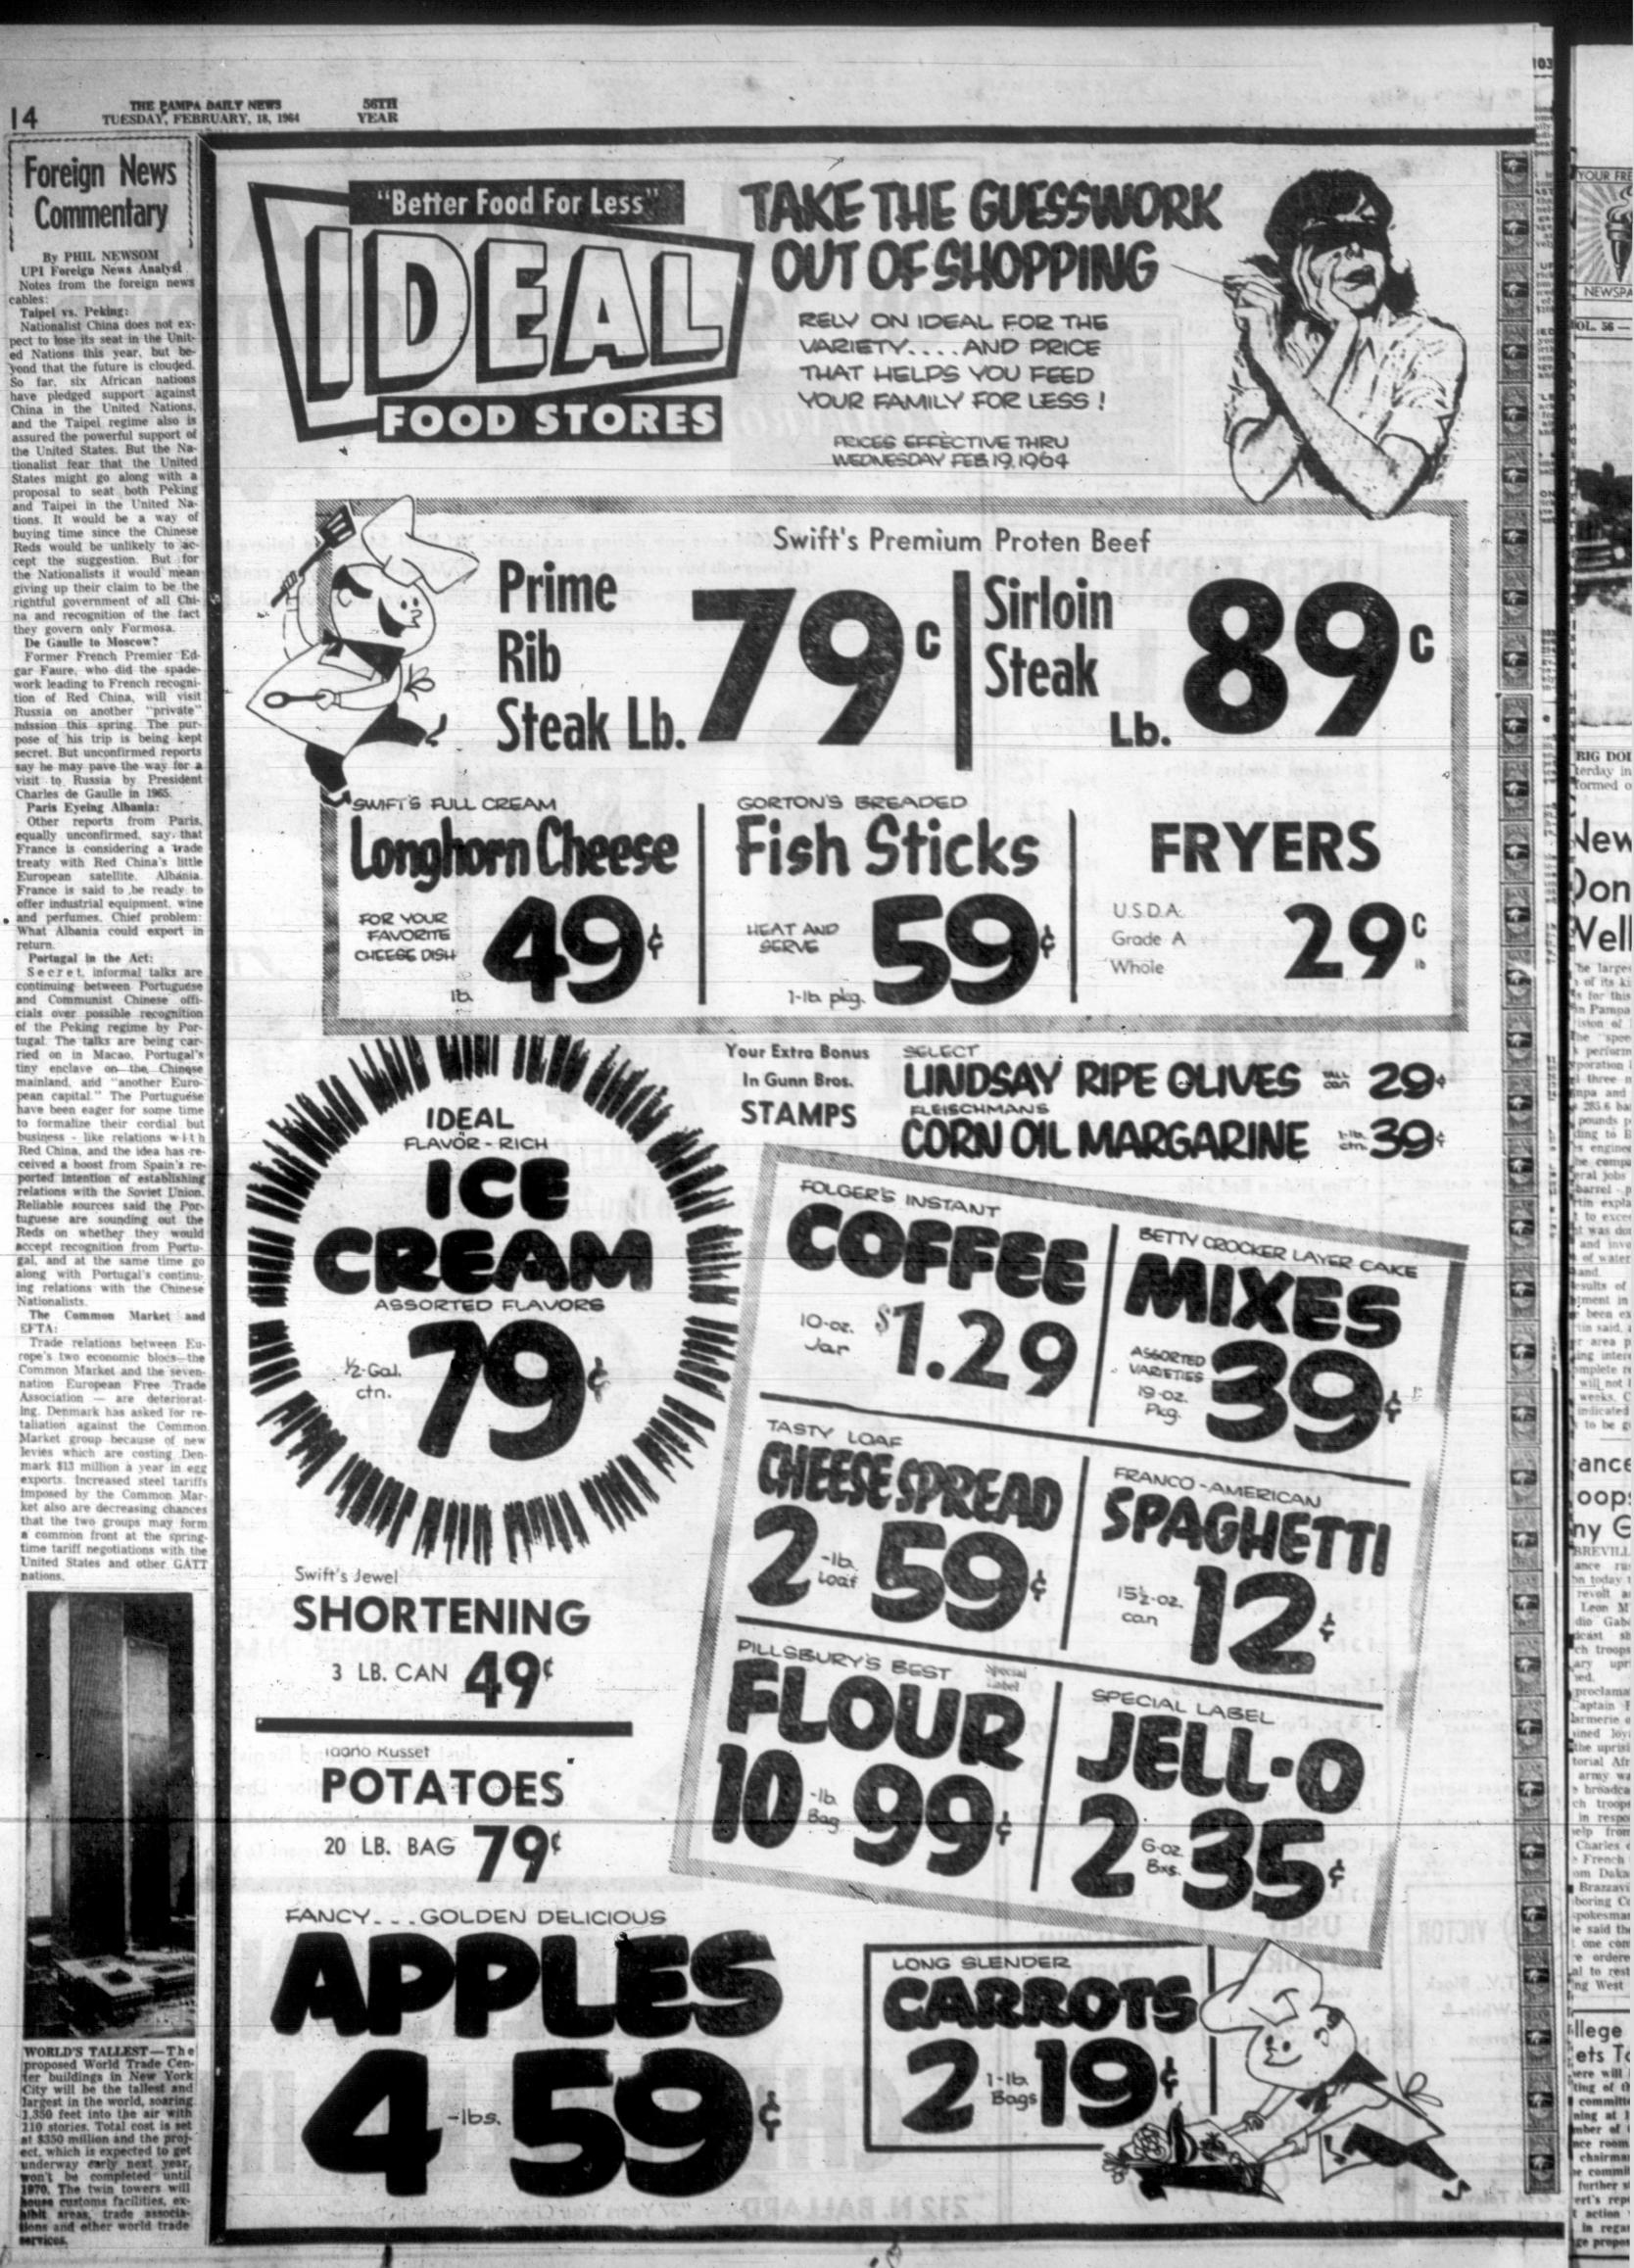

-Daily News Staff Photo

**DEATH CAR** — This Texas Highway Patrol car sits where it came to rest Monday night after it struck a pedestrian, killing him outright, six miles east of Pampa on U.S. 60. The arrow indicates where the body of Billy Mack Wilson, 37, of 809 E. Murphy went through the windshield of the car. Flying glass cut Patrolmen Vernon Cawthon and Stanley Schneider, both of whom were taken to Highland General Hospital for treatment. The patrol car struck a parked car with four other persons inside, but no one was injured. Wilson's death was the first on Gray County roads this year,

# **Pampa Man Killed When Struck by DPS Patrol Car**

By GLENN McCASLAND | The officers neared the spot der of the stalled automobile A 37-year-old Pampa resident of the accident and observed an The dead man came through was killed about 7:50 p.m. Mon- automobile backing up, but the windshield and landed in day when struck by a Texas swerving from side to side. Cawthon's lap. Glass from the Highway Patrol car six miles Wilson said this later proved windshield cut both officers east of Pampa on U.S. 60. to be Miss Loveless' automobile. about the eyes and Schneider Billy Mack Wilson of 809 E. The officers slowed and pulled was momentarily blinded. Murphy was dead on arrival at their automobile to the side, but

Highland General Hospital after saw the parked car sitting on being hurled into the air and the right hand lane pavement, through the windshield of a forcing them to pull back to the snow bank, back wheels first. Highway Patrol car driven by left.

Sgt. Wilson said the dead Stanley Schneider of Pampa. The death was Gray County's man was walking at an angle first traffic fatality for 1964. from the parked car towards Schneider and his partner, Miss Loveless' automobile and Patrolman Vernon Cawthon, that the glare of her car lights were both injured, but not ser- caused Schneider not to see the lously enough to require hospit- man until the patrol car was on

to miss the man, but failed. and released.

tigated the collision along with with the front right fender, toss- About 150 civil rights dem- charges. Patrolmen Bill Lusk and David ing him into the air. At the onstrators, amid evidence of Croslin, both of Shamrock, Dep- same moment, the rear right growing dissension among their More than 350 others ar-

Sgt. J. W. Wilson, who inves- striking him a glancing blow By United Press International today on disorderly conduct

uty Sheriff Jim Bowers and City fender of the patrol unit leaders, were scheduled to ap. rested during sitdown demon-

and high Wednesday near 50. the pipe-cutting began.

The patrol car also struck an-other automobile, which was parked on the pavement of U.S. Reds Wage Campaign 60, causing damage estimated at \$650 to the patrol car and \$150 Of Fear in Viet Nam to the parked car.