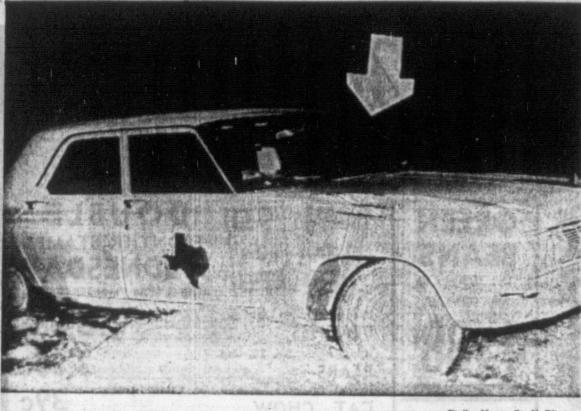

-Daily News Staff Photo

**DEATH CAR** — This Texas Highway Patrol car sits where it came to rest Monday night after it struck a pedestrian, killing him outright, six miles east of Pampa on U.S. 60. The arrow indicates where the body of Billy Mack Wilson, 37, of 809 E. Murphy went through the windshield of the car. Flying glass cut Patrolmen Vernon Cawthon and Stanley Schneider, both of whom were taken to Highland General Hospital for treatment. The patrol car struck a parked car with four other persons inside, but no one was injured. Wilson's death was the first on Gray County roads this year,

# **Pampa Man Killed When Struck by DPS Patrol Car**

By GLENN McCASLAND | The officers neared the spot der of the stalled automobile A 37-year-old Pampa resident of the accident and observed an The dead man came through was killed about 7:50 p.m. Mon- automobile backing up, but the windshield and landed in day when struck by a Texas swerving from side to side. Cawthon's lap. Glass from the Highway Patrol car six miles Wilson said this later proved windshield cut both officers east of Pampa on U.S. 60. to be Miss Loveless' automobile. about the eyes and Schneider Billy Mack Wilson of 809 E. The officers slowed and pulled was momentarily blinded. Murphy was dead on arrival at their automobile to the side, but

Highland General Hospital after saw the parked car sitting on being hurled into the air and the right hand lane pavement, through the windshield of a forcing them to pull back to the snow bank, back wheels first. Highway Patrol car driven by left.

Sgt. Wilson said the dead Stanley Schneider of Pampa. The death was Gray County's man was walking at an angle first traffic fatality for 1964. from the parked car towards Schneider and his partner, Miss Loveless' automobile and Patrolman Vernon Cawthon, that the glare of her car lights were both injured, but not ser- caused Schneider not to see the lously enough to require hospit- man until the patrol car was on

to miss the man, but failed. and released.

tigated the collision along with with the front right fender, toss- About 150 civil rights dem- charges. Patrolmen Bill Lusk and David ing him into the air. At the onstrators, amid evidence of Croslin, both of Shamrock, Dep- same moment, the rear right growing dissension among their More than 350 others ar-

Sgt. J. W. Wilson, who inves- striking him a glancing blow By United Press International today on disorderly conduct

uty Sheriff Jim Bowers and City fender of the patrol unit leaders, were scheduled to ap. rested during sitdown demon-

and high Wednesday near 50. the pipe-cutting began.

The patrol car also struck an-other automobile, which was parked on the pavement of U.S. Reds Wage Campaign 60, causing damage estimated at \$650 to the patrol car and \$150 Of Fear in Viet Nam to the parked car.