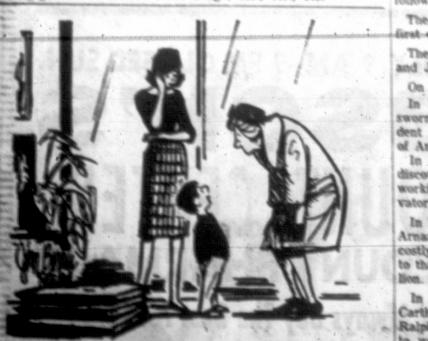

-Daily News Staff P

WHICH ONE'S THE CHOICE?-Barry Peterson, center, is like most Pampa High School male students today. He's torn between choices as TWIRP Week continues at the school. Here Julie Hofsess, left, and Patsy Holloway attempt to pull Peterson apart in a "fight" to claim him as a date during the week. TWIRP stands for "The Woman is Re quested 'To Pay" and boys at PHS are taking full advantage of the week. The battle for boys will end Friday night with a Hootenanny party at the school.