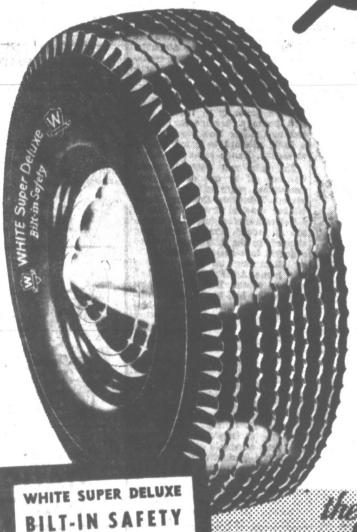

# The ALL NEW PREMIUM QUALITY

# WHITE SUPER DELUXE TI

with 100% RAYON & **NEW WONDER RUBBER** 

- SUPER STRENGTH-100% RAYON-The cord body of the New Super Deluxe is made of 100% RAYON—the strongest cord used in tires. It assures extra strength, maximum protection—tires run cooler, last longes,
- SUPER MILEAGE—NEW WONDER RUBBER—This new wonder tread rubber is setting sensational mileage records. Super Deluxe fires built with it have proved far superior to those made of the best natural rubber. All White Super Deluxe tires have a 100% wonder rubber tread.
- SUPER SAFETY—Extra flat tread, puts more rubber on the road. Thousands of skid-resisting edges grip the road-bringing your car to a quick, sure stop in any kind of weather.
- SUPER RIDING COMFORT—The all RAYON cord body of the Super Deluxe flexes easily. Bumps and road shocks are smothered-you get superb, smooth-riding comfort.
- 25,000 MILE GUARANTEE—Plus 30 day free replacement guarantee and Lifetime Warranty.

Other sizes available at similar savings

# EASY TERMS

for your protection-

LIBERAL TRADE-IN **ALLOWANCE** 

FOR YOUR OLD TIRES

# INSTALLATION

Your new White Super Deluxe tires deserve proper, careful installation. Our expert servicemen do it quickly, no charge to you.

102 S. Cuyler

**Fampa** 

I know I can

LOOK YOUNGER with

**GOURIELLI ESTROLAR** 