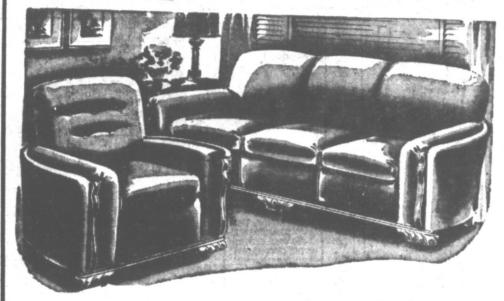

# **Living Room Suite**

Regular \$189.50 value White's Anniversary Price \$15918

Here's luxury for your living room and comfort, too. In a fine Unnerspring suite with big balloon type seat cushions. Sofa & chair smartly upholstered in long wearing velour. SEE IT NOW