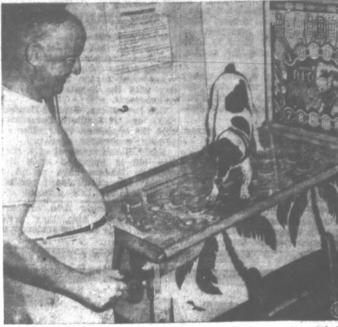

Hey, Doggie, TILT!

Here's a pooch who likes to chase the marbles in the pinball machines. "Little Willie"—who is a "she," incidentally—dashes about after the bouncing balls shot by her master, E. J. Christian—