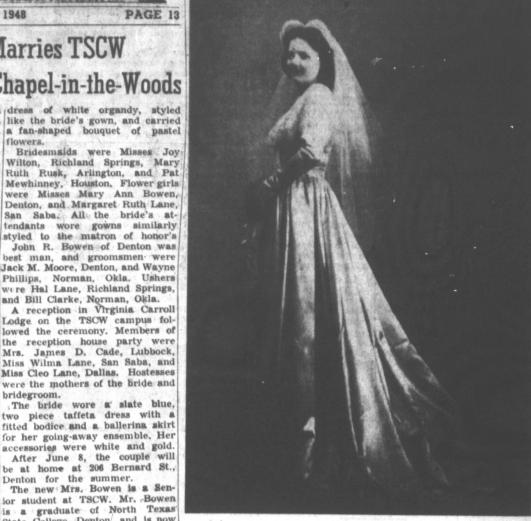

hummed Mendelssohn's "Wedding ple left for Canyon where they mesday in the home of Mrs. J. F. window for good? March."

Demonstration Club met last well as the last will make their home.

Morris at the Coltexo Gasoline That's the share

home of Mrs. Leo Tilley June announce the engagement and aphome of Mrs. Leo Tilley June announce the engagement and aphome of their daughter and her fiance with approved the list.

17. The sum of the father, who gave their daughter and her fiance with approved the list.

18. Tilley June announce the engagement and aphome for their daughter and her fiance with approved the list.

19. Tilley June announce the engagement and aphome for their daughter and her fiance with approved the list.

club.

# Studer-Fuller Rites Read Woman's Page In Impressive Ceremony



Mrs. Larry Keith Fuller

marches:

Woodwardia fern trees formed guest book. SHAMROCK — (Special) — The wedding of Miss Estelle Beaty, daughter of Mr. and Mrs. J. A. Beaty of Kelton, to James Colvin, son of Mr. and Mrs. J. Otto Colvin and Mrs. J. Otto

vin of Alma, Okla., was solemnized Saturday evening, May 29, in a candlelight service at the home of her brother-in-law and sister, Mr. and Mrs. A. O. Le Blanc. The Rev. Edward C. Derr read the yows in the single-ring ceremony.

The single-ring ceremony. son of Mr. and Mrs. J. Otto Col-vin of Alma, Okla., was solemnized the altar and in the aisles.

Rev. Edward C. Derr read the vows in the single-ring ceremony. For the muptial setting an improvised altar was arranged before a fireplace, flanked by tall white baskets of white gladioli and fe