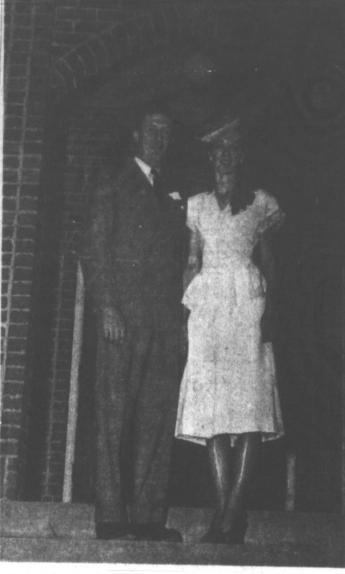

Mrs. F. D. Teas of Canadian was in Pampa yesterday. She accompanied Mrs. John Caylor who was Pampa yesterday afternoon. He is

Mr. and Mrs. E. O. Convers have received announcement of the birth the weekend at Bovina, Texas. En of a seven-pound granddaughter, Mary Elizabeth, who was born to her cousin in Lubbock. Mr. and Mrs. C. F. Conyers in Long Beach, Calif., on June 2.

Scott W. Mullins, a student at TCU, Fort Worth, is visiting his parents, Mr. and Mrs. Joe Mullins, and Mrs. Jo 429 N. Dwight, and other relatives

Two zone 8 foot Hot Point Refrigerators. Modern Appliance 110 Friday. East Foster.\*
June Matheny, who graduated

from Amarillo Secretarial College Monday June 14. All Veterans welwith her parents, Mr. and Mrs. come. Air conditioned... Floyd Matheny.

The Presbyterian Church will and son, John, returned Friday

Club will meet Tuesday at 7:30 Miss Leona Parker, 117 N. Gillesp.m. in the home of Mrs. Arthur pie, is visiting her parents, Mr. and

three-week vacation.

Bonny and Dorothy Gray left

Buy them at Pampa Baking Co. 848 Friday for a church camp at Ceta Canyon. Lyman Osborne, son of Mr. and

called here by an accident which befell Mr. Caylor at Oiler Park Fri
Budde Sale Monday, Ellis H. Budde Sale Monday. Ellis Hat

Shop, Smith Balcony.\*
Miss Ann Hastings is spending

Mrs. Connor O'Neal accompanied her daughter, Betty, to Greely,

Mmes, Jim, Sherman and Ted White visited friends in Amarillo Free lunch, beer, soft drinks and

recreation at American Legion V. F. W. Club. Open House 8 p.m. Mrs. Gusty Forman, 1023 Fisher,

have its regular covered dish Fellowship Supper at the church at 6:30 Wednesday evening.

The Order of Eastern Star Study

The Order of Eastern Star Study Mrs. Spence Parker, in Miami over

Wallpaper

2

e are moving

to a new loca-

We want to clear

these specials. Take

advantage of these

CLOSING

**OUT OF** 

**PITTSBURGH** 

**PAINTS** 

Mrs. Flaudie Gallman, 615 N.
Nelson, recently went to Goodnight to put on a musical program for the Missionary Society. Mr. and Mrs. Jerry Browning of and Mrs. M. W. Gordy of Goodnight returned to Pampa with Mrs. Gallman.