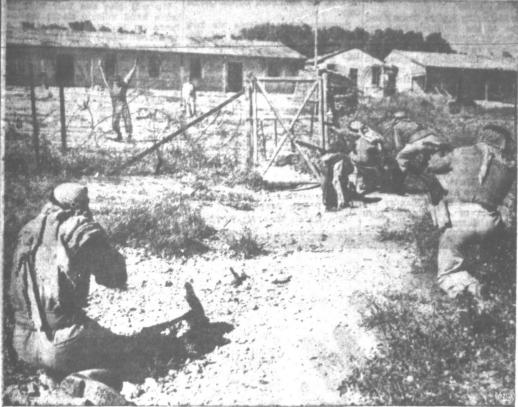

### Arabs Capture Arab in Pictorial Fake

This is Arab make-believe warfare. The soldier at top left, about to be captured by the Arabs in the foreground, is really an Arab, too. He's dressed up like a Jewish Haganah fighter, strictly for the set. The Arabs then have the scene photographed, purporting to show them taking a Jewish prisoner. Actually, few prisoners have so far been taken by either side. (Photo by NEA-Acme staff correspondent Artin Kamegsisian.)