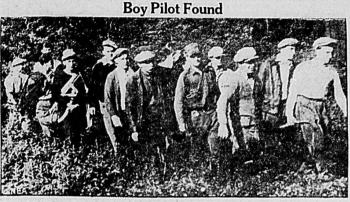

**Endurance Fliers** 

**And Crack-Ups** 

Feature Air News

Lost Flight

Officers Go To Fire, Find Home Brew In Building

Eastland Boy Joins The Tree Sitter

Hawks Ready For 'Pony Express' Trip