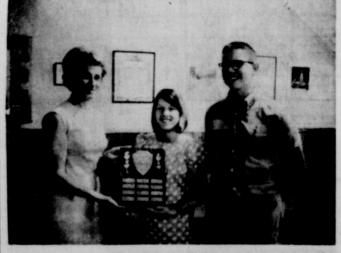

Shown here is Kay Green of Cisco (c) receiving the Eastland County 4-H Secretary's Trophy. This is the first annual presentation of the revolving trophy. The trophy is awarded to the 4-H Club with the outstanding secretary in Eastland County. Selection is based on completeness and neatness of the 4-H Club Secretary's Book, and the trophy is to be presented to the club secretary. Miss Green was the 1968 Cisco 4-H Club secretary. Also shown are Mrs. J. V. Heyser (L) adult leader in the Cisco 4-H Club presenting the trophy on behalf of the Eastland County Adult Leaders Assn., the sponsor of invites area residents to eninvites are Mr. and Mrs. M. O. ed to say: The prayers I thouinvites area residents to eninvites area residents to eninvi ered in God', own blest way. leader Mrs. J. G. Lee. (Photo by Bob Cohen)