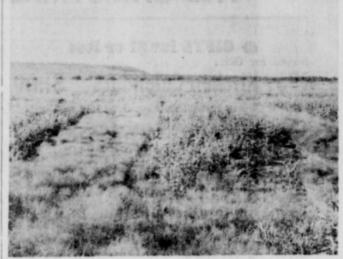

PANAVISION" & METROCOLOR SMA

GOOD COVER provides excellent nesting areas for bobwhite quail as the above picture shows.

RED TOP CANE and brown top millet mixed and planted for quail food is shown above. Alternate strips were disked and left unplanted.