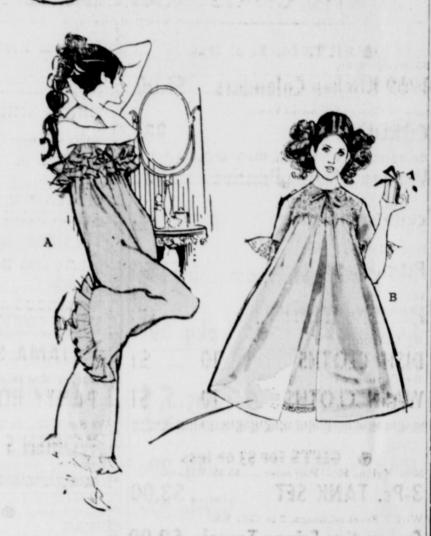

right here - from lace lavished bikini briefs to sumptuous peignoir ensembles - all in deliciously pale pastels or vibrant fashion tones.

- A. Ruffle trimmed culottes; sizes P,S,M,L, \$5
- B. Waltz length gown and peignoir set. Sizes P.S.M.L. \$17
- C. Lace trimmed full slip; sizes 32 to 38. 34
- F. Mine tailored pajamas; sizes 32 to 44. \$4 E. Lace edged mini shift and panties; sizes S, M, L. \$4
- F. Waltz gown with nylon lace trim; sizes S, M, L. \$4