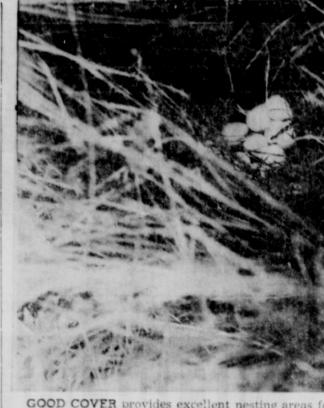

PANAVISION" & METROCOLOR SMA

GOOD COVER provides excellent nesting areas for bobwhite quail as the above picture shows.

RED TOP CANE and brown top millet mixed and planted for quail food is shown above. Alternate strips were disked and left unplanted.