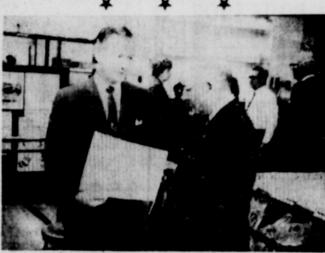

'CONGRATULATIONS' Cong. Omar Burleson congratulates Postmaster Marcus O'Dell on the award from the Postmaster General. The citation reads: 'The Postmaster General's Citation for Excellence . to the people of Eastland and its postal employes for making the building and grounds of the post office in such a manner as to provide a clean, attractive and pleasant place in which the public may conduct its