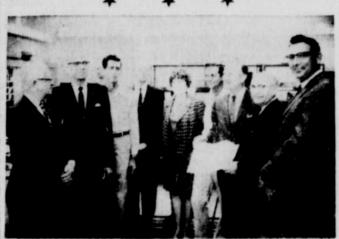

## **Post Office Brings Further** Honors to City of Eastland

ON HAND FOR PRESENTATION - Participating in the presentation of the Post Master General's Citation for Excellence Wednesday were from left: J. Allen Dupress, assistant to the Regional Director, Dallas Region, Post Office Department; Eastland Mayor Frank Deaton; Post Office Custodian Arldene Lassater; Former Eastland Postmaster Ed Layton; Former Postmaster Mrs. Marene Johnson; Post Office Custodian D. J. West; Cong. Omar Burleson; Postmaster Marcus O'Dell; and Eastland Chamber of Commerce President J. T. Gregory. (Staff Photo)