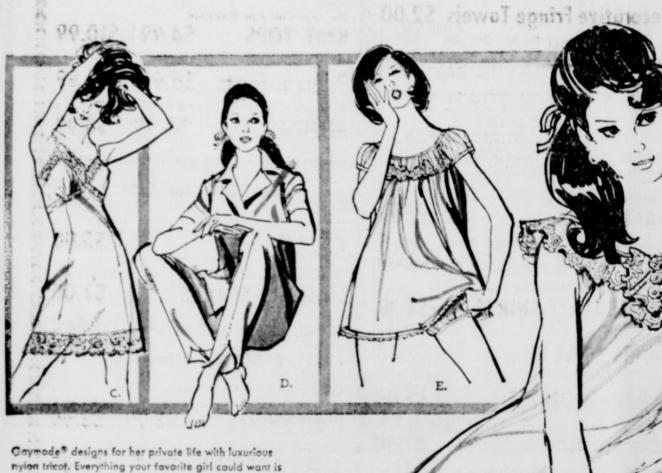

right here - from lace lavished bikini briefs to sumptuous peignoir ensembles - all in deliciously pale pastels or vibrant fashion tones.

- A. Ruffle trimmed culottes; sizes P,S,M,L, \$5
- B. Waltz length gown and peignoir set. Sizes P.S.M.L. \$17
- C. Lace trimmed full slip; sizes 32 to 38. 34
- F. Mine tailored pajamas; sizes 32 to 44. \$4 E. Lace edged mini shift and panties; sizes S, M, L. \$4
- F. Waltz gown with nylon lace trim; sizes S, M, L. \$4