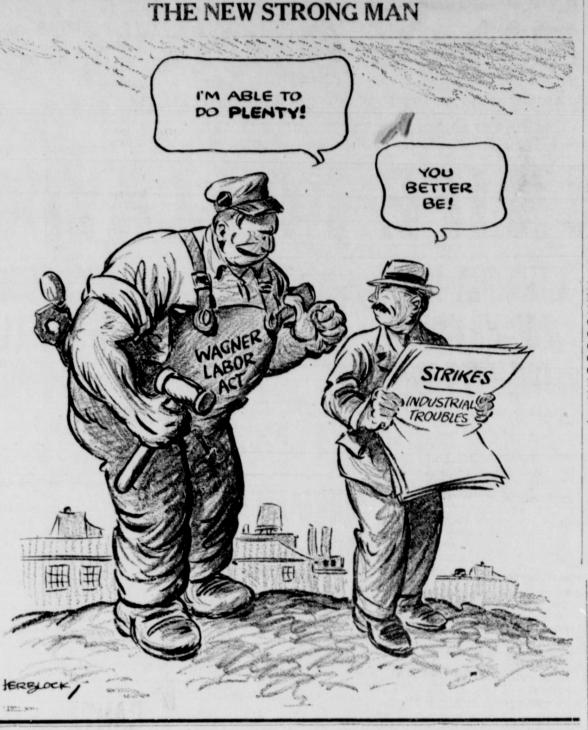

## **President Roosevelt Holds** Whiphand in Power Fight

Franklin D. Roosevelt keeps his own counsel. He does his own thinking. He is going down the line for his "must" bills. Many senators who are said to have deserted his standards returned to the fold. As for the house of representatives, it stripped all concessions to power interests and adopted all amendments to expand operations of the Tennessee Valley authority and to safeguard it from further attacks in the courts when it sent over the top the administration measure by a vote of 277 to 100. An attempt by republicans to send the measure back to the committee was defeated by a vote of 274 to 102. Then the measure was sent to conference with the senate, which passed the bill several weeks ago in substantially the same form as approved by the house Thursday. According to Washington wire both votes indicated that the congressional rebellion on the Roosevelt power program has ended, that it was a "meek and chastened group" that voted to give new powers to the TVA as compared with the rebellious group, which last week refused to approve the so-called "death sentence for unnecessary utility holding companies."

Sam Reyburn of Texas is chairman of the interest commerce committee. He named four democrats and two republicans to the conference committee. A remainder that the senate conferees named by Vice President Garner stands 4 to 1 in favor of the "death sentence" and that New State Laws Chairman Reyburn who named the house conferees is said to be first and last and all the time for the "death sentence" clause of this very important measure. JC