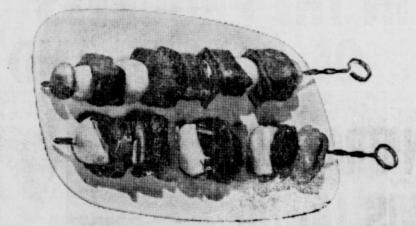

#### ALLEN AUTO REPAIR

AT RUSHING MOTOR CO. 215 SOUTH SEAMAN

Shop Safeway Wednesday for Double Gold Bond Stamps.

Bel-air Frozen Plain or Crinkle Cut Potatoes.

Captain's Choice Frozen Precooked. Nutritious. Safeway Meats! Try Delicious Shish-Kabob!