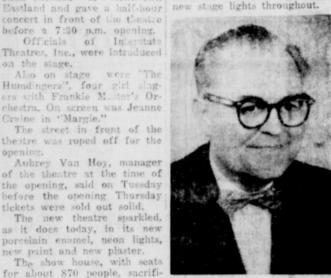

MANAGER-Bill Samuels has been manager of the but will be leaving Eastland Feb. 28th to assume management of the Realto theater in Denison. The new manager is expected to arrive here this week.

BY 2 POINTS