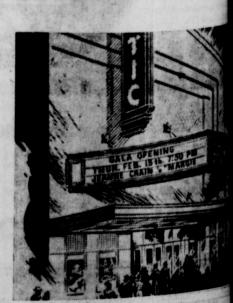

keep the show functioning.

Eastland National Bank "On The Square" MEMBER F.D.I.C.

Theater so that complete stage shows opened amid gala ceremonies.

The Ranger High School could be done there. New curband paraded in downtown tains were added, as well as new stage lights throughout.

MANAGER-Bill Samuels has been manager of the but will be leaving Eastland Feb. 28th to assume management of the Realto theater in Denison. The new manager is expected to arrive here this week.

BY 2 POINTS

## NOW SHOWING At The

MAJESTIC "Flower Drum Song"

FREE PASSES

To Those Who Names Set Beld Among The

**CLASSIFIEDS!** 

STREE