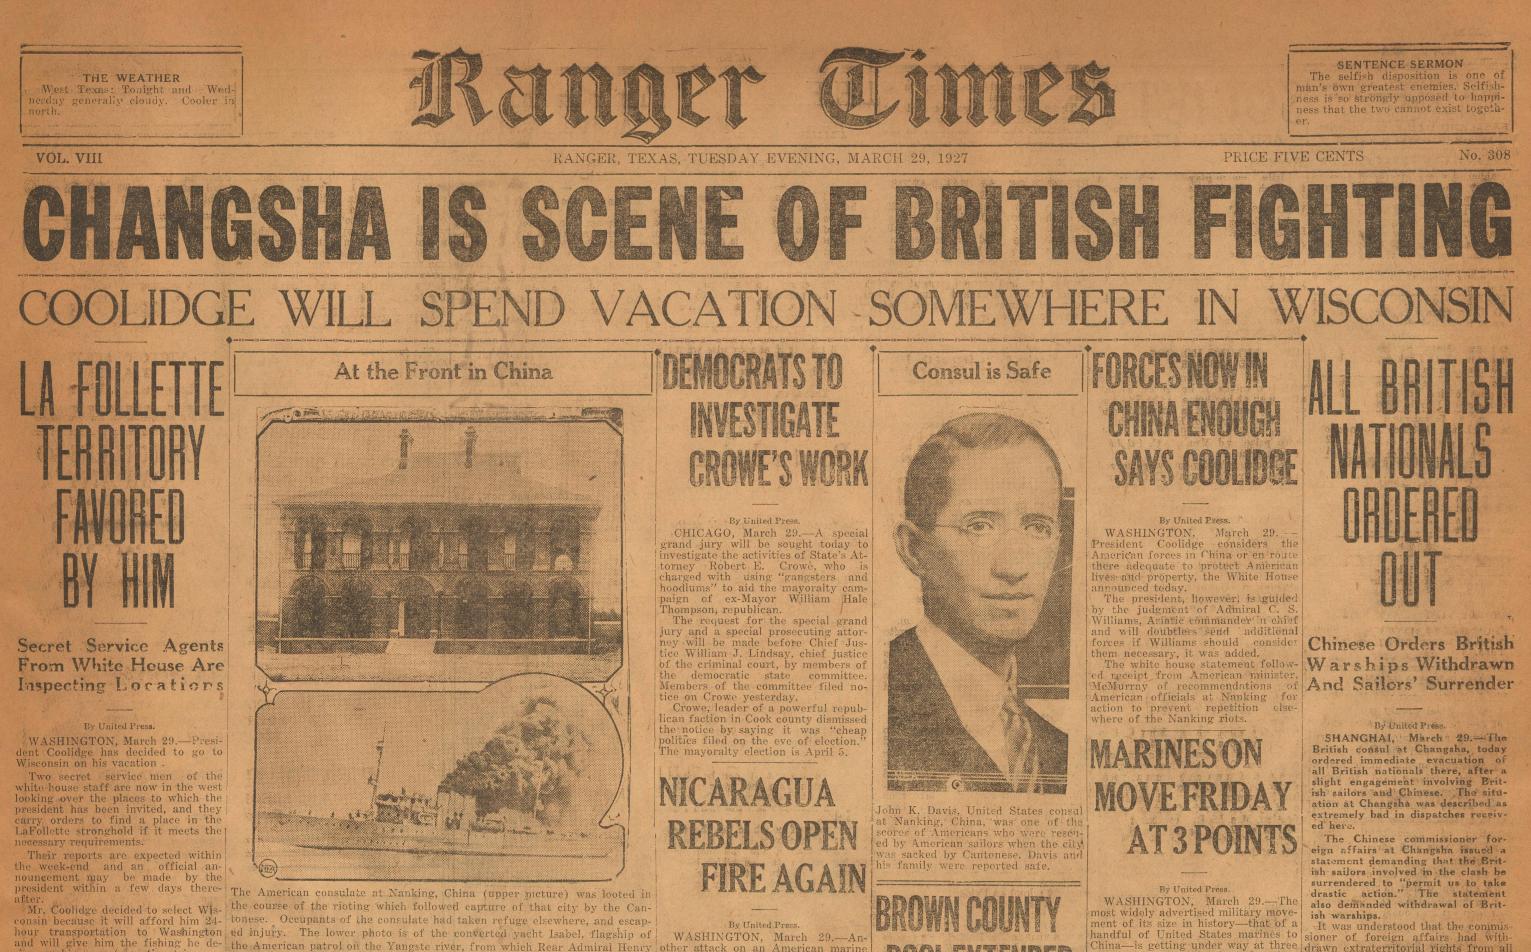

after. Mr. Coolidge decided to select Wis-consin because it will afford him 24-hour transportation to Washington and will give him the fishing he de-the course of the rioting which followed capture of that city by the Can-tonese. Occupants of the consulate had taken refuge elsewhere, and escap-ed injury. The lower photo is of the converted yacht Isabel, flagship of the American patrol on the Yangste river, from which Rear Admiral Henry the course of the rioting which followed capture of that city by the Can-tonese. Occupants of the consulate had taken refuge elsewhere, and escap-ed injury. The lower photo is of the converted yacht Isabel, flagship of the American patrol on the Yangste river, from which Rear Admiral Henry ed injury. The lower photo is of the converted yacht Isabel, flagship of the American patrol on the Yangste river, from which Rear Admiral Henry H. Hough threatened general bombardment of Nanking unless beleaguered sires on his annual vacation trip. foreigners were freed.

were stationed at the Socony House which is on a hill and visible from the river, to warn the American and British ships if foreigners were in

danger. The northern army retreated so fast it had no time to loot, Wilson said, but after the Cantonese entered the city, the situation became tense. The signal men were wig-wagging to the ships from the roof of Sacony House most of the day, while Canton-ese machine gunners 200 yards away shot at them. None was injured, Wil-